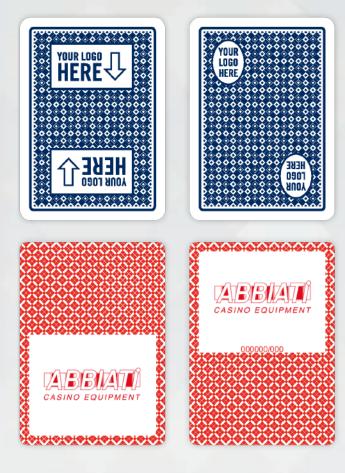

### **CUSTOM BACKS**

#### **CUSTOMISATION**

The card back can be personalized by adding a logo to the design. The logo, in the colour of the card back, can be placed in oval, round or square shapes.

Logos and/or text should be vectorised. We accept following files:

- PDF1.4
- ∎.ai
- .eps

1) Further to a wide range of standard back designes both for paper and plastic playing cards, we can create a unique design according each customer needs, making sure that both quality and security requirements are fullfilled.