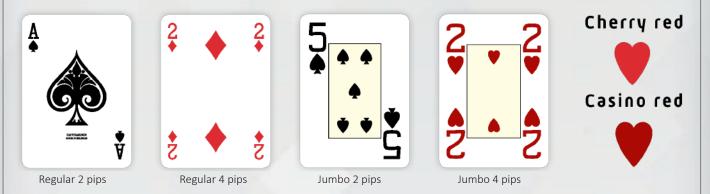

### **CARD FACE OPTIONS**

#### **REGULAR FACE**

**JUMBO FACE** 

Cartamundi casino cards are produced in standard market size: 63 x 88 mm - poker size. The faces are printed in pantone colours: black, blue, yellow and red. The colour red of the card faces can be re-produced in two different options, casino red and cherry red. Other sizes and designs can also be offered upon request. Also, a custom Ace of Spades with special design on it can be provided.