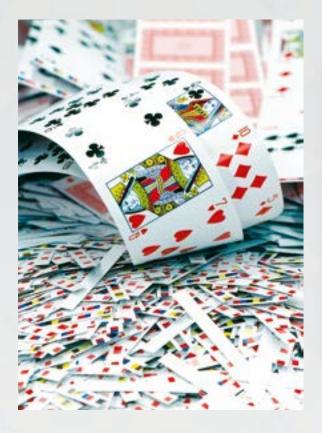

### **Plastic and Paper Cards**

The 100% plastic cards are produced in high quality PVC and are internationally recognized for their exclusive properties which guarantees smooth handling, long durability, soft touch and better performance in shuffling machines.

Cartamundi's paper cards for casinos are produced on high quality coated paper, non transparent, non-toxic and recyclable. The cards are made of unique prelinen paper, which reduces friction and increases gliding and durability.

Smooth finish is available upon request. Cartamundi cards are compatible with available shufflers and generic intelligent shoes.