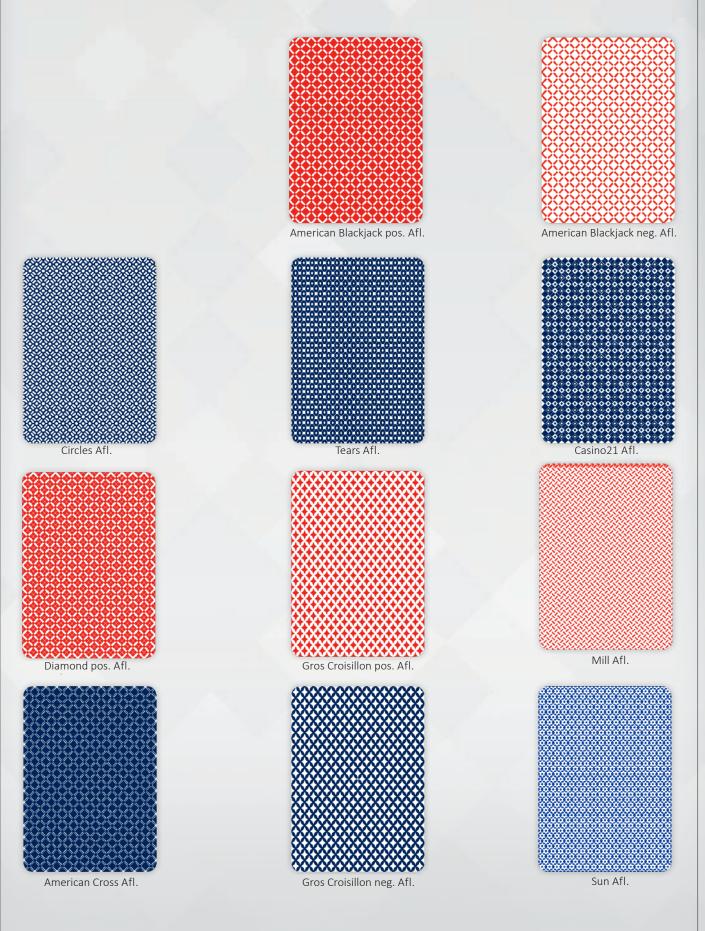

# **CARD BACK OPTIONS PAPER AND PLASTIC**

# **CARD BACK OPTIONS PAPER AND PLASTIC**

Sun Fil. wb Sun Fil. D. wb Diamond Fil. wb Diamond Fil. D. wb Tears Fil. wb Casino21 Fil. wb Tears Fil. D. wb Casino21 Fil. D. wb Gros Croisillon pos. Fil. wb Gros Croisillon pos. Fil. D. wb Star pos. Fil. wb Star pos. Fil. D. wb Star neg. Fil. wb Gros Croisillon neg. Fil. wb Gros Croisillon neg. Fil. D. wb Star neg. Fil. D. wb