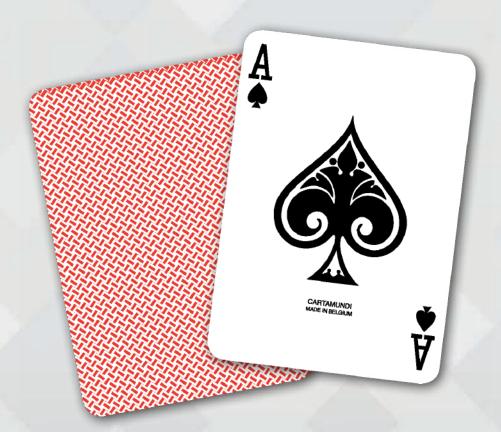

### **Plastic and Paper Cards**

The 100% plastic cards are produced in high quality PVC and are internationally recognized for their exclusive properties which guarantees smooth handling, long durability, soft touch and better performance in shuffling machines.

#### **REGULAR FACE**

**JUMBO FACE** 

Cartamundi casino cards are produced in standard market size: 63 x 88 mm - poker size. The faces are printed in pantone colours: black, blue, yellow and red. The colour red of the card faces can be re-produced in two different options, casino red and cherry red. Other sizes and designs can also be offered upon request. Also, a custom Ace of Spades with special design on it can be provided.