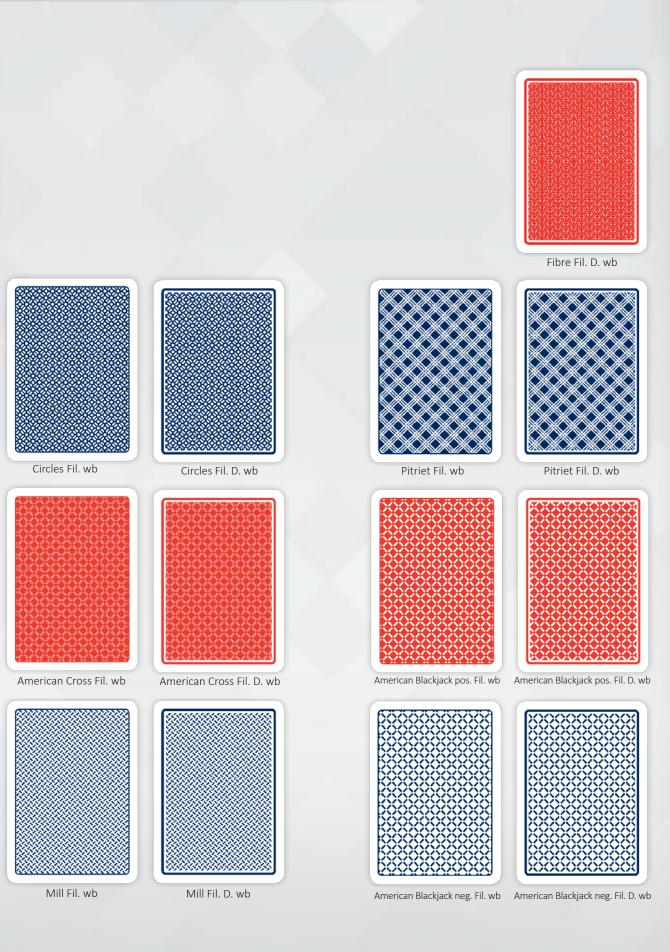

# **CARD BACK OPTIONS PAPER AND PLASTIC**

# **CARD BACK OPTIONS PAPER AND PLASTIC**

Sun Fil. wb Sun Fil. D. wb Diamond Fil. wb Diamond Fil. D. wb Tears Fil. wb Casino21 Fil. wb Tears Fil. D. wb Casino21 Fil. D. wb Gros Croisillon pos. Fil. wb Gros Croisillon pos. Fil. D. wb Star pos. Fil. wb Star pos. Fil. D. wb Star neg. Fil. wb Gros Croisillon neg. Fil. wb Gros Croisillon neg. Fil. D. wb Star neg. Fil. D. wb