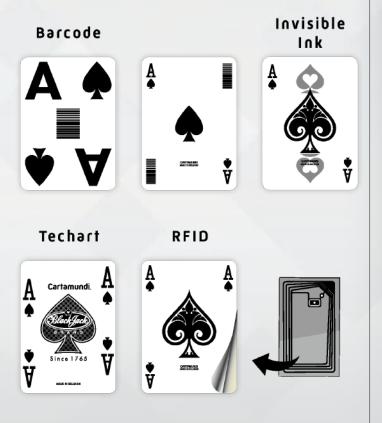

### **EXTRA SECURITY MEASURES**

**Customized barcoded cards:** playing cards with barcode are available. Ideal for online/ live casinos.

**Invisible ink:** code, batchnumber or logo in invisible ink can be printed on every card. Invisible ink can only be seen in ultraviolet light.

**Techart faces:** these faces are compatible with the three most popular optical scanners: TechArt MAXTime<sup>®</sup>, No Peek 21<sup>®</sup> and Hole Card Reader System.

**RFID technology:** RFID is the most advanced technology for your casino. The chip inside the cards allows you to read the card immediately, without the need for well positioned cameras.

Cartamundi standard RFID cards are compatible with Mifare Ultralight technology and ISO 14443 A standard.

The colours in this catalogue are not contractual.