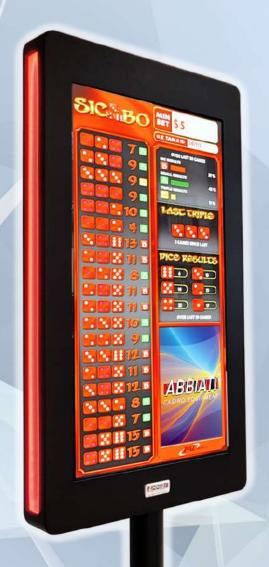

# SIC BO WINNING NUMBER LCD DISPLAY 23" Double Side Mod. SIC BO Full HD

**NEW PRODUCTS** 