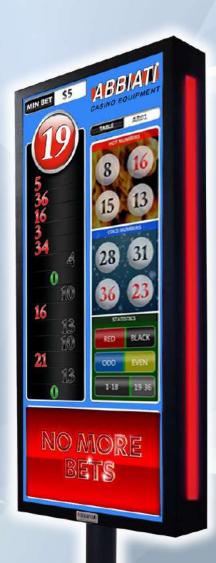

## **NEW DISPLAYS**

**NEW PRODUCTS** 

## AMERICAN ROULETTE WINNING NUMBER LCD DISPLAY 29" Double Side Mod. SPECTRA Full HD

Personalised with K-Light LED

**NEW PRODUCTS** 

## AMERICAN ROULETTE WINNING NUMBER LCD DISPLAY 23" Double Side Mod. SPECTRA 18 numbers Full HD

Personalised with Gold Cabinet

**NEW PRODUCTS** 

# SIC BO WINNING NUMBER LCD DISPLAY 23" Double Side Mod. SIC BO Full HD

**NEW PRODUCTS** 