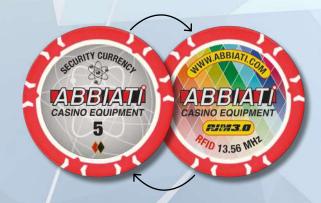

# NEW CHIPS & PLAQUES SECURITY CURRENCY COMMITTED TO WORLDWIDE CASINOS

DIFFERENT FRONT/BACK DECAL HIGH GLOSS OR MATT FINISHING WITH PHOTOGRAPHIC PRINTING TIE CHIPS WITH RFID PJM 3.0 - 13,56 MHz

POWERED BY