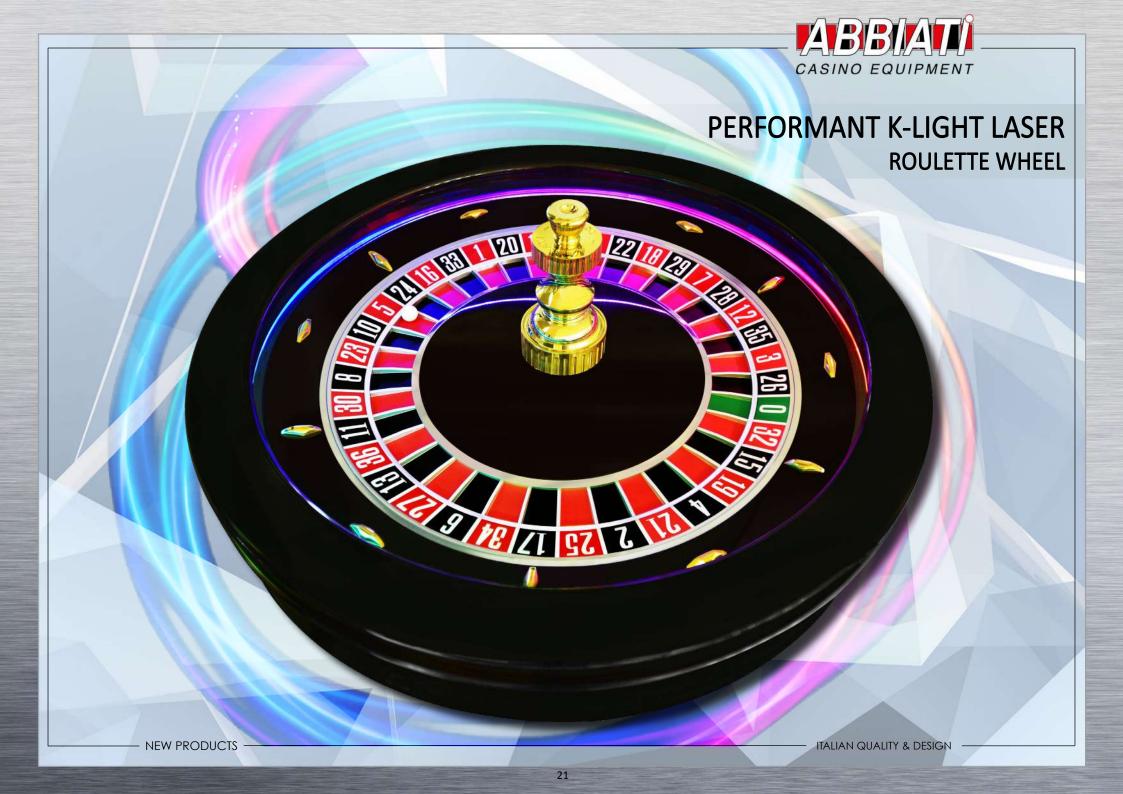

Our manufacturing facility is split into three main section, all located under the same roof:

- Chips and Plaques are manufactured with the latest injection moulding machines, incorporating the latest RFID Technology using 13.56 MHz with PJM.
- Table and Roulette Wheel manufacture and assembly incorporate our CNC machining processes to ensure quality and precision, along with Layout (table felts) design and printing department for both wool and synthetic products.
- Electronic departments for the assemblage of Winning Number Displays, Laser Wheels and Independent electronic levelling systems for Roulette wheels.