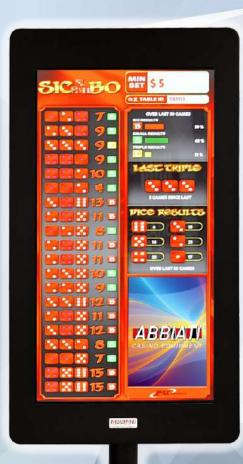

# SIC BO WINNING NUMBER LCD DISPLAY 23" Double Side Mod. SIC BO Full HD

**NEW PRODUCTS** 