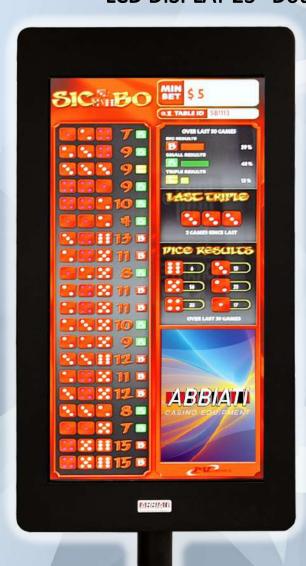

## AMERICAN ROULETTE WINNING NUMBER LCD DISPLAY 29" Double Side Mod. SPECTRA Full HD

Personalised with K-Light LED

**NEW PRODUCTS** 

## AMERICAN ROULETTE WINNING NUMBER LCD DISPLAY 23" Double Side Mod. SPECTRA 18 numbers Full HD

Personalised with Gold Cabinet

**NEW PRODUCTS** 