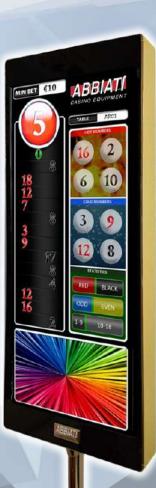

## **NEW DISPLAYS**

**NEW PRODUCTS** 

## AMERICAN ROULETTE WINNING NUMBER LCD DISPLAY 29" Double Side Mod. SPECTRA Full HD

Personalised with K-Light LED

**NEW PRODUCTS** 

## AMERICAN ROULETTE WINNING NUMBER LCD DISPLAY 23" Double Side Mod. SPECTRA 18 numbers Full HD

Personalised with Gold Cabinet

**NEW PRODUCTS** 

# SIC BO WINNING NUMBER LCD DISPLAY 23" Double Side Mod. SIC BO Full HD

**NEW PRODUCTS** 