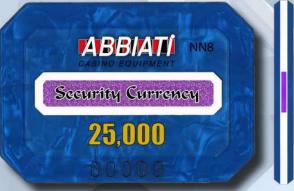

# HOLO-PRISMATIC TIE CHIPS SECURITY CURRENCY

**NEW PRODUCTS** 

SAMPLE SET COMPOSITION SET 2 - BLUE MAIN COLOUR - CASH

ABBIATI 2
CASINO EQUIPMENT
Security Currency

25,000

Security Currency
500,000

ABBIATI 2

CASINO EQUIPMENT

Security Currency

1,000,000

ABBIATI

CASINO EQUIPMENT

Security Currency

5,000,000

**NEW PRODUCTS** 

ABBIATI NN2
CASINO EQUIPMENT

Security Currency

1,000,000

**NEW PRODUCTS** 

25,000

ABBIATI 1
CASINO EQUIPMENT
Security Currency
25,000

Security Currency

25,000

ABBIATI