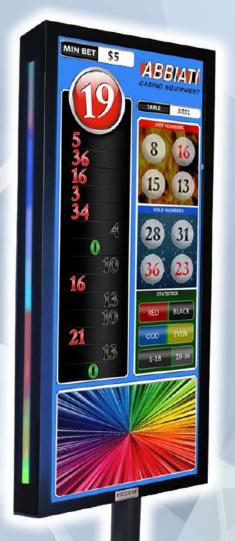

## **NEW DISPLAYS**

**NEW PRODUCTS** 

## AMERICAN ROULETTE WINNING NUMBER LCD DISPLAY 29" Double Side Mod. SPECTRA Full HD

Personalised with K-Light LED

**NEW PRODUCTS** 

## AMERICAN ROULETTE WINNING NUMBER LCD DISPLAY 23" Double Side Mod. SPECTRA 18 numbers Full HD

Personalised with Gold Cabinet

**NEW PRODUCTS** 

# SIC BO WINNING NUMBER LCD DISPLAY 23" Double Side Mod. SIC BO Full HD

**NEW PRODUCTS** 