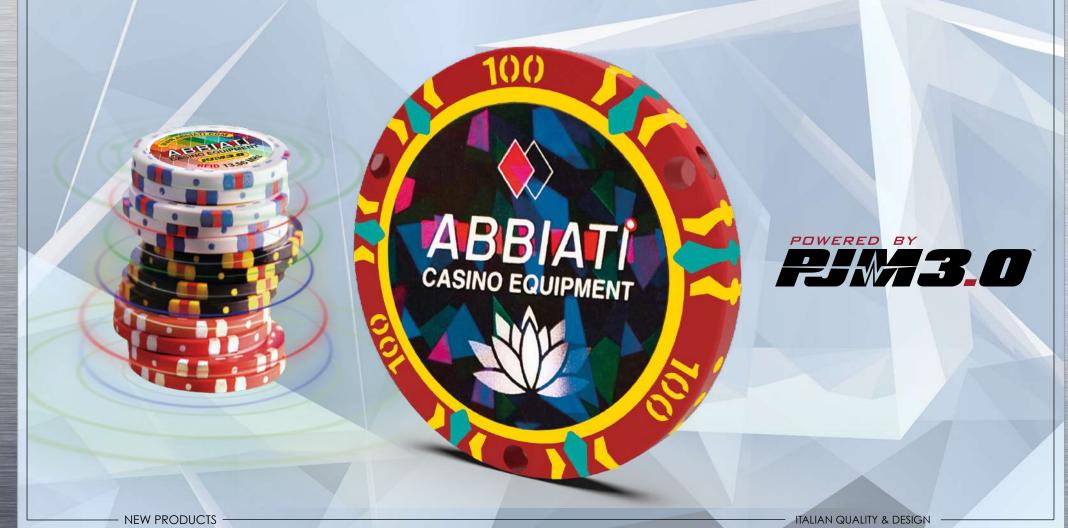

# NEW CHIPS & PLAQUES SECURITY CURRENCY COMMITTED TO WORLDWIDE CASINOS

DIFFERENT FRONT/BACK DECAL HIGH GLOSS OR MATT FINISHING WITH PHOTOGRAPHIC PRINTING TIE CHIPS WITH RFID PJM 3.0 - 13,56 MHz

POWERED BY

**NEW PRODUCTS** 