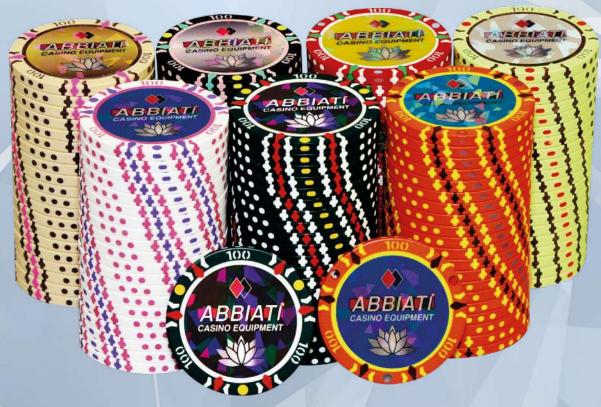

# NEW CHIPS & PLAQUES SECURITY CURRENCY COMMITTED TO WORLDWIDE CASINOS

DIFFERENT FRONT/BACK DECAL HIGH GLOSS OR MATT FINISHING WITH PHOTOGRAPHIC PRINTING TIE CHIPS WITH RFID PJM 3.0 - 13,56 MHz

POWERED BY

**NEW PRODUCTS** 