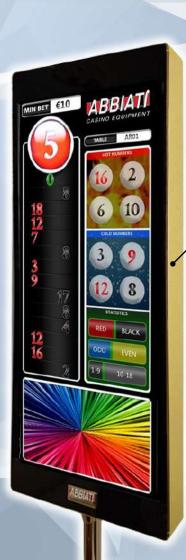

## **NEW DISPLAYS**

**NEW PRODUCTS** 

## AMERICAN ROULETTE WINNING NUMBER LCD DISPLAY 29" Double Side Mod. SPECTRA Full HD

Personalised with K-Light LED

**NEW PRODUCTS** 

## AMERICAN ROULETTE WINNING NUMBER LCD DISPLAY 23" Double Side Mod. SPECTRA 18 numbers Full HD

Personalised with Gold Cabinet

**NEW PRODUCTS** 

# SIC BO WINNING NUMBER LCD DISPLAY 23" Double Side Mod. SIC BO Full HD

**NEW PRODUCTS** 