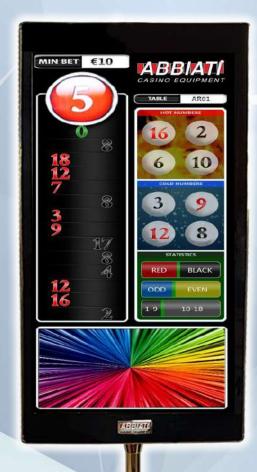

## **NEW DISPLAYS**

**NEW PRODUCTS** 

## AMERICAN ROULETTE WINNING NUMBER LCD DISPLAY 29" Double Side Mod. SPECTRA Full HD

Personalised with K-Light LED

**NEW PRODUCTS** 

## AMERICAN ROULETTE WINNING NUMBER LCD DISPLAY 23" Double Side Mod. SPECTRA 18 numbers Full HD

Personalised with Gold Cabinet

**NEW PRODUCTS** 

# SIC BO WINNING NUMBER LCD DISPLAY 23" Double Side Mod. SIC BO Full HD

**NEW PRODUCTS** 