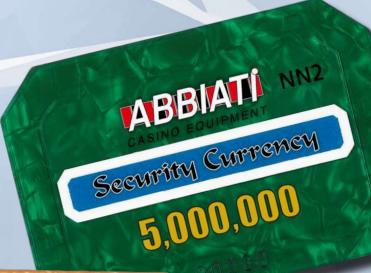

Security Currency

5,000,000

ABBIATI

Security Currency

5,000,000

**SERIAL NUMBER** 

**COLOURED INSERTS** TO MATCH WITH

**GLITTER COLOUR** TO RECOGNIZE THE SET