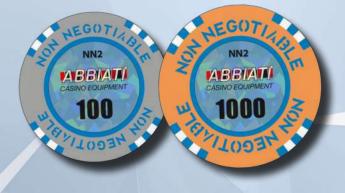

Security Currency

1,000,000

ABBIATI

CASINO EQUIPMENT

Security Currency

5,000,000

**NEW PRODUCTS** 

ABBIATI NN2
CASINO EQUIPMENT