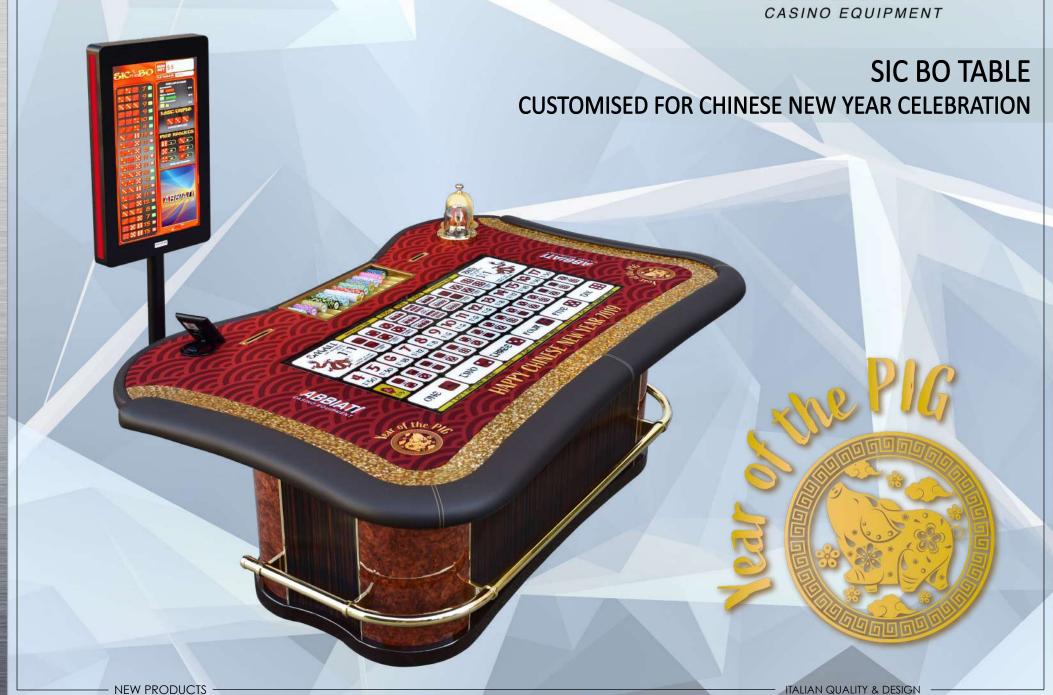

# SIC BO WINNING NUMBER LCD DISPLAY 23" Double Side Mod. SIC BO Full HD

**NEW PRODUCTS** 