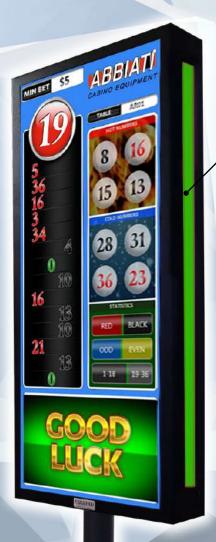

## **NEW DISPLAYS**

**NEW PRODUCTS** 

## AMERICAN ROULETTE WINNING NUMBER LCD DISPLAY 29" Double Side Mod. SPECTRA Full HD

Personalised with K-Light LED

**NEW PRODUCTS** 

## AMERICAN ROULETTE WINNING NUMBER LCD DISPLAY 23" Double Side Mod. SPECTRA 18 numbers Full HD

Personalised with Gold Cabinet

**NEW PRODUCTS** 

# SIC BO WINNING NUMBER LCD DISPLAY 23" Double Side Mod. SIC BO Full HD

**NEW PRODUCTS** 