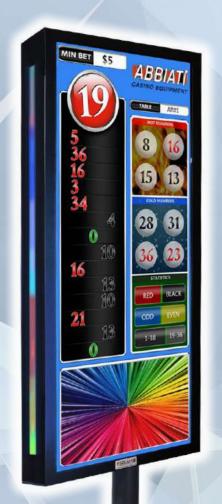

## AMERICAN ROULETTE WINNING NUMBER LCD DISPLAY 29" Double Side Mod. SPECTRA Full HD

Personalised with K-Light LED

**NEW PRODUCTS** 

## AMERICAN ROULETTE WINNING NUMBER LCD DISPLAY 23" Double Side Mod. SPECTRA 18 numbers Full HD

Personalised with Gold Cabinet

**NEW PRODUCTS** 