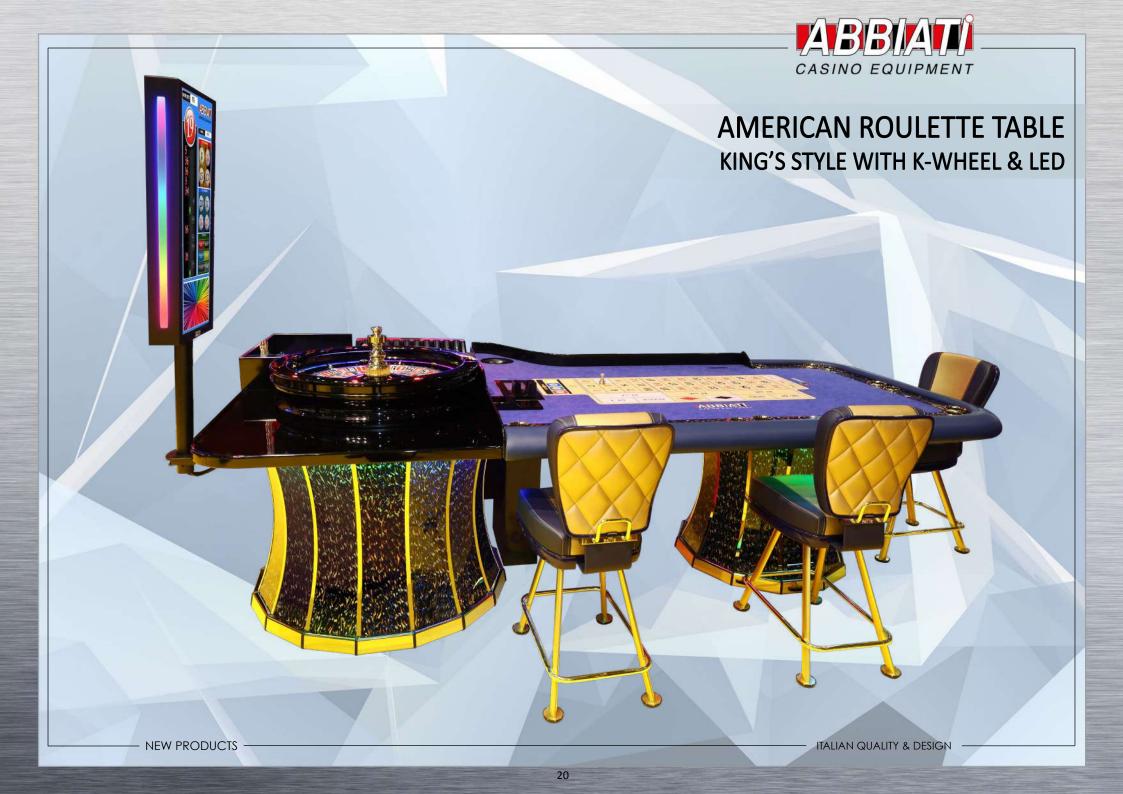

## AMERICAN ROULETTE WINNING NUMBER LCD DISPLAY 29" Double Side Mod. SPECTRA Full HD

Personalised with K-Light LED

**NEW PRODUCTS** 