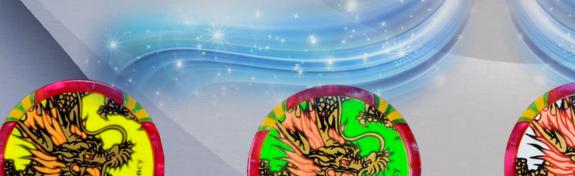

### TIE STYLE CHIPS with:

U.V. insertLacer TracerRfid 13,56 MHz

-SECURITY CHIPS-

ITALIAN QUALITY & DESIGN

## **TIE STYLE CHIPS**

- U.V. insert - Lacer Tracer

-SECURITY CHIPS-

ITALIAN QUALITY & DESIGN -

# **HYBRID STYLE CHIPS**

- U.V. insert - Lacer Tracer

# **HYBRID STYLE CHIPS**

- U.V. insert - Lacer Tracer

-SECURITY CHIPS-

ITALIAN QUALITY & DESIGN -

Laser

-SECURITY CHIPS-

ITALIAN QUALITY & DESIGN

www.abbiati.com