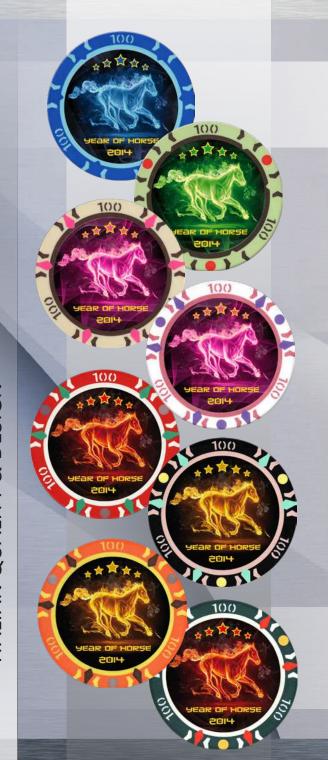

### TIE STYLE CHIPS with:

U.V. insertLacer TracerRfid 13,56 MHz

-SECURITY CHIPS-

ITALIAN QUALITY & DESIGN

## **TIE STYLE CHIPS**

- U.V. insert - Lacer Tracer

-SECURITY CHIPS-

ITALIAN QUALITY & DESIGN -

# **TIE STYLE CHIPS**

-SECURITY CHIPS-

ITALIAN QUALITY & DESIGN -