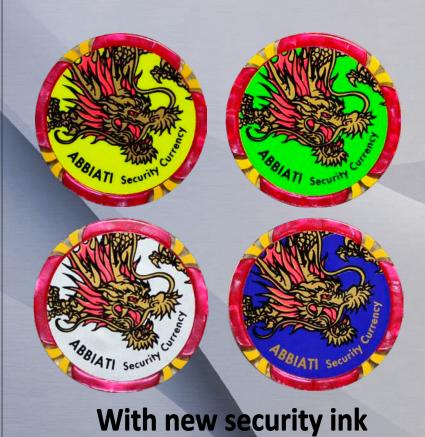

All our manufacturing processes are supported by our Graphic and CAD Design department, to ensure Italian Quality and Design.

Quality, Service and Security are prime objectives for the Abbiati Company, which has secure rooms and high surveillance for the final assembly of the value chips incorporating RFID.