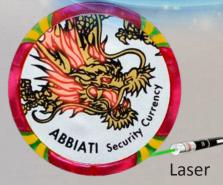

### TIE STYLE CHIPS with:

U.V. insertLacer TracerRfid 13,56 MHz

-SECURITY CHIPS-

ITALIAN QUALITY & DESIGN

## **TIE STYLE CHIPS**

- U.V. insert - Lacer Tracer

-SECURITY CHIPS-

ITALIAN QUALITY & DESIGN -