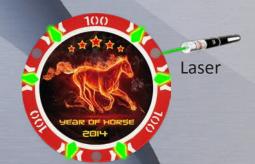

# **HYBRID STYLE CHIPS**

- U.V. insert - Lacer Tracer

# **HYBRID STYLE CHIPS**

- U.V. insert - Lacer Tracer

-SECURITY CHIPS-

ITALIAN QUALITY & DESIGN -

Laser

-SECURITY CHIPS-

ITALIAN QUALITY & DESIGN

www.abbiati.com