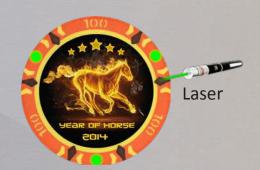

# **HYBRID STYLE CHIPS**

- U.V. insert - Lacer Tracer

# **HYBRID STYLE CHIPS**

- U.V. insert - Lacer Tracer

-SECURITY CHIPS-

ITALIAN QUALITY & DESIGN -

Laser

-SECURITY CHIPS-

ITALIAN QUALITY & DESIGN

www.abbiati.com