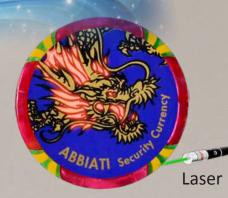

### TIE STYLE CHIPS with:

U.V. insertLacer TracerRfid 13,56 MHz

-SECURITY CHIPS-

ITALIAN QUALITY & DESIGN

## **TIE STYLE CHIPS**

- U.V. insert - Lacer Tracer

-SECURITY CHIPS-

ITALIAN QUALITY & DESIGN -