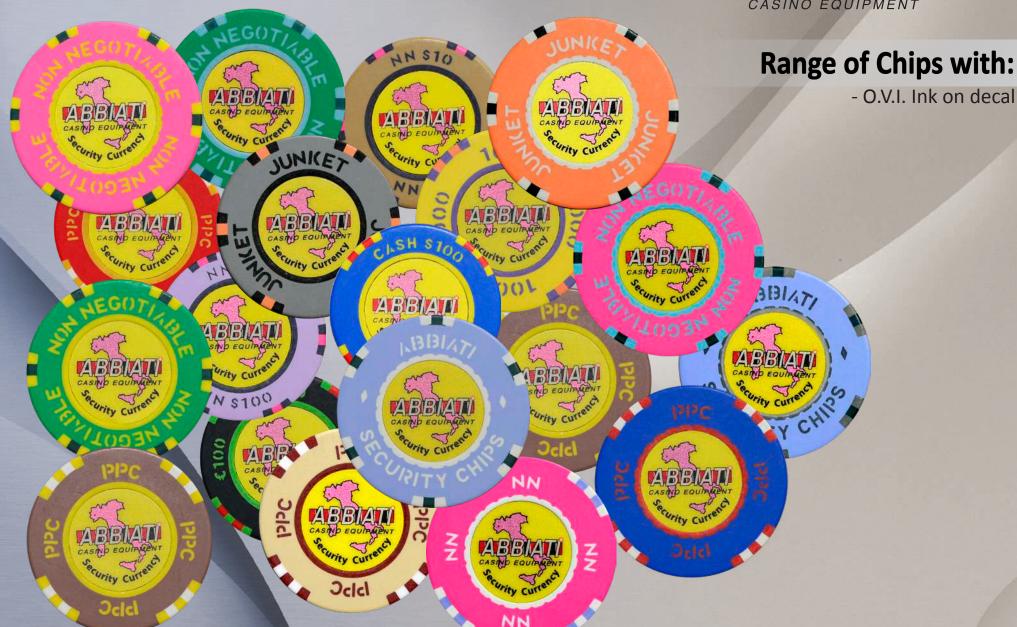

# **HYBRID STYLE CHIPS**

- U.V. insert - Lacer Tracer

# **HYBRID STYLE CHIPS**

- U.V. insert - Lacer Tracer

-SECURITY CHIPS-

ITALIAN QUALITY & DESIGN -

Laser

-SECURITY CHIPS-

ITALIAN QUALITY & DESIGN

www.abbiati.com