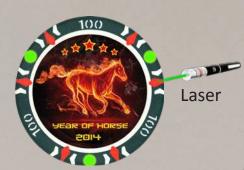

### TIE STYLE CHIPS with:

U.V. insertLacer TracerRfid 13,56 MHz

-SECURITY CHIPS-

ITALIAN QUALITY & DESIGN

## **TIE STYLE CHIPS**

- U.V. insert - Lacer Tracer

-SECURITY CHIPS-

ITALIAN QUALITY & DESIGN -