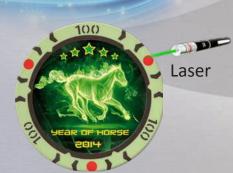

# **HYBRID STYLE CHIPS**

- U.V. insert - Lacer Tracer

# **HYBRID STYLE CHIPS**

- U.V. insert - Lacer Tracer

-SECURITY CHIPS-

ITALIAN QUALITY & DESIGN -

Laser

-SECURITY CHIPS-

ITALIAN QUALITY & DESIGN

www.abbiati.com