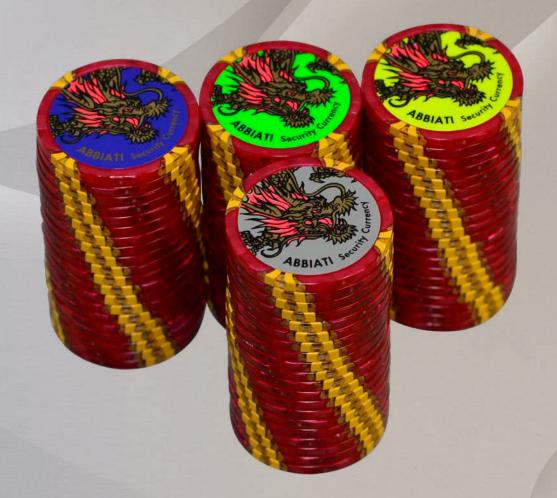

### TIE STYLE CHIPS with:

U.V. insertLacer TracerRfid 13,56 MHz

-SECURITY CHIPS-

ITALIAN QUALITY & DESIGN

## **TIE STYLE CHIPS**

- U.V. insert - Lacer Tracer

-SECURITY CHIPS-

ITALIAN QUALITY & DESIGN -

# **TIE STYLE CHIPS**

-SECURITY CHIPS-

ITALIAN QUALITY & DESIGN -