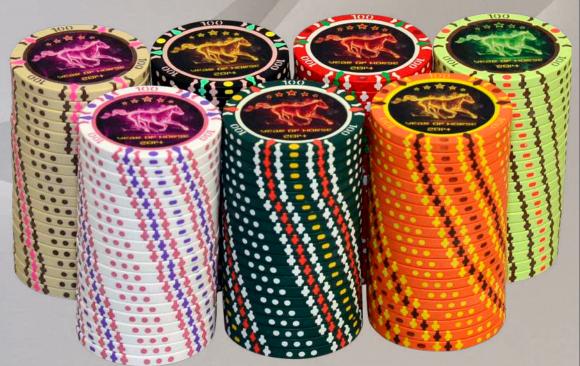

# **HYBRID STYLE CHIPS**

- U.V. insert - Lacer Tracer

# **HYBRID STYLE CHIPS**

- U.V. insert - Lacer Tracer

-SECURITY CHIPS-

ITALIAN QUALITY & DESIGN -

Laser

-SECURITY CHIPS-

ITALIAN QUALITY & DESIGN

www.abbiati.com