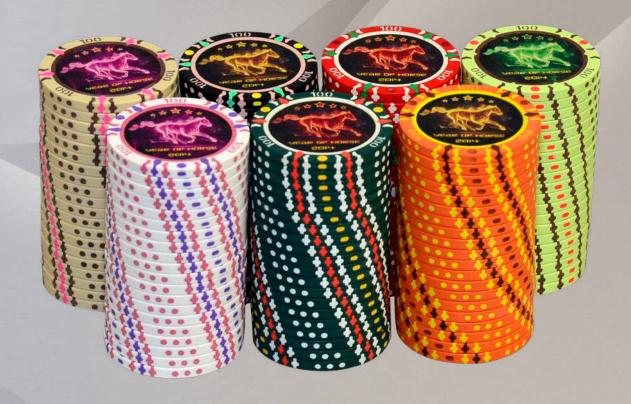

# **HYBRID STYLE CHIPS**

- U.V. insert - Lacer Tracer

# **HYBRID STYLE CHIPS**

- U.V. insert - Lacer Tracer

-SECURITY CHIPS-

ITALIAN QUALITY & DESIGN -

Laser

-SECURITY CHIPS-

ITALIAN QUALITY & DESIGN

www.abbiati.com