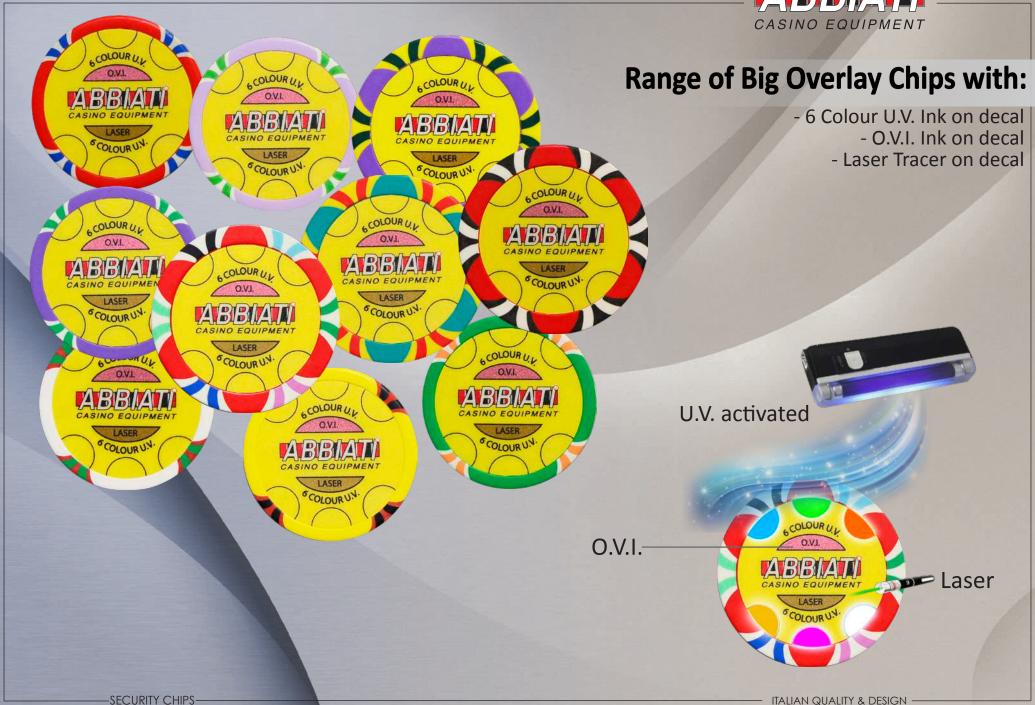

# **HYBRID STYLE CHIPS**

- U.V. insert - Lacer Tracer

# **HYBRID STYLE CHIPS**

- U.V. insert - Lacer Tracer

-SECURITY CHIPS-

ITALIAN QUALITY & DESIGN -

Laser

-SECURITY CHIPS-

ITALIAN QUALITY & DESIGN

www.abbiati.com