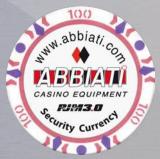

### TIE STYLE CHIPS with:

U.V. insertLacer TracerRfid 13,56 MHz

-SECURITY CHIPS-

ITALIAN QUALITY & DESIGN

## **TIE STYLE CHIPS**

- U.V. insert - Lacer Tracer

-SECURITY CHIPS-

ITALIAN QUALITY & DESIGN -