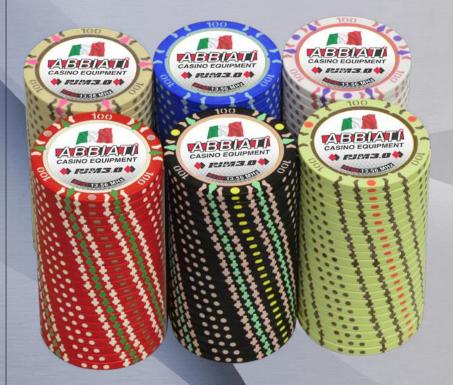

manufacturing processes are supported by our Graphic and CAD Design department, to ensure Italian Quality and Design.

Quality, Service and Security are prime objectives for the Abbiati Company, which has secure rooms and high surveillance for the final assembly of the value chips incorporating RFID.

Our consistent growth and success stands as a witness of our continued commitment to deliver high quality, flawless products and services.

President Giovanni Abbiati

dispount Assiati

SECURITY CHIPS



























### TIE STYLE CHIPS with:

U.V. insertLacer TracerRfid 13,56 MHz

















-SECURITY CHIPS-

ITALIAN QUALITY & DESIGN





## **TIE STYLE CHIPS**

- U.V. insert - Lacer Tracer















-SECURITY CHIPS-

ITALIAN QUALITY & DESIGN -



# **TIE STYLE CHIPS**





-SECURITY CHIPS-

ITALIAN QUALITY & DESIGN -



# **HYBRID STYLE CHIPS**

- U.V. insert - Lacer Tracer







# **HYBRID STYLE CHIPS**

- U.V. insert - Lacer Tracer









-SECURITY CHIPS-

ITALIAN QUALITY & DESIGN -

Laser





-SECURITY CHIPS-

ITALIAN QUALITY & DESIGN











www.abbiati.com



#### ABBIATI CASINO EQUIPMENT S.r.l.