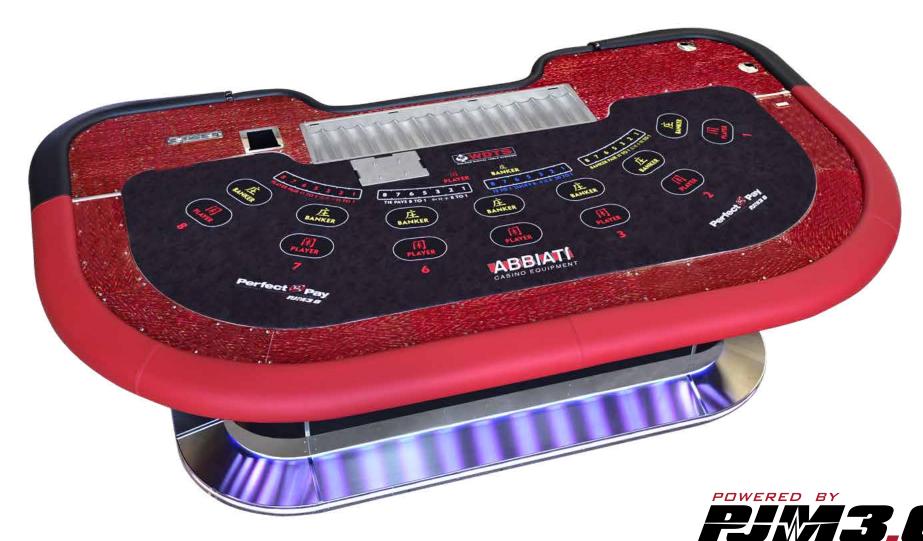

# PUNTO BANCO BACCARAT - CHINESE STYLE WITH PERFECT PAY POWERED BY PJM 3.0

PUNTO BANCO

# PUNTO BANCO BACCARAT - CHINESE STYLE WITH PERFECT PAY POWERED BY PJM 3.0

PUNTO BANCO

TALIAN QUALITY & DESIGN

MIDI PUNTO BANCO

CRAPS

CRAP

CRAP

CRAPS