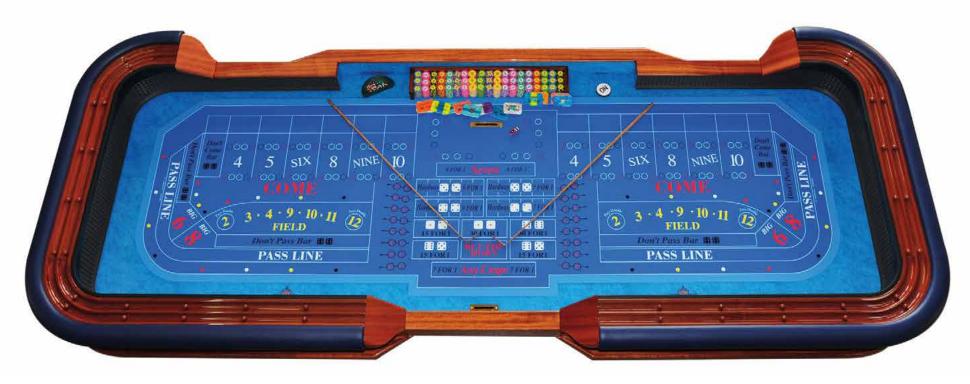

# PUNTO BANCO BACCARAT - CHINESE STYLE WITH PERFECT PAY POWERED BY PJM 3.0

PUNTO BANCO

TALIAN QUALITY & DESIGN

MIDI PUNTO BANCO

CRAPS

CRAP

CRAP

CRAPS