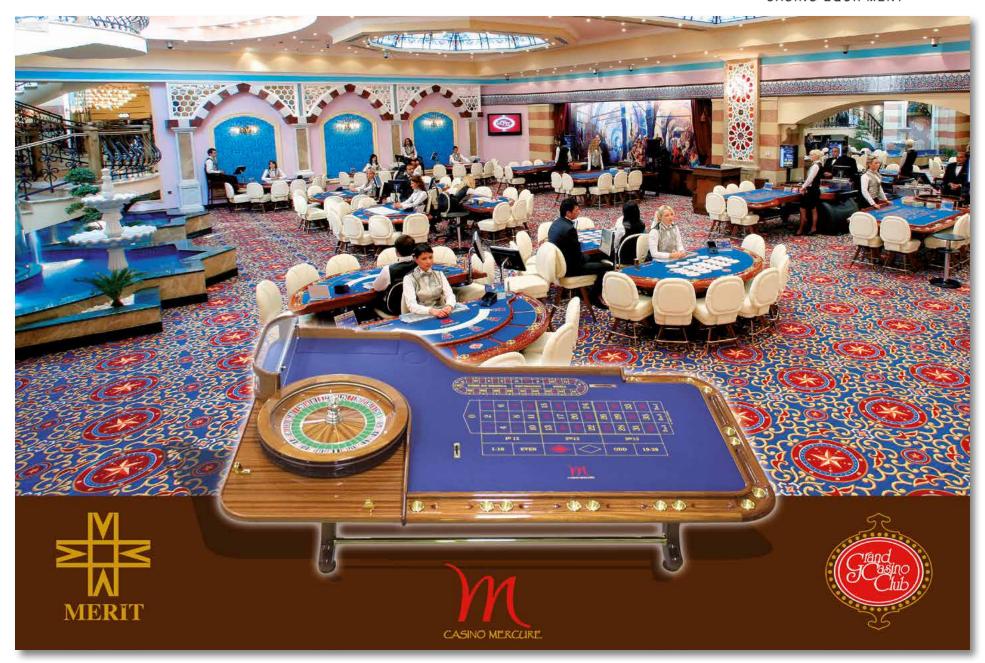

Patent nr. 074225704 – EP 2065079 A1 of 09-11-2007 Roulette wheel equipped with laser and electronic control - system

In the following presentation please find a selection of photographs, some of which show the interiors of our various prestigious casinos we have had the honour to supply. Abbiati products like wheels, tables, chips, electronics etc. will always enhance any Casino or Club, from the old traditional style to the most modern.