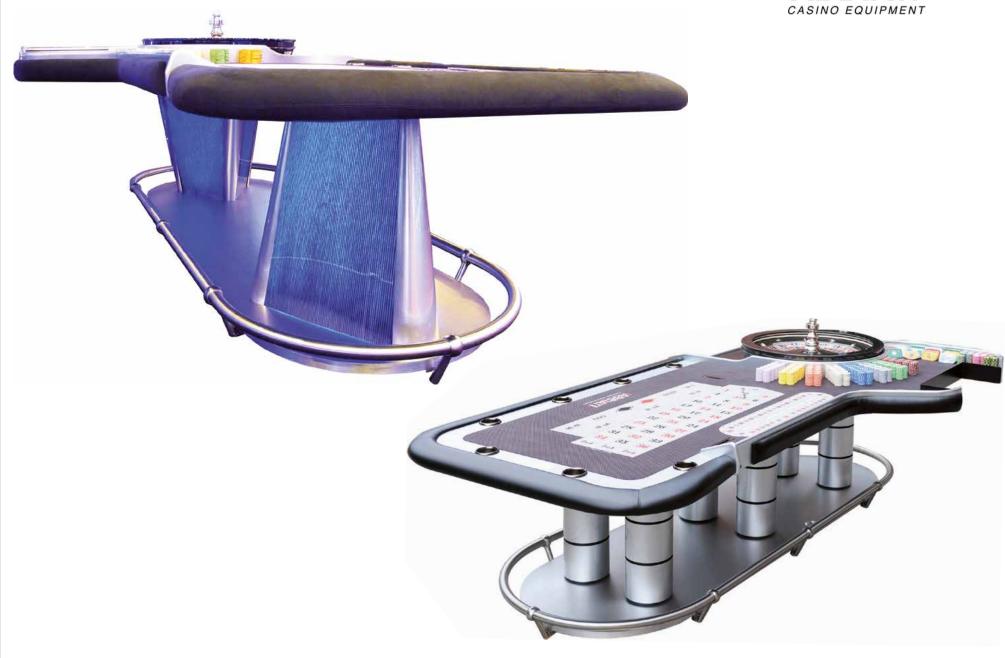

COMPANY INTRODUCTION \_\_\_\_\_\_\_ ITALIAN QUALITY & DESIGN

— COMPANY INTRODUCTION — ITALIAN QUALITY & DESIGN —

AMERICAN ROULETTE -

AMERICAN ROULETTE —

BLACK JACK

— 26 —

\_\_\_\_\_\_ ITALIAN QUALITY & DESIGN