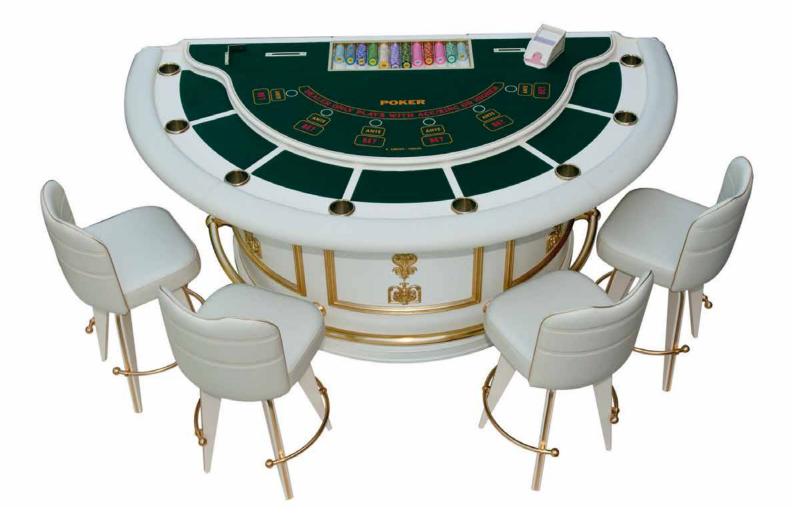

67345 of 20.12.1994 class B07C Chips sorting machine

Patent nr. 074225704 – EP 2065079 A1 of 09-11-2007 Roulette wheel equipped with laser and electronic control - system

In the following presentation please find a selection of photographs, some of which show the interiors of our various prestigious casinos we have had the honour to supply. Abbiati products like wheels, tables, chips, electronics etc. will always enhance any Casino or Club, from the old traditional style to the most modern.

COMPANY INTRODUCTION \_\_\_\_\_\_\_ ITALIAN QUALITY & DESIGN





























— COMPANY INTRODUCTION — ITALIAN QUALITY & DESIGN —









































































AMERICAN ROULETTE -







AMERICAN ROULETTE —











































BLACK JACK





— 26 —



\_\_\_\_\_\_ ITALIAN QUALITY & DESIGN

















BLACK JACK -



















— 30 —

------ ITALIAN QUALITY & DESIGN -











BLACK JACK



















BLACK JACK





Refer Action to Transition

\_\_\_\_\_ 34 \_\_\_

------------ ITALIAN QUALITY & DESIGN --











PUNTO BANCO











PUNTO BANCO













PUNTO BANCO



# PUNTO BANCO BACCARAT - CHINESE STYLE WITH PERFECT PAY POWERED BY PJM 3.0







PUNTO BANCO



# PUNTO BANCO BACCARAT - CHINESE STYLE WITH PERFECT PAY POWERED BY PJM 3.0









PUNTO BANCO

TALIAN QUALITY & DESIGN













MIDI PUNTO BANCO



























CRAPS











CRAP











CRAP











CRAPS































POKER

















POKER

















POKER -