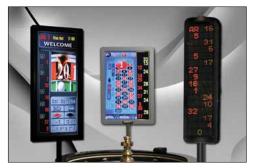

Our manufacturing facility is split into three main sections, all located under the same roof:

- Chips and Plaques are manufactured with the latest injection moulding machines, incorporating the latest RFID Technology using 13.56 MHz with PJM.
- Table and Roulette Wheel manufacture and assembly incorporate our CNC machining processes to ensure quality and precision, along with Layout (table felts) design and printing department for both wool and synthetic products.
- Electronic departments for the assemblage of Winning Number Displays, Laser Wheels and Independent electronic levelling systems for Roulette wheels.