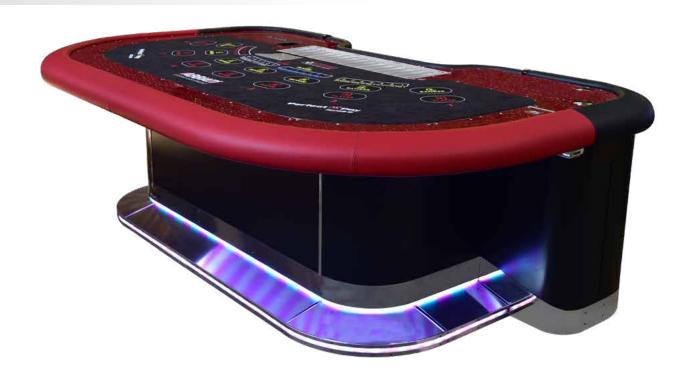

# PUNTO BANCO BACCARAT - CHINESE STYLE WITH PERFECT PAY POWERED BY PJM 3.0

PUNTO BANCO

# PUNTO BANCO BACCARAT - CHINESE STYLE WITH PERFECT PAY POWERED BY PJM 3.0

PUNTO BANCO

TALIAN QUALITY & DESIGN

MIDI PUNTO BANCO

CRAPS

CRAP

CRAP

CRAPS