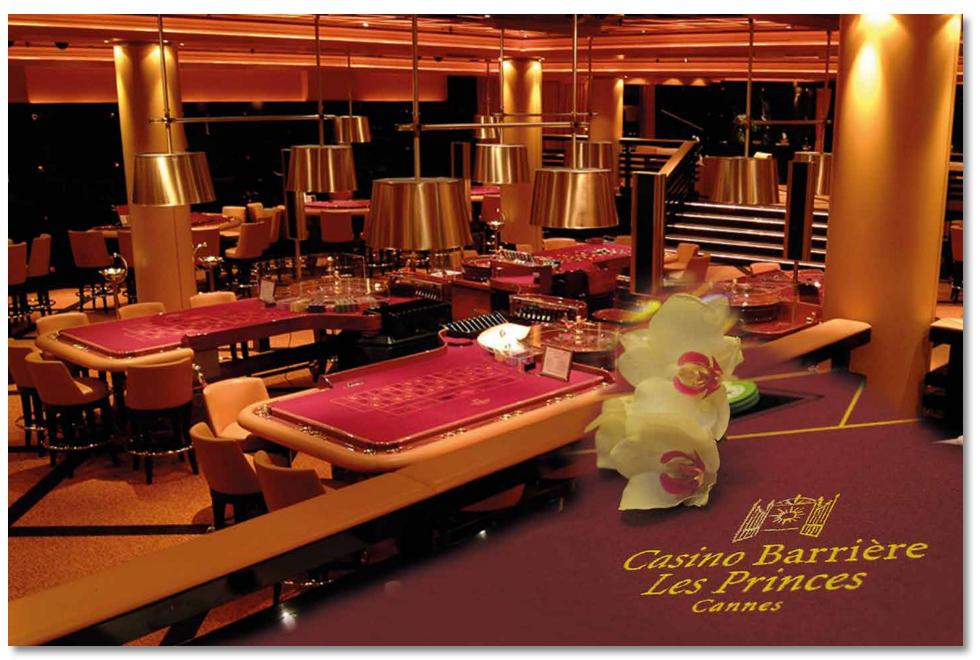

Patent nr. 074225704 – EP 2065079 A1 of 09-11-2007 Roulette wheel equipped with laser and electronic control - system

In the following presentation please find a selection of photographs, some of which show the interiors of our various prestigious casinos we have had the honour to supply. Abbiati products like wheels, tables, chips, electronics etc. will always enhance any Casino or Club, from the old traditional style to the most modern.