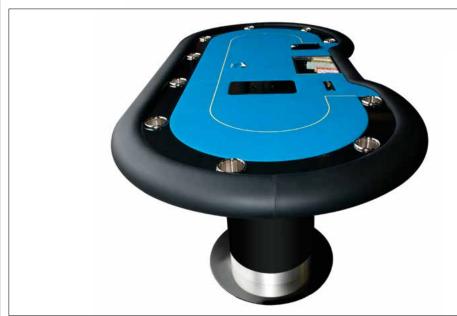

LETTE -







AMERICAN ROULETTE —











































BLACK JACK





— 26 —



\_\_\_\_\_\_ ITALIAN QUALITY & DESIGN

















BLACK JACK -



















— 30 —

------ ITALIAN QUALITY & DESIGN -











BLACK JACK



















BLACK JACK





Refer Action to Transition

\_\_\_\_\_ 34 \_\_\_

------------ ITALIAN QUALITY & DESIGN --











PUNTO BANCO











PUNTO BANCO













PUNTO BANCO



# PUNTO BANCO BACCARAT - CHINESE STYLE WITH PERFECT PAY POWERED BY PJM 3.0







PUNTO BANCO



# PUNTO BANCO BACCARAT - CHINESE STYLE WITH PERFECT PAY POWERED BY PJM 3.0









PUNTO BANCO

TALIAN QUALITY & DESIGN













MIDI PUNTO BANCO



























CRAPS











CRAP











CRAP











CRAPS































POKER

















POKER

















POKER -







TAGC









TAGO











TAGO'





# **EUROPEAN PLAQUES & JETONS**



57 -







#### **AMERICAN CHIPS**



59



#### POKER CHIPS FULL PHOTOGRAPHIC PRINTING





# **CHIPS SECURITY GATE**





# **HIGH QUALITY MATERIALS: PRESTIGIOUS WOOD & CARBON FIBER**





# STITCHING TYPES FOR TABLES' AND CHAIRS' UPHOLSTERY



























# www.abbiati.com

9, Strada della Risera - 10090 ROSTA (TORINO - ITALY)
Tel + 39 011 9567865 - Fax +39 011 9567871 - V.A.T.IT 06075960010
info@abbiati.com

© Copyright Abbiati Casino Equipment S.r.l. 2021 All Rights Reserved