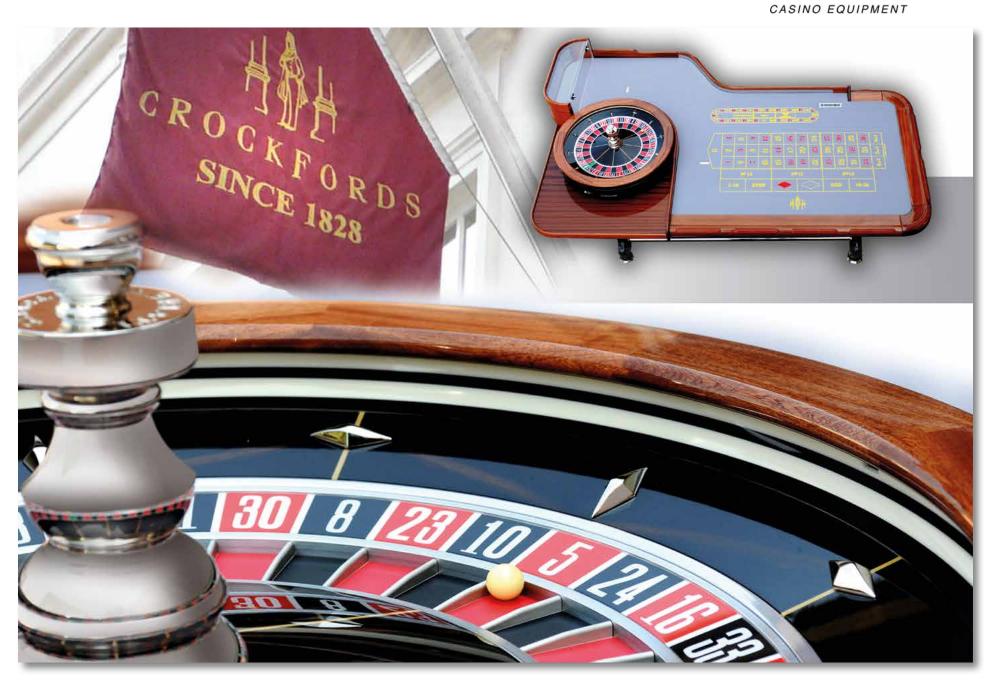

Patent nr. 074225704 – EP 2065079 A1 of 09-11-2007 Roulette wheel equipped with laser and electronic control - system

In the following presentation please find a selection of photographs, some of which show the interiors of our various prestigious casinos we have had the honour to supply. Abbiati products like wheels, tables, chips, electronics etc. will always enhance any Casino or Club, from the old traditional style to the most modern.