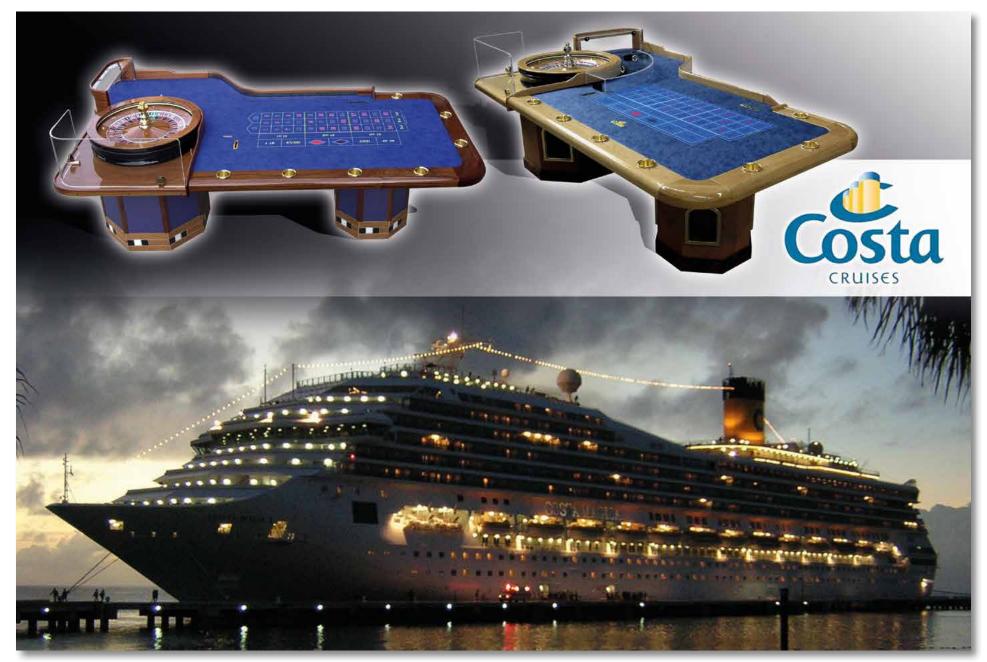

Patent nr. 074225704 – EP 2065079 A1 of 09-11-2007 Roulette wheel equipped with laser and electronic control - system

In the following presentation please find a selection of photographs, some of which show the interiors of our various prestigious casinos we have had the honour to supply. Abbiati products like wheels, tables, chips, electronics etc. will always enhance any Casino or Club, from the old traditional style to the most modern.