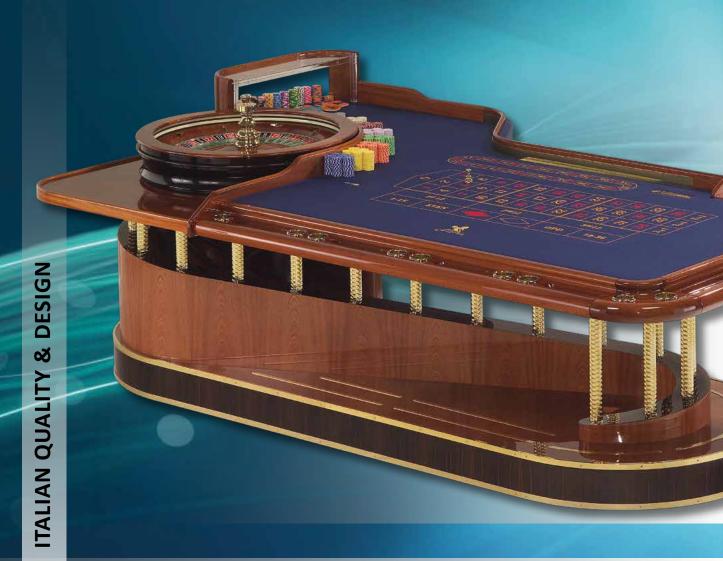

Abbiati Casino Equipment's main business is manufacturing and supplying Casino based equipment as used in live gaming: Roulette Wheels, Tables, Value Chips, Plaques and Jetons and all styles of gaming layouts (table felts) together with technical back up of full CAD design and technical services.

Our manufacturing facility is split into three main sections, all located under the same roof:

- Chips and Plaques are manufactured with the latest injection moulding machines, incorporating the latest RFID Technology using 13.56 MHz with PJM.
- Table and Roulette Wheel manufacture and assembly incorporate our CNC machining processes to ensure quality and precision, along with Layout (table felts) design and printing department for both wool and synthetic products.
- Electronic departments for the assemblage of Winning Number Displays, Laser Wheels and Independent electronic levelling systems for Roulette wheels.

All our manufacturing processes are supported by our Graphic and CAD Design department, to ensure Italian Quality and Design.

Quality, Service and Security are prime objectives for the Abbiati Company, which has secure rooms and high surveillance for the final assembly of the value chips incorporating RFID.

In order to maintain the ambience and design for players and dealers through this natural development of change, we have ensured that the tables are ergonomically designed to combine the new technology and appeal, for the transition of live and online Casinos.