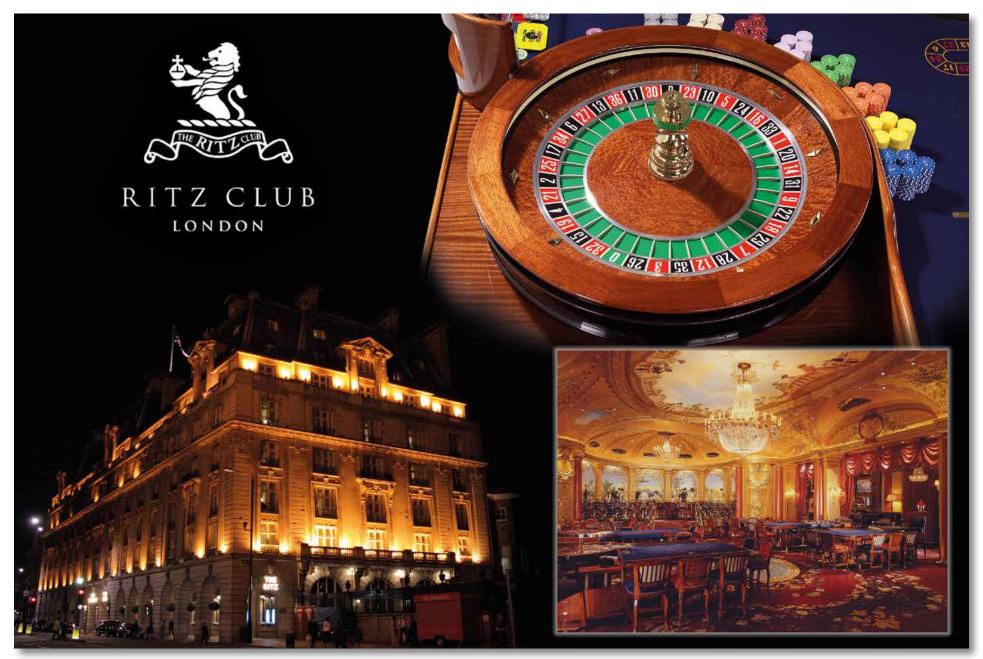

Patent nr. 074225704 – EP 2065079 A1 of 09-11-2007 Roulette wheel equipped with laser and electronic control - system

In the following presentation please find a selection of photographs, some of which show the interiors of our various prestigious casinos we have had the honour to supply. Abbiati products like wheels, tables, chips, electronics etc. will always enhance any Casino or Club, from the old traditional style to the most modern.