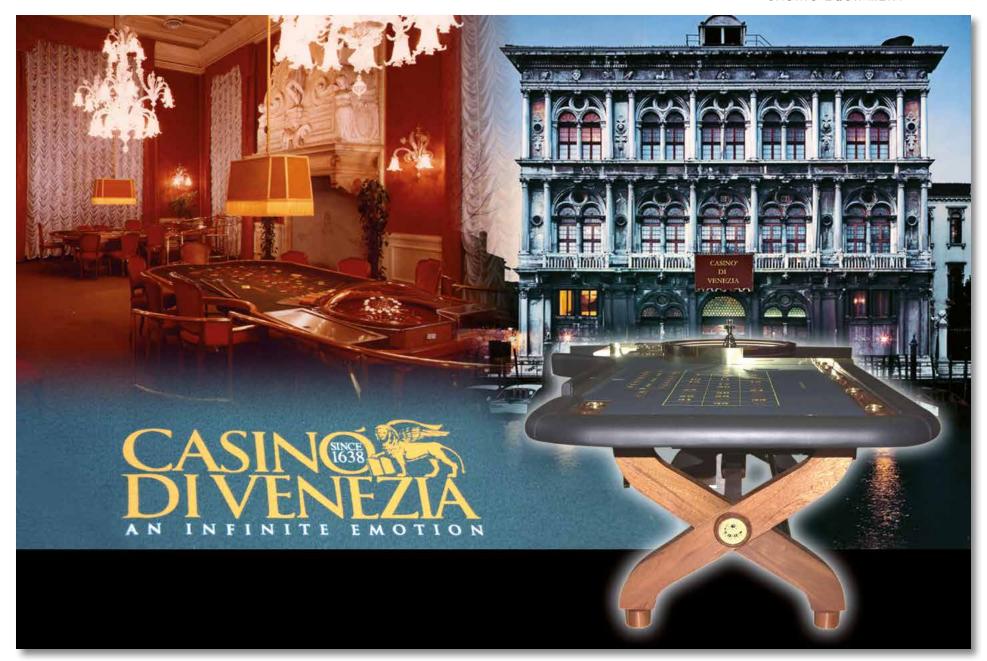

Patent nr. 074225704 – EP 2065079 A1 of 09-11-2007 Roulette wheel equipped with laser and electronic control - system

In the following presentation please find a selection of photographs, some of which show the interiors of our various prestigious casinos we have had the honour to supply. Abbiati products like wheels, tables, chips, electronics etc. will always enhance any Casino or Club, from the old traditional style to the most modern.