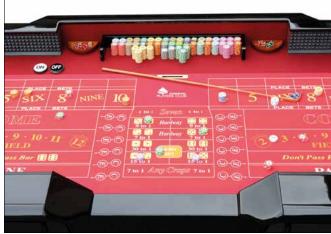

# PUNTO BANCO BACCARAT - CHINESE STYLE WITH PERFECT PAY POWERED BY PJM 3.0

PUNTO BANCO

TALIAN QUALITY & DESIGN

MIDI PUNTO BANCO

CRAPS

CRAP

CRAP

CRAPS