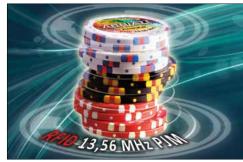

Our manufacturing facility is split into three main sections, all located under the same roof:

- Chips and Plaques are manufactured with the latest injection moulding machines, incorporating the latest RFID Technology using 13.56 MHz with PJM.
- Table and Roulette Wheel manufacture and assembly incorporate our CNC machining processes to ensure quality and precision, along with Layout (table felts) design and printing department for both wool and synthetic products.
- Electronic departments for the assemblage of Winning Number Displays, Laser Wheels and Independent electronic levelling systems for Roulette wheels.

All our manufacturing processes are supported by our Graphic and CAD Design department, to ensure Italian Quality and Design.

Quality, Service and Security are prime objectives for the Abbiati Company, which has secure rooms and high surveillance for the final assembly of the value chips incorporating RFID.