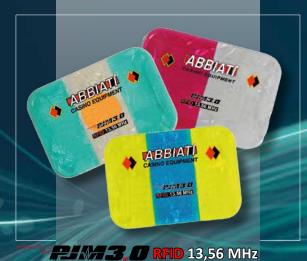

Our manufacturing facility is split into three main sections, all located under the same roof:

- Chips and Plaques are manufactured with the latest injection moulding machines, incorporating the latest RFID Technology using 13.56 MHz with PJM.
- Table and Roulette Wheel manufacture and assembly incorporate our CNC machining processes to ensure quality and precision, along with Layout (table felts) design and printing department for both wool and synthetic products.
- Electronic departments for the assemblage of Winning Number Displays, Laser Wheels and Independent electronic levelling systems for Roulette wheels.

All our manufacturing processes are supported by our Graphic and CAD Design department, to ensure Italian Quality and Design.

Quality, Service and Security are prime objectives for the Abbiati Company, which has secure rooms and high surveillance for the final assembly of the value chips incorporating RFID.

# **EUROPEAN PLAQUES & JETONS**

57 -

#### **AMERICAN CHIPS**

59