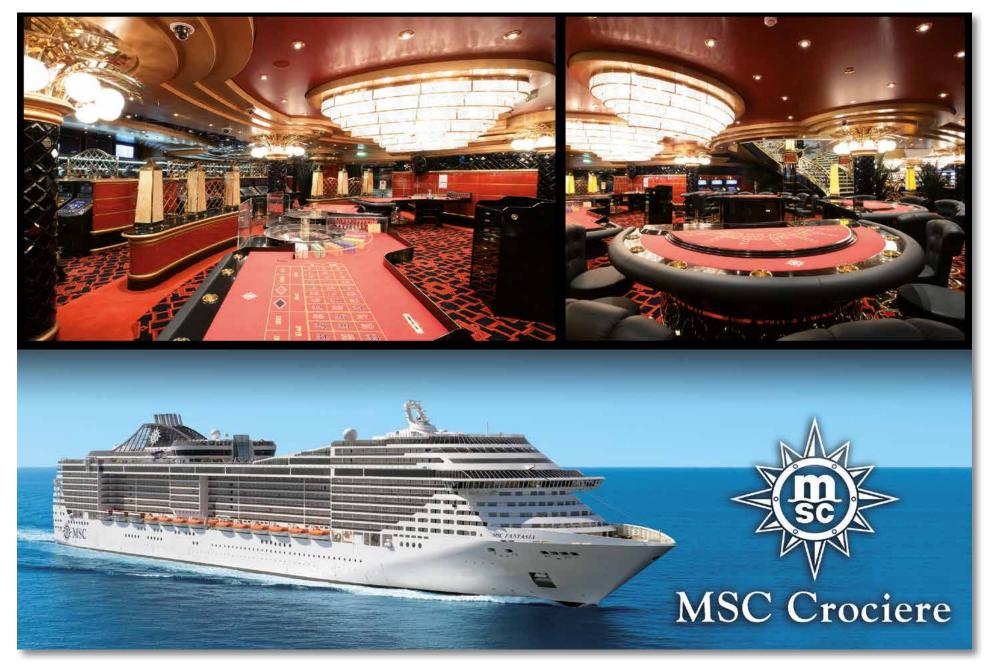

Patent nr. 074225704 – EP 2065079 A1 of 09-11-2007 Roulette wheel equipped with laser and electronic control - system

In the following presentation please find a selection of photographs, some of which show the interiors of our various prestigious casinos we have had the honour to supply. Abbiati products like wheels, tables, chips, electronics etc. will always enhance any Casino or Club, from the old traditional style to the most modern.