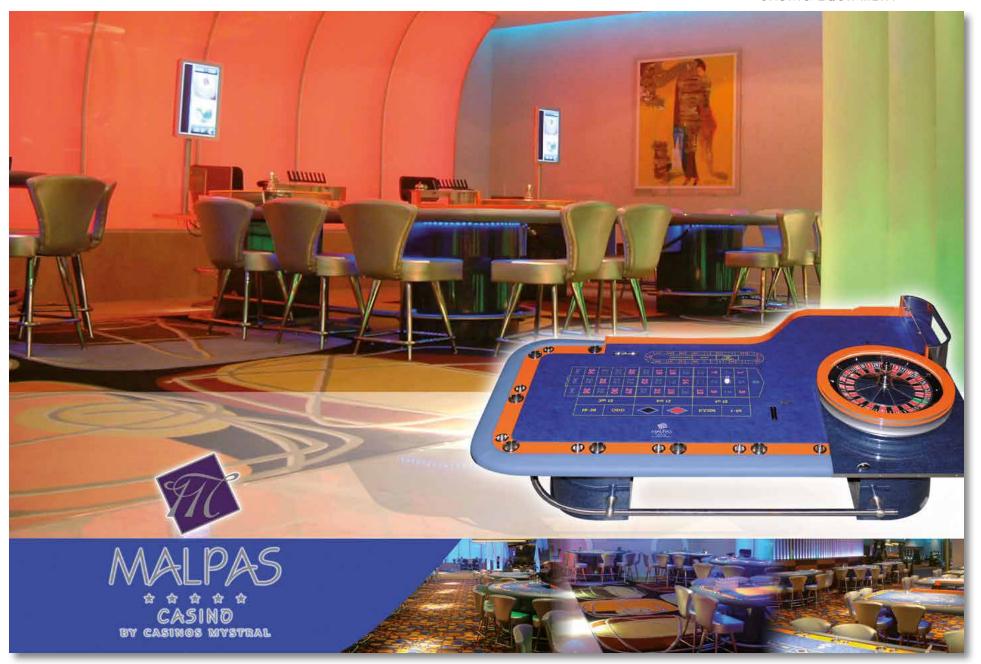

Patent nr. 074225704 – EP 2065079 A1 of 09-11-2007 Roulette wheel equipped with laser and electronic control - system

In the following presentation please find a selection of photographs, some of which show the interiors of our various prestigious casinos we have had the honour to supply. Abbiati products like wheels, tables, chips, electronics etc. will always enhance any Casino or Club, from the old traditional style to the most modern.