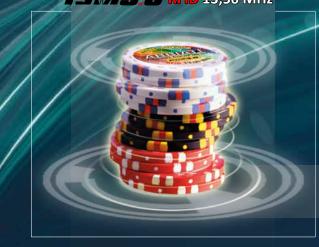

Our manufacturing facility is split into three main sections, all located under the same roof:

- Chips and Plaques are manufactured with the latest injection moulding machines, incorporating the latest RFID Technology using 13.56 MHz with PJM.
- Table and Roulette Wheel manufacture and assembly incorporate our CNC machining processes to ensure quality and precision, along with Layout (table felts) design and printing department for both wool and synthetic products.
- Electronic departments for the assemblage of Winning Number Displays, Laser Wheels and Independent electronic levelling systems for Roulette wheels.

#### **AMERICAN CHIPS**

59