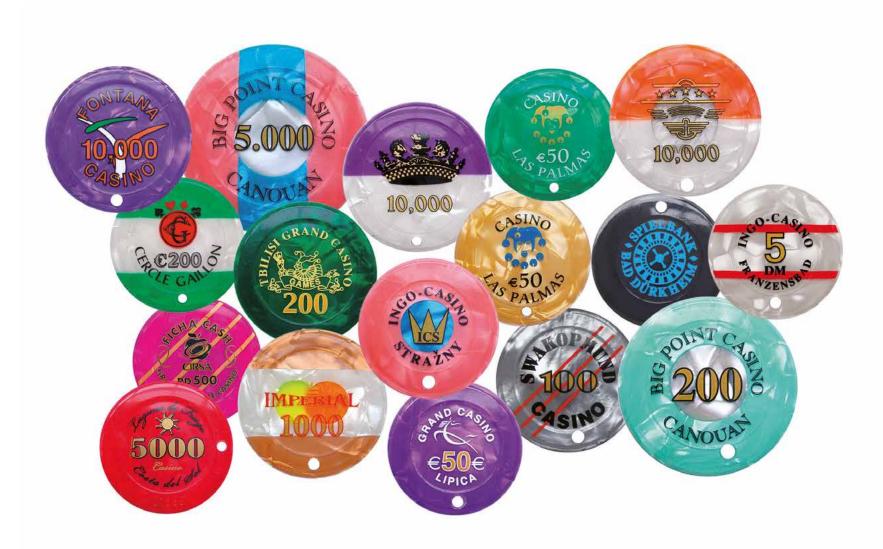

BLACK JACK -



















— 30 —

------ ITALIAN QUALITY & DESIGN -











BLACK JACK



















BLACK JACK





Refer Action to Transition

\_\_\_\_\_ 34 \_\_\_

------------ ITALIAN QUALITY & DESIGN --











PUNTO BANCO











PUNTO BANCO













PUNTO BANCO



# PUNTO BANCO BACCARAT - CHINESE STYLE WITH PERFECT PAY POWERED BY PJM 3.0







PUNTO BANCO



# PUNTO BANCO BACCARAT - CHINESE STYLE WITH PERFECT PAY POWERED BY PJM 3.0









PUNTO BANCO

TALIAN QUALITY & DESIGN













MIDI PUNTO BANCO



























CRAPS











CRAP











CRAP











CRAPS































POKER

















POKER

















POKER -







TAGC









TAGO











TAGO'





# **EUROPEAN PLAQUES & JETONS**



57 -







#### **AMERICAN CHIPS**



59



#### POKER CHIPS FULL PHOTOGRAPHIC PRINTING





# **CHIPS SECURITY GATE**





# **HIGH QUALITY MATERIALS: PRESTIGIOUS WOOD & CARBON FIBER**





# STITCHING TYPES FOR TABLES' AND CHAIRS' UPHOLSTERY



























# www.abbiati.com

9, Strada della Risera - 10090 ROSTA (TORINO - ITALY)
Tel + 39 011 9567865 - Fax +39 011 9567871 - V.A.T.IT 06075960010
info@abbiati.com

© Copyright Abbiati Casino Equipment S.r.l. 2021 All Rights Reserved