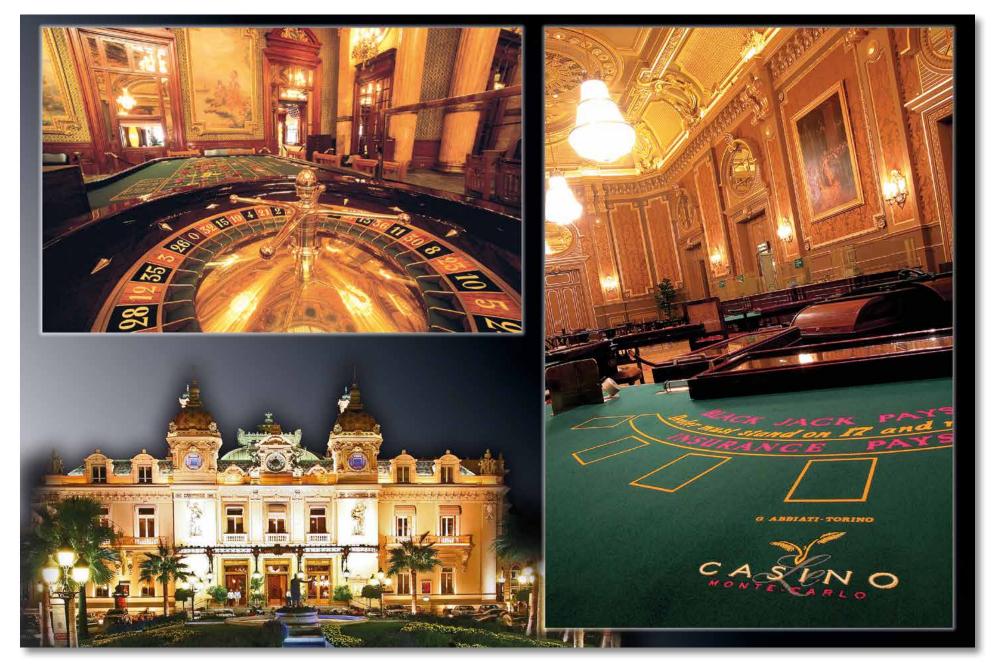

Patent nr. 074225704 – EP 2065079 A1 of 09-11-2007 Roulette wheel equipped with laser and electronic control - system

In the following presentation please find a selection of photographs, some of which show the interiors of our various prestigious casinos we have had the honour to supply. Abbiati products like wheels, tables, chips, electronics etc. will always enhance any Casino or Club, from the old traditional style to the most modern.