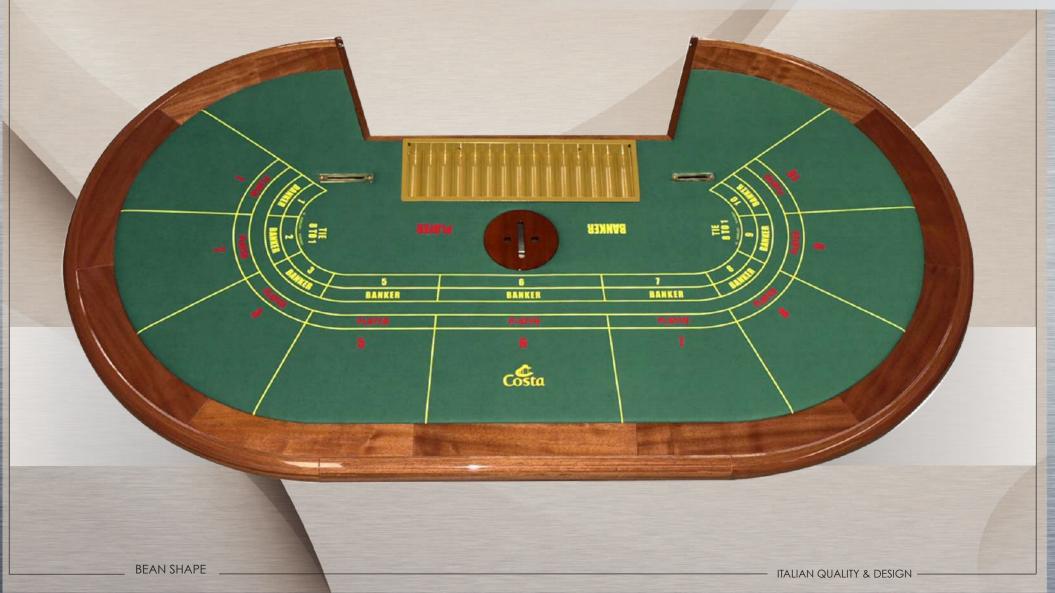

nt Giovanni Abbiati









#### **DE LUXE MODEL - 1 LEVEL BORDER**

Dimensions: 2650 mm X 1560 mm H 730 mm













ITALIAN QUALITY & DESIGN -



#### **DE LUXE MODEL - 1 LEVEL BORDER**

Dimensions: 2450 mm X 1400 mm H 730 mm







## **DE LUXE MODEL - 1 LEVEL BORDER | TIGER-EYE: COMPOSITE MATERIAL**

Dimensions: 2400 mm X 1450 mm H 740 mm









### HOLE PREDISPOSED FOR POWER CABLES

BEAN SHAPE





## **DE LUXE MODEL - 1 LEVEL BORDER | TIGER-EYE: COMPOSITE MATERIAL**

Dimensions: 2650 mm X 1560 mm H 730 mm

























ITALIAN QUALITY & DESIGN —



#### **CORIAN® DE LUXE MODEL - 1 LEVEL BORDER**

Dimensions: 2700 mm X 1650 mm H 730 mm

















ITALIAN QUALITY & DESIGN —



#### **SUPER DE LUXE MODEL - 1 LEVEL BORDER**

Dimensions: 2650 mm X 1560 mm H 730 mm





## **PROTOTYPE**



18



The future of baccarat.

Available now.



POWERED PS A 3.0

The only baccarat table capable of tracking game outcomes, bets, payouts and player ratings in real time.

BEAN SHAPE

ITALIAN QUALITY & DESIGN



# WDTS RFID PERFECT PAY - 1 LEVEL BORDER | CARBON FIBER: COMPOSITE MATERIAL

Dimensions: 2550 mm X 1680 mm H 730 mm



20





ITALIAN QUALITY & DESIGN -

BEAN SHAPE



## DE LUXE MODEL - 1 LEVEL BORDER | TIGER-EYE: COMPOSITE MATERIAL & RADICA LAMINATED

Dimensions: 2550 mm X 1680 mm H 730 mm









## DE LUXE MODEL - 1 LEVEL BORDER | IVORY: COMPOSITE MATERIAL & RADICA LAMINATED

Dimensions: 2550 mm X 1680 mm H 760 mm







ITALIAN QUALITY & DESIGN -







www.abbiati.com



#### ABBIATI CASINO EQUIPMENT S.r.l.