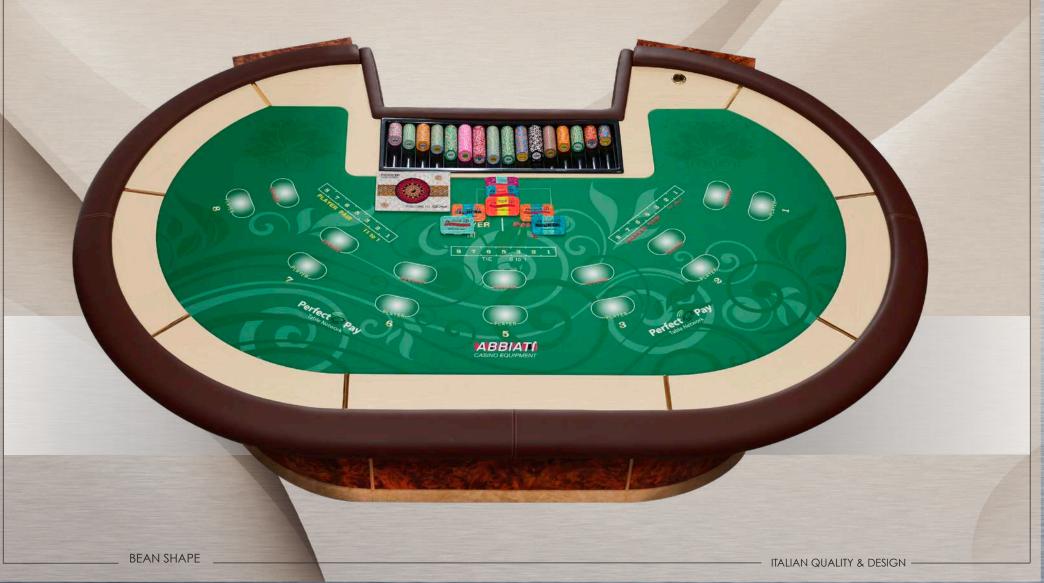

## **DE LUXE MODEL - 1 LEVEL BORDER | TIGER-EYE: COMPOSITE MATERIAL**

Dimensions: 2400 mm X 1450 mm H 740 mm

### HOLE PREDISPOSED FOR POWER CABLES

BEAN SHAPE