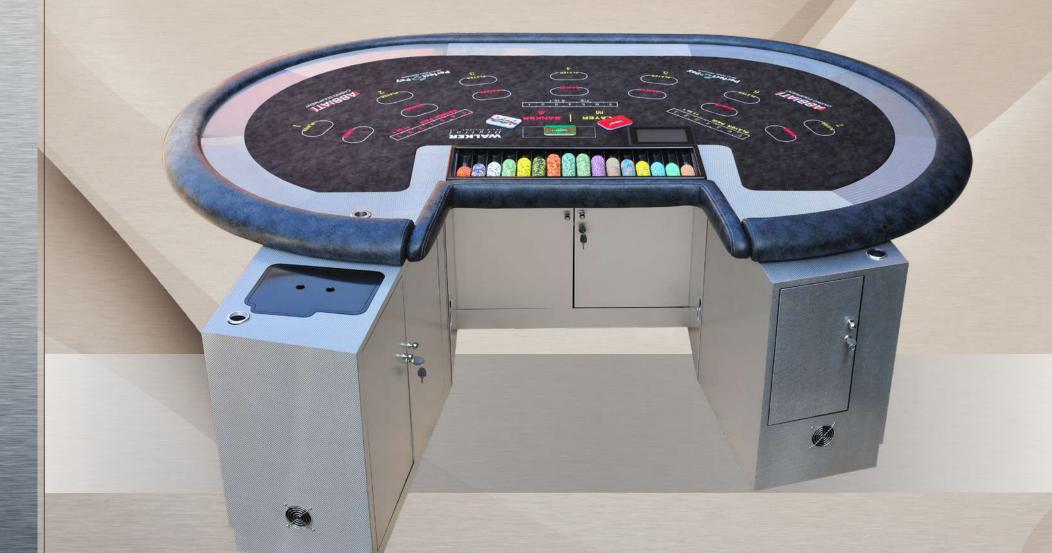

OLE PREDISPOSED FOR POWER CABLES

BEAN SHAPE





## **DE LUXE MODEL - 1 LEVEL BORDER | TIGER-EYE: COMPOSITE MATERIAL**

Dimensions: 2650 mm X 1560 mm H 730 mm

























ITALIAN QUALITY & DESIGN —



#### **CORIAN® DE LUXE MODEL - 1 LEVEL BORDER**

Dimensions: 2700 mm X 1650 mm H 730 mm

















ITALIAN QUALITY & DESIGN —



#### **SUPER DE LUXE MODEL - 1 LEVEL BORDER**

Dimensions: 2650 mm X 1560 mm H 730 mm





## **PROTOTYPE**



18



The future of baccarat.

Available now.



POWERED PS A 3.0

The only baccarat table capable of tracking game outcomes, bets, payouts and player ratings in real time.

BEAN SHAPE

ITALIAN QUALITY & DESIGN



# WDTS RFID PERFECT PAY - 1 LEVEL BORDER | CARBON FIBER: COMPOSITE MATERIAL

Dimensions: 2550 mm X 1680 mm H 730 mm



20





ITALIAN QUALITY & DESIGN -

BEAN SHAPE



## DE LUXE MODEL - 1 LEVEL BORDER | TIGER-EYE: COMPOSITE MATERIAL & RADICA LAMINATED

Dimensions: 2550 mm X 1680 mm H 730 mm









## DE LUXE MODEL - 1 LEVEL BORDER | IVORY: COMPOSITE MATERIAL & RADICA LAMINATED

Dimensions: 2550 mm X 1680 mm H 760 mm







ITALIAN QUALITY & DESIGN -







www.abbiati.com



#### ABBIATI CASINO EQUIPMENT S.r.l.