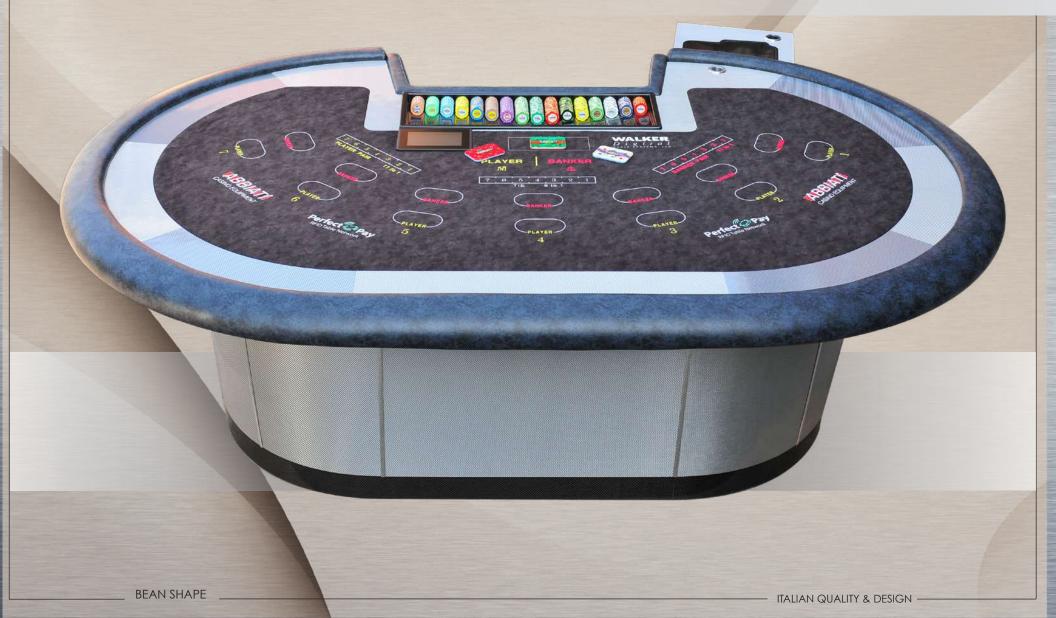

### HOLE PREDISPOSED FOR POWER CABLES

BEAN SHAPE





## **DE LUXE MODEL - 1 LEVEL BORDER | TIGER-EYE: COMPOSITE MATERIAL**

Dimensions: 2650 mm X 1560 mm H 730 mm

























ITALIAN QUALITY & DESIGN —



#### **CORIAN® DE LUXE MODEL - 1 LEVEL BORDER**

Dimensions: 2700 mm X 1650 mm H 730 mm

















ITALIAN QUALITY & DESIGN —



#### **SUPER DE LUXE MODEL - 1 LEVEL BORDER**

Dimensions: 2650 mm X 1560 mm H 730 mm





## **PROTOTYPE**



18



The future of baccarat.

Available now.



POWERED PS A 3.0

The only baccarat table capable of tracking game outcomes, bets, payouts and player ratings in real time.

BEAN SHAPE

ITALIAN QUALITY & DESIGN



# WDTS RFID PERFECT PAY - 1 LEVEL BORDER | CARBON FIBER: COMPOSITE MATERIAL

Dimensions: 2550 mm X 1680 mm H 730 mm



20





ITALIAN QUALITY & DESIGN -

BEAN SHAPE



## DE LUXE MODEL - 1 LEVEL BORDER | TIGER-EYE: COMPOSITE MATERIAL & RADICA LAMINATED

Dimensions: 2550 mm X 1680 mm H 730 mm









## DE LUXE MODEL - 1 LEVEL BORDER | IVORY: COMPOSITE MATERIAL & RADICA LAMINATED

Dimensions: 2550 mm X 1680 mm H 760 mm







ITALIAN QUALITY & DESIGN -







www.abbiati.com



#### ABBIATI CASINO EQUIPMENT S.r.l.