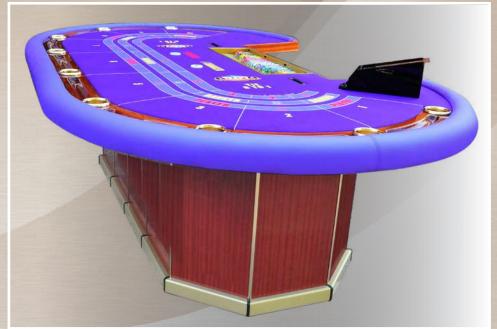

lts) design and printing department for both wool and synthetic products.
- Electronic departments for the assemblage of Winning Number Displays, Laser Wheels and Independent electronic levelling systems for Roulette wheels.

All our manufacturing processes are supported by our Graphic and CAD Design department, to ensure Italian Quality and Design.

Quality, Service and Security are prime objectives for the Abbiati Company, which has secure rooms and high surveillance for the final assembly of the value chips incorporating RFID.

Our consistent growth and success stands as a witness of our continued commitment to deliver high quality, flawless products and services.

President Giovanni Abbiati









#### **DE LUXE MODEL - 1 LEVEL BORDER**

Dimensions: 2650 mm X 1560 mm H 730 mm













ITALIAN QUALITY & DESIGN -



#### **DE LUXE MODEL - 1 LEVEL BORDER**

Dimensions: 2450 mm X 1400 mm H 730 mm







## **DE LUXE MODEL - 1 LEVEL BORDER | TIGER-EYE: COMPOSITE MATERIAL**

Dimensions: 2400 mm X 1450 mm H 740 mm









### HOLE PREDISPOSED FOR POWER CABLES

BEAN SHAPE





## **DE LUXE MODEL - 1 LEVEL BORDER | TIGER-EYE: COMPOSITE MATERIAL**

Dimensions: 2650 mm X 1560 mm H 730 mm

























ITALIAN QUALITY & DESIGN —



#### **CORIAN® DE LUXE MODEL - 1 LEVEL BORDER**

Dimensions: 2700 mm X 1650 mm H 730 mm

















ITALIAN QUALITY & DESIGN —



#### **SUPER DE LUXE MODEL - 1 LEVEL BORDER**

Dimensions: 2650 mm X 1560 mm H 730 mm





## **PROTOTYPE**



18



The future of baccarat.

Available now.



POWERED PS A 3.0

The only baccarat table c