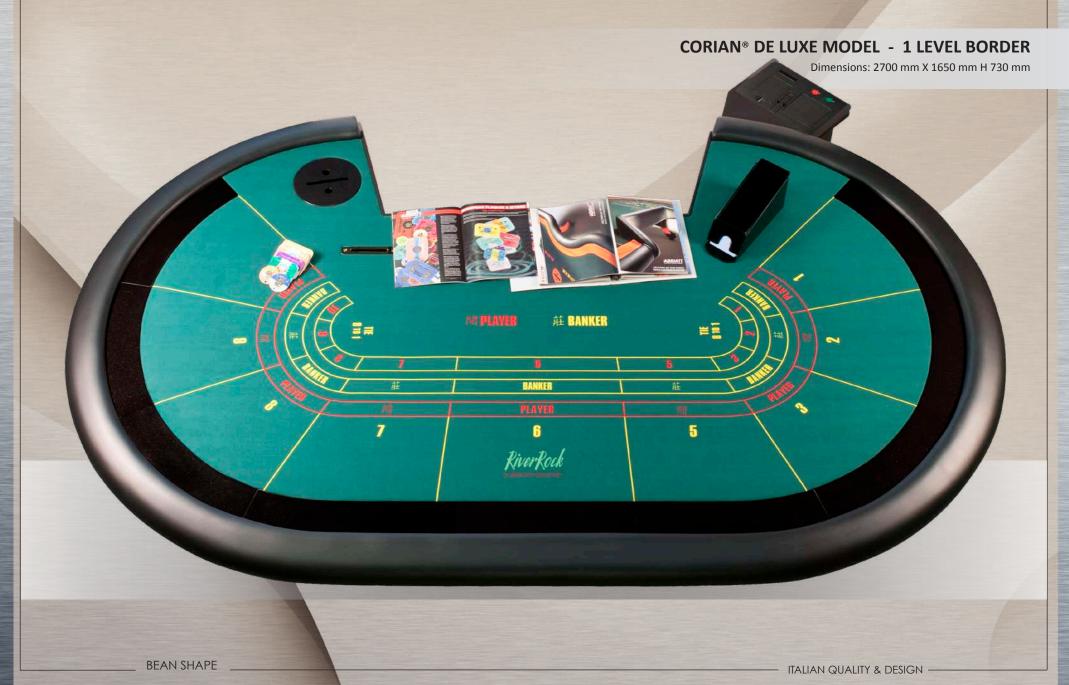

#### **CORIAN® DE LUXE MODEL - 1 LEVEL BORDER**

Dimensions: 2700 mm X 1650 mm H 730 mm

ITALIAN QUALITY & DESIGN —