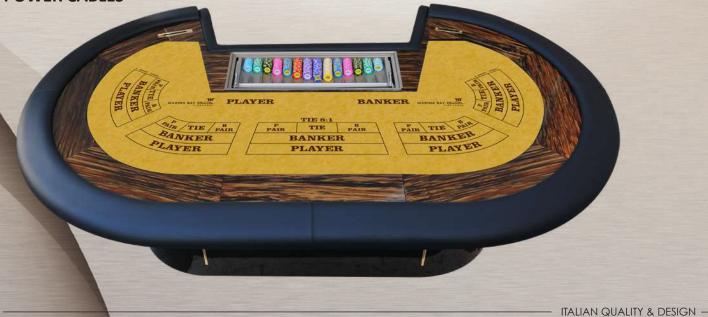

### HOLE PREDISPOSED FOR POWER CABLES

BEAN SHAPE

## **PROTOTYPE**

18

The future of baccarat.

Available now.

POWERED PS A 3.0

The only baccarat table capable of tracking game outcomes, bets, payouts and player ratings in real time.

BEAN SHAPE

ITALIAN QUALITY & DESIGN