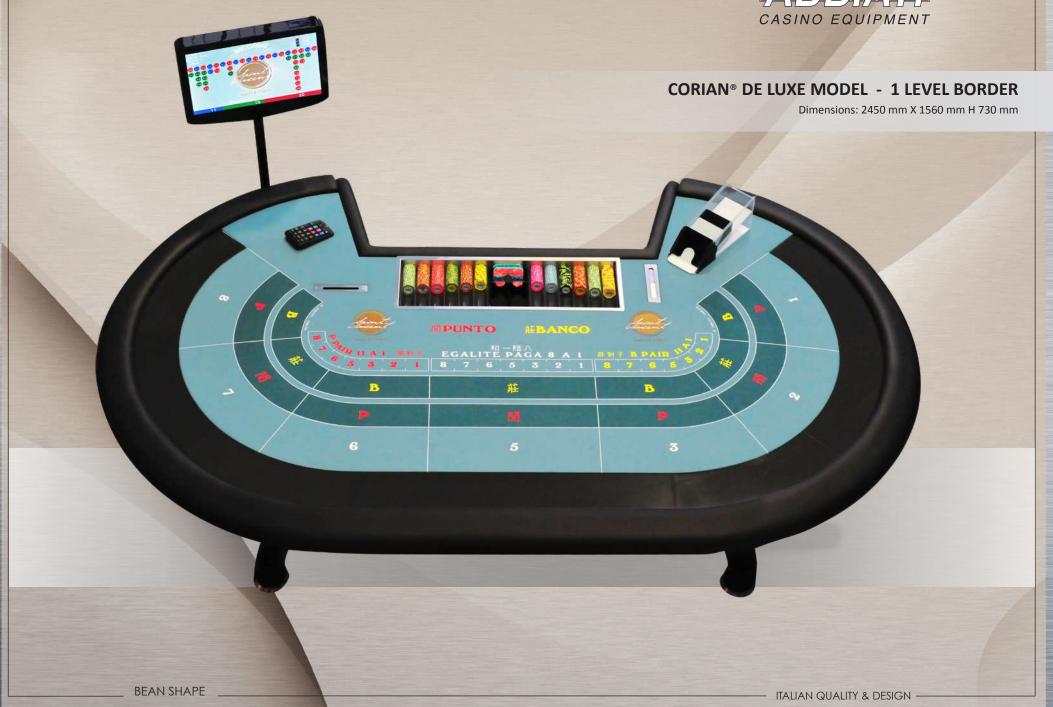

#### **CORIAN® DE LUXE MODEL - 1 LEVEL BORDER**

Dimensions: 2700 mm X 1650 mm H 730 mm

ITALIAN QUALITY & DESIGN —