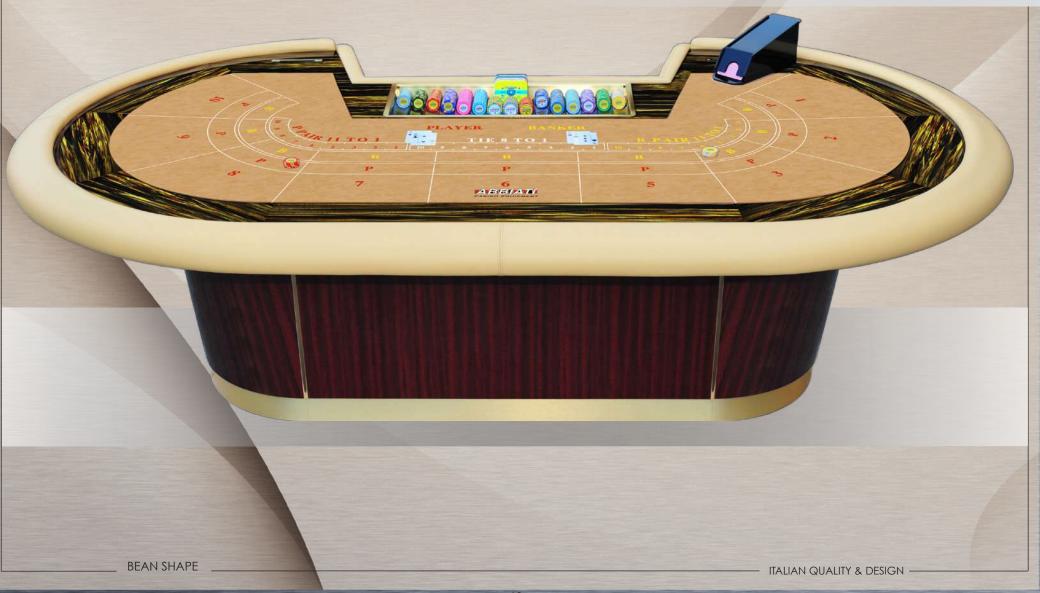

the Abbiati Company, which has secure rooms and high surveillance for the final assembly of the value chips incorporating RFID.

Our consistent growth and success stands as a witness of our continued commitment to deliver high quality, flawless products and services.

President Giovanni Abbiati









#### **DE LUXE MODEL - 1 LEVEL BORDER**

Dimensions: 2650 mm X 1560 mm H 730 mm













ITALIAN QUALITY & DESIGN -



#### **DE LUXE MODEL - 1 LEVEL BORDER**

Dimensions: 2450 mm X 1400 mm H 730 mm







## **DE LUXE MODEL - 1 LEVEL BORDER | TIGER-EYE: COMPOSITE MATERIAL**

Dimensions: 2400 mm X 1450 mm H 740 mm









### HOLE PREDISPOSED FOR POWER CABLES

BEAN SHAPE





## **DE LUXE MODEL - 1 LEVEL BORDER | TIGER-EYE: COMPOSITE MATERIAL**

Dimensions: 2650 mm X 1560 mm H 730 mm

























ITALIAN QUALITY & DESIGN —



#### **CORIAN® DE LUXE MODEL - 1 LEVEL BORDER**

Dimensions: 2700 mm X 1650 mm H 730 mm

















ITALIAN QUALITY & DESIGN —



#### **SUPER DE LUXE MODEL - 1 LEVEL BORDER**

Dimensions: 2650 mm X 1560 mm H 730 mm





## **PROTOTYPE**



18



The future of baccarat.

Available now.



POWERED PS A 3.0

The only baccarat table capable of tracking game outcomes, bets, payouts and player ratings in real time.

BEAN SHAPE

ITALIAN QUALITY & DESIGN



# WDTS RFID PERFECT PAY - 1 LEVEL BORDER | CARBON FIBER: COMPOSITE MATERIAL

Dimensions: 2550 mm X 1680 mm H 730 mm



20





ITALIAN QUALITY & DESIGN -

BEAN SHAPE



## DE LUXE MODEL - 1 LEVEL BORDER | TIGER-EYE: COMPOSITE MATERIAL & RADICA LAMINATED

Dimensions: 2550 mm X 1680 mm H