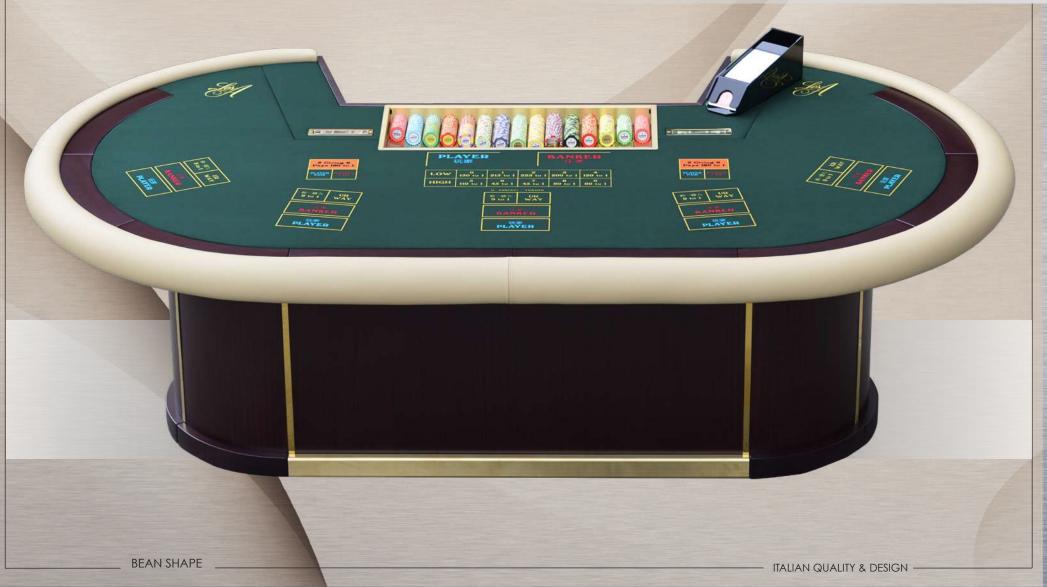

of Winning Number Displays, Laser Wheels and Independent electronic levelling systems for Roulette wheels.

All our manufacturing processes are supported by our Graphic and CAD Design department, to ensure Italian Quality and Design.

Quality, Service and Security are prime objectives for the Abbiati Company, which has secure rooms and high surveillance for the final assembly of the value chips incorporating RFID.

Our consistent growth and success stands as a witness of our continued commitment to deliver high quality, flawless products and services.

President Giovanni Abbiati









#### **DE LUXE MODEL - 1 LEVEL BORDER**

Dimensions: 2650 mm X 1560 mm H 730 mm













ITALIAN QUALITY & DESIGN -



#### **DE LUXE MODEL - 1 LEVEL BORDER**

Dimensions: 2450 mm X 1400 mm H 730 mm







## **DE LUXE MODEL - 1 LEVEL BORDER | TIGER-EYE: COMPOSITE MATERIAL**

Dimensions: 2400 mm X 1450 mm H 740 mm









### HOLE PREDISPOSED FOR POWER CABLES

BEAN SHAPE





## **DE LUXE MODEL - 1 LEVEL BORDER | TIGER-EYE: COMPOSITE MATERIAL**

Dimensions: 2650 mm X 1560 mm H 730 mm

























ITALIAN QUALITY & DESIGN —



#### **CORIAN® DE LUXE MODEL - 1 LEVEL BORDER**

Dimensions: 2700 mm X 1650 mm H 730 mm

















ITALIAN QUALITY & DESIGN —



#### **SUPER DE LUXE MODEL - 1 LEVEL BORDER**

Dimensions: 2650 mm X 1560 mm H 730 mm





## **PROTOTYPE**



18



The future of baccarat.

Available now.



POWERED PS A 3.0

The only baccarat table capable of tracking game outcomes, bets, payouts and player ratings in real time.

BEAN SHAPE

ITALIAN QUALITY & DESIG