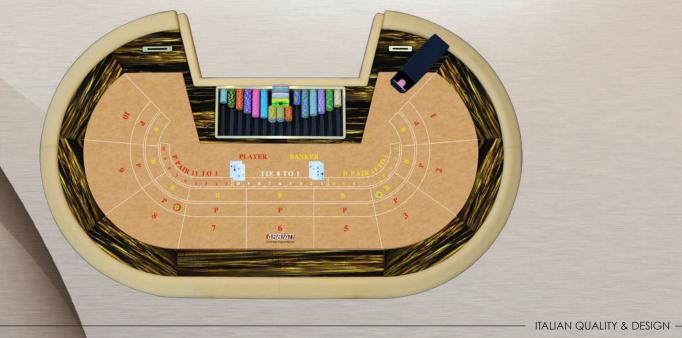

## **DE LUXE MODEL - 1 LEVEL BORDER | TIGER-EYE: COMPOSITE MATERIAL**

Dimensions: 2650 mm X 1560 mm H 730 mm

ITALIAN QUALITY & DESIGN —