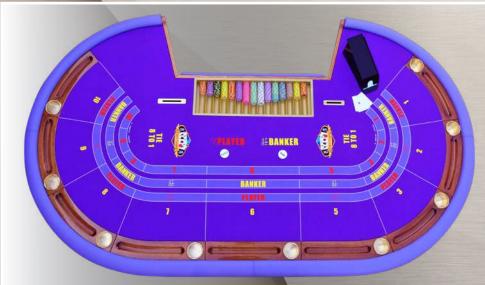

## **DE LUXE MODEL - 1 LEVEL BORDER | TIGER-EYE: COMPOSITE MATERIAL**

Dimensions: 2400 mm X 1450 mm H 740 mm