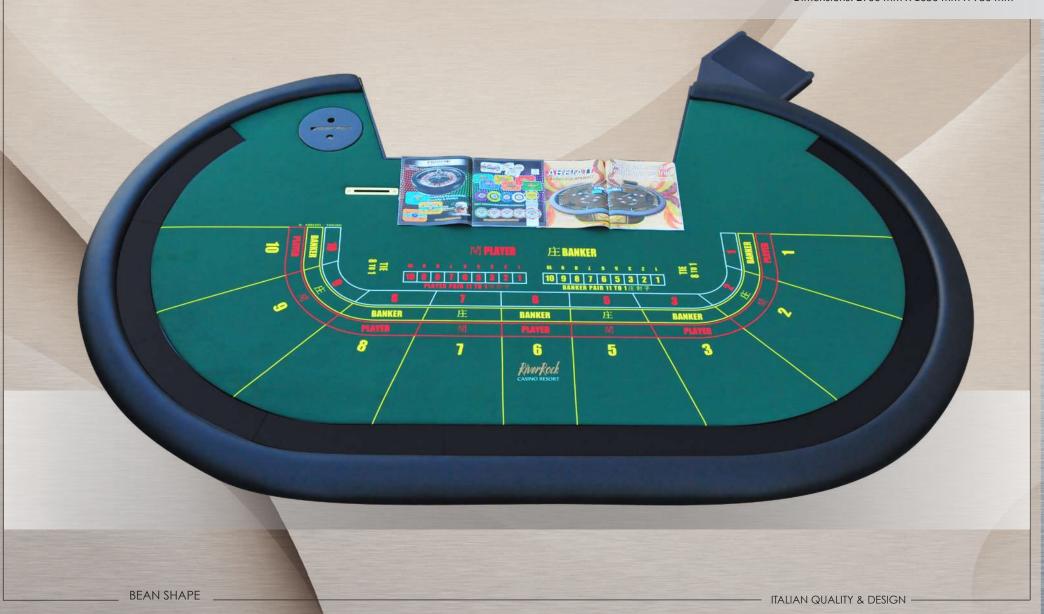

growth and success stands as a witness of our continued commitment to deliver high quality, flawless products and services.

President Giovanni Abbiati









#### **DE LUXE MODEL - 1 LEVEL BORDER**

Dimensions: 2650 mm X 1560 mm H 730 mm













ITALIAN QUALITY & DESIGN -



#### **DE LUXE MODEL - 1 LEVEL BORDER**

Dimensions: 2450 mm X 1400 mm H 730 mm







## **DE LUXE MODEL - 1 LEVEL BORDER | TIGER-EYE: COMPOSITE MATERIAL**

Dimensions: 2400 mm X 1450 mm H 740 mm









### HOLE PREDISPOSED FOR POWER CABLES

BEAN SHAPE





## **DE LUXE MODEL - 1 LEVEL BORDER | TIGER-EYE: COMPOSITE MATERIAL**

Dimensions: 2650 mm X 1560 mm H 730 mm

























ITALIAN QUALITY & DESIGN —



#### **CORIAN® DE LUXE MODEL - 1 LEVEL BORDER**

Dimensions: 2700 mm X 1650 mm H 730 mm

















ITALIAN QUALITY & DESIGN —



#### **SUPER DE LUXE MODEL - 1 LEVEL BORDER**

Dimensions: 2650 mm X 1560 mm H 730 mm





## **PROTOTYPE**



18



The future of baccarat.

Available now.



POWERED PS A 3.0

The only baccarat table capable of tracking game outcomes, bets, payouts and player ratings in real time.

BEAN SHAPE

ITALIAN QUALITY & DESIGN



# WDTS RFID PERFECT PAY - 1 LEVEL BORDER | CARBON FIBER: COMPOSITE MATERIAL

Dimensions: 2550 mm X 1680 mm H 730 mm



20





ITALIAN QUALITY & DESIGN -

BEAN SHAPE



## DE LUXE MODEL - 1 LEVEL BORDER | TIGER-EYE: COMPOSITE MATERIAL & RADICA LAMINATED

Dimensions: 2550 mm X 1680 mm H 730 mm









## DE LUXE MODEL - 1 LEVEL BORDER | IVORY: COMPOSITE MATERIAL & RADICA LAMINATED

Dimensions: 2550 mm X 1680 mm H 760 mm