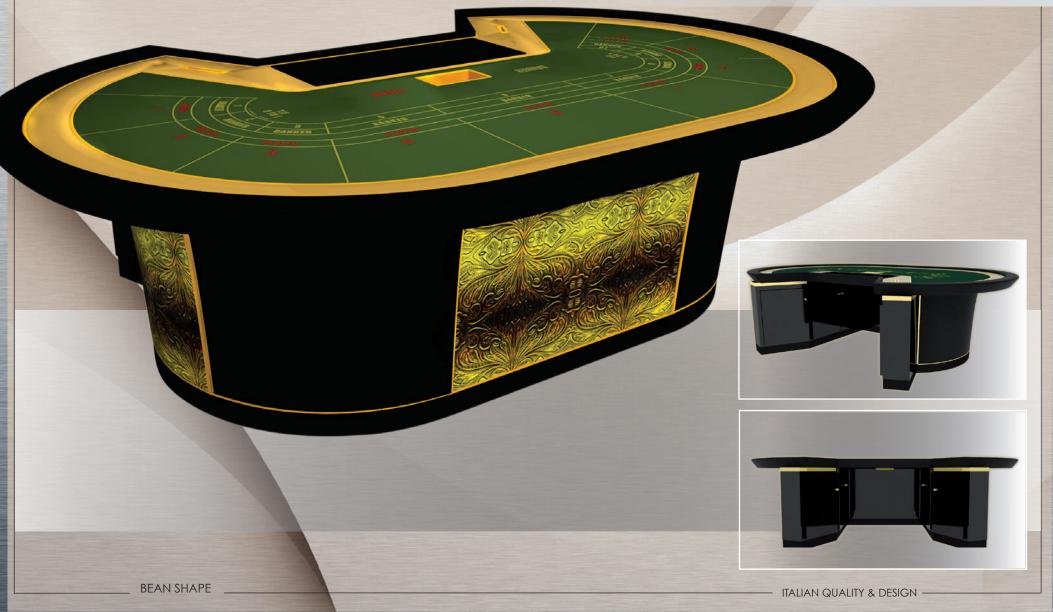

#### **DE LUXE MODEL - 1 LEVEL BORDER**

Dimensions: 2650 mm X 1560 mm H 730 mm













ITALIAN QUALITY & DESIGN -



#### **DE LUXE MODEL - 1 LEVEL BORDER**

Dimensions: 2450 mm X 1400 mm H 730 mm







## **DE LUXE MODEL - 1 LEVEL BORDER | TIGER-EYE: COMPOSITE MATERIAL**

Dimensions: 2400 mm X 1450 mm H 740 mm









### HOLE PREDISPOSED FOR POWER CABLES

BEAN SHAPE





## **DE LUXE MODEL - 1 LEVEL BORDER | TIGER-EYE: COMPOSITE MATERIAL**

Dimensions: 2650 mm X 1560 mm H 730 mm

























ITALIAN QUALITY & DESIGN —



#### **CORIAN® DE LUXE MODEL - 1 LEVEL BORDER**

Dimensions: 2700 mm X 1650 mm H 730 mm

















ITALIAN QUALITY & DESIGN —



#### **SUPER DE LUXE MODEL - 1 LEVEL BORDER**

Dimensions: 2650 mm X 1560 mm H 730 mm





## **PROTOTYPE**



18



The future of baccarat.

Available now.



POWERED PS A 3.0

The only baccarat table capable of tracking game outcomes, bets, payouts and player ratings in real time.

BEAN SHAPE

ITALIAN QUALITY & DESIGN



# WDTS RFID PERFECT PAY - 1 LEVEL BORDER | CARBON FIBER: COMPOSITE MATERIAL

Dimensions: 2550 mm X 1680 mm H 730 mm



20





ITALIAN QUALITY & DESIGN -

BEAN SHAPE



## DE LUXE MODEL - 1 LEVEL BORDER | TIGER-EYE: COMPOSITE MATERIAL & RADICA LAMINATED

Dimensions: 2550 mm X 1680 mm H 730 mm









## DE LUXE MODEL - 1 LEVEL BORDER | IVORY: COMPOSITE MATERIAL & RADICA LAMINATED

Dimensions: 2550 mm X 1680 mm H 760 mm







ITALIAN QUALITY & DESIGN -







www.abbiati.com



#### ABBIATI CASINO EQUIPMENT S.r.l.