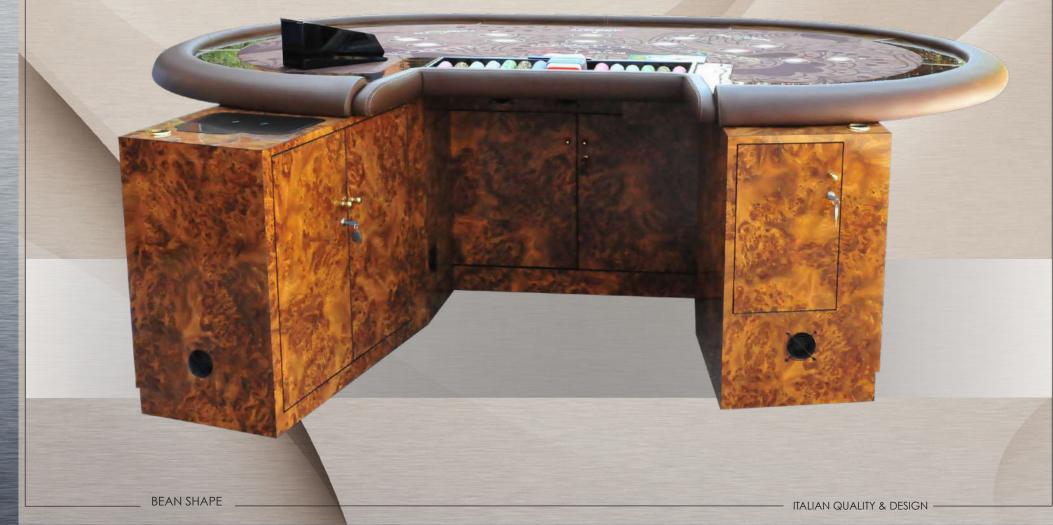

## **DE LUXE MODEL - 1 LEVEL BORDER | TIGER-EYE: COMPOSITE MATERIAL**

Dimensions: 2400 mm X 1450 mm H 740 mm

### HOLE PREDISPOSED FOR POWER CABLES

BEAN SHAPE