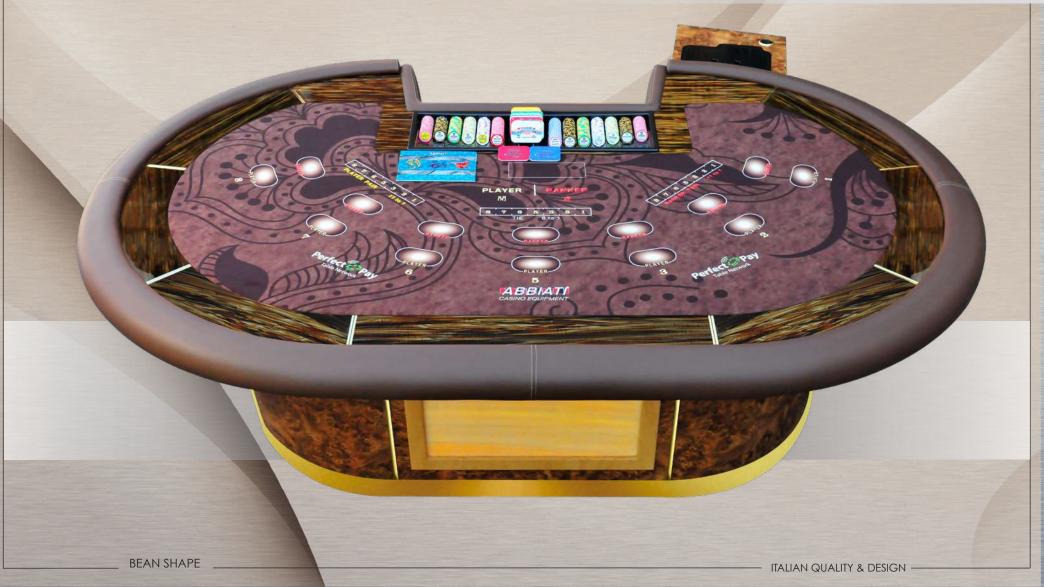

ITALIAN QUALITY & DESIGN —



#### **CORIAN® DE LUXE MODEL - 1 LEVEL BORDER**

Dimensions: 2700 mm X 1650 mm H 730 mm

















ITALIAN QUALITY & DESIGN —



#### **SUPER DE LUXE MODEL - 1 LEVEL BORDER**

Dimensions: 2650 mm X 1560 mm H 730 mm





## **PROTOTYPE**



18



The future of baccarat.

Available now.



POWERED PS A 3.0

The only baccarat table capable of tracking game outcomes, bets, payouts and player ratings in real time.

BEAN SHAPE

ITALIAN QUALITY & DESIGN



# WDTS RFID PERFECT PAY - 1 LEVEL BORDER | CARBON FIBER: COMPOSITE MATERIAL

Dimensions: 2550 mm X 1680 mm H 730 mm



20





ITALIAN QUALITY & DESIGN -

BEAN SHAPE



## DE LUXE MODEL - 1 LEVEL BORDER | TIGER-EYE: COMPOSITE MATERIAL & RADICA LAMINATED

Dimensions: 2550 mm X 1680 mm H 730 mm









## DE LUXE MODEL - 1 LEVEL BORDER | IVORY: COMPOSITE MATERIAL & RADICA LAMINATED

Dimensions: 2550 mm X 1680 mm H 760 mm







ITALIAN QUALITY & DESIGN -







www.abbiati.com



#### ABBIATI CASINO EQUIPMENT S.r.l.