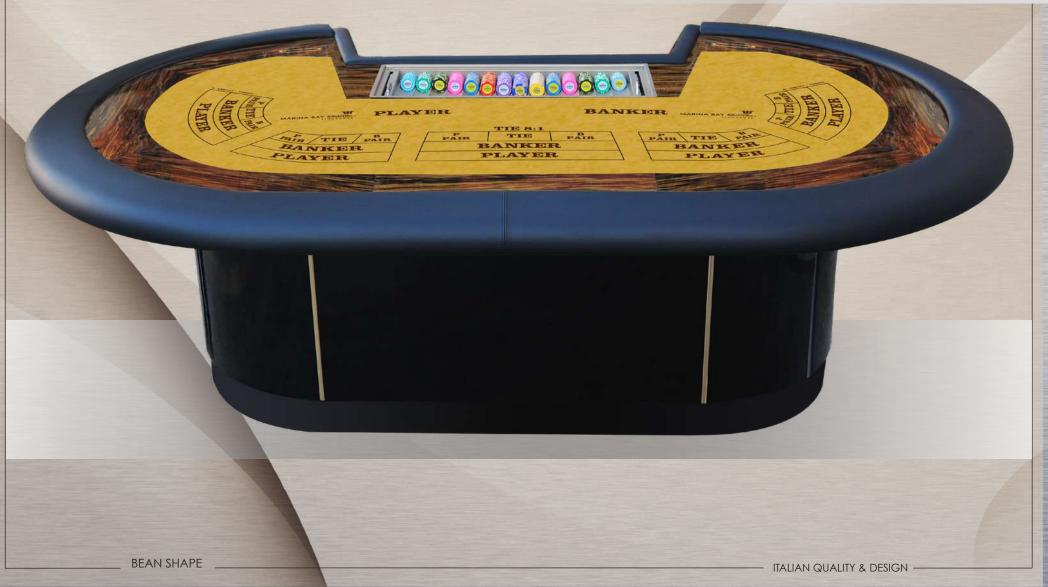

manufacturing processes are supported by our Graphic and CAD Design department, to ensure Italian Quality and Design.

Quality, Service and Security are prime objectives for the Abbiati Company, which has secure rooms and high surveillance for the final assembly of the value chips incorporating RFID.

Our consistent growth and success stands as a witness of our continued commitment to deliver high quality, flawless products and services.

President Giovanni Abbiati









#### **DE LUXE MODEL - 1 LEVEL BORDER**

Dimensions: 2650 mm X 1560 mm H 730 mm













ITALIAN QUALITY & DESIGN -



#### **DE LUXE MODEL - 1 LEVEL BORDER**

Dimensions: 2450 mm X 1400 mm H 730 mm







## **DE LUXE MODEL - 1 LEVEL BORDER | TIGER-EYE: COMPOSITE MATERIAL**

Dimensions: 2400 mm X 1450 mm H 740 mm









### HOLE PREDISPOSED FOR POWER CABLES

BEAN SHAPE





## **DE LUXE MODEL - 1 LEVEL BORDER | TIGER-EYE: COMPOSITE MATERIAL**

Dimensions: 2650 mm X 1560 mm H 730 mm

























ITALIAN QUALITY & DESIGN —



#### **CORIAN® DE LUXE MODEL - 1 LEVEL BORDER**

Dimensions: 2700 mm X 1650 mm H 730 mm

















ITALIAN QUALITY & DESIGN —



#### **SUPER DE LUXE MODEL - 1 LEVEL BORDER**

Dimensions: 2650 mm X 1560 mm H 730 mm





## **PROTOTYPE**



18



The future of baccarat.

Available now.



POWERED PS A 3.0

The only baccarat table capable of tracking game outcomes, bets, payouts and player ratings in real time.

BEAN SHAPE

ITALIAN QUALITY & DESIGN



# WDTS RFID PERFECT PAY - 1 LEVEL BORDER | CARBON FIBER: COMPOSITE MATERIAL

Dimensions: 2550 mm X 1680 mm H 730