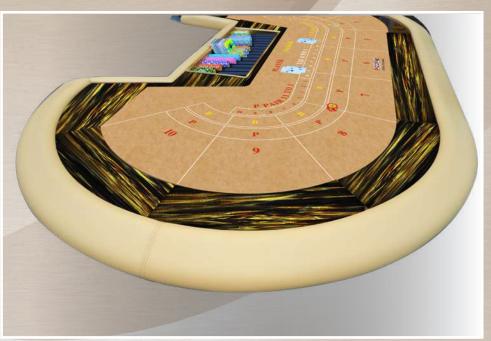

biati Company, which has secure rooms and high surveillance for the final assembly of the value chips incorporating RFID.

Our consistent growth and success stands as a witness of our continued commitment to deliver high quality, flawless products and services.

President Giovanni Abbiati









#### **DE LUXE MODEL - 1 LEVEL BORDER**

Dimensions: 2650 mm X 1560 mm H 730 mm













ITALIAN QUALITY & DESIGN -



#### **DE LUXE MODEL - 1 LEVEL BORDER**

Dimensions: 2450 mm X 1400 mm H 730 mm







## **DE LUXE MODEL - 1 LEVEL BORDER | TIGER-EYE: COMPOSITE MATERIAL**

Dimensions: 2400 mm X 1450 mm H 740 mm









### HOLE PREDISPOSED FOR POWER CABLES

BEAN SHAPE





## **DE LUXE MODEL - 1 LEVEL BORDER | TIGER-EYE: COMPOSITE MATERIAL**

Dimensions: 2650 mm X 1560 mm H 730 mm

























ITALIAN QUALITY & DESIGN —



#### **CORIAN® DE LUXE MODEL - 1 LEVEL BORDER**

Dimensions: 2700 mm X 1650 mm H 730 mm

















ITALIAN QUALITY & DESIGN —



#### **SUPER DE LUXE MODEL - 1 LEVEL BORDER**

Dimensions: 2650 mm X 1560 mm H 730 mm





## **PROTOTYPE**



18



The future of baccarat.

Available now.



POWERED PS A 3.0

The only baccarat table capable of tracking game outcomes, bets, payouts and player ratings in real time.

BEAN SHAPE

ITALIAN QUALITY & DESIGN



# WDTS RFID PERFECT PAY - 1 LEVEL BORDER | CARBON FIBER: COMPOSITE MATERIAL

Dimensions: 2550 mm X 1680 mm H 730 mm



20





ITALIAN QUALITY & DESIGN -

BEAN SHAPE



## DE LUXE MODEL - 1 LEVEL BORDER | TIGER-EYE: COMPOSITE MATERIAL & RADICA LAMINATED

Dimensions: 2550 mm X 1680 mm H 730 m