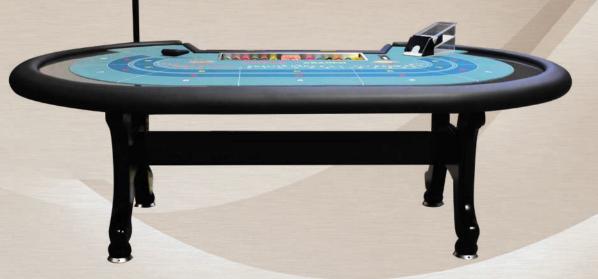

#### **CORIAN® DE LUXE MODEL - 1 LEVEL BORDER**

Dimensions: 2700 mm X 1650 mm H 730 mm

ITALIAN QUALITY & DESIGN —