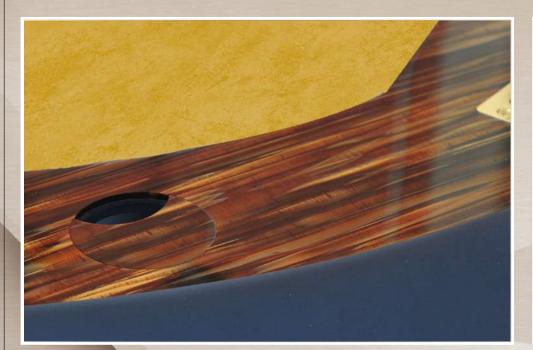

## **DE LUXE MODEL - 1 LEVEL BORDER | TIGER-EYE: COMPOSITE MATERIAL**

Dimensions: 2400 mm X 1450 mm H 740 mm

## **DE LUXE MODEL - 1 LEVEL BORDER | TIGER-EYE: COMPOSITE MATERIAL**

Dimensions: 2650 mm X 1560 mm H 730 mm

ITALIAN QUALITY & DESIGN —