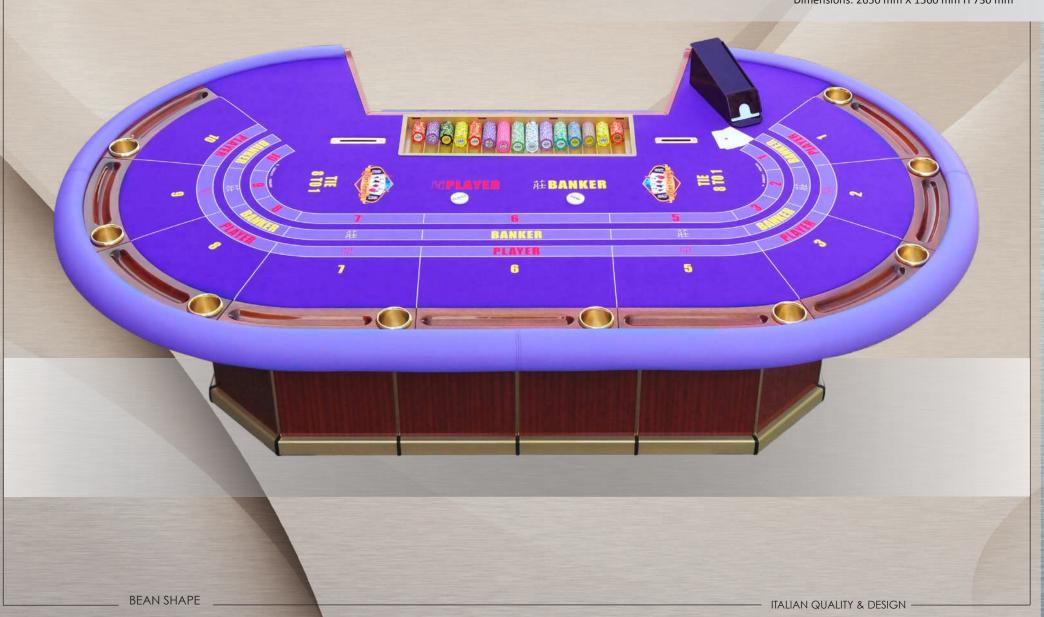

**BEAN SHAPE - BACCARAT** 

ITALIAN QUALITY & DESIGN

The Abbiati Company is privately owned by the Abbiati family and is based in Turin, Italy. Abbiati Casino Equipment has been in business in excess of 30 years and has had its professional articles for Casinos since 1976.

### HOLE PREDISPOSED FOR POWER CABLES

BEAN SHAPE