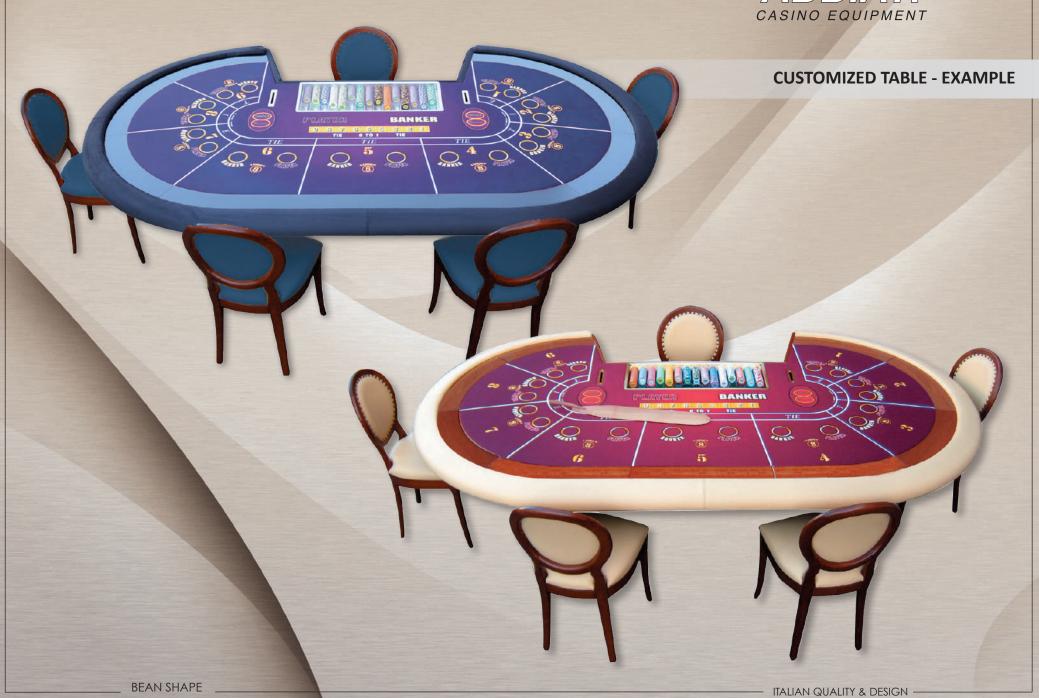

**BEAN SHAPE - BACCARAT** 

ITALIAN QUALITY & DESIGN

The Abbiati Company is privately owned by the Abbiati family and is based in Turin, Italy. Abbiati Casino Equipment has been in business in excess of 30 years and has had its professional articles for Casinos since 1976.

### HOLE PREDISPOSED FOR POWER CABLES

BEAN SHAPE