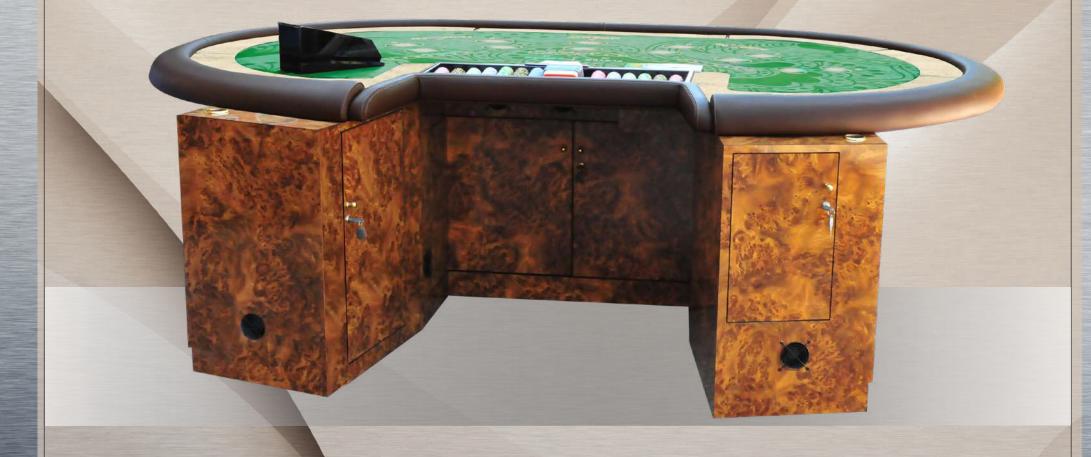

## **DE LUXE MODEL - 1 LEVEL BORDER | TIGER-EYE: COMPOSITE MATERIAL**

Dimensions: 2400 mm X 1450 mm H 740 mm

### HOLE PREDISPOSED FOR POWER CABLES

BEAN SHAPE