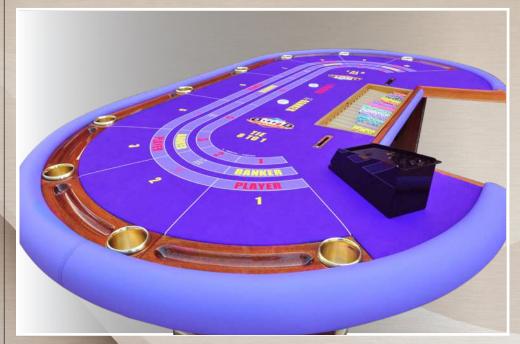

#### **DE LUXE MODEL - 1 LEVEL BORDER**

Dimensions: 2650 mm X 1560 mm H 730 mm

ITALIAN QUALITY & DESIGN -