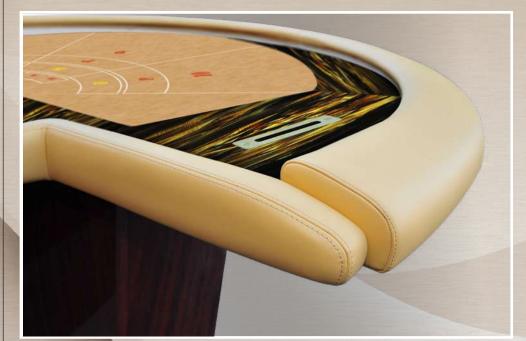

Abbiati Company, which has secure rooms and high surveillance for the final assembly of the value chips incorporating RFID.

Our consistent growth and success stands as a witness of our continued commitment to deliver high quality, flawless products and services.

President Giovanni Abbiati









#### **DE LUXE MODEL - 1 LEVEL BORDER**

Dimensions: 2650 mm X 1560 mm H 730 mm













ITALIAN QUALITY & DESIGN -



#### **DE LUXE MODEL - 1 LEVEL BORDER**

Dimensions: 2450 mm X 1400 mm H 730 mm







## **DE LUXE MODEL - 1 LEVEL BORDER | TIGER-EYE: COMPOSITE MATERIAL**

Dimensions: 2400 mm X 1450 mm H 740 mm









### HOLE PREDISPOSED FOR POWER CABLES

BEAN SHAPE





## **DE LUXE MODEL - 1 LEVEL BORDER | TIGER-EYE: COMPOSITE MATERIAL**

Dimensions: 2650 mm X 1560 mm H 730 mm

























ITALIAN QUALITY & DESIGN —



#### **CORIAN® DE LUXE MODEL - 1 LEVEL BORDER**

Dimensions: 2700 mm X 1650 mm H 730 mm

















ITALIAN QUALITY & DESIGN —



#### **SUPER DE LUXE MODEL - 1 LEVEL BORDER**

Dimensions: 2650 mm X 1560 mm H 730 mm





## **PROTOTYPE**



18



The future of baccarat.

Available now.



POWERED PS A 3.0

The only baccarat table capable of tracking game outcomes, bets, payouts and player ratings in real time.

BEAN SHAPE

ITALIAN QUALITY & DESIGN



# WDTS RFID PERFECT PAY - 1 LEVEL BORDER | CARBON FIBER: COMPOSITE MATERIAL

Dimensions: 2550 mm X 1680 mm H 730 mm



20





ITALIAN QUALITY & DESIGN -

BEAN SHAPE



## DE LUXE MODEL - 1 LEVEL BORDER | TIGER-EYE: COMPOSITE MATERIAL & RADICA LAMINATED

Dimensions: 2550 mm X 1680 mm H 730