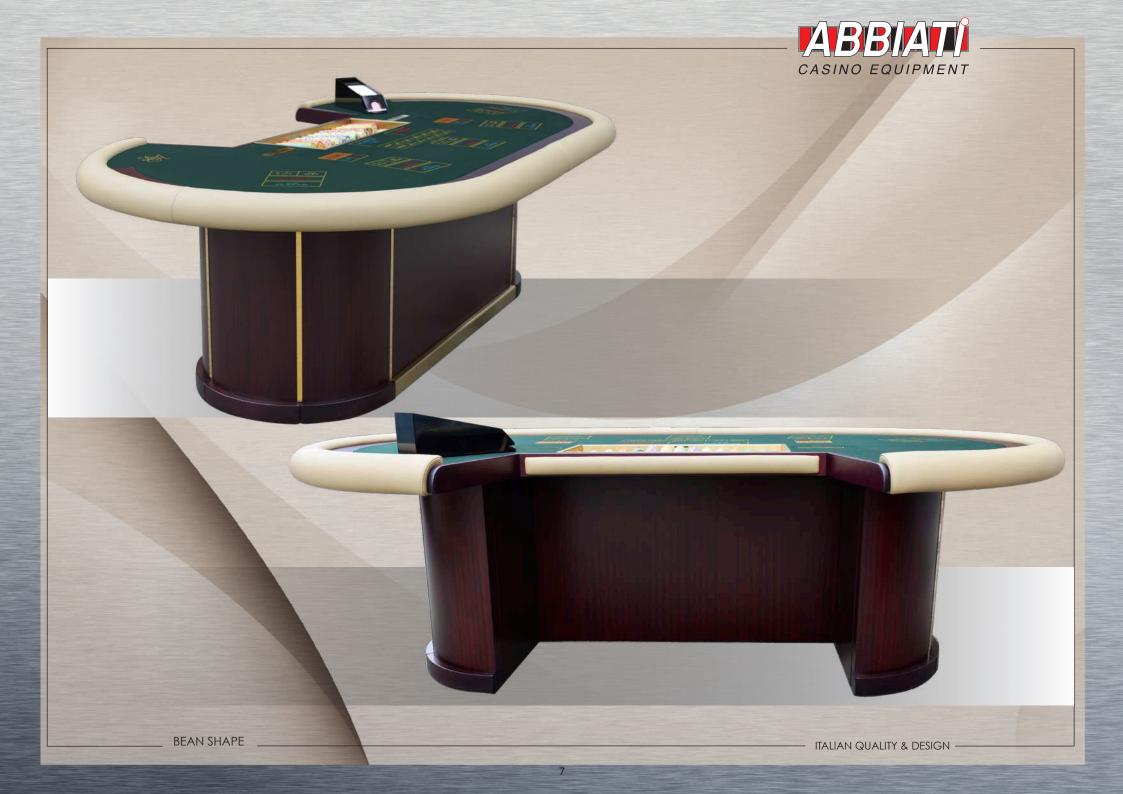

f Winning Number Displays, Laser Wheels and Independent electronic levelling systems for Roulette wheels.

All our manufacturing processes are supported by our Graphic and CAD Design department, to ensure Italian Quality and Design.

Quality, Service and Security are prime objectives for the Abbiati Company, which has secure rooms and high surveillance for the final assembly of the value chips incorporating RFID.

Our consistent growth and success stands as a witness of our continued commitment to deliver high quality, flawless products and services.

President Giovanni Abbiati









#### **DE LUXE MODEL - 1 LEVEL BORDER**

Dimensions: 2650 mm X 1560 mm H 730 mm













ITALIAN QUALITY & DESIGN -



#### **DE LUXE MODEL - 1 LEVEL BORDER**

Dimensions: 2450 mm X 1400 mm H 730 mm







## **DE LUXE MODEL - 1 LEVEL BORDER | TIGER-EYE: COMPOSITE MATERIAL**

Dimensions: 2400 mm X 1450 mm H 740 mm









### HOLE PREDISPOSED FOR POWER CABLES

BEAN SHAPE





## **DE LUXE MODEL - 1 LEVEL BORDER | TIGER-EYE: COMPOSITE MATERIAL**

Dimensions: 2650 mm X 1560 mm H 730 mm

























ITALIAN QUALITY & DESIGN —



#### **CORIAN® DE LUXE MODEL - 1 LEVEL BORDER**

Dimensions: 2700 mm X 1650 mm H 730 mm

















ITALIAN QUALITY & DESIGN —



#### **SUPER DE LUXE MODEL - 1 LEVEL BORDER**

Dimensions: 2650 mm X 1560 mm H 730 mm





## **PROTOTYPE**



18



The future of baccarat.

Available now.



POWERED PS A 3.0

The only baccarat table capable of tracking game outcomes, bets, payouts and player ratings in real time.

BEAN SHAPE

ITALIAN QUALITY & DESIGN