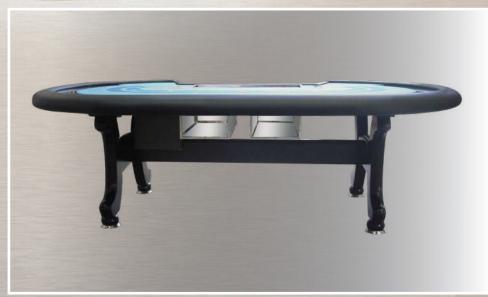

#### **DE LUXE MODEL - 1 LEVEL BORDER**

Dimensions: 2650 mm X 1560 mm H 730 mm

ITALIAN QUALITY & DESIGN -