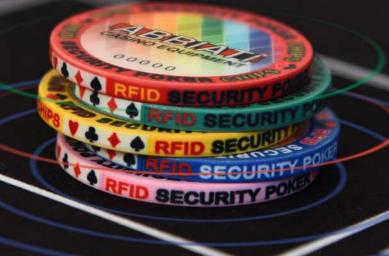

#### PROFESSIONAL HYBRID POKER CHIPS available with or without RFID

**RFID** (Radio Frequency Identification)

#### **VALUE CHIPS**

Abbiati Casino Equipment, a licensee of PJM 3.0 technology, offers a gaming currency with integrated RFID solution using 13.56 MHz PJM 3.0 enabled tags for value chips.

#### **BENEFITS TO THE END USER**

Security, Table Performance, Chip Movements, Player Information and Real Time information.

The **RFID** Chips speed and accuracy using the 13.56 MHz PJM 3.0 technology help Casinos to improve their table game performance in critical areas such as game speed, gaming currency tracking and security.