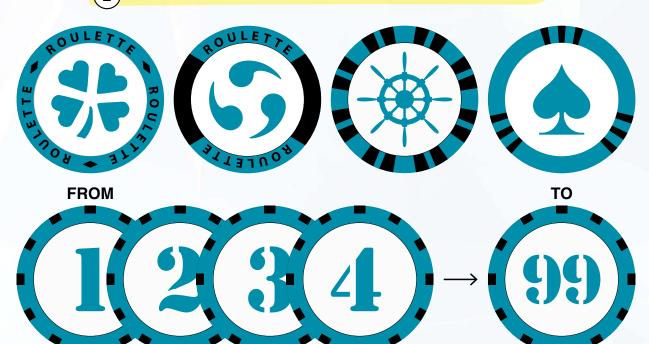

# **CREATE YOUR ROULETTE CHIPS SET**

1 EVERY MODEL YOU PREFER

**EVERY GRAPHIC YOU WANT** 

3 EVERY COLOUR YOU CHOOSE