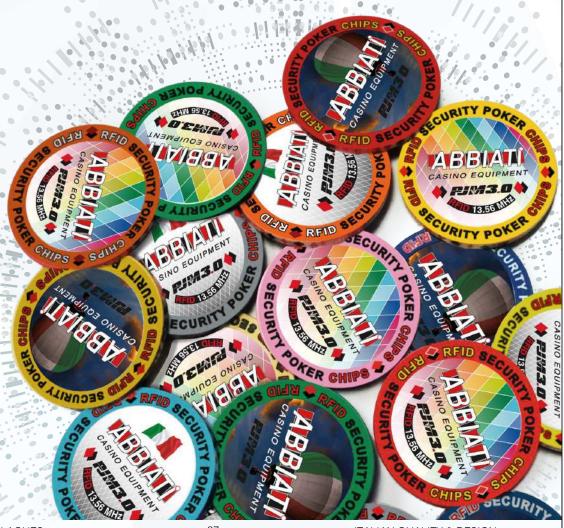

#### PROFESSIONAL HYBRID POKER CHIPS available with or without RFID

**RFID** (Radio Frequency Identification)

#### **VALUE CHIPS**

Abbiati Casino Equipment, a licensee of PJM 3.0 technology, offers a gaming currency with integrated RFID solution using 13.56 MHz PJM 3.0 enabled tags for value chips.

#### **BENEFITS TO THE END USER**

Security, Table Performance, Chip Movements, Player Information and Real Time information.

The **RFID** Chips speed and accuracy using the 13.56 MHz PJM 3.0 technology help Casinos to improve their table game performance in critical areas such as game speed, gaming currency tracking and security.

The 13.56 MHz PJM 3.0 **RFID** Value chips can be read at 800 pieces per second with the information being recorded and showing the number of chips of each value, the total value per denomination and the sum total.