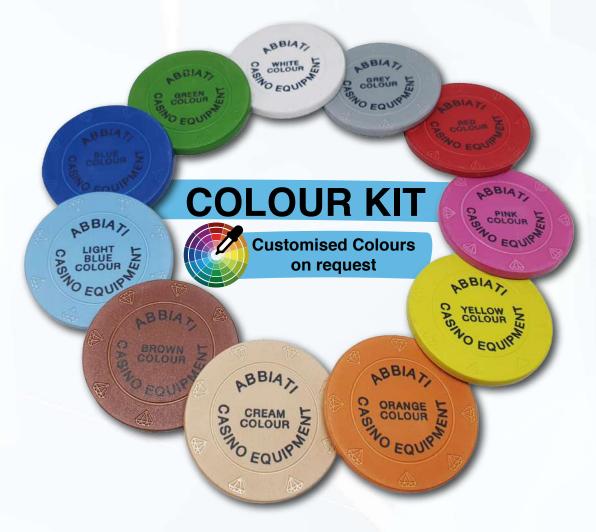

# **CREATE YOUR ROULETTE CHIPS SET**

1 EVERY MODEL YOU PREFER

**EVERY GRAPHIC YOU WANT** 

3 EVERY COLOUR YOU CHOOSE