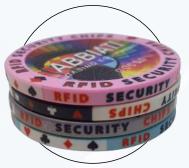

#### PROFESSIONAL HYBRID POKER CHIPS available with or without RFID

**RFID** (Radio Frequency Identification)

#### **VALUE CHIPS**

Abbiati Casino Equipment, a licensee of PJM 3.0 technology, offers a gaming currency with integrated RFID solution using 13.56 MHz PJM 3.0 enabled tags for value chips.