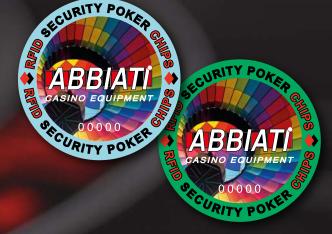

# PROFESSIONAL HYBRID POKER CHIPS available with or without RFID 39 mm

DIAMETER 39 mm

DECAL DIAMETER 30 mm

WEIGHT 9 gr

THICKNESS 3 mm

PRINT ON EDGE/DECAL not aligned

CHIP BODY smooth finishing

CHIP DECAL matt or gloss finishing - random position

RFID SECURITY CHIPS

♥ ♣ ♦ ♠

RFID SECURITY CHIPS

PS 🔻 🤻

DIAMETER 39 mm

DECAL DIAMETER 30 mm

WEIGHT 9 gr

THICKNESS 3 mm

PRINT ON EDGE/DECAL aligned

CHIP BODY smooth finishing
CHIP DECAL matt or gloss finishing

30 mm

RITY CHIPS

**V**++

RFID SECURITY CHIPS

**V**++

RFID SECU