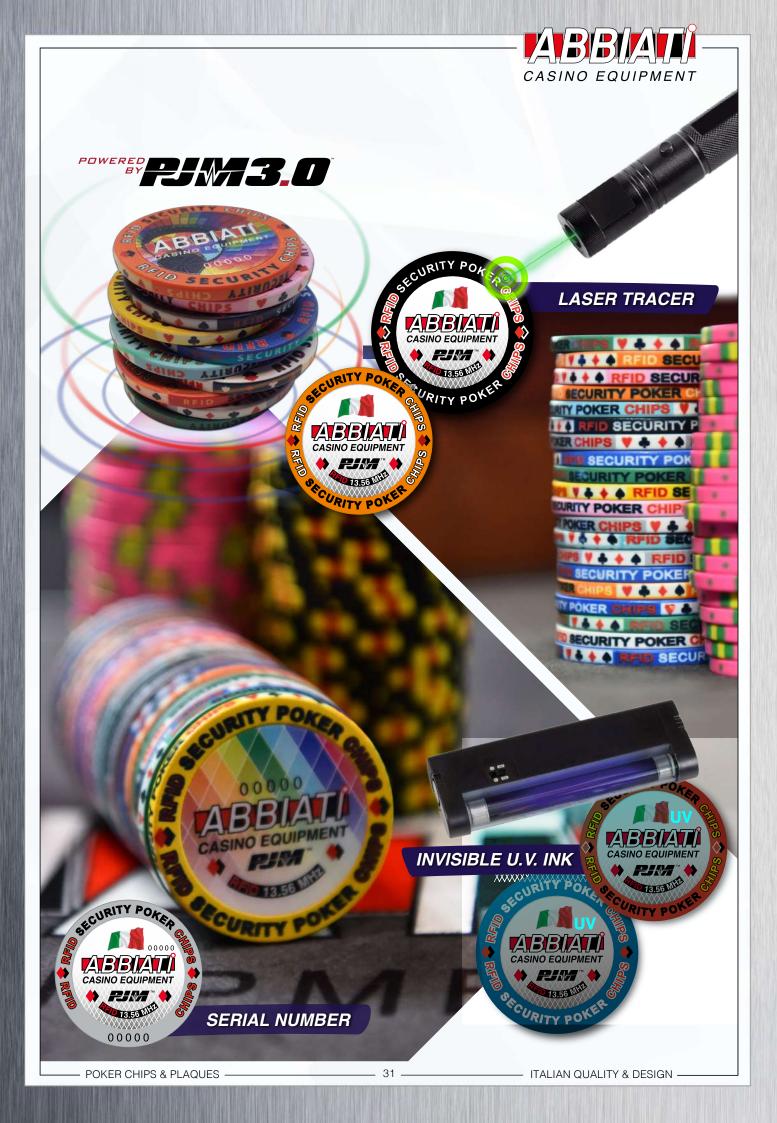

#### PROFESSIONAL HYBRID POKER CHIPS available with or without RFID

**RFID** (Radio Frequency Identification)

#### **VALUE CHIPS**

Abbiati Casino Equipment, a licensee of PJM 3.0 technology, offers a gaming currency with integrated RFID solution using 13.56 MHz PJM 3.0 enabled tags for value chips.

#### **BENEFITS TO THE END USER**

Security, Table Performance, Chip Movements, Player Information and Real Time information.

The **RFID** Chips speed and accuracy using the 13.56 MHz PJM 3.0 technology help Casinos to improve their table game performance in critical areas such as game speed, gaming currency tracking and security.

The 13.56 MHz PJM 3.0 **RFID** Value chips can be read at 800 pieces per second with the information being recorded and showing the number of chips of each value, the total value per denomination and the sum total.

OTHER SECURITIES AVAILABLE: VI Invisible U.V. Ink Laser Tracer on body VI Serial Number

POWERED ,

RFID

is a must-have solution