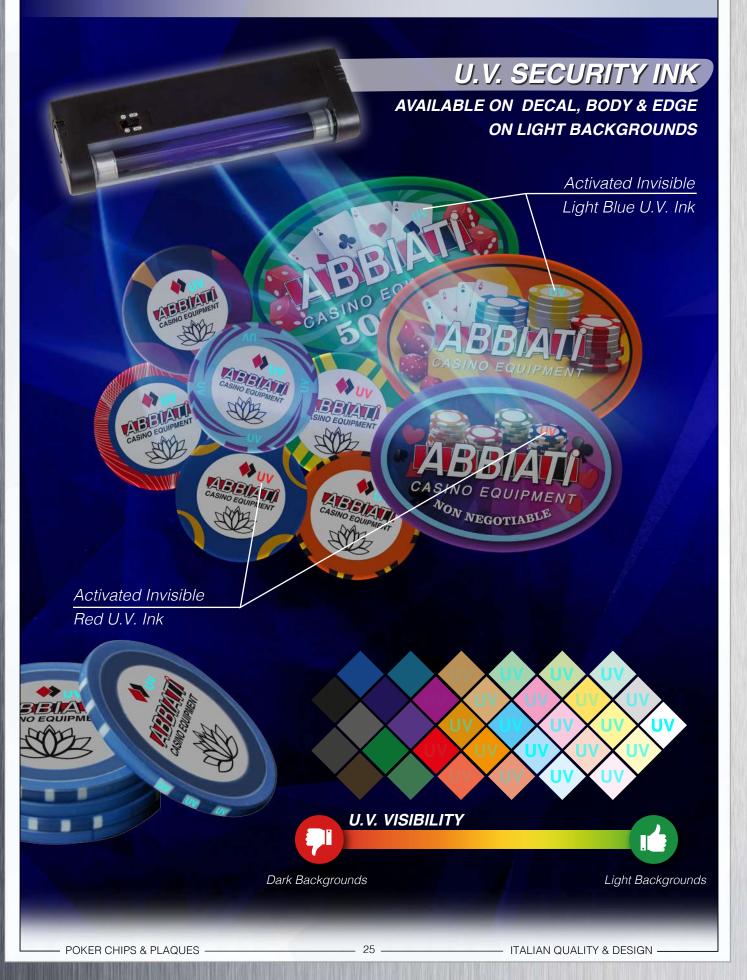

OTHER SECURITIES AVAILABLE: VI Invisible U.V. Ink Laser Tracer on body VI Serial Number

POWERED ,

RFID

is a must-have solution