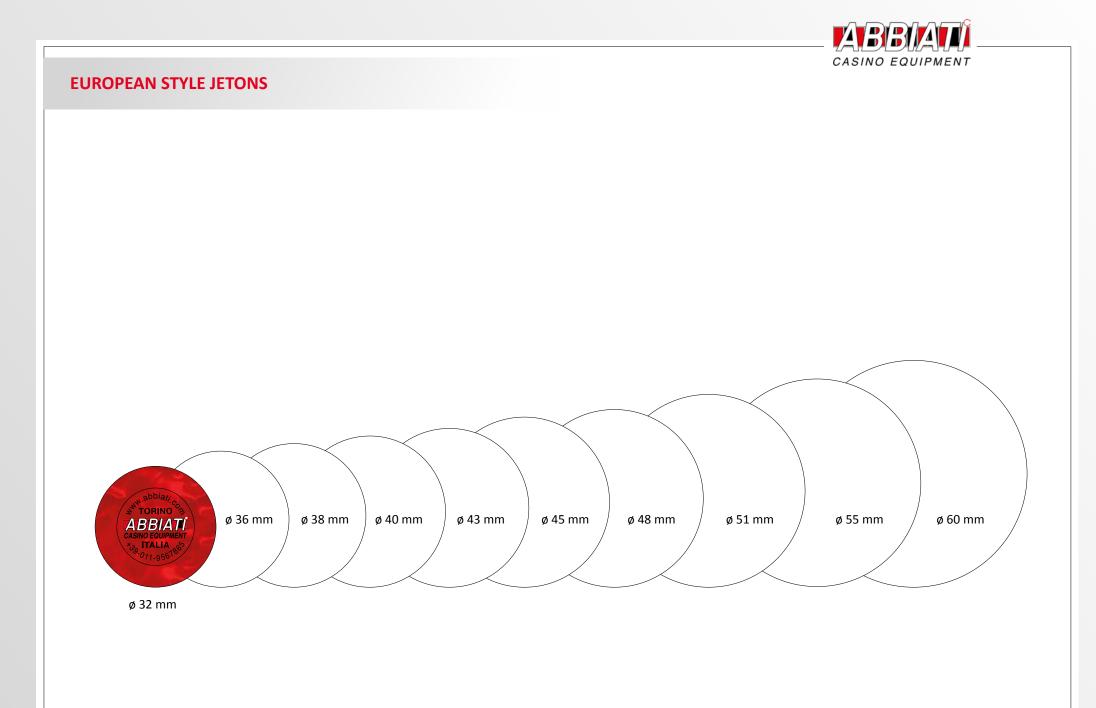

biati



#### **RFID** (radio frequency identification)

Abbiati Casino Equipment, a licensee of PJM 3.0 technology, offers a gaming currency with integrated RFID solution using 13.56 MHz PJM 3.0 enabled tags for plaques and jetons; that allows the operator to have total security of the plaque as every tag has its own signature/ DNA to distinguish it from another ie Cash, NN (various series) and Junket.

This, together with the ability of identifying and verifying each movement of the plaque in real time, gives the operator peace of mind when issuing the high value plaque on to the casino floor.

Abbiati will continue to manufacture and design products using the most sophisticated materials and equipment the market has to offer.



#### **RFID PLAQUES** -

ITALIAN QUALITY & DESIGN

3













#### **RECTANGULAR - ROUND CORNER PLAQUES**



48 x 68 mm

\_\_\_\_\_ 7 \_



#### **RECTANGULAR - CUT CORNER PLAQUES**



48 x 68 mm



#### **OVAL PLAQUES**



\_\_\_\_\_

\_\_\_\_\_



# **SQUARE - ROUND CORNER PLAQUES**



70 x 70 mm





11

**SECURITY** -





#### **ABBIATI Security Detection**

UV security INK - Magnetic INK - Laser Tracer



**NEW SECURITY FEATURES** –

13

ITALIAN QUALITY & DESIGN



#### **SECURITY FEATURES**



CASINO EQUIPMENT





#### **EUROPEAN STYLE JETONS & PLAQUES**

**Customised Products - Samples** 





#### **CENTRAL LAYER**





#### **CENTRAL LAYER INSERTS**



Coloured Central Layer + Multiple Central Layer Insert



Coloured Central Layer + Double Central Layer Insert



#### **CENTRAL LAYER INSERTS**



Coloured Central Layer + Short Sid