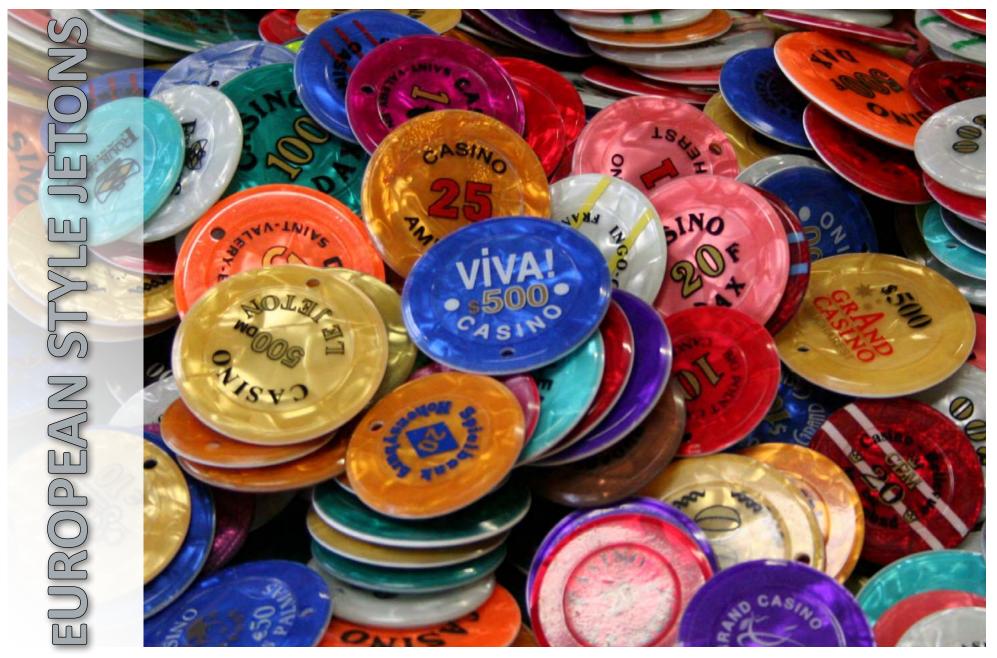

Abbiati



#### **RFID** (radio frequency identification)

Abbiati Casino Equipment, a licensee of PJM 3.0 technology, offers a gaming currency with integrated RFID solution using 13.56 MHz PJM 3.0 enabled tags for plaques and jetons; that allows the operator to have total security of the plaque as every tag has its own signature/ DNA to distinguish it from another ie Cash, NN (various series) and Junket.

This, together with the ability of identifying and verifying each movement of the plaque in real time, gives the operator peace of mind when issuing the high value plaque on to the casino floor.

Abbiati will continue to manufacture and design products using the most sophisticated materials and equipment the market has to offer.



#### **RFID PLAQUES** -

ITALIAN QUALITY & DESIGN

3













#### **RECTANGULAR - ROUND CORNER PLAQUES**



48 x 68 mm

\_\_\_\_\_ 7 \_



#### **RECTANGULAR - CUT CORNER PLAQUES**



48 x 68 mm



#### **OVAL PLAQUES**



\_\_\_\_\_

\_\_\_\_\_



# **SQUARE - ROUND CORNER PLAQUES**



70 x 70 mm





11

**SECURITY** -





#### **ABBIATI Security Detection**

UV security INK - Magnetic INK - Laser Tracer



**NEW SECURITY FEATURES** –

13

ITALIAN QUALITY & DESIGN



#### **SECURITY FEATURES**



CASINO EQUIPMENT





#### **EUROPEAN STYLE JETONS & PLAQUES**

**Customised Products - Samples** 





#### **CENTRAL LAYER**





#### **CENTRAL LAYER INSERTS**



Coloured Central Layer + Multiple Central Layer Insert



Coloured Central Layer + Double Central Layer Insert



#### **CENTRAL LAYER INSERTS**



Coloured Central Layer + Short S