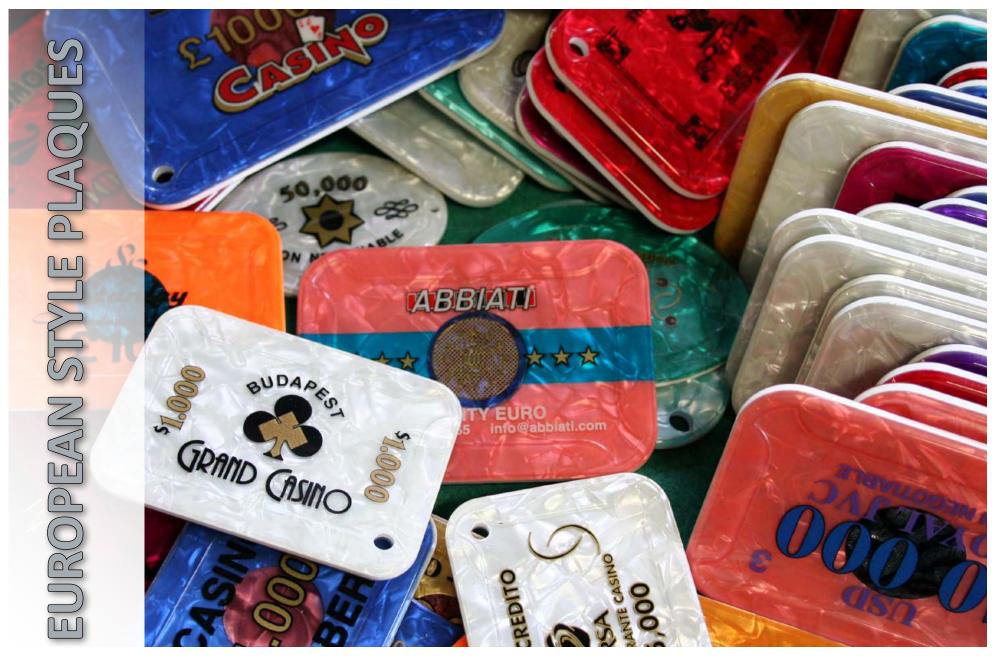

#### **RFID PLAQUES** -

ITALIAN QUALITY & DESIGN

3

#### **RECTANGULAR - ROUND CORNER PLAQUES**

48 x 68 mm

\_\_\_\_\_ 7 \_

#### **RECTANGULAR - CUT CORNER PLAQUES**

48 x 68 mm

#### **OVAL PLAQUES**

\_\_\_\_\_

\_\_\_\_\_

# **SQUARE - ROUND CORNER PLAQUES**

70 x 70 mm

11

**SECURITY** -