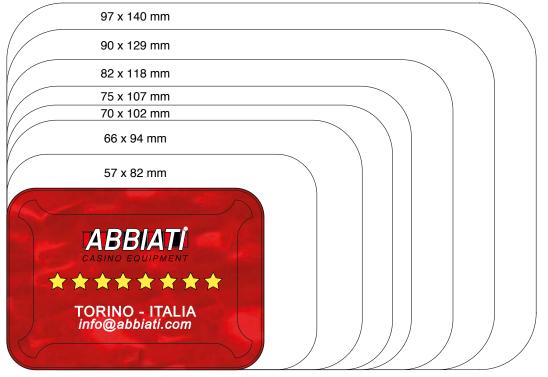

#### **RFID PLAQUES** -

ITALIAN QUALITY & DESIGN

3

#### **RECTANGULAR - ROUND CORNER PLAQUES**

48 x 68 mm

\_\_\_\_\_ 7 \_

#### **RECTANGULAR - CUT CORNER PLAQUES**

48 x 68 mm

#### **OVAL PLAQUES**

\_\_\_\_\_

\_\_\_\_\_

# **SQUARE - ROUND CORNER PLAQUES**

70 x 70 mm

11

**SECURITY** -