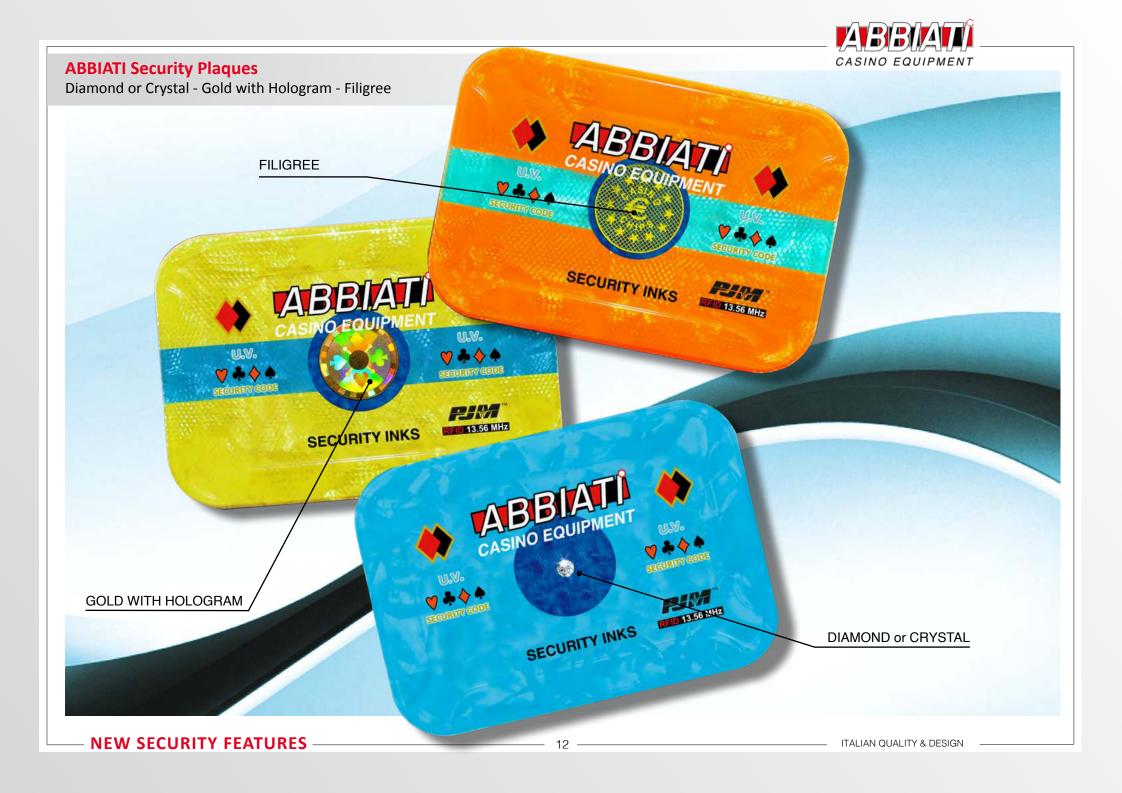

#### **ABBIATI Security Detection**

UV security INK - Magnetic INK - Laser Tracer

**NEW SECURITY FEATURES** –

13

ITALIAN QUALITY & DESIGN