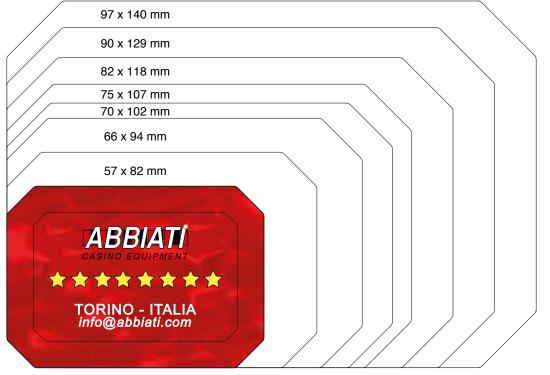

#### **RECTANGULAR - ROUND CORNER PLAQUES**

48 x 68 mm

\_\_\_\_\_ 7 \_

#### **RECTANGULAR - CUT CORNER PLAQUES**

48 x 68 mm