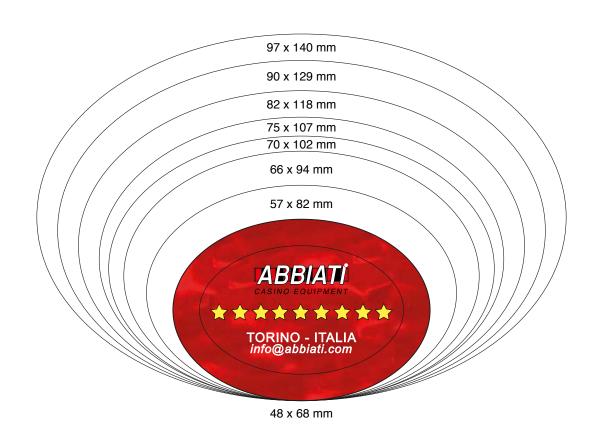

ion using 13.56 MHz PJM 3.0 enabled tags for plaques and jetons; that allows the operator to have total security of the plaque as every tag has its own signature/ DNA to distinguish it from another ie Cash, NN (various series) and Junket.

This, together with the ability of identifying and verifying each movement of the plaque in real time, gives the operator peace of mind when issuing the high value plaque on to the casino floor.

Abbiati will continue to manufacture and design products using the most sophisticated materials and equipment the market has to offer.



#### **RFID PLAQUES** -

ITALIAN QUALITY & DESIGN

3













#### **RECTANGULAR - ROUND CORNER PLAQUES**



48 x 68 mm

\_\_\_\_\_ 7 \_



#### **RECTANGULAR - CUT CORNER PLAQUES**



48 x 68 mm



#### **OVAL PLAQUES**



\_\_\_\_\_

\_\_\_\_\_



# **SQUARE - ROUND CORNER PLAQUES**



70 x 70 mm





11

**SECURITY** -





#### **ABBIATI Security Detection**

UV security INK - Magnetic INK - Laser Tracer



**NEW SECURITY FEATURES** –

13

ITALIAN QUALITY & DESIGN



#### **SECURITY FEATURES**



CASINO EQUIPMENT





#### **EUROPEAN STYLE JETONS & PLAQUES**

**Customised Products - Samples** 





#### **CENTRAL LAYER**





#### **CENTRAL LAYER INSERTS**



Coloured Central Layer + Multiple Central Layer Insert



Coloured Central Layer + Double Central Layer Insert



#### **CENTRAL LAYER INSERTS**



Coloured Central Layer + Short Side Layer Insert Only



Coloured Central Layer + Long Side Double Layer Insert Only



Coloured Central Layer + Long Side Layer Insert Only



#### SET RECOGNITION SAMPL