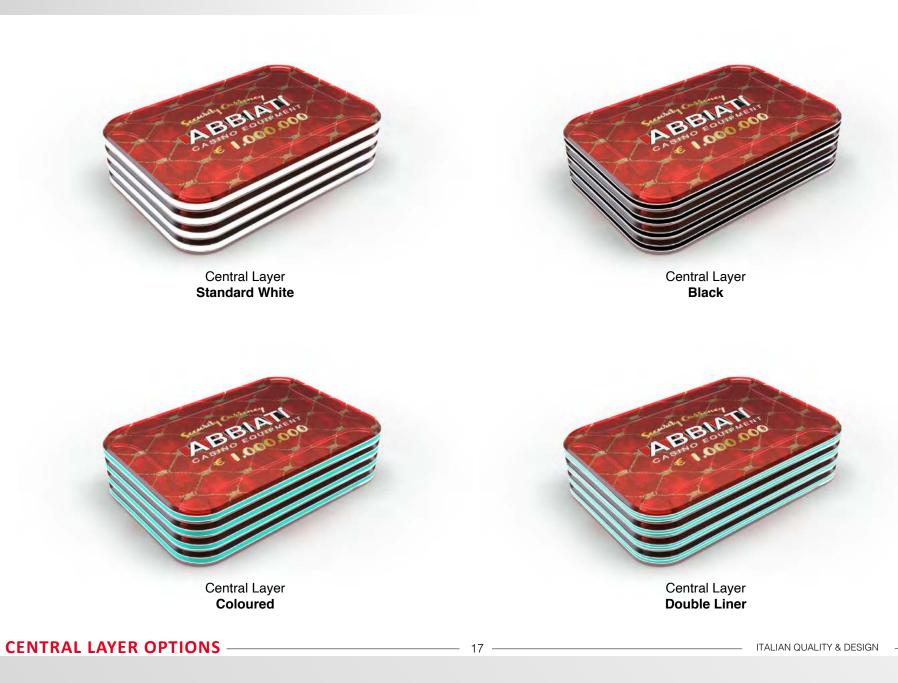

n to the casino floor.

Abbiati will continue to manufacture and design products using the most sophisticated materials and equipment the market has to offer.



#### **RFID PLAQUES** -

ITALIAN QUALITY & DESIGN

3













#### **RECTANGULAR - ROUND CORNER PLAQUES**



48 x 68 mm

\_\_\_\_\_ 7 \_



#### **RECTANGULAR - CUT CORNER PLAQUES**



48 x 68 mm



#### **OVAL PLAQUES**



\_\_\_\_\_

\_\_\_\_\_



# **SQUARE - ROUND CORNER PLAQUES**



70 x 70 mm





11

**SECURITY** -





#### **ABBIATI Security Detection**

UV security INK - Magnetic INK - Laser Tracer



**NEW SECURITY FEATURES** –

13

ITALIAN QUALITY & DESIGN



#### **SECURITY FEATURES**



CASINO EQUIPMENT





#### **EUROPEAN STYLE JETONS & PLAQUES**

**Customised Products - Samples** 





#### **CENTRAL LAYER**





#### **CENTRAL LAYER INSERTS**



Coloured Central Layer + Multiple Central Layer Insert



Coloured Central Layer + Double Central Layer Insert



#### **CENTRAL LAYER INSERTS**



Coloured Central Layer + Short Side Layer Insert Only



Coloured Central Layer + Long Side Double Layer Insert Only



Coloured Central Layer + Long Side Layer Insert Only



#### SET RECOGNITION SAMPLE

Match design and colours to improve set recognition





# **STANDARD MOTHER OF PEARL (M/P)** COLOUR KIT FOR EUROPEAN JETONS & PLAQUES





# **STANDARD MOTHER OF PEARL (M/P)** COLOUR KIT FOR EUROPEAN JETONS & PLAQUES





\_\_\_\_\_



# INVERTED MOTHER OF PEARL (M/P - i ) COLOUR KIT FOR EUROPEAN JETONS & PLAQUES





# INVERTED MOTHER OF PEARL (M/P - i ) COLOUR KIT FOR EUROPEAN JETONS & PLAQUES





**CO