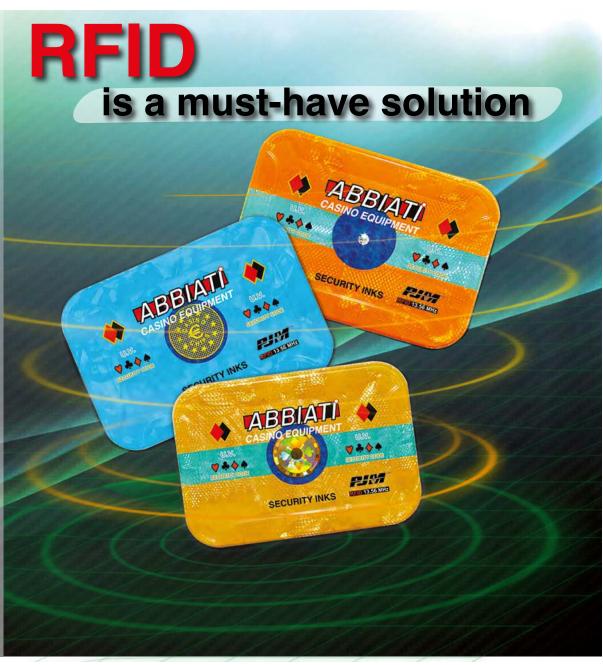

#### **RFID** (radio frequency identification)

Abbiati Casino Equipment, a licensee of PJM 3.0 technology, offers a gaming currency with integrated RFID solution using 13.56 MHz PJM 3.0 enabled tags for plaques and jetons; that allows the operator to have total security of the plaque as every tag has its own signature/ DNA to distinguish it from another ie Cash, NN (various series) and Junket.

This, together with the ability of identifying and verifying each movement of the plaque in real time, gives the operator peace of mind when issuing the high value plaque on to the casino floor.

Abbiati will continue to manufacture and design products using the most sophisticated materials and equipment the market has to offer.

#### **RFID PLAQUES** -

ITALIAN QUALITY & DESIGN

3