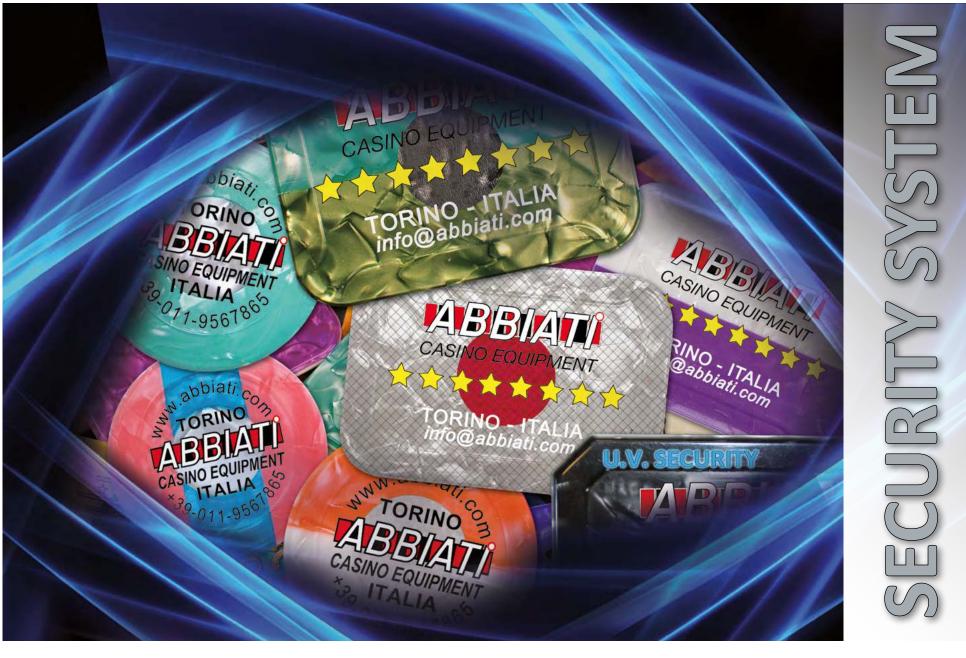

#### **ABBIATI Security Detection**

UV security INK - Magnetic INK - Laser Tracer

**NEW SECURITY FEATURES** –

13

ITALIAN QUALITY & DESIGN

#### **SECURITY FEATURES**

CASINO EQUIPMENT