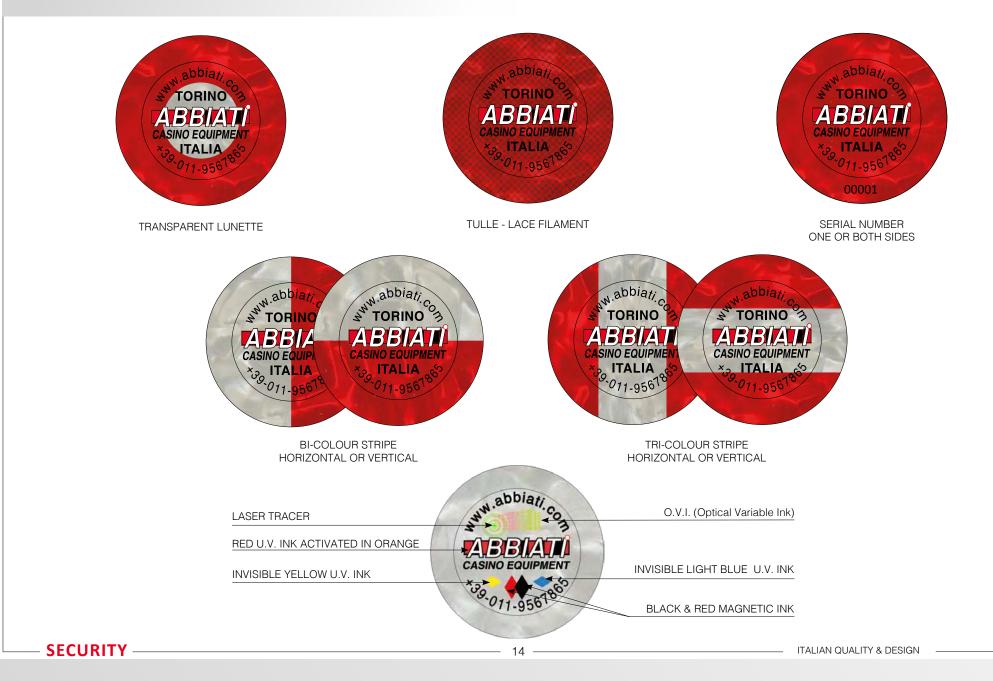

ying and verifying each movement of the plaque in real time, gives the operator peace of mind when issuing the high value plaque on to the casino floor.

Abbiati will continue to manufacture and design products using the most sophisticated materials and equipment the market has to offer.



#### **RFID PLAQUES** -

ITALIAN QUALITY & DESIGN

3













#### **RECTANGULAR - ROUND CORNER PLAQUES**



48 x 68 mm

\_\_\_\_\_ 7 \_



#### **RECTANGULAR - CUT CORNER PLAQUES**



48 x 68 mm



#### **OVAL PLAQUES**



\_\_\_\_\_

\_\_\_\_\_



# **SQUARE - ROUND CORNER PLAQUES**



70 x 70 mm





11

**SECURITY** -





#### **ABBIATI Security Detection**

UV security INK - Magnetic INK - Laser Tracer



**NEW SECURITY FEATURES** –

13

ITALIAN QUALITY & DESIGN



#### **SECURITY FEATURES**



CASINO EQUIPMENT





#### **EUROPEAN STYLE JETONS & PLAQUES**

**Customised Products - Samples** 





#### **CENTRAL LAYER**





#### **CENTRAL LAYER INSERTS**



Coloured Central Layer + Multiple Central Layer Insert



Coloured Central Layer + Double Central Layer Insert



#### **CENTRAL LAYER INSERTS**



Coloured Central Layer + Short Side Layer Insert Only



Coloured Central Layer + Long Side Double Layer Insert Only



Coloured Central Layer + Long Side Layer Insert Only



#### SET RECOGNITION SAMPLE

Match design and colours to improve set recognition





# **STANDARD MOTHER OF PEARL (M/P)** COLOUR KIT FOR EUROPEAN JETONS & PLAQUES





# **STANDARD MOTHER OF PEARL (M/P)** COLOUR KIT FOR EUROPEAN JETONS & PLAQUES





\_\_\_\_\_



# INVERTED MOTHER OF PEARL (M/P - i ) COLO