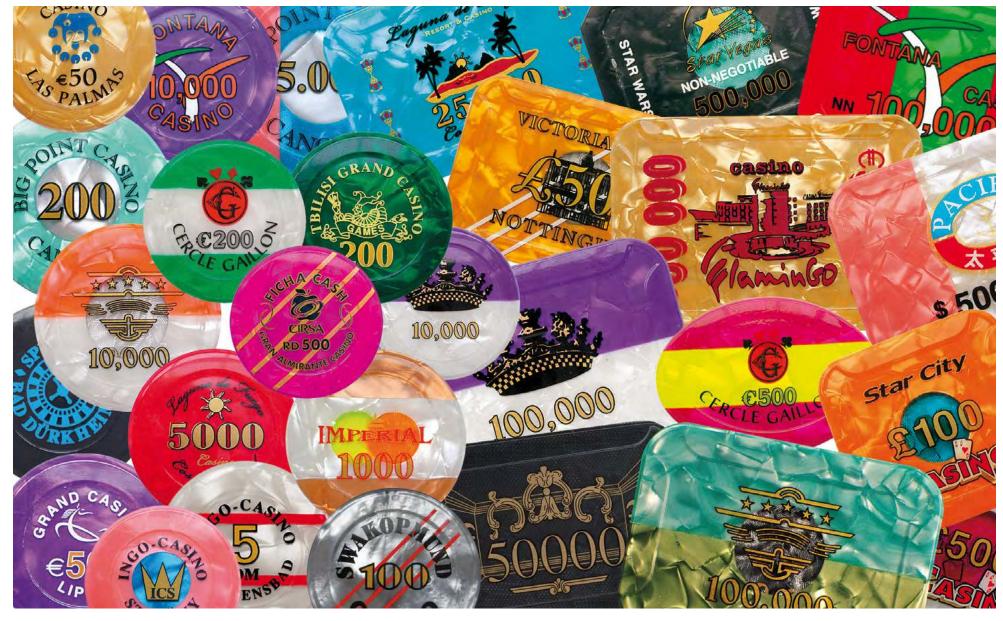

uing the high value plaque on to the casino floor.

Abbiati will continue to manufacture and design products using the most sophisticated materials and equipment the market has to offer.



#### **RFID PLAQUES** -

ITALIAN QUALITY & DESIGN

3













#### **RECTANGULAR - ROUND CORNER PLAQUES**



48 x 68 mm

\_\_\_\_\_ 7 \_



#### **RECTANGULAR - CUT CORNER PLAQUES**



48 x 68 mm



#### **OVAL PLAQUES**



\_\_\_\_\_

\_\_\_\_\_



# **SQUARE - ROUND CORNER PLAQUES**



70 x 70 mm





11

**SECURITY** -





#### **ABBIATI Security Detection**

UV security INK - Magnetic INK - Laser Tracer



**NEW SECURITY FEATURES** –

13

ITALIAN QUALITY & DESIGN



#### **SECURITY FEATURES**



CASINO EQUIPMENT





#### **EUROPEAN STYLE JETONS & PLAQUES**

**Customised Products - Samples** 





#### **CENTRAL LAYER**





#### **CENTRAL LAYER INSERTS**



Coloured Central Layer + Multiple Central Layer Insert



Coloured Central Layer + Double Central Layer Insert



#### **CENTRAL LAYER INSERTS**



Coloured Central Layer + Short Side Layer Insert Only



Coloured Central Layer + Long Side Double Layer Insert Only



Coloured Central Layer + Long Side Layer Insert Only



#### SET RECOGNITION SAMPLE

Match design and colours to improve set recognition





# **STANDARD MOTHER OF PEARL (M/P)** COLOUR KIT FOR EUROPEAN JETONS & PLAQUES





# **STANDARD MOTHER OF PEARL (M/P)** COLOUR KIT FOR EUROPEAN JETONS & PLAQUES





\_\_\_\_\_



# INVERTED MOTHER OF PEARL (M/P - i ) COLOUR KIT FOR EUROPEAN JETONS & PLAQUES





# INVERTED MOTHER OF PEARL (M/P - i ) COLOUR KIT FOR EUROPEA