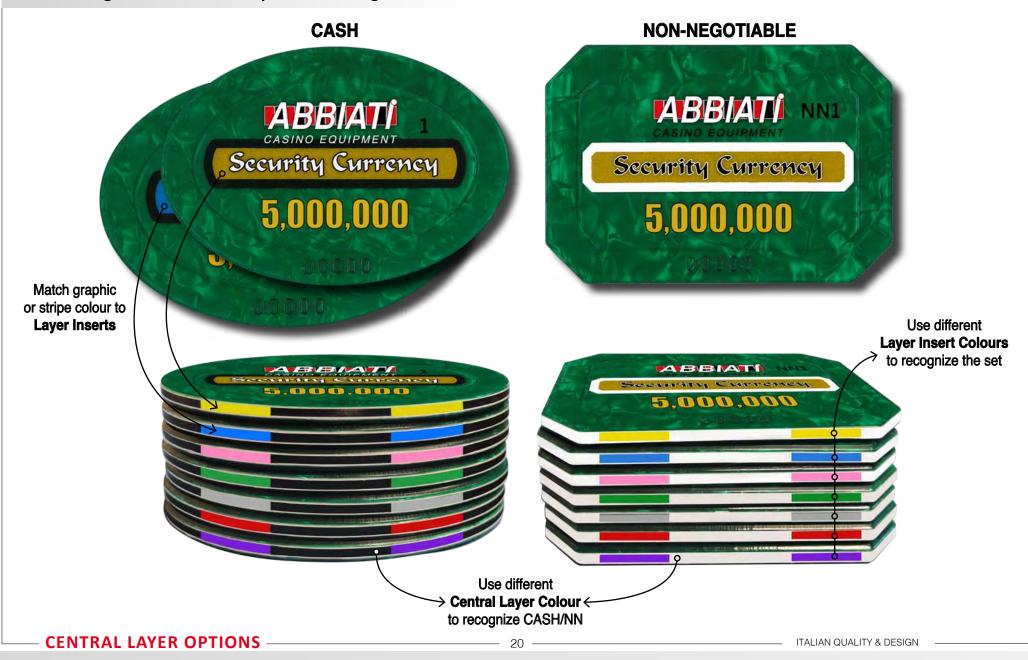

#### **CENTRAL LAYER**

#### **CENTRAL LAYER INSERTS**

Coloured Central Layer + Multiple Central Layer Insert

Coloured Central Layer + Double Central Layer Insert

#### **CENTRAL LAYER INSERTS**

Coloured Central Layer + Short Side Layer Insert Only

Coloured Central Layer + Long Side Double Layer Insert Only

Coloured Central Layer + Long Side Layer Insert Only

#### SET RECOGNITION SAMPLE

Match design and colours to improve set recognition