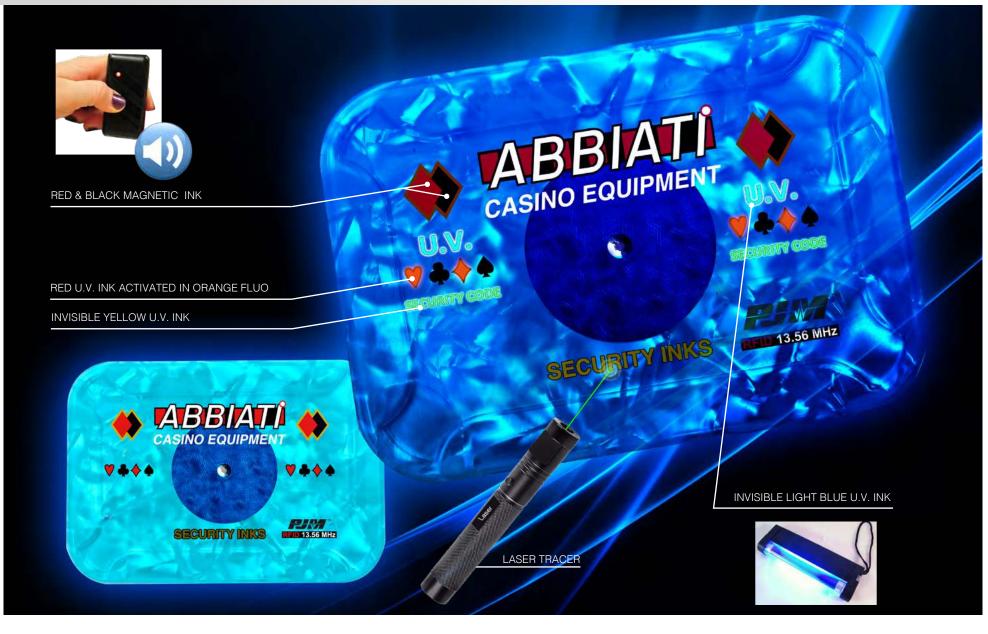

#### **ABBIATI Security Detection**

UV security INK - Magnetic INK - Laser Tracer

**NEW SECURITY FEATURES** –

13

ITALIAN QUALITY & DESIGN