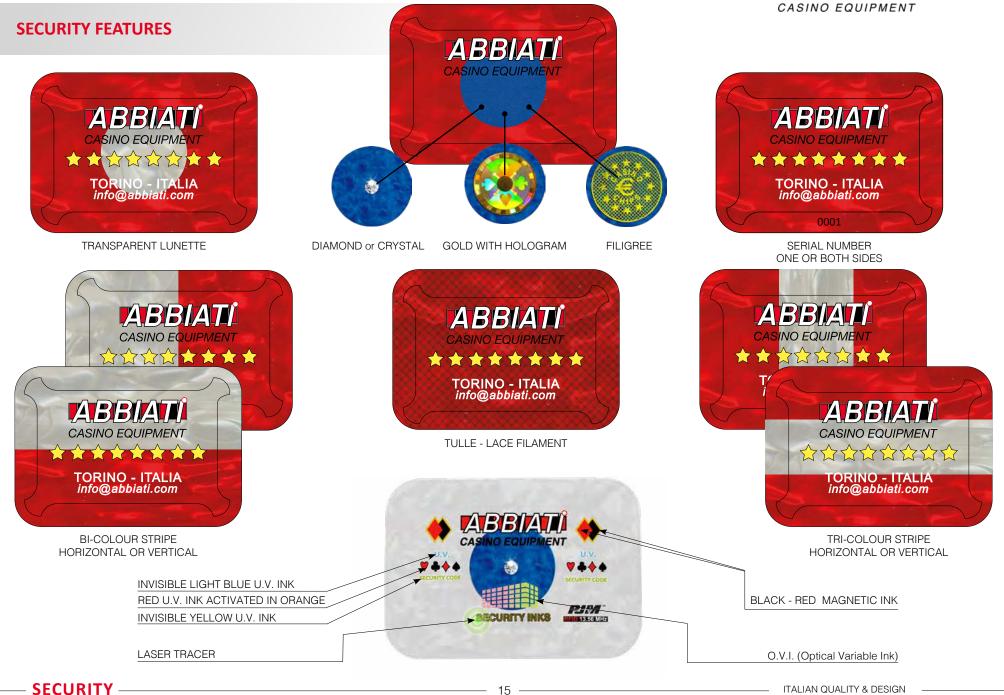

ach movement of the plaque in real time, gives the operator peace of mind when issuing the high value plaque on to the casino floor.

Abbiati will continue to manufacture and design products using the most sophisticated materials and equipment the market has to offer.



#### **RFID PLAQUES** -

ITALIAN QUALITY & DESIGN

3













#### **RECTANGULAR - ROUND CORNER PLAQUES**



48 x 68 mm

\_\_\_\_\_ 7 \_



#### **RECTANGULAR - CUT CORNER PLAQUES**



48 x 68 mm



#### **OVAL PLAQUES**



\_\_\_\_\_

\_\_\_\_\_



# **SQUARE - ROUND CORNER PLAQUES**



70 x 70 mm





11

**SECURITY** -





#### **ABBIATI Security Detection**

UV security INK - Magnetic INK - Laser Tracer



**NEW SECURITY FEATURES** –

13

ITALIAN QUALITY & DESIGN



#### **SECURITY FEATURES**



CASINO EQUIPMENT





#### **EUROPEAN STYLE JETONS & PLAQUES**

**Customised Products - Samples** 





#### **CENTRAL LAYER**





#### **CENTRAL LAYER INSERTS**



Coloured Central Layer + Multiple Central Layer Insert



Coloured Central Layer + Double Central Layer Insert



#### **CENTRAL LAYER INSERTS**



Coloured Central Layer + Short Side Layer Insert Only



Coloured Central Layer + Long Side Double Layer Insert Only



Coloured Central Layer + Long Side Layer Insert Only



#### SET RECOGNITION SAMPLE

Match design and colours to improve set recognition





# **STANDARD MOTHER OF PEARL (M/P)** COLOUR KIT FOR EUROPEAN JETONS & PLAQUES





# **STANDARD MOTHER OF PEARL (M/P)** COLOUR KIT FOR EUROPEAN JETONS & PLAQUES





\_\_\_\_\_



# INVERTED MOTHER OF PEARL (M/P - i ) COLOUR KIT FOR EUROPEAN