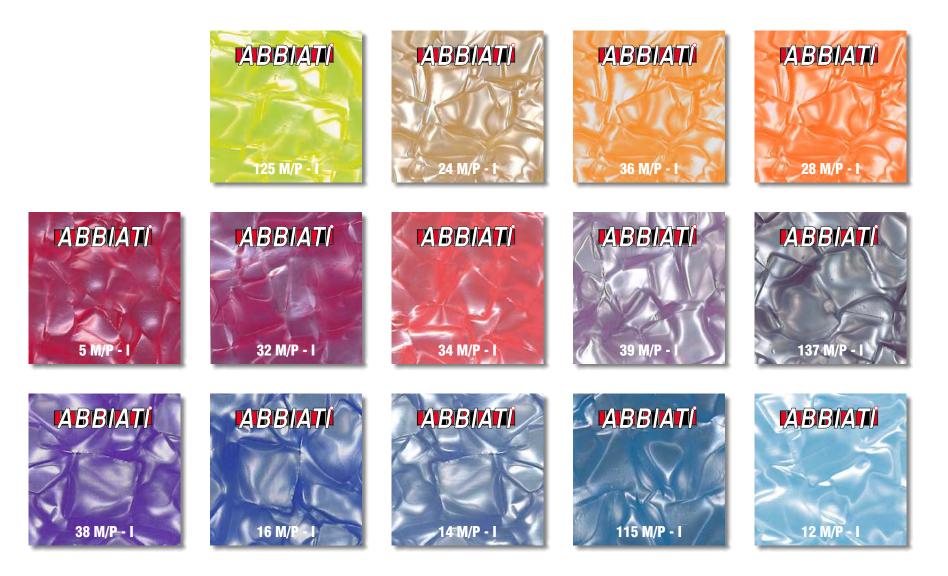

# INVERTED MOTHER OF PEARL (M/P - i ) COLOUR KIT FOR EUROPEAN JETONS & PLAQUES

# INVERTED MOTHER OF PEARL (M/P - i ) COLOUR KIT FOR EUROPEAN JETONS & PLAQUES

**COLOUR KIT** –