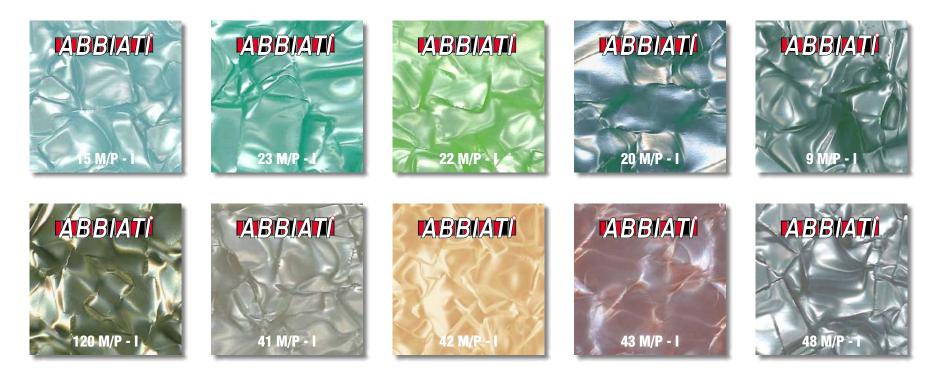

# INVERTED MOTHER OF PEARL (M/P - i ) COLOUR KIT FOR EUROPEAN JETONS & PLAQUES

# INVERTED MOTHER OF PEARL (M/P - i ) COLOUR KIT FOR EUROPEAN JETONS & PLAQUES

**COLOUR KIT** –