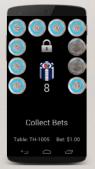

### **GES Poker Room Bonus - Overview**

- Bonus and Jackpot system designed specifically for Poker Rooms
- Uses wireless and web based technology
- Table hardware utilizes specially adapted Android smartphones
- Card Room Operator can define their own Jackpot prize structure e.g. Badbeat or Royal Flush Jackpot or both!
- Jackpot contributions can either be funded from the rake fee or via a player side bet
- Sessional High Hand Bonuses