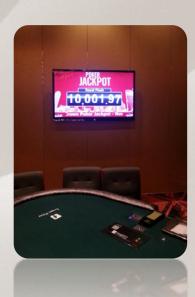

### **Installation at Crown Melbourne**

Dealer button installed above float tray

Jackpot display can run on existing screens in the poker room

www.abbiati.com