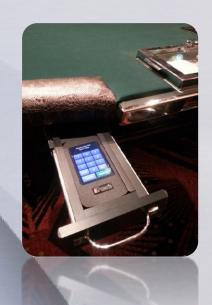

### **Installation at Crown Melbourne**

Dealer button installed above float tray

Jackpot display can run on existing screens in the poker room

www.abbiati.com