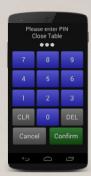

### **GES Poker Room Bonus - Overview**

- Bonus and Jackpot system designed specifically for Poker Rooms
- Uses wireless and web based technology
- Table hardware utilizes specially adapted Android smartphones
- Card Room Operator can define their own Jackpot prize structure e.g. Badbeat or Royal Flush Jackpot or both!
- Jackpot contributions can either be funded from the rake fee or via a player side bet
- Sessional High Hand Bonuses

### **Installation at Crown Melbourne**

Dealer button installed above float tray

Jackpot display can run on existing screens in the poker room

www.abbiati.com