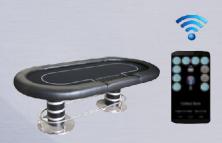

### **GES Poker Room Bonus - Overview**

- Bonus and Jackpot system designed specifically for Poker Rooms
- Uses wireless and web based technology
- Table hardware utilizes specially adapted Android smartphones
- Card Room Operator can define their own Jackpot prize structure e.g. Badbeat or Royal Flush Jackpot or both!
- Jackpot contributions can either be funded from the rake fee or via a player side bet
- Sessional High Hand Bonuses

## **Features and Benefits**

| Feature                                                    | Benefit                                                                                                                   |
|------------------------------------------------------------|---------------------------------------------------------------------------------------------------------------------------|
| Powerful and flexible progressive jackpot and bonus system | Jackpots and bonuses drive player attendance and reward existing player loyalty                                           |
| Wireless technology                                        | No need to install data cable in the poker room – highly flexible                                                         |
| Small format android table hardware                        | Reduces table clutter, easy to install and maintain.                                                                      |
| Simple operation via illuminating dealer button            | Easy for dealing staff to operate – does not impact on normal game operation                                              |
| Uses web based technologies                                | Allows operators to use existing computers to manage the system and existing TVs and LCD screens to show jackpot displays |
| Low cost System using latest generation technologies       | Poker rooms need to connect every table – makes the product cost feasible                                                 |
| Fully automated real time live system with full auditing   | Player and regulator assurance – existing Poker Room Jackpots are mostly manually operated. Reduces staff costs           |