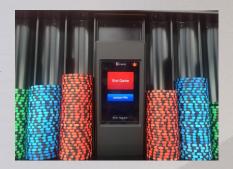

### **Installation at Crown Melbourne**

Dealer button installed above float tray

Jackpot display can run on existing screens in the poker room

www.abbiati.com