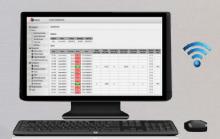

# **Poker Room Bonus System Architecture**

Venue based secured intranet

Poker tables with Android wireless dealer handsets

Web based management and reporting console