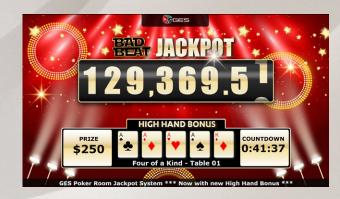

### **Installation at Crown Melbourne**

Dealer button installed above float tray

Jackpot display can run on existing screens in the poker room

www.abbiati.com