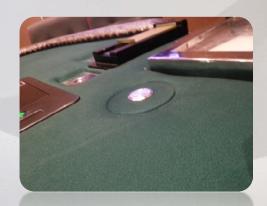

### **Installation at Crown Melbourne**

Dealer button installed above float tray

Jackpot display can run on existing screens in the poker room

www.abbiati.com