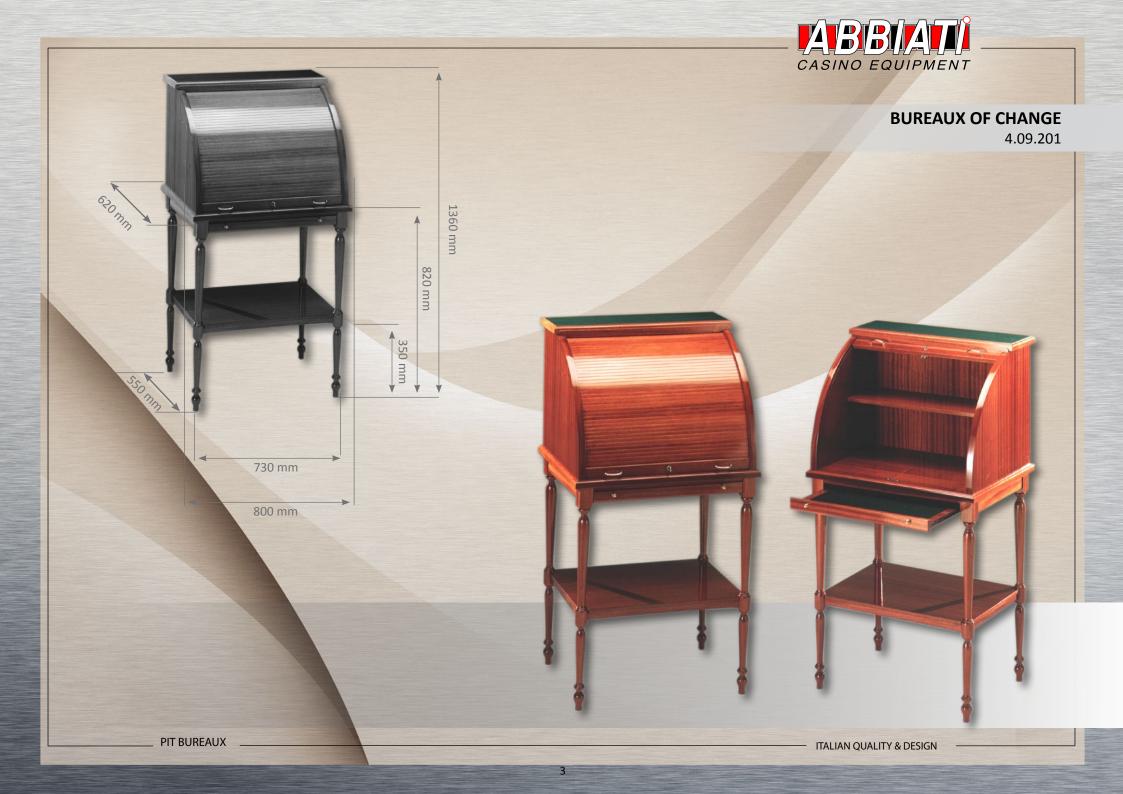

-

PIT BUREAUX

530 mm

**ITALIAN QUALITY & DESIGN** 

**PIT BUREAUX - 3 DRAWERS-**

4

-

00