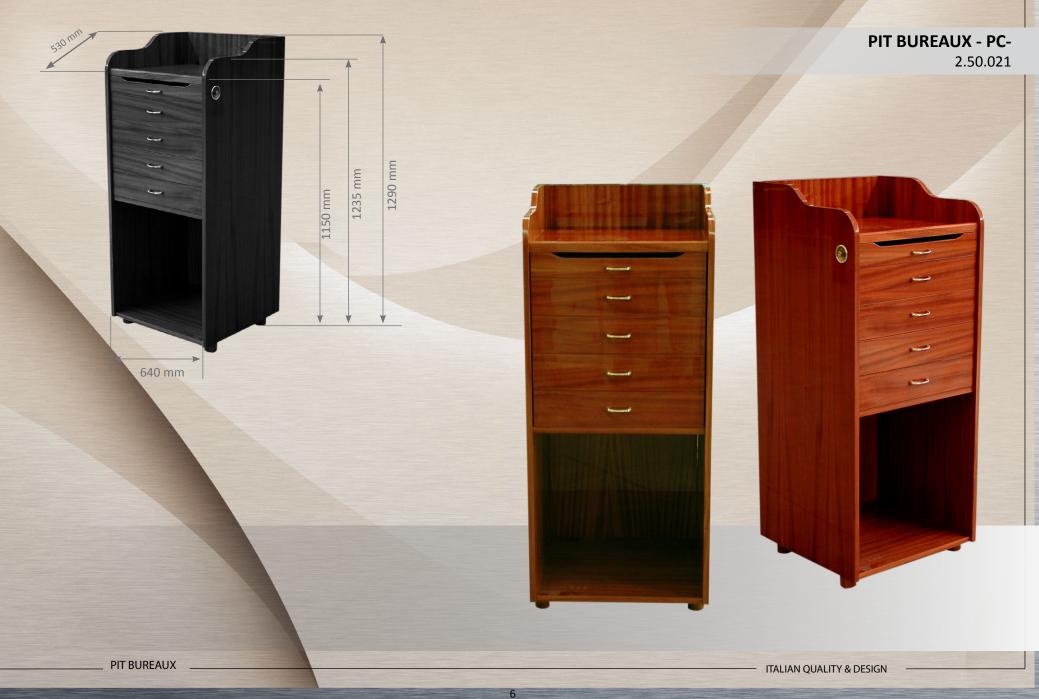

-

PIT BUREAUX

530 mm

**ITALIAN QUALITY & DESIGN** 

**PIT BUREAUX - 3 DRAWERS-**

4

-

00

0

2.50.011

5

**ITALIAN QUALITY & DESIGN** 

**PIT BUREAUX - VENEZIA -** 2.50.002

-

7