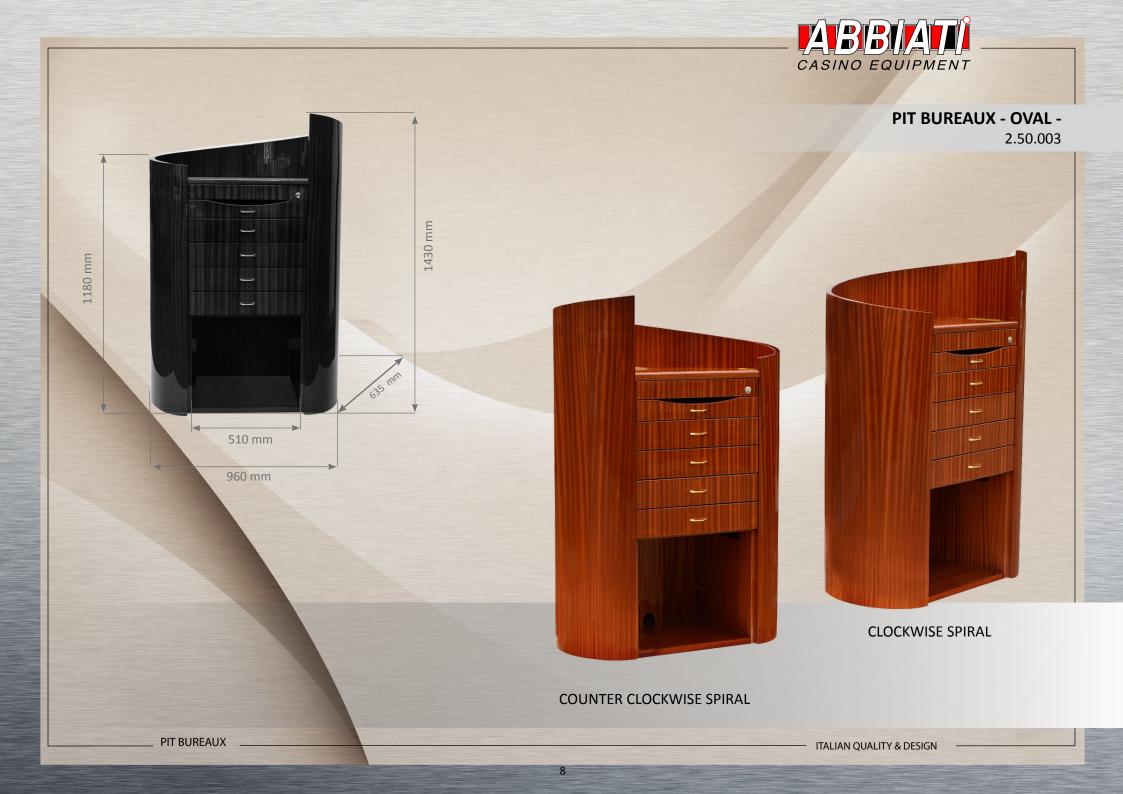

-

PIT BUREAUX

530 mm

**ITALIAN QUALITY & DESIGN** 

**PIT BUREAUX - 3 DRAWERS-**

4

-

00

0

2.50.011

5

**ITALIAN QUALITY & DESIGN** 

**PIT BUREAUX - VENEZIA -** 2.50.002

-

7