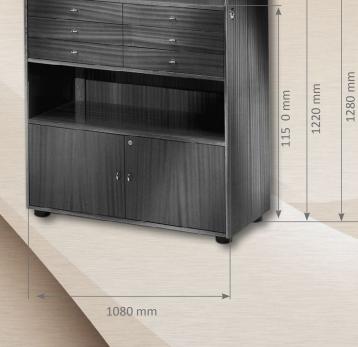

-

PIT BUREAUX

530 mm

**ITALIAN QUALITY & DESIGN** 

**PIT BUREAUX - 3 DRAWERS-**

4

-

00