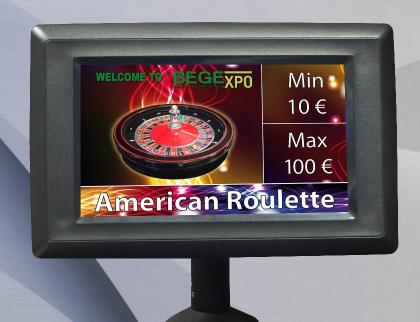

## **ABB-TS - C - 12211**

## SPECIFICATIONS:

- Full color 7" LCD display
- Display can have between 1 and 7 separate zones over 50 display configuration options
- Each zone is capable of video, static image, slideshow or scrolling text, which allows the removal of all other signage and unclutters the Table.
- Displays in Landscape or Portrait
- · 2GB of memory
- Sturdy bolt pedestal table-mount system
- Compatible with existing casino digital sign systems
- Black or gold frame