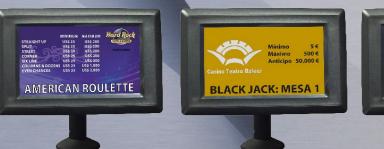

## SPECIFICATIONS:

- Vibrant LED illumination, 9 color options
- Custom branded illuminated faceplate
- Illuminated faceplate is replaceable, allowing for re-branding or new games
- Bright digital min/max bet display on front
- Rear min/max display for pit boss and dealers
- Simple 3-button control of min/max values
- Sturdy bolt pedestal table mount system
- Gold, silver or black pedestal options

MIN/MAX - TABLE SIGN

ITALIAN QUALITY & DESIGN