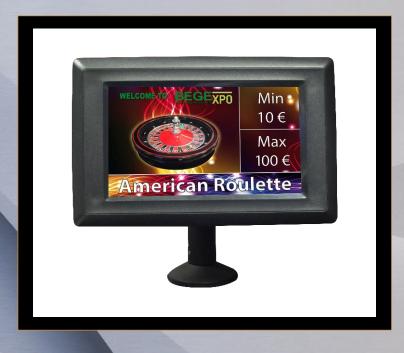

## SPECIFICATIONS:

- Full color 7" LCD display
- Display can have between 1 and 7 separate zones over 50 display configuration options
- Each zone is capable of video, static image, slideshow or scrolling text, which allows the removal of all other signage and unclutters the Table.
- Displays in Landscape or Portrait
- · 2GB of memory
- Sturdy bolt pedestal table-mount system
- Compatible with existing casino digital sign systems
- Black or gold frame