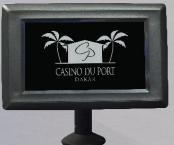

## SPECIFICATIONS:

- Full color 7" LCD display
- Display can have between 1 and 7 separate zones over 50 display configuration options
- Each zone is capable of video, static image, slideshow or scrolling text, which allows the removal of all other signage and unclutters the Table.
- Displays in Landscape or Portrait
- · 2GB of memory
- Sturdy bolt pedestal table-mount system
- Compatible with existing casino digital sign systems
- Black or gold frame

MIN/MAX - TABLE SIGN

ITALIAN QUALITY & DESIGN

www.abbiati.com