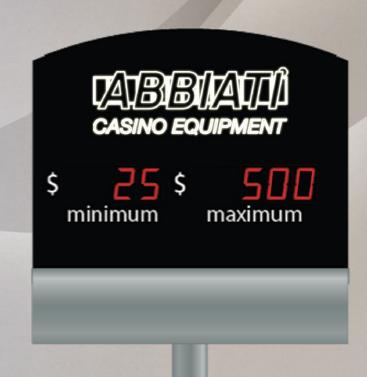

## SPECIFICATIONS:

- Vibrant LED illumination, 9 color options
- Custom branded illuminated faceplate
- Illuminated faceplate is replaceable, allowing for re-branding or new games
- Bright digital min/max bet display on front
- Rear min/max display for pit boss and dealers
- Simple 3-button control of min/max values
- Sturdy bolt pedestal table mount system
- Gold, silver or black pedestal options

MIN/MAX - TABLE SIGN

ITALIAN QUALITY & DESIGN