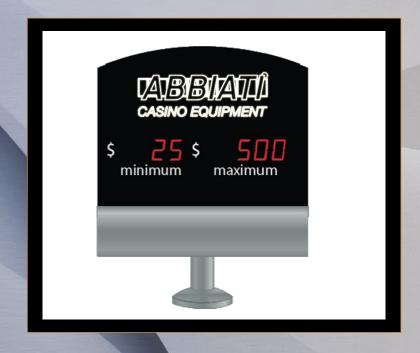

## SPECIFICATIONS:

- Vibrant LED illumination, 9 color options
- Custom branded illuminated faceplate
- Illuminated faceplate is replaceable, allowing for re-branding or new games
- Bright digital min/max bet display on front
- Rear min/max display for pit boss and dealers
- Simple 3-button control of min/max values
- Sturdy bolt pedestal table mount system
- Gold, silver or black pedestal options

## **ABB-TS - C - 12211**