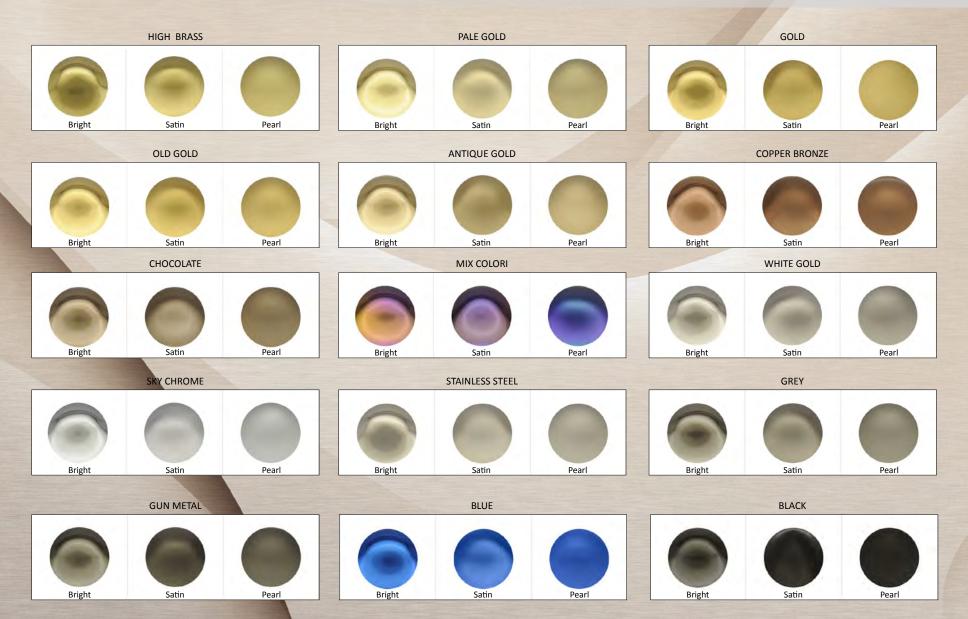

## STANDARD FINISHING FOR METAL PARTS

Any other colours/ finishing (Copper, Titanium): on request

GOLD GLOSS FINISH

GOLD MATT FINISH

GOLD BRUSHED FINISH

SILVER GLOSS FINISH

SILVER MATT FINISH

SILVER BRUSHED FINISH

# **PVD PROCESS (Physical Vapor Deposition)**

presents exceptional aesthetical features as well as it guarantees a very long life for the durability corrosion resistance superior to any other surface treatment.

GLOSS AND MATT COLOURS **STAINLESS STEEL** Any other finishing /colour on request OPTION OPTION- GOLD 24K ELEGANT EXAMPLE OF FINISHING: DUNA BLUE

www.abbiati.com