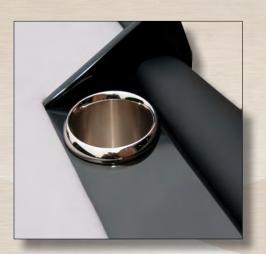

## STANDARD FINISHING FOR METAL PARTS

Any other colours/ finishing (Copper, Titanium): on request

GOLD GLOSS FINISH

GOLD MATT FINISH

GOLD BRUSHED FINISH

SILVER GLOSS FINISH

SILVER MATT FINISH

SILVER BRUSHED FINISH