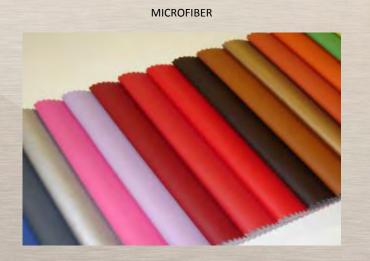

#### **VINYL UPHOLSTERY (ECO - LEATHER) FINISHING**

eco - leather combine resistance, longevity, safety with comfort, creativity and functionality