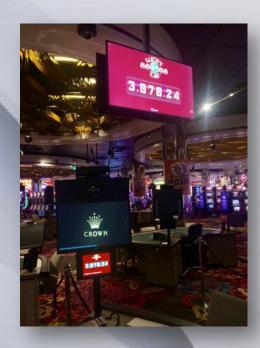

ggers when an 88 – 88 tie occurs. All players who placed a tie bet for that round share the Jackpot prize in proportion to the units bet. The incentive of a jackpot prize increases the amount of tie bets wagered and therefore increases the game win.



## **Lucky Tie Features**



Lucky Tie Odometer Display

- The Lucky Tie jackpot pool is incremented by a fixed contribution each round of play
- The odds of an 88-88 tie are 1 hand in 34,202 (other payable options available)
- Contributing \$0.25 per round will produce an average jackpot hit of \$8,550
- Fixed payout and Pair Bet options available

Note: GES does not warrant the accuracy of this information. Casino operators should conduct their own mathematical analysis.

LUCKY TIE



# Client reference: Crown Casino Melbourne, Australia









# **Equipment and Technology**

- Electronic shoe interface automates jackpot contribution
- Wireless Dealer Handset to manage payouts
- Powerful jackpot Controller
- BMM approved in certain jurisdictions
- Web based Jackpot Odometer display software runs on any available networked or wireless display device
- Comprehensive game management and full audit reporting available via Management Console

Wireless Tablet Display

Wireless Android Dealer Handset

Connects with Electronic Shoe





**Dealer Handset** 



Management Console

LUCKY TIE

ITALIAN QUALITY & DESIGN







www.abbiati.com



#### ABBIATI CASINO EQUIPMENT s.n.c.