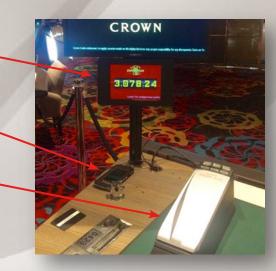

# **Equipment and Technology**

- Electronic shoe interface automates jackpot contribution
- Wireless Dealer Handset to manage payouts
- Powerful jackpot Controller
- BMM approved in certain jurisdictions
- Web based Jackpot Odometer display software runs on any available networked or wireless display device
- Comprehensive game management and full audit reporting available via Management Console

Wireless Tablet Display

Wireless Android Dealer Handset

Connects with Electronic Shoe

**Dealer Handset** 

Management Console

LUCKY TIE

ITALIAN QUALITY & DESIGN

www.abbiati.com