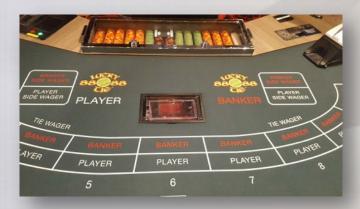

### **Lucky Tie House Funded Jackpot Increases Game Win!**

Lucky Tie Baccarat Layout Design

Lucky Tie is a house funded jackpot game where players have the chance of winning a progressive jackpot or a fixed prize when placing a normal tie bet. The Jackpot triggers when an 88 – 88 tie occurs. All players who placed a tie bet for that round share the Jackpot prize in proportion to the units bet. The incentive of a jackpot prize increases the amount of tie bets wagered and therefore increases the game win.