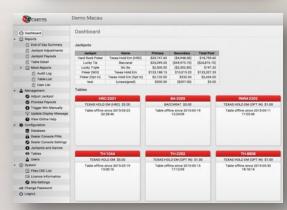

# **Equipment and Technology**

- Electronic shoe interface automates jackpot contribution
- Wireless Dealer Handset to manage payouts
- Powerful jackpot Controller
- BMM approved in certain jurisdictions
- Web based Jackpot Odometer display software runs on any available networked or wireless display device
- Comprehensive game management and full audit reporting available via Management Console