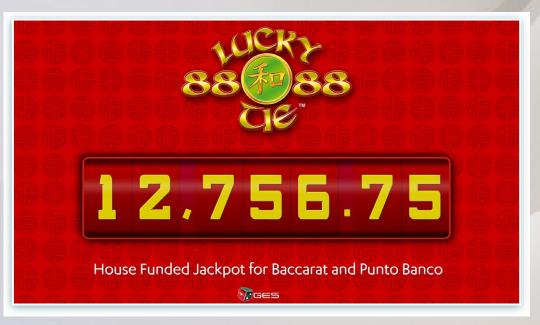

## **Lucky Tie Features**

Lucky Tie Odometer Display

- The Lucky Tie jackpot pool is incremented by a fixed contribution each round of play
- The odds of an 88-88 tie are 1 hand in 34,202 (other payable options available)
- Contributing \$0.25 per round will produce an average jackpot hit of \$8,550
- Fixed payout and Pair Bet options available