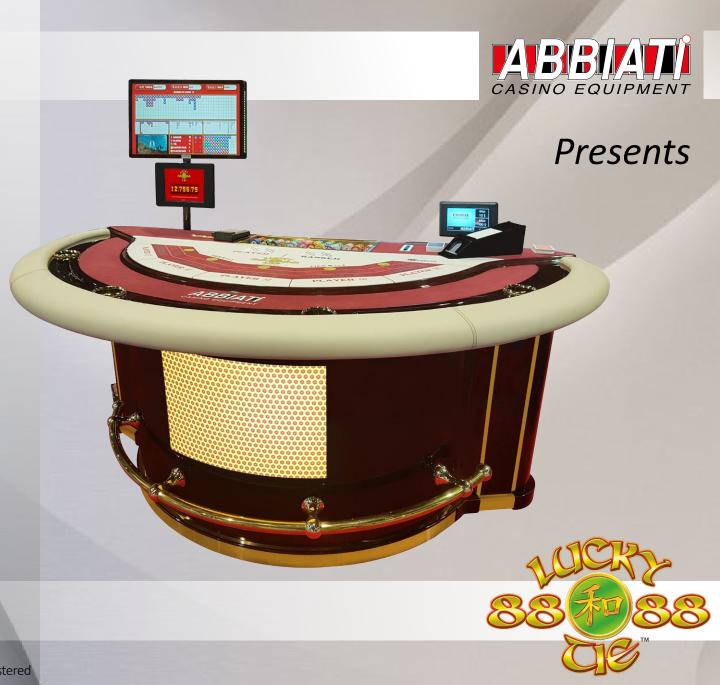

### **Lucky Tie House Funded Jackpot Increases Game Win!**

Lucky Tie Baccarat Layout Design

Lucky Tie is a house funded jackpot game where players have the chance of winning a progressive jackpot or a fixed prize when placing a normal tie bet. The Jackpot triggers when an 88 – 88 tie occurs. All players who placed a tie bet for that round share the Jackpot prize in proportion to the units bet. The incentive of a jackpot prize increases the amount of tie bets wagered and therefore increases the game win.

## **Lucky Tie Features**

Lucky Tie Odometer Display

- The Lucky Tie jackpot pool is incremented by a fixed contribution each round of play
- The odds of an 88-88 tie are 1 hand in 34,202 (other payable options available)
- Contributing \$0.25 per round will produce an average jackpot hit of \$8,550
- Fixed payout and Pair Bet options available