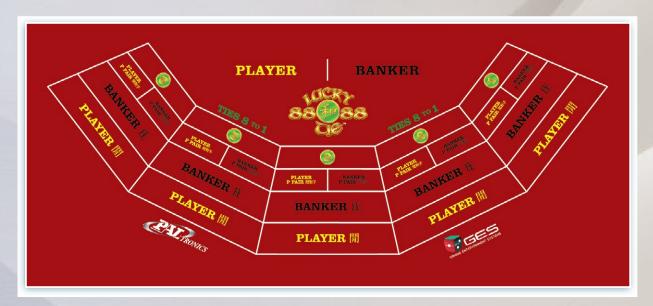

### **Lucky Tie House Funded Jackpot Increases Game Win!**

Lucky Tie Baccarat Layout Design

Lucky Tie is a house funded jackpot game where players have the chance of winning a progressive jackpot or a fixed prize when placing a normal tie bet. The Jackpot triggers when an 88 – 88 tie occurs. All players who placed a tie bet for that round share the Jackpot prize in proportion to the units bet. The incentive of a jackpot prize increases the amount of tie bets wagered and therefore increases the game win.