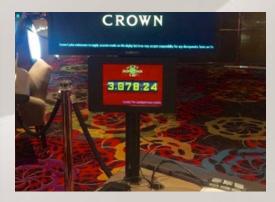

## **Lucky Tie Features**

Lucky Tie Odometer Display

- The Lucky Tie jackpot pool is incremented by a fixed contribution each round of play
- The odds of an 88-88 tie are 1 hand in 34,202 (other payable options available)
- Contributing \$0.25 per round will produce an average jackpot hit of \$8,550
- Fixed payout and Pair Bet options available

# Client reference: Crown Casino Melbourne, Australia