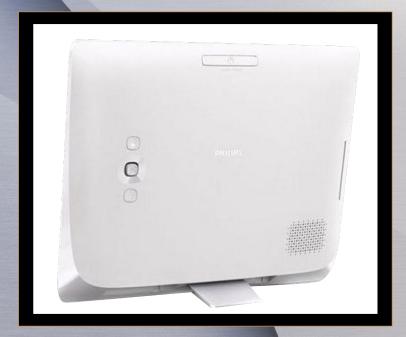

### SPECIFICATIONS:

• IMAGE FORMAT: JPEG• AUDIO FORMAT: NO• MOVIE FORMAT: NO

• REMOTE CONTROL: NO

• DIMENSION: 226 X 184 X 113 mm

• WEIGHT: 580 g
• DISPLAY SIZE: 8"

• DISPLAY RESOLUTION: 800 X 600

• MEMORY: 2 GB • COLOR: Black

LCD MIN/MAX - TABLE SIGN

**ABB-TS - 12208** 