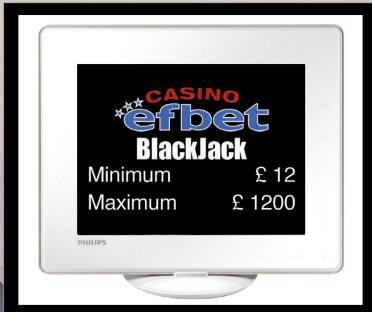

# SPECIFICATIONS:

• IMAGE FORMAT: JPEG

• AUDIO FORMAT: NO

• MOVIE FORMAT: NO

• REMOTE CONTROL: NO

• DIMENSION: 226 X 182 X 33 mm

• WEIGHT: 340 g

• DISPLAY SIZE: 8"

• DISPLAY RESOLUTION: 800 X 600

• MEMORY: 2 GB

• COLOR: White

LCD MIN/MAX - TABLE SIGN

**ABB-TS - 12206** 