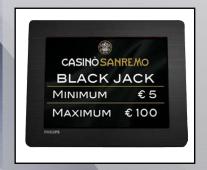

# SPECIFICATIONS:

• IMAGE FORMAT: JPEG

• AUDIO FORMAT: NO

• MOVIE FORMAT: NO

• REMOTE CONTROL: NO

• DIMENSION: 226 X 182 X 33 mm

• WEIGHT: 340 g

• DISPLAY SIZE: 8"

• DISPLAY RESOLUTION: 800 X 600

• MEMORY: 2 GB

• COLOR: White

LCD MIN/MAX - TABLE SIGN

**ABB-TS - 12206** 