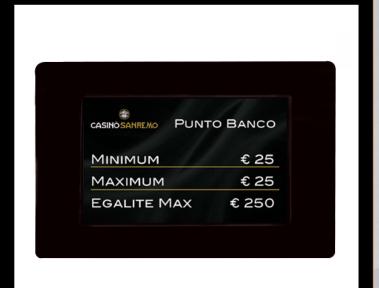

#### SPECIFICATIONS:

IMAGE FORMAT: JPEG
AUDIO FORMAT: NO
MOVIE FORMAT: NO
REMOTE CONTROL: NO

• DIMENSION: 286 X 189 X 122 mm

• WEIGHT: 580 g
• DISPLAY SIZE: 10"

• DISPLAY RESOLUTION: 1024 X 600

• MEMORY: 128 MB

• COLOR: Black

LCD MIN/MAX - TABLE SIGN