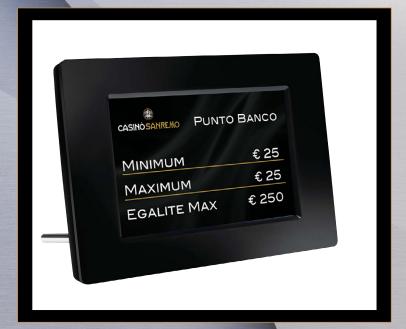

## SPECIFICATIONS:

• IMAGE FORMAT: JPEG

• AUDIO FORMAT: NO

• MOVIE FORMAT: NO

• REMOTE CONTROL: NO

• DIMENSION: 206 X 139 X 10 mm

• WEIGHT: 345 g

• DISPLAY SIZE: 7"

• DISPLAY RESOLUTION: 480 X 234

• MEMORY: 128 MB

• COLOR: Black

LCD MIN/MAX - TABLE SIGN

Pinnies

**ABB-TS - 12204** 