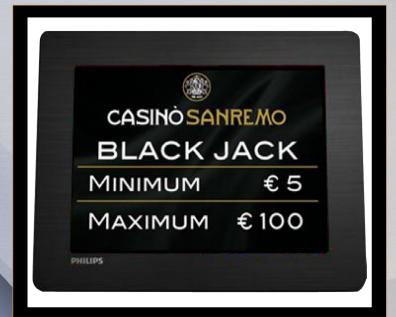

## SPECIFICATIONS:

• IMAGE FORMAT: JPEG

• AUDIO FORMAT: NO

• MOVIE FORMAT: NO

• REMOTE CONTROL: NO

• DIMENSION: 206 X 139 X 10 mm

• WEIGHT: 345 g

• DISPLAY SIZE: 7"

• DISPLAY RESOLUTION: 480 X 234

• MEMORY: 128 MB

• COLOR: Black

LCD MIN/MAX - TABLE SIGN

Pinnies

**ABB-TS - 12204** 