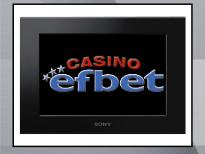

#### SPECIFICATIONS:

• IMAGE FORMAT:

JPEG

• AUDIO FORMAT: NO

• MOVIE FORMAT: NO

• REMOTE CONTROL: NO

• DIMENSION: 226 X 184 X 113 mm

• WEIGHT: 580 g

• DISPLAY SIZE: 8"

• DISPLAY RESOLUTION: 800 X 600

• MEMORY: 2 GB

• COLOR: White

LCD MIN/MAX - TABLE SIGN

**ABB-TS - 12207** 