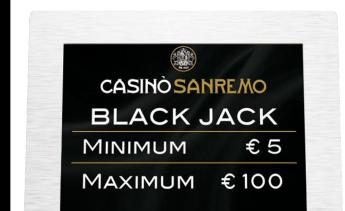

#### SPECIFICATIONS:

• IMAGE FORMAT:

JPEG

• AUDIO FORMAT: NO

• MOVIE FORMAT: NO

• REMOTE CONTROL: NO

• DIMENSION: 226 X 184 X 113 mm

• WEIGHT: 580 g

• DISPLAY SIZE: 8"

• DISPLAY RESOLUTION: 800 X 600

• MEMORY: 2 GB

• COLOR: White

LCD MIN/MAX - TABLE SIGN

**ABB-TS - 12207** 