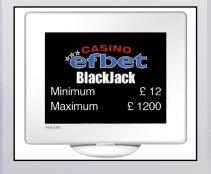

## SPECIFICATIONS:

• IMAGE FORMAT: JPEG

• AUDIO FORMAT: NO

• MOVIE FORMAT: NO

• REMOTE CONTROL: NO

• DIMENSION: 206 X 139 X 10 mm

• WEIGHT: 345 g

• DISPLAY SIZE: 7"

• DISPLAY RESOLUTION: 480 X 234

• MEMORY: 128 MB

• COLOR: Black

LCD MIN/MAX - TABLE SIGN

Pinnies

**ABB-TS - 12204** 