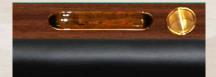

### **80 mm INTERNAL BORDER**

Available with Drink Holder & Ashtray Ø 75 mm only

FLAT BORDER

BORDER WITH WOODEN CHIP RACK

FLAT BORDER WITH CENTRAL DRINK HOLDER/ASHTRAY

BORDER WITH WOODEN CHIP RACK AND ONE DRINK HOLDER/ASHTRAY ON THE RIGHT OF THE CUSTOMER

FLAT BORDER WITH ONE DRINK HOLDER/ ASHTRAY ON THE RIGHT OF THE CUSTOMER

BORDER WITH WOODEN CHIP RACK, AND ONE DRINK HOLDER/ASHTRAY ON THE LEFT OF THE CUSTOMER

FLAT BORDER WITH ONE DRINK HOLDER/ ASHTRAY ON THE LEFT OF THE CUSTOMER

BORDER WITH WOODEN CHIP RACK, DRINK HOLDER AND ASHTRAY