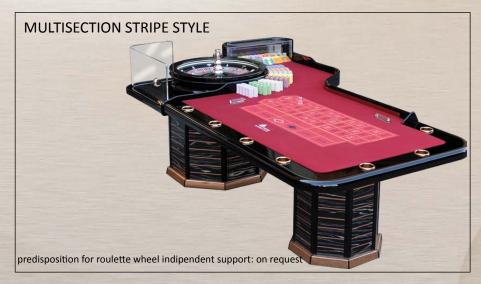

# CUSTOMIZED TABLE EXAMPLE

AMERICAN ROULETTE TABLE

Value chips cover, MAHOGANY WOOD with clear acrylic top, front and back

Wheel Surround: MAHOGANY WOOD