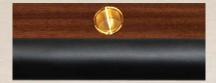

# **100 mm INTERNAL BORDER**

Available with Drink Holder Ø 75 or Ø 95 mm & Ashtray Ø 75 mm You can arrange Drink Holder & Ashtray as you wish

FLAT BORDER WITH
BIG DRINK HOLDER (Ø 95 mm) AND
STANDARD ASHTRAY (Ø 75 mm)

BORDER WITH WOODEN CHIP RACK, BIG DRINK HOLDER (Ø 95 mm) AND STANDARD ASHTRAY (Ø 75 mm)

AMERICAN ROULETTE TABLE

**LEGS** 

Different style of Legs available for American Roulette Table

AMERICAN ROULETTE TABLE