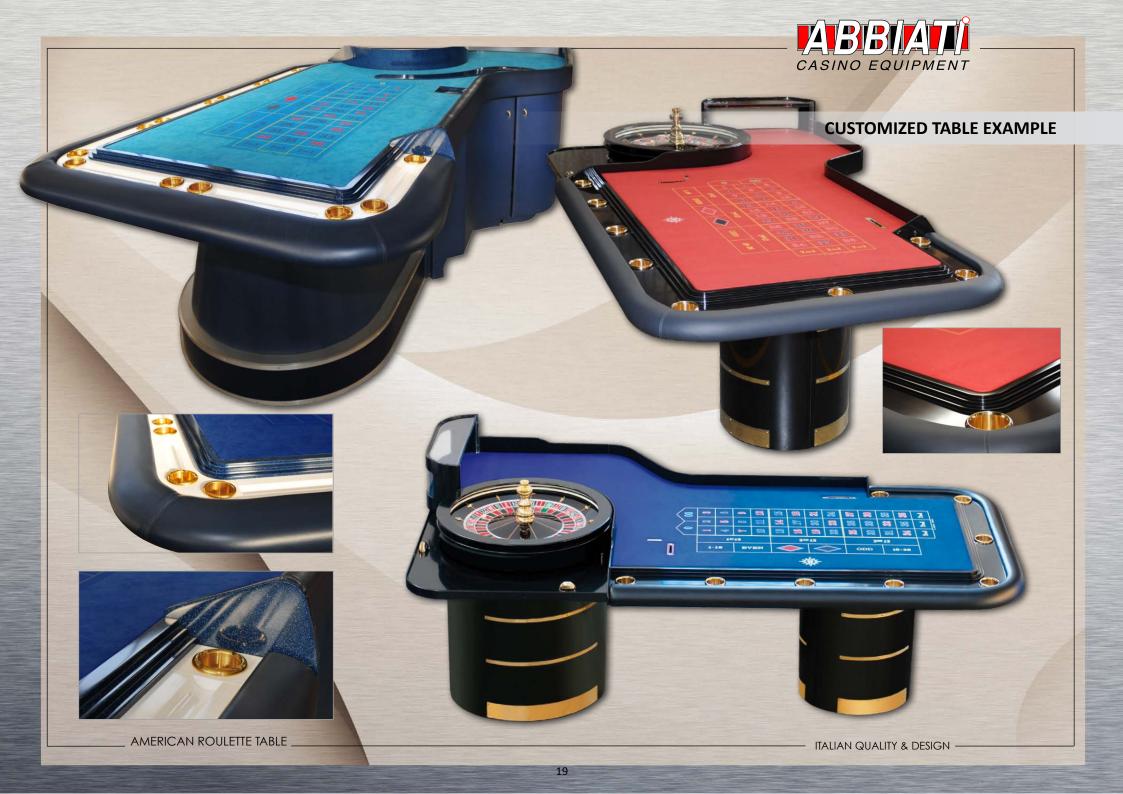

# CUSTOMIZED TABLE EXAMPLE

AMERICAN ROULETTE TABLE

Value chips cover, MAHOGANY WOOD with clear acrylic top, front and back

Wheel Surround: MAHOGANY WOOD