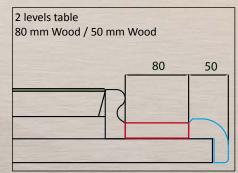

Y WOOD Base for Wheel: MAHOGANY WOOD Outside: 8 cm VINYL UPHOLSTERY AMERICAN ROULETTE TABLE ITALIAN QUALITY & DESIGN -









# CUSTOMIZED TABLE EXAMPLE





AMERICAN ROULETTE TABLE



Value chips cover, MAHOGANY WOOD with clear acrylic top, front and back

Wheel Surround: MAHOGANY WOOD

### EXTRA DE LUXE MODEL - 2.01.004 - 2 LEVELS BORDER

Dimensions: 2900 mm X 1700 mm H 810 mm

Dealer Area: MAHOGANY WOOD

Fast extractable insert



Base for Wheel: MAHOGANY WOOD

Inside: 8 cm MAHOGANY WOOD
Outside: 5 cm MAHOGANY WOOD

AMERICAN ROULETTE TABLE



















# **OPTIONS**

Available on request











AMERICAN ROULETTE TABLE



# **OPTIONS**

Available on request









STITCHING







AMERICAN ROULETTE TABLE



### STANDARD BORDERS

**Technical Informations** 





















AMERICAN ROULETTE TABLE



### **80 mm INTERNAL BORDER**

Available with Drink Holder & Ashtray Ø 75 mm only



FLAT BORDER



BORDER WITH WOODEN CHIP RACK



FLAT BORDER WITH CENTRAL DRINK HOLDER/ASHTRAY



BORDER WITH WOODEN CHIP RACK AND ONE DRINK HOLDER/ASHTRAY ON THE RIGHT OF THE CUSTOMER



FLAT BORDER WITH ONE DRINK HOLDER/ ASHTRAY ON THE RIGHT OF THE CUSTOMER



BORDER WITH WOODEN CHIP RACK, AND ONE DRINK HOLDER/ASHTRAY ON THE LEFT OF THE CUSTOMER



FLAT BORDER WITH ONE DRINK HOLDER/ ASHTRAY ON THE LEFT OF THE CUSTOMER



BORDER WITH WOODEN CHIP RACK, DRINK HOLDER AND ASHTRAY

# **100 mm INTERNAL BORDER**

Available with Drink Holder Ø 75 or Ø 95 mm & Ashtray Ø 75 mm You can arrange Drink Holder & Ashtray as you wish



FLAT BORDER WITH
BIG DRINK HOLDER (Ø 95 mm) AND
STANDARD