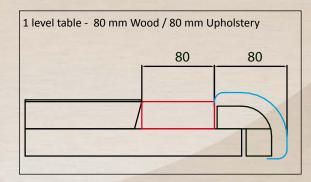

# BASIC DE LUXE MODEL - 2.01.002 - 1 LEVEL BORDER

Dimensions: 2900 mm X 1700 mm H 810 mm

Base for Wheel: FORMICA, Mahogany Colour

Inside: 8 cm MAHOGANY WOOD Outside: 8 cm VINYL UPHOLSTERY

AMERICAN ROULETTE TABLE

### EXTRA DE LUXE MODEL - 2.01.004 - 2 LEVELS BORDER

Dimensions: 2900 mm X 1700 mm H 810 mm

Dealer Area: MAHOGANY WOOD

Fast extractable insert

Base for Wheel: MAHOGANY WOOD

Inside: 8 cm MAHOGANY WOOD
Outside: 5 cm MAHOGANY WOOD