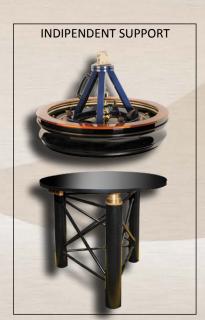

BORDER WITH WOODEN CHIP RACK, BIG DRINK HOLDER (Ø 95 mm) AND STANDARD ASHTRAY (Ø 75 mm)

AMERICAN ROULETTE TABLE

**LEGS** 

Different style of Legs available for American Roulette Table

AMERICAN ROULETTE TABLE