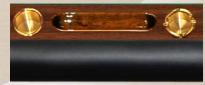

### **80 mm INTERNAL BORDER**

Available with Drink Holder & Ashtray Ø 75 mm only

FLAT BORDER

BORDER WITH WOODEN CHIP RACK

FLAT BORDER WITH CENTRAL DRINK HOLDER/ASHTRAY

BORDER WITH WOODEN CHIP RACK AND ONE DRINK HOLDER/ASHTRAY ON THE RIGHT OF THE CUSTOMER

BORDER WITH WOODEN CHIP RACK, DRINK HOLDER AND ASHTRAY