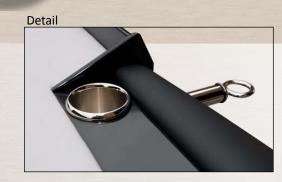

# CUSTOMIZED TABLE EXAMPLE

AMERICAN ROULETTE TABLE

Value chips cover, MAHOGANY WOOD with clear acrylic top, front and back

Wheel Surround: MAHOGANY WOOD