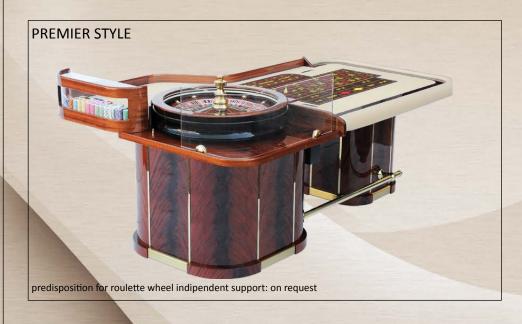

BORDER WITH WOODEN CHIP RACK, BIG DRINK HOLDER (Ø 95 mm) AND STANDARD ASHTRAY (Ø 75 mm)

AMERICAN ROULETTE TABLE

**LEGS** 

Different style of Legs available for American Roulette Table

AMERICAN ROULETTE TABLE