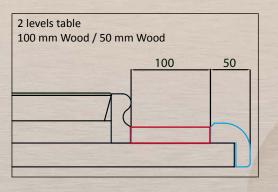

WOOD Base for Wheel: MAHOGANY WOOD Outside: 8 cm VINYL UPHOLSTERY AMERICAN ROULETTE TABLE ITALIAN QUALITY & DESIGN -









# CUSTOMIZED TABLE EXAMPLE





AMERICAN ROULETTE TABLE



Value chips cover, MAHOGANY WOOD with clear acrylic top, front and back

Wheel Surround: MAHOGANY WOOD

### EXTRA DE LUXE MODEL - 2.01.004 - 2 LEVELS BORDER

Dimensions: 2900 mm X 1700 mm H 810 mm

Dealer Area: MAHOGANY WOOD

Fast extractable insert



Base for Wheel: MAHOGANY WOOD

Inside: 8 cm MAHOGANY WOOD
Outside: 5 cm MAHOGANY WOOD

AMERICAN ROULETTE TABLE



















# **OPTIONS**

Available on request











AMERICAN ROULETTE TABLE



# **OPTIONS**

Available on request









STITCHING







AMERICAN ROULETTE TABLE



### STANDARD BORDERS

**Technical Informations** 





















AMERICAN ROULETTE TABLE



### **80 mm INTERNAL BORDER**

Available with Drink Holder & Ashtray Ø 75 mm only



FLAT BORDER



BORDER WITH WOODEN CHIP RACK



FLAT BORDER WITH CENTRAL DRINK HOLDER/ASHTRAY



BORDER WITH WOODEN CHIP RACK AND ONE DRINK HOLDER/ASHTRAY ON THE RIGHT OF THE CUSTOMER



FLAT BORDER WITH ONE DRINK HOLDER/ ASHTRAY ON THE RIGHT OF THE CUSTOMER



BORDER WITH WOODEN CHIP RACK, AND ONE DRINK HOLDER/ASHTRAY ON THE LEFT OF THE CUSTOMER



FLAT BORDER WITH ONE DRINK HOLDER/ ASHTRAY ON THE LEFT OF THE CUSTOMER



BORDER WITH WOODEN CHIP RACK, DRINK HOLDER AND ASHTRAY

# **100 mm INTERNAL BORDER**

Available with Drink Holder Ø 75 or Ø 95 mm & Ashtray Ø 75 mm You can arrange Drink Holder & Ashtray as you wish



FLAT BORDER WITH
BIG DRINK HOLDER (Ø 95 mm) AND
STANDARD AS