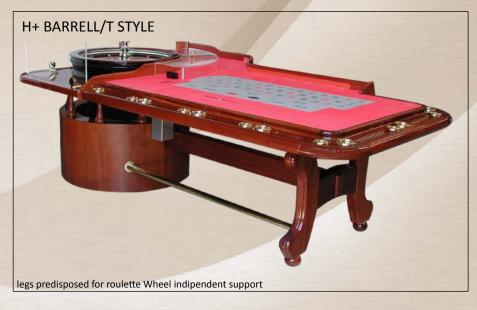

BORDER WITH WOODEN CHIP RACK, BIG DRINK HOLDER (Ø 95 mm) AND STANDARD ASHTRAY (Ø 75 mm)

AMERICAN ROULETTE TABLE

**LEGS** 

Different style of Legs available for American Roulette Table

AMERICAN ROULETTE TABLE