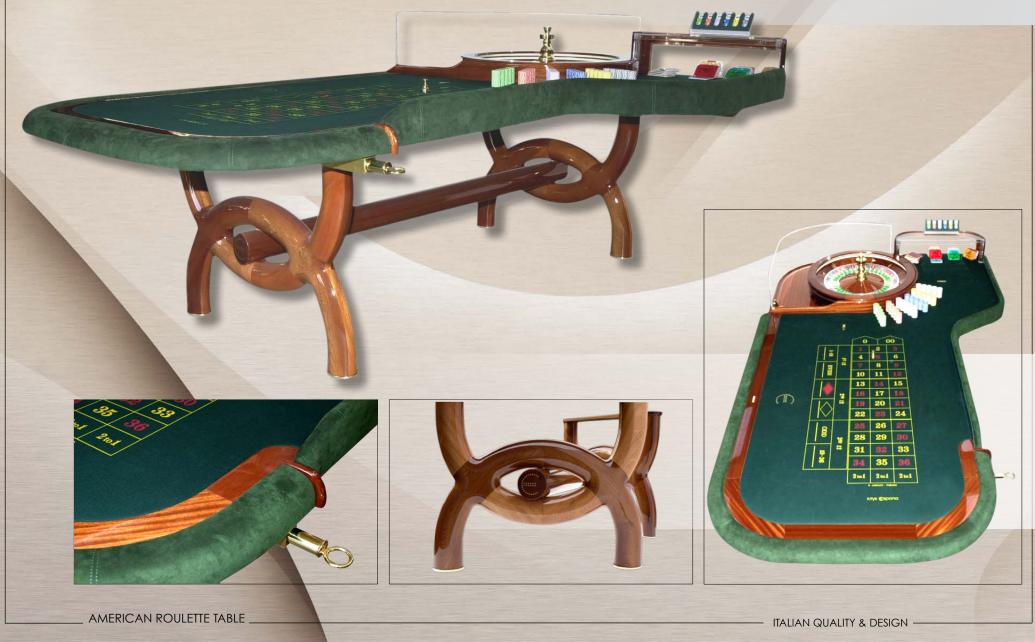

# CUSTOMIZED TABLE EXAMPLE

AMERICAN ROULETTE TABLE

Value chips cover, MAHOGANY WOOD with clear acrylic top, front and back

Wheel Surround: MAHOGANY WOOD