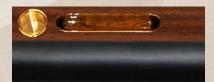

### **80 mm INTERNAL BORDER**

Available with Drink Holder & Ashtray Ø 75 mm only

FLAT BORDER

BORDER WITH WOODEN CHIP RACK

FLAT BORDER WITH CENTRAL DRINK HOLDER/ASHTRAY

BORDER WITH WOODEN CHIP RACK AND ONE DRINK HOLDER/ASHTRAY ON THE RIGHT OF THE CUSTOMER

BORDER WITH WOODEN CHIP RACK, DRINK HOLDER AND ASHTRAY