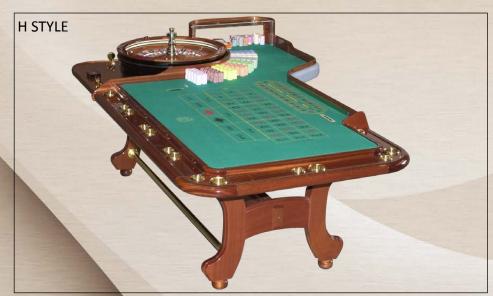

# CUSTOMIZED TABLE EXAMPLE

AMERICAN ROULETTE TABLE

Value chips cover, MAHOGANY WOOD with clear acrylic top, front and back

Wheel Surround: MAHOGANY WOOD