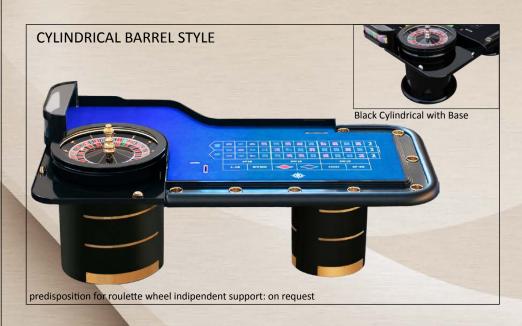

# FOOT RAIL OPTIONS FOR BARREL BASES

### **EXTERNAL FOOT RAIL CLIENTS AREA**

### FOOT RAIL BETWEEN BARRELS

AMERICAN ROULETTE TABLE