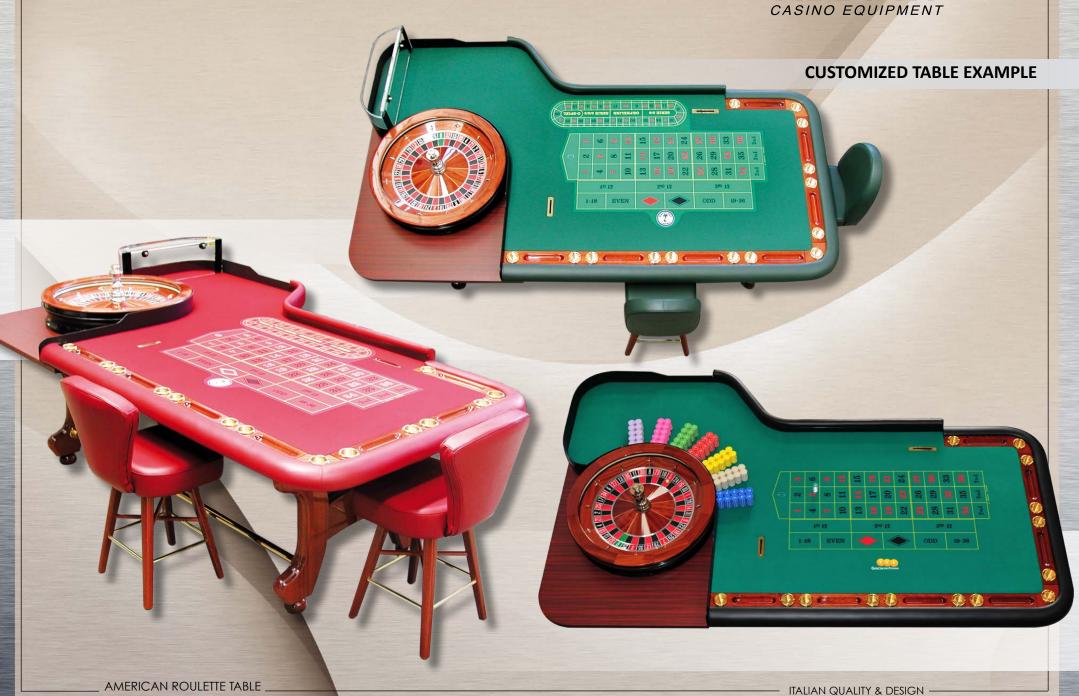

# CUSTOMIZED TABLE EXAMPLE

AMERICAN ROULETTE TABLE

Value chips cover, MAHOGANY WOOD with clear acrylic top, front and back

Wheel Surround: MAHOGANY WOOD