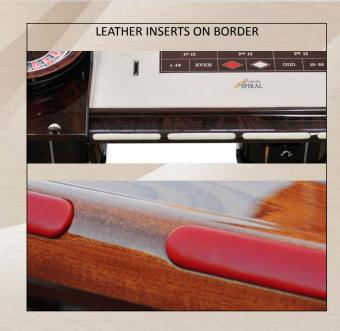

### **80 mm INTERNAL BORDER**

Available with Drink Holder & Ashtray Ø 75 mm only

FLAT BORDER

BORDER WITH WOODEN CHIP RACK

FLAT BORDER WITH CENTRAL DRINK HOLDER/ASHTRAY

BORDER WITH WOODEN CHIP RACK AND ONE DRINK HOLDER/ASHTRAY ON THE RIGHT OF THE CUSTOMER

FLAT BORDER WITH ONE DRINK HOLDER/ ASHTRAY ON THE RIGHT OF THE CUSTOMER

BORDER WITH WOODEN CHIP RACK, AND ONE DRINK HOLDER/ASHTRAY ON THE LEFT OF THE CUSTOMER

FLAT BORDER WITH ONE DRINK HOLDER/ ASHTRAY ON THE LEFT OF THE CUSTOMER

BORDER WITH WOODEN CHIP RACK, DRINK HOLDER AND ASHTRAY

# **100 mm INTERNAL BORDER**

Available with Drink Holder Ø 75 or Ø 95 mm & Ashtray Ø 75 mm You can arrange Drink Holder & Ashtray as you wish

FLAT BORDER WITH
BIG DRINK HOLDER (Ø 95 mm) AND
STANDARD ASHTRAY (Ø 75 mm)

BORDER WITH WOODEN CHIP RACK, BIG DRINK HOLDER (Ø 95 mm) AND STANDARD ASHTRAY (Ø 75 mm)

AMERICAN ROULETTE TABLE

**LEGS** 

Different style of Legs available for American Roulette Table

AMERICAN ROULETTE TABLE