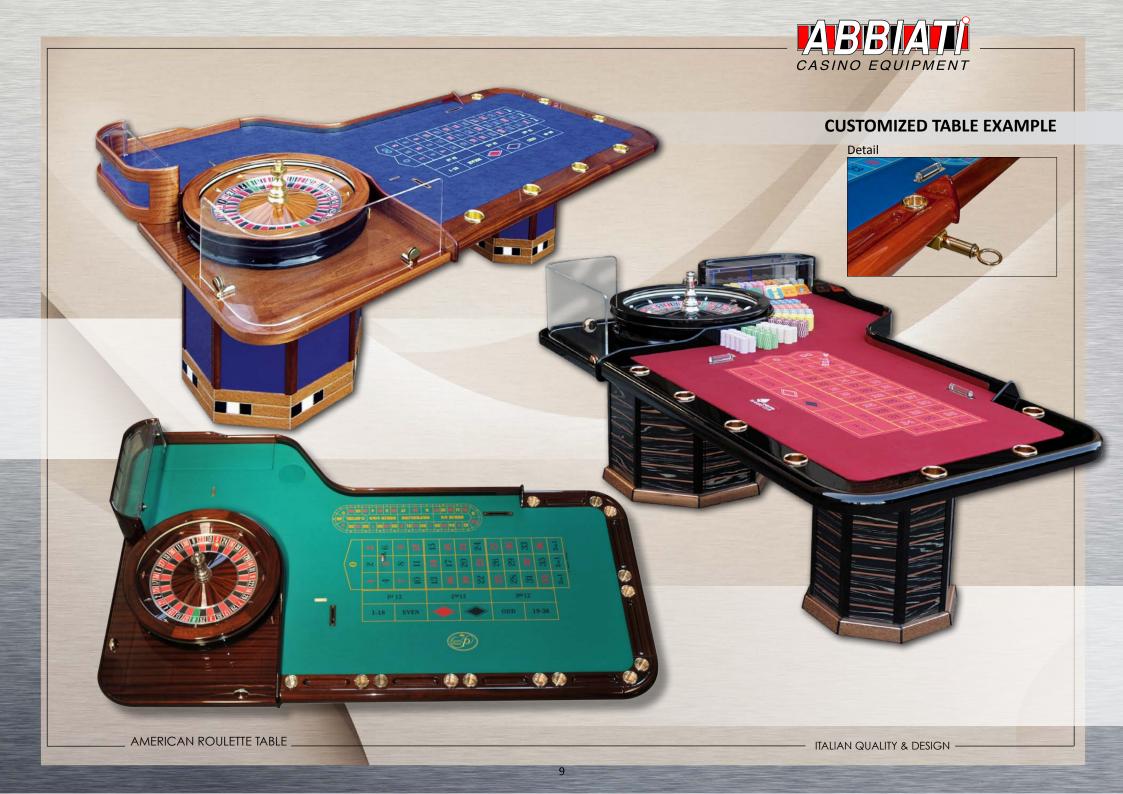

# CUSTOMIZED TABLE EXAMPLE

AMERICAN ROULETTE TABLE

Value chips cover, MAHOGANY WOOD with clear acrylic top, front and back

Wheel Surround: MAHOGANY WOOD