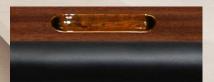

### **80 mm INTERNAL BORDER**

Available with Drink Holder & Ashtray Ø 75 mm only

FLAT BORDER

BORDER WITH WOODEN CHIP RACK

FLAT BORDER WITH CENTRAL DRINK HOLDER/ASHTRAY

BORDER WITH WOODEN CHIP RACK AND ONE DRINK HOLDER/ASHTRAY ON THE RIGHT OF THE CUSTOMER

FLAT BORDER WITH ONE DRINK HOLDER/ ASHTRAY ON THE RIGHT OF THE CUSTOMER

BORDER WITH WOODEN CHIP RACK, AND ONE DRINK HOLDER/ASHTRAY ON THE LEFT OF THE CUSTOMER

FLAT BORDER WITH ONE DRINK HOLDER/ ASHTRAY ON THE LEFT OF THE CUSTOMER

BORDER WITH WOODEN CHIP RACK, DRINK HOLDER AND ASHTRAY