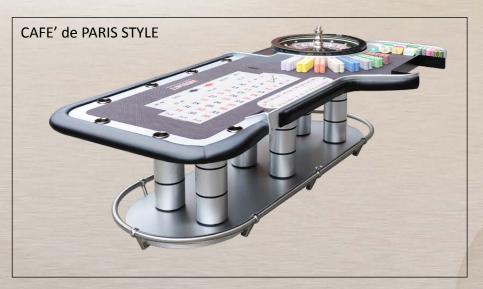

BORDER WITH WOODEN CHIP RACK, BIG DRINK HOLDER (Ø 95 mm) AND STANDARD ASHTRAY (Ø 75 mm)

AMERICAN ROULETTE TABLE

**LEGS** 

Different style of Legs available for American Roulette Table

AMERICAN ROULETTE TABLE