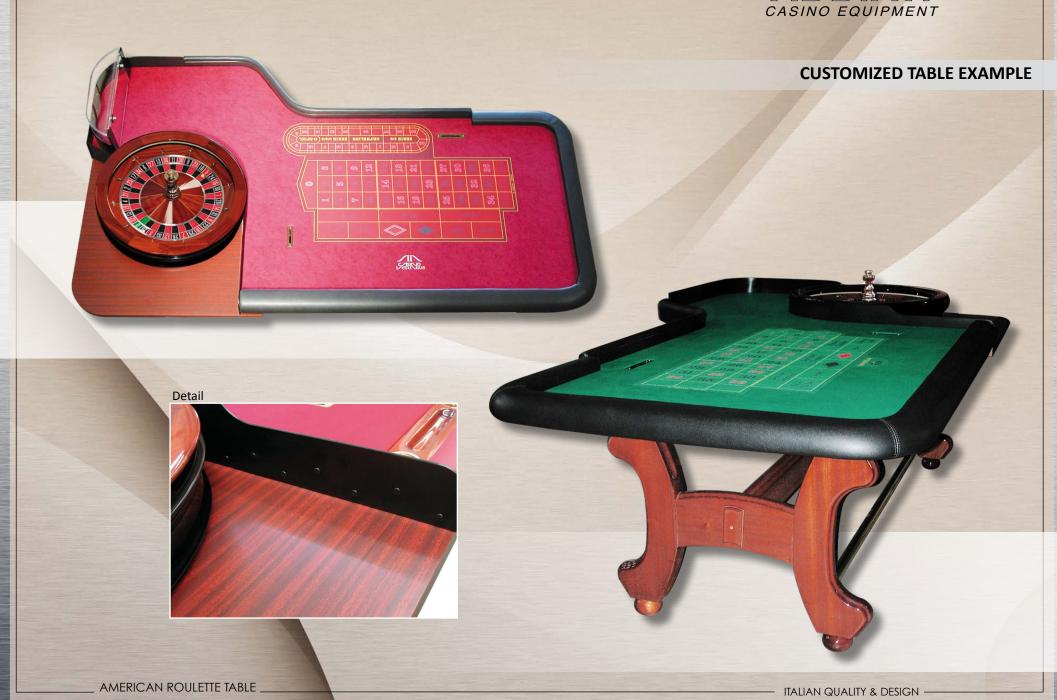

# CUSTOMIZED TABLE EXAMPLE

AMERICAN ROULETTE TABLE

Value chips cover, MAHOGANY WOOD with clear acrylic top, front and back

Wheel Surround: MAHOGANY WOOD