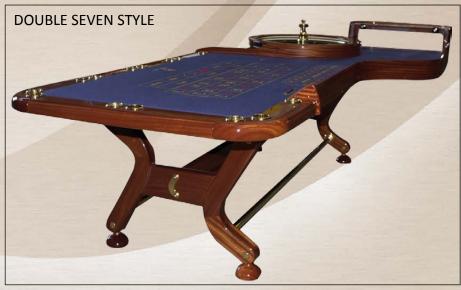

# CUSTOMIZED TABLE EXAMPLE

AMERICAN ROULETTE TABLE

Value chips cover, MAHOGANY WOOD with clear acrylic top, front and back

Wheel Surround: MAHOGANY WOOD