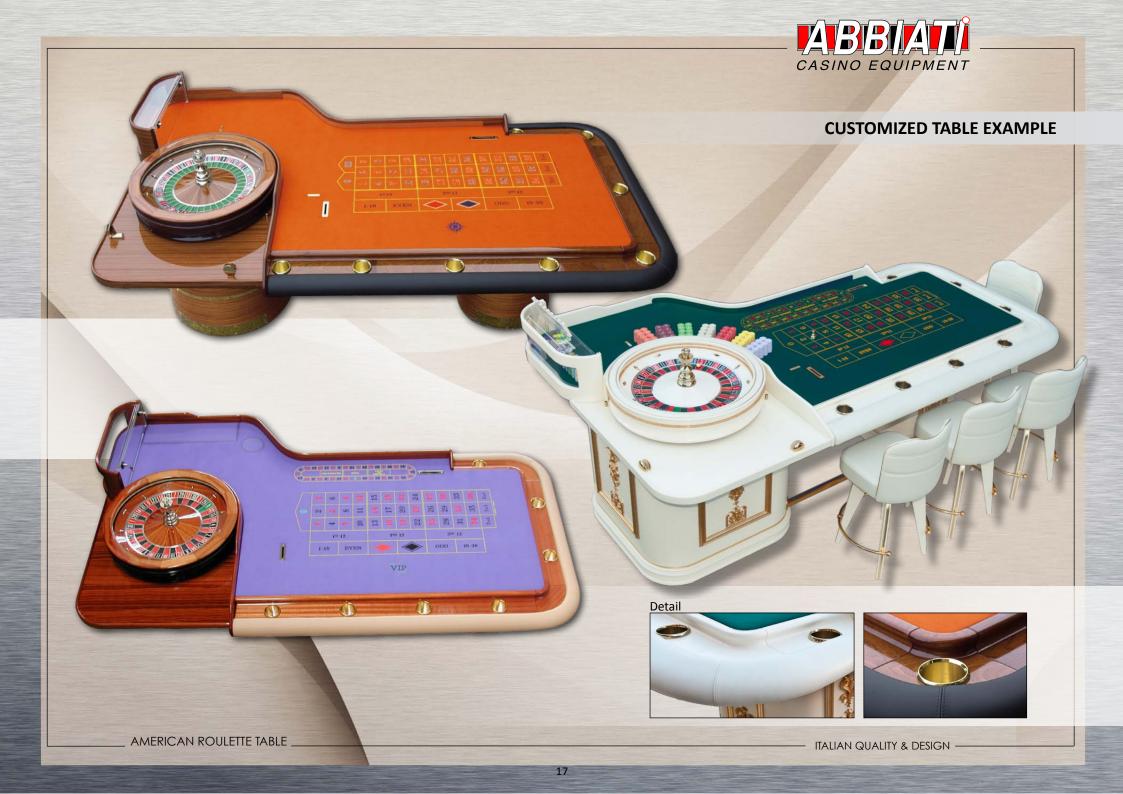

# CUSTOMIZED TABLE EXAMPLE

AMERICAN ROULETTE TABLE

Value chips cover, MAHOGANY WOOD with clear acrylic top, front and back

Wheel Surround: MAHOGANY WOOD