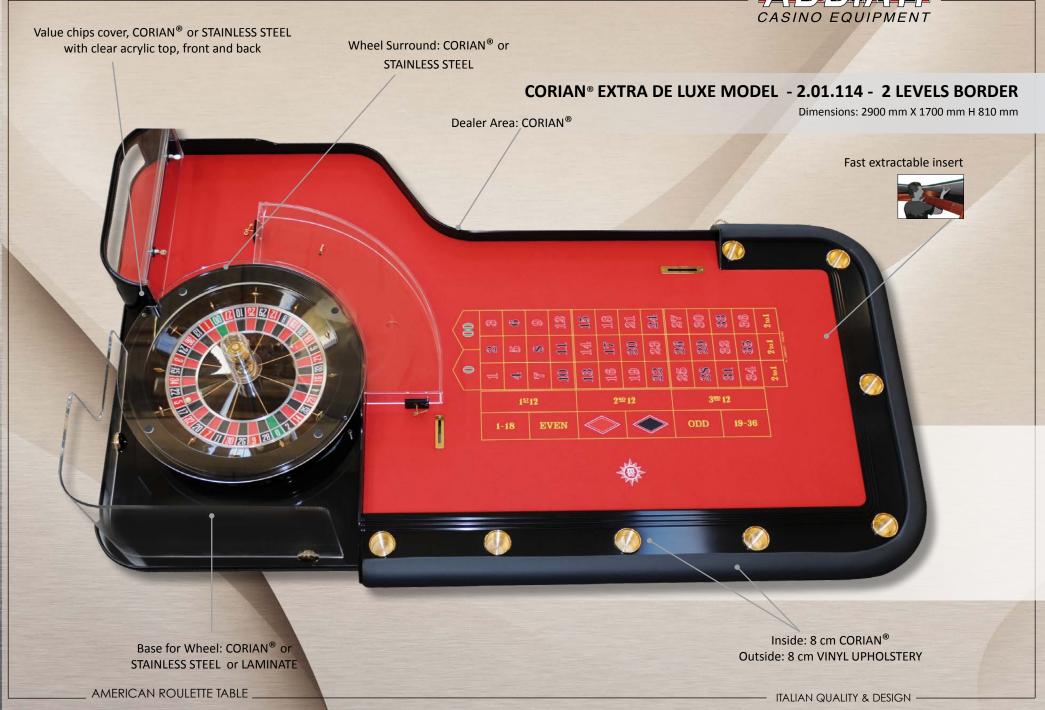

### EXTRA DE LUXE MODEL - 2.01.004 - 2 LEVELS BORDER

Dimensions: 2900 mm X 1700 mm H 810 mm

Dealer Area: MAHOGANY WOOD

Fast extractable insert

Base for Wheel: MAHOGANY WOOD

Inside: 8 cm MAHOGANY WOOD
Outside: 5 cm MAHOGANY WOOD