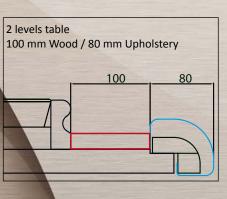

### STANDARD BORDERS

**Technical Informations** 

AMERICAN ROULETTE TABLE

# **100 mm INTERNAL BORDER**

Available with Drink Holder Ø 75 or Ø 95 mm & Ashtray Ø 75 mm You can arrange Drink Holder & Ashtray as you wish

FLAT BORDER WITH
BIG DRINK HOLDER (Ø 95 mm) AND
STANDARD ASHTRAY (Ø 75 mm)