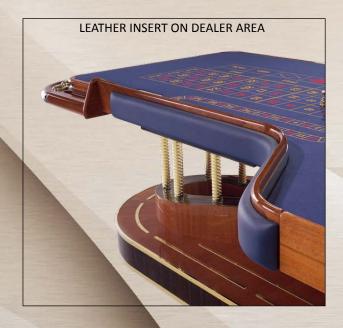

t and back DE LUXE MODEL - 2.01.013 - 1 LEVEL BORDER Wheel Surround: MAHOGANY WOOD Dimensions: 2900 mm X 1700 mm H 810 mm Dealer Area: MAHOGANY WOOD Fast extractable insert Inside: 8 cm MAHOGANY WOOD Base for Wheel: MAHOGANY WOOD Outside: 8 cm VINYL UPHOLSTERY AMERICAN ROULETTE TABLE ITALIAN QUALITY & DESIGN -









# CUSTOMIZED TABLE EXAMPLE





AMERICAN ROULETTE TABLE



Value chips cover, MAHOGANY WOOD with clear acrylic top, front and back

Wheel Surround: MAHOGANY WOOD

### EXTRA DE LUXE MODEL - 2.01.004 - 2 LEVELS BORDER

Dimensions: 2900 mm X 1700 mm H 810 mm

Dealer Area: MAHOGANY WOOD

Fast extractable insert



Base for Wheel: MAHOGANY WOOD

Inside: 8 cm MAHOGANY WOOD
Outside: 5 cm MAHOGANY WOOD

AMERICAN ROULETTE TABLE



















# **OPTIONS**

Available on request











AMERICAN ROULETTE TABLE



# **OPTIONS**

Available on request









STITCHING







AMERICAN ROULETTE TABLE



### STANDARD BORDERS

**Technical Informations** 





















AMERICAN ROULETTE TABLE



### **80 mm INTERNAL BORDER**

Available with Drink Holder & Ashtray Ø 75 mm only



FLAT BORDER



BORDER WITH WOODEN CHIP RACK



FLAT BORDER WITH CENTRAL DRINK HOLDER/ASHTRAY



BORDER WITH WOODEN CHIP RACK AND ONE DRINK HOLDER/ASHTRAY ON THE RIGHT OF THE CUSTOMER



FLAT BORDER WITH ONE DRINK HOLDER/ ASHTRAY ON THE RIGHT OF THE CUSTOMER



BORDER WITH WOODEN CHIP RACK, AND ONE DRINK HOLDER/ASHTRAY ON THE LEFT OF THE CUSTOMER



FLAT BORDER WITH ONE DRINK HOLDER/ ASHTRAY ON THE LEFT OF THE CUSTOMER



BORDER WITH WOODEN CHIP RACK, DRINK HOLDER AND ASHTRAY

# **100 mm