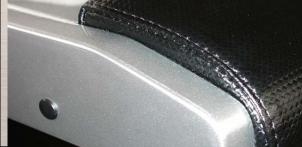

2900 mm X 1700 mm H 810 mm Dealer Area: MAHOGANY WOOD Fast extractable insert Inside: 8 cm MAHOGANY WOOD Base for Wheel: MAHOGANY WOOD Outside: 8 cm VINYL UPHOLSTERY AMERICAN ROULETTE TABLE ITALIAN QUALITY & DESIGN -









# CUSTOMIZED TABLE EXAMPLE





AMERICAN ROULETTE TABLE



Value chips cover, MAHOGANY WOOD with clear acrylic top, front and back

Wheel Surround: MAHOGANY WOOD

### EXTRA DE LUXE MODEL - 2.01.004 - 2 LEVELS BORDER

Dimensions: 2900 mm X 1700 mm H 810 mm

Dealer Area: MAHOGANY WOOD

Fast extractable insert



Base for Wheel: MAHOGANY WOOD

Inside: 8 cm MAHOGANY WOOD
Outside: 5 cm MAHOGANY WOOD

AMERICAN ROULETTE TABLE



















# **OPTIONS**

Available on request











AMERICAN ROULETTE TABLE



# **OPTIONS**

Available on request









STITCHING







AMERICAN ROULETTE TABLE



### STANDARD BORDERS

**Technical Informations** 





















AMERICAN ROULETTE TABLE



### **80 mm INTERNAL BORDER**

Available with Drink Holder & Ashtray Ø 75 mm only



FLAT BORDER



BORDER WITH WOODEN CHIP RACK



FLAT BORDER WITH CENTRAL DRINK HOLDER/ASHTRAY



BORDER WITH WOODEN CHIP RACK AND ONE DRINK HOLDER/ASHTRAY ON THE RIGHT OF THE CUSTOMER



FLAT BORDER WITH ONE DRINK HOLDER/ ASHTRAY ON THE RIGHT OF THE CUSTOMER



BORDER WITH WOODEN CHIP RACK, AND ONE DRINK HOLDER/ASHTRAY ON THE LEFT OF THE CUSTOMER



FLAT BORDER WITH ONE DRINK HOLDER/ ASHTRAY ON THE LEFT OF THE CUSTOMER



BORDER WITH WOODEN CHIP RACK, DRINK HOLDER AND ASHTRAY

# **100 mm INTERNAL BORDER**

Available with Drink Holder Ø 75 or Ø 95 mm & Ashtray Ø 75 mm You can arran