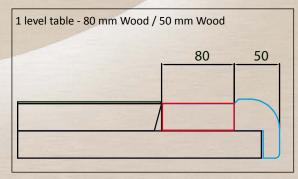

### STANDARD BORDERS

**Technical Informations** 

AMERICAN ROULETTE TABLE

### **80 mm INTERNAL BORDER**

Available with Drink Holder & Ashtray Ø 75 mm only

FLAT BORDER

BORDER WITH WOODEN CHIP RACK

FLAT BORDER WITH CENTRAL DRINK HOLDER/ASHTRAY

BORDER WITH WOODEN CHIP RACK AND ONE DRINK HOLDER/ASHTRAY ON THE RIGHT OF THE CUSTOMER