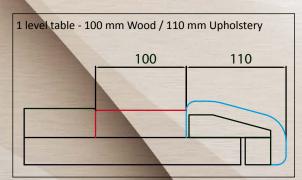

### STANDARD BORDERS

**Technical Informations** 

AMERICAN ROULETTE TABLE

# **100 mm INTERNAL BORDER**

Available with Drink Holder Ø 75 or Ø 95 mm & Ashtray Ø 75 mm You can arrange Drink Holder & Ashtray as you wish

FLAT BORDER WITH
BIG DRINK HOLDER (Ø 95 mm) AND
STANDARD ASHTRAY (Ø 75 mm)