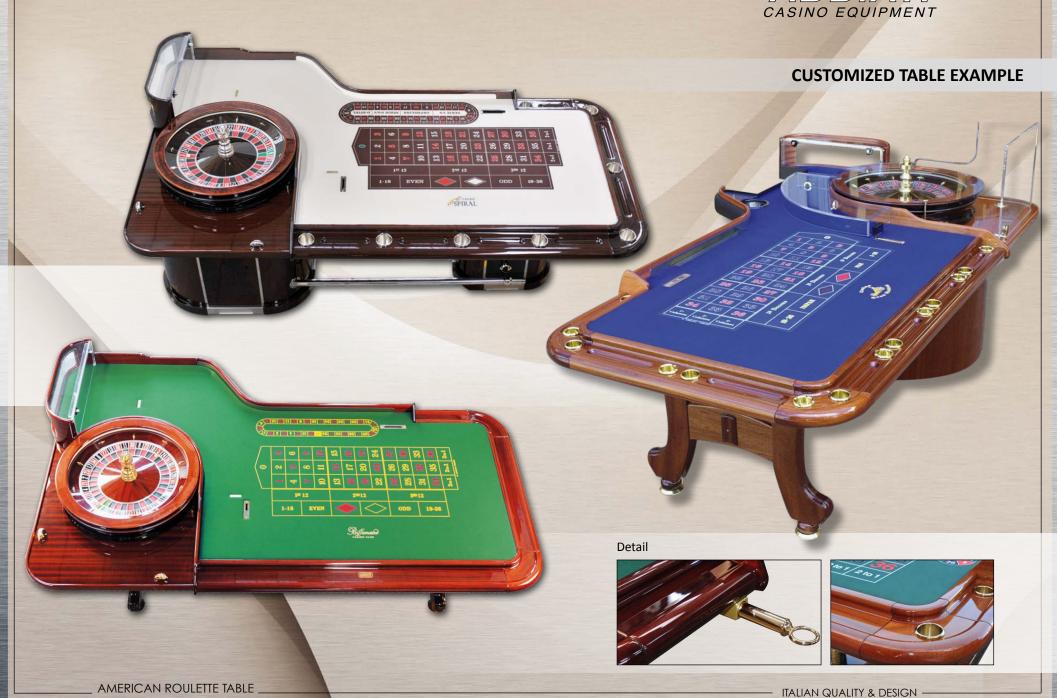

# CUSTOMIZED TABLE EXAMPLE

AMERICAN ROULETTE TABLE

Value chips cover, MAHOGANY WOOD with clear acrylic top, front and back

Wheel Surround: MAHOGANY WOOD