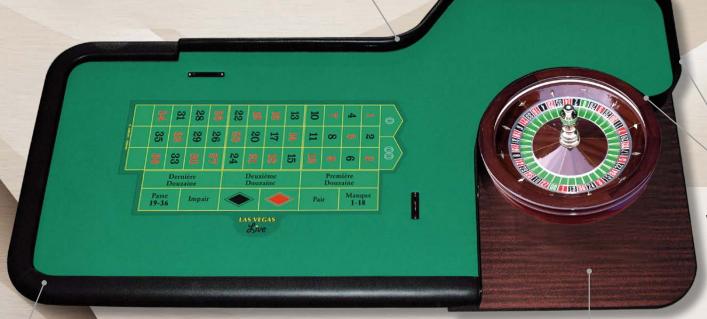

wool and synthetic products.
- Electronic departments for the assemblage of Winning Number Displays, Laser Wheels and Independent electronic levelling systems for Roulette wheels.

All our manufacturing processes are supported by our Graphic and CAD Design department, to ensure Italian Quality and Design.

Quality, Service and Security are prime objectives for the Abbiati Company, which has secure rooms and high surveillance for the final assembly of the value chips incorporating RFID.

Our consistent growth and success stands as a witness of our continued commitment to deliver high quality, flawless products and services.

President Giovanni Abbiati





# **CLUB €UROPE STYLE - 1 LEVEL BORDER**





### STANDARD MODEL - 2.01.001 - 1 LEVEL BORDER

Dimensions: 2900 mm X 1700 mm H 810 mm





Value Chips and Wheel Surround: BLACK PVC

10 cm VINYL UPHOLSTERY

Base for Wheel: FORMICA, Mahogany Colour

AMERICAN ROULETTE TABLE







Value Chips and Wheel Surround: BLACK PVC

# BASIC DE LUXE MODEL - 2.01.002 - 1 LEVEL BORDER

Dimensions: 2900 mm X 1700 mm H 810 mm



Base for Wheel: FORMICA, Mahogany Colour

Inside: 8 cm MAHOGANY WOOD Outside: 8 cm VINYL UPHOLSTERY

AMERICAN ROULETTE TABLE













Value chips cover, MAHOGANY WOOD with clear acrylic top, front and back DE LUXE MODEL - 2.01.013 - 1 LEVEL BORDER Wheel Surround: MAHOGANY WOOD Dimensions: 2900 mm X 1700 mm H 810 mm Dealer Area: MAHOGANY WOOD Fast extractable insert Inside: 8 cm MAHOGANY WOOD Base for Wheel: MAHOGANY WOOD Outside: 8 cm VINYL UPHOLSTERY AMERICAN ROULETTE TABLE ITALIAN QUALITY & DESIGN -









#