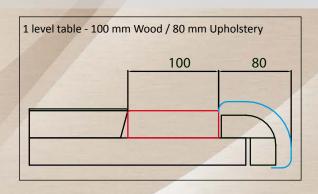

### STANDARD BORDERS

**Technical Informations** 

AMERICAN ROULETTE TABLE

### **80 mm INTERNAL BORDER**

Available with Drink Holder & Ashtray Ø 75 mm only

FLAT BORDER

BORDER WITH WOODEN CHIP RACK

FLAT BORDER WITH CENTRAL DRINK HOLDER/ASHTRAY

BORDER WITH WOODEN CHIP RACK AND ONE DRINK HOLDER/ASHTRAY ON THE RIGHT OF THE CUSTOMER