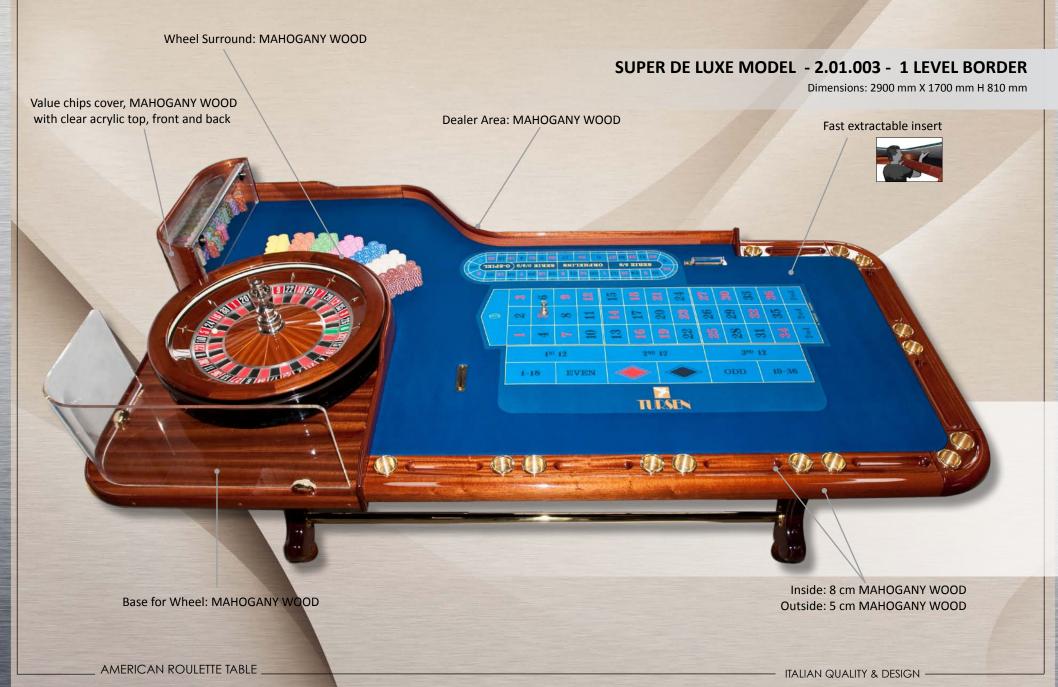

Value chips cover, MAHOGANY WOOD with clear acrylic top, front and back DE LUXE MODEL - 2.01.013 - 1 LEVEL BORDER Wheel Surround: MAHOGANY WOOD Dimensions: 2900 mm X 1700 mm H 810 mm Dealer Area: MAHOGANY WOOD Fast extractable insert Inside: 8 cm MAHOGANY WOOD Base for Wheel: MAHOGANY WOOD Outside: 8 cm VINYL UPHOLSTERY AMERICAN ROULETTE TABLE ITALIAN QUALITY & DESIGN -

### EXTRA DE LUXE MODEL - 2.01.004 - 2 LEVELS BORDER

Dimensions: 2900 mm X 1700 mm H 810 mm

Dealer Area: MAHOGANY WOOD

Fast extractable insert

Base for Wheel: MAHOGANY WOOD

Inside: 8 cm MAHOGANY WOOD
Outside: 5 cm MAHOGANY WOOD