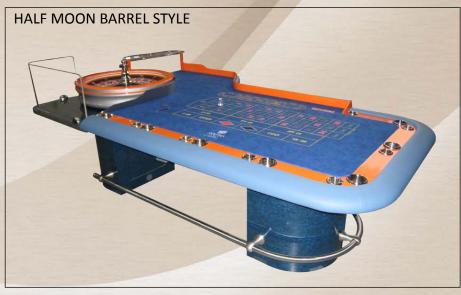

# FOOT RAIL OPTIONS FOR BARREL BASES

### **EXTERNAL FOOT RAIL CLIENTS AREA**

### FOOT RAIL BETWEEN BARRELS

AMERICAN ROULETTE TABLE