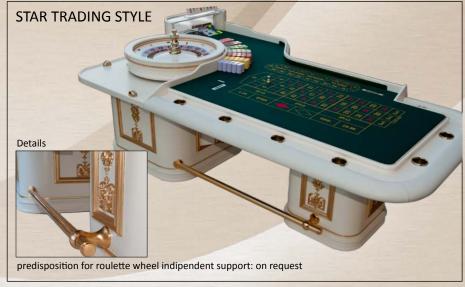

BORDER WITH WOODEN CHIP RACK, BIG DRINK HOLDER (Ø 95 mm) AND STANDARD ASHTRAY (Ø 75 mm)

AMERICAN ROULETTE TABLE

**LEGS** 

Different style of Legs available for American Roulette Table

AMERICAN ROULETTE TABLE