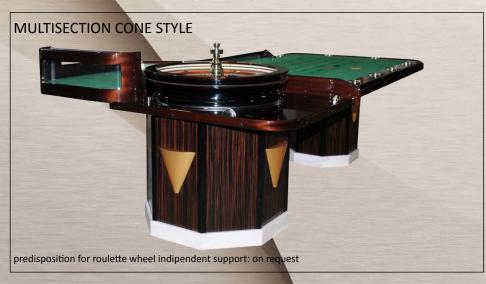

# CUSTOMIZED TABLE EXAMPLE

AMERICAN ROULETTE TABLE

Value chips cover, MAHOGANY WOOD with clear acrylic top, front and back

Wheel Surround: MAHOGANY WOOD