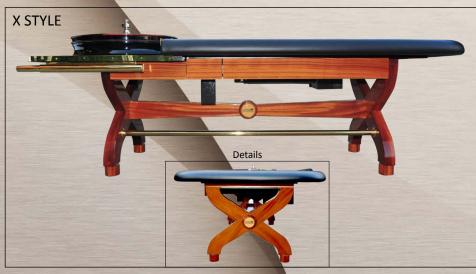

BORDER WITH WOODEN CHIP RACK, BIG DRINK HOLDER (Ø 95 mm) AND STANDARD ASHTRAY (Ø 75 mm)

AMERICAN ROULETTE TABLE

**LEGS** 

Different style of Legs available for American Roulette Table

AMERICAN ROULETTE TABLE