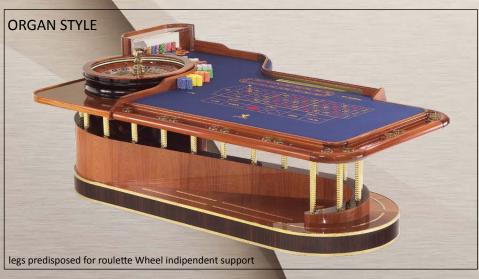

BORDER WITH WOODEN CHIP RACK, BIG DRINK HOLDER (Ø 95 mm) AND STANDARD ASHTRAY (Ø 75 mm)

AMERICAN ROULETTE TABLE

**LEGS** 

Different style of Legs available for American Roulette Table

AMERICAN ROULETTE TABLE