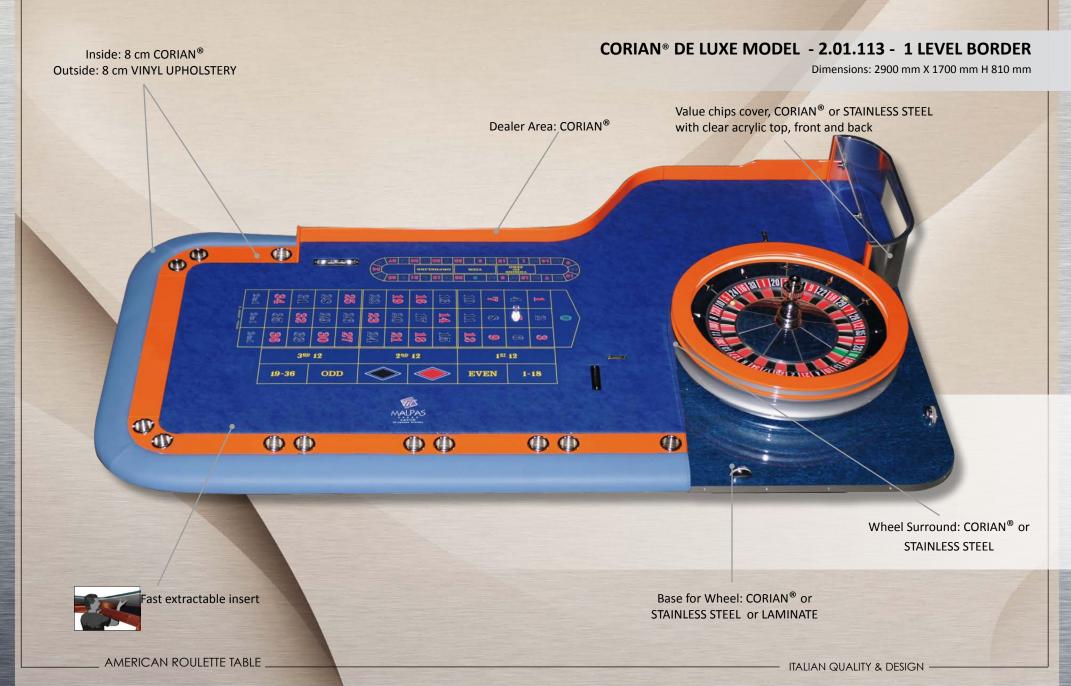

Value chips cover, MAHOGANY WOOD with clear acrylic top, front and back DE LUXE MODEL - 2.01.013 - 1 LEVEL BORDER Wheel Surround: MAHOGANY WOOD Dimensions: 2900 mm X 1700 mm H 810 mm Dealer Area: MAHOGANY WOOD Fast extractable insert Inside: 8 cm MAHOGANY WOOD Base for Wheel: MAHOGANY WOOD Outside: 8 cm VINYL UPHOLSTERY AMERICAN ROULETTE TABLE ITALIAN QUALITY & DESIGN -