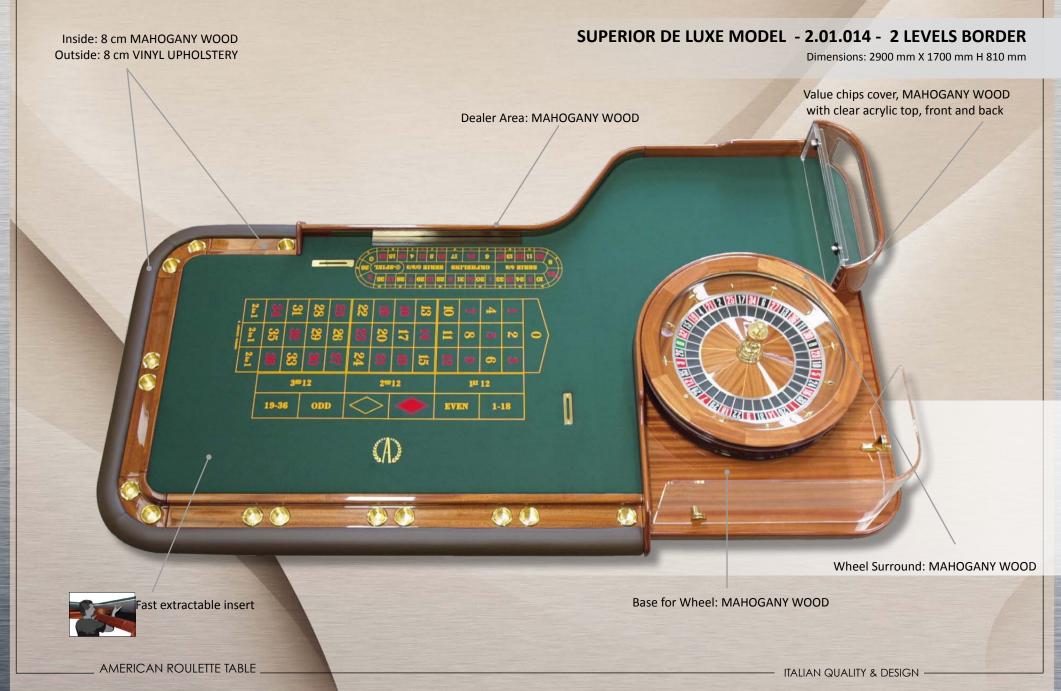

Value chips cover, MAHOGANY WOOD with clear acrylic top, front and back DE LUXE MODEL - 2.01.013 - 1 LEVEL BORDER Wheel Surround: MAHOGANY WOOD Dimensions: 2900 mm X 1700 mm H 810 mm Dealer Area: MAHOGANY WOOD Fast extractable insert Inside: 8 cm MAHOGANY WOOD Base for Wheel: MAHOGANY WOOD Outside: 8 cm VINYL UPHOLSTERY AMERICAN ROULETTE TABLE ITALIAN QUALITY & DESIGN -