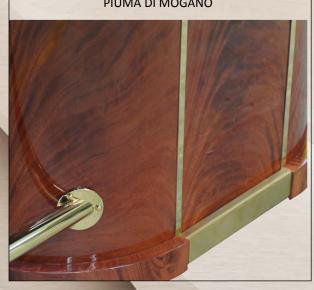

# BASIC DE LUXE MODEL - 2.01.002 - 1 LEVEL BORDER

Dimensions: 2900 mm X 1700 mm H 810 mm

Base for Wheel: FORMICA, Mahogany Colour

Inside: 8 cm MAHOGANY WOOD Outside: 8 cm VINYL UPHOLSTERY

AMERICAN ROULETTE TABLE

Value chips cover, MAHOGANY WOOD with clear acrylic top, front and back DE LUXE MODEL - 2.01.013 - 1 LEVEL BORDER Wheel Surround: MAHOGANY WOOD Dimensions: 2900 mm X 1700 mm H 810 mm Dealer Area: MAHOGANY WOOD Fast extractable insert Inside: 8 cm MAHOGANY WOOD Base for Wheel: MAHOGANY WOOD Outside: 8 cm VINYL UPHOLSTERY AMERICAN ROULETTE TABLE ITALIAN QUALITY & DESIGN -