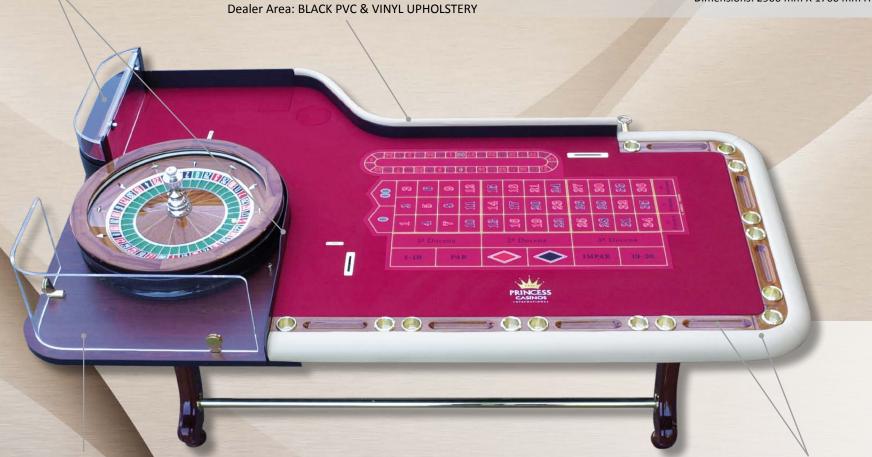

re Italian Quality and Design.

Quality, Service and Security are prime objectives for the Abbiati Company, which has secure rooms and high surveillance for the final assembly of the value chips incorporating RFID.

Our consistent growth and success stands as a witness of our continued commitment to deliver high quality, flawless products and services.

President Giovanni Abbiati





# **CLUB €UROPE STYLE - 1 LEVEL BORDER**





### STANDARD MODEL - 2.01.001 - 1 LEVEL BORDER

Dimensions: 2900 mm X 1700 mm H 810 mm





Value Chips and Wheel Surround: BLACK PVC

10 cm VINYL UPHOLSTERY

Base for Wheel: FORMICA, Mahogany Colour

AMERICAN ROULETTE TABLE







Value Chips and Wheel Surround: BLACK PVC

# BASIC DE LUXE MODEL - 2.01.002 - 1 LEVEL BORDER

Dimensions: 2900 mm X 1700 mm H 810 mm



Base for Wheel: FORMICA, Mahogany Colour

Inside: 8 cm MAHOGANY WOOD Outside: 8 cm VINYL UPHOLSTERY

AMERICAN ROULETTE TABLE













Value chips cover, MAHOGANY WOOD with clear acrylic top, front and back DE LUXE MODEL - 2.01.013 - 1 LEVEL BORDER Wheel Surround: MAHOGANY WOOD Dimensions: 2900 mm X 1700 mm H 810 mm Dealer Area: MAHOGANY WOOD Fast extractable insert Inside: 8 cm MAHOGANY WOOD Base for Wheel: MAHOGANY WOOD Outside: 8 cm VINYL UPHOLSTERY AMERICAN ROULETTE TABLE ITALIAN QUALITY & DESIGN -









# CUSTOMIZED TABLE EXAMPLE





AMERICAN ROULETTE TABLE



Value chips cover, MAHOGANY WOOD with clear acrylic top, front and back

Wheel Surround: MAHOGANY WOOD

### EXTRA DE LUXE MODEL - 2.01.004 - 2 LEVELS BORDER

Dimensions: 2900 mm X 1700 mm H 810 mm

Dealer Area: MAHOGANY