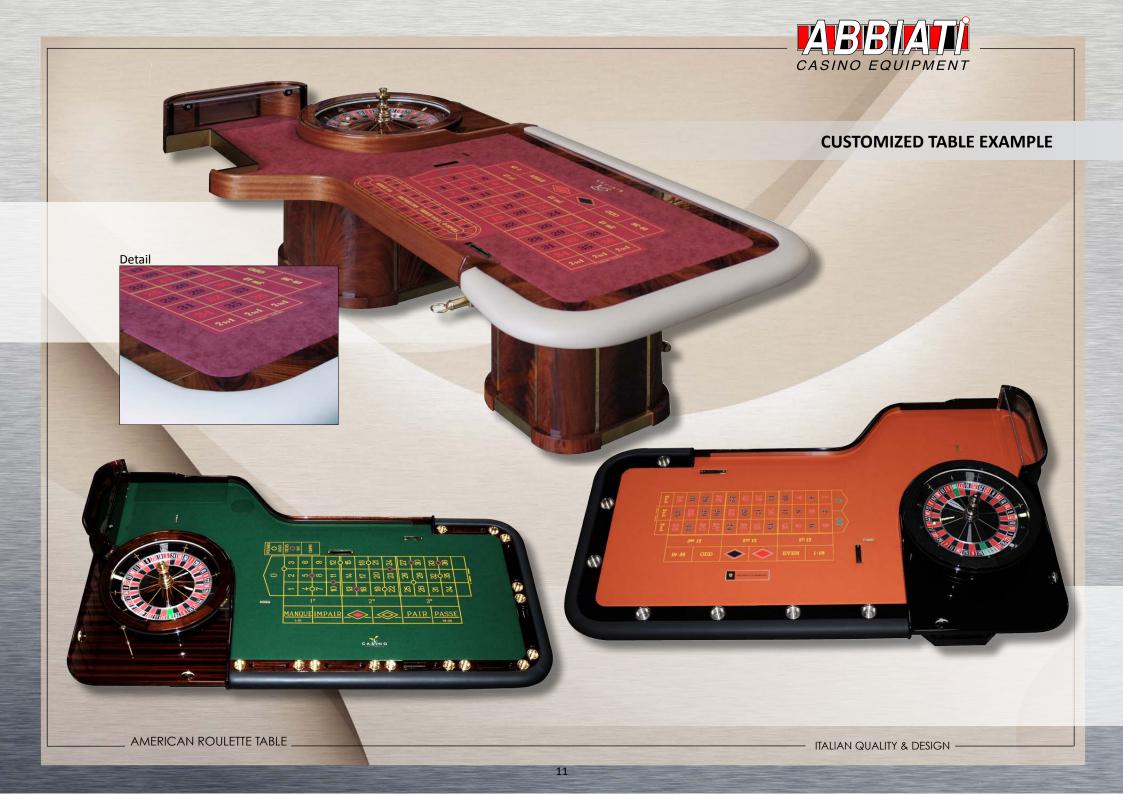

# CUSTOMIZED TABLE EXAMPLE

AMERICAN ROULETTE TABLE

Value chips cover, MAHOGANY WOOD with clear acrylic top, front and back

Wheel Surround: MAHOGANY WOOD