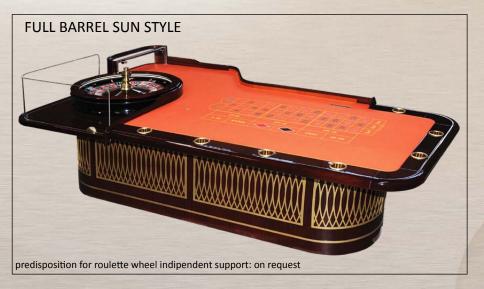

# BASIC DE LUXE MODEL - 2.01.002 - 1 LEVEL BORDER

Dimensions: 2900 mm X 1700 mm H 810 mm

Base for Wheel: FORMICA, Mahogany Colour

Inside: 8 cm MAHOGANY WOOD Outside: 8 cm VINYL UPHOLSTERY

AMERICAN ROULETTE TABLE