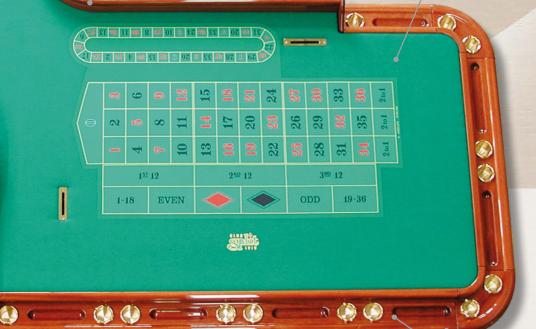

### STANDARD MODEL - 2.01.001 - 1 LEVEL BORDER

Dimensions: 2900 mm X 1700 mm H 810 mm

Value Chips and Wheel Surround: BLACK PVC

10 cm VINYL UPHOLSTERY

Base for Wheel: FORMICA, Mahogany Colour

AMERICAN ROULETTE TABLE