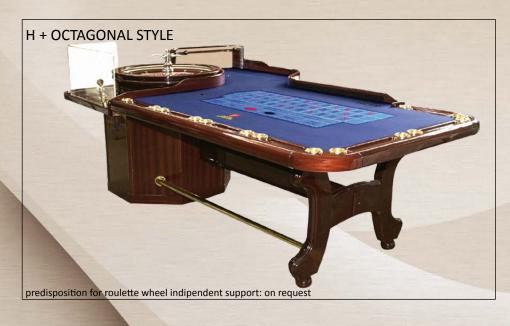

BORDER WITH WOODEN CHIP RACK, BIG DRINK HOLDER (Ø 95 mm) AND STANDARD ASHTRAY (Ø 75 mm)

AMERICAN ROULETTE TABLE

**LEGS** 

Different style of Legs available for American Roulette Table

AMERICAN ROULETTE TABLE