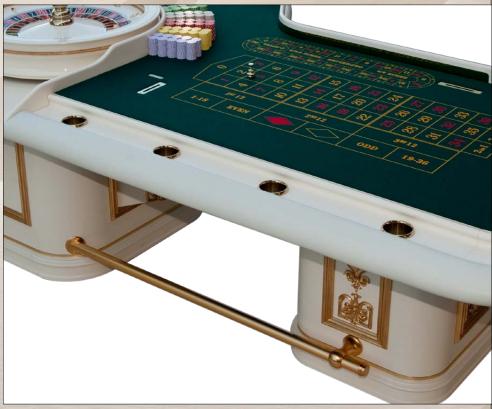

# FOOT RAIL OPTIONS FOR BARREL BASES

### FOOT RAIL BETWEEN BARRELS

AMERICAN ROULETTE TABLE