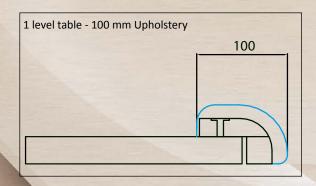

### STANDARD MODEL - 2.01.001 - 1 LEVEL BORDER

Dimensions: 2900 mm X 1700 mm H 810 mm

Value Chips and Wheel Surround: BLACK PVC

10 cm VINYL UPHOLSTERY

Base for Wheel: FORMICA, Mahogany Colour

AMERICAN ROULETTE TABLE

# **100 mm INTERNAL BORDER**

Available with Drink Holder Ø 75 or Ø 95 mm & Ashtray Ø 75 mm You can arrange Drink Holder & Ashtray as you wish

FLAT BORDER WITH
BIG DRINK HOLDER (Ø 95 mm) AND
STANDARD ASHTRAY (Ø 75 mm)