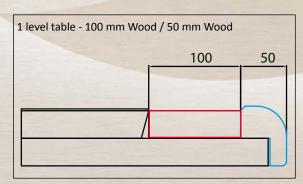

MAHOGANY WOOD Base for Wheel: MAHOGANY WOOD Outside: 8 cm VINYL UPHOLSTERY AMERICAN ROULETTE TABLE ITALIAN QUALITY & DESIGN -









# CUSTOMIZED TABLE EXAMPLE





AMERICAN ROULETTE TABLE



Value chips cover, MAHOGANY WOOD with clear acrylic top, front and back

Wheel Surround: MAHOGANY WOOD

### EXTRA DE LUXE MODEL - 2.01.004 - 2 LEVELS BORDER

Dimensions: 2900 mm X 1700 mm H 810 mm

Dealer Area: MAHOGANY WOOD

Fast extractable insert



Base for Wheel: MAHOGANY WOOD

Inside: 8 cm MAHOGANY WOOD
Outside: 5 cm MAHOGANY WOOD

AMERICAN ROULETTE TABLE



















# **OPTIONS**

Available on request











AMERICAN ROULETTE TABLE



# **OPTIONS**

Available on request









STITCHING







AMERICAN ROULETTE TABLE



### STANDARD BORDERS

**Technical Informations** 





















AMERICAN ROULETTE TABLE



### **80 mm INTERNAL BORDER**

Available with Drink Holder & Ashtray Ø 75 mm only



FLAT BORDER



BORDER WITH WOODEN CHIP RACK



FLAT BORDER WITH CENTRAL DRINK HOLDER/ASHTRAY



BORDER WITH WOODEN CHIP RACK AND ONE DRINK HOLDER/ASHTRAY ON THE RIGHT OF THE CUSTOMER



FLAT BORDER WITH ONE DRINK HOLDER/ ASHTRAY ON THE RIGHT OF THE CUSTOMER



BORDER WITH WOODEN CHIP RACK, AND ONE DRINK HOLDER/ASHTRAY ON THE LEFT OF THE CUSTOMER



FLAT BORDER WITH ONE DRINK HOLDER/ ASHTRAY ON THE LEFT OF THE CUSTOMER



BORDER WITH WOODEN CHIP RACK, DRINK HOLDER AND ASHTRAY

# **100 mm INTERNAL BORDER**

Available with Drink Holder Ø 75 or Ø 95 mm & Ashtray Ø 75 mm You can arrange Drink Holder & Ashtray as you wish



FLAT BORDER WITH
BIG DRINK HOLDER (Ø 95 mm) AND
S