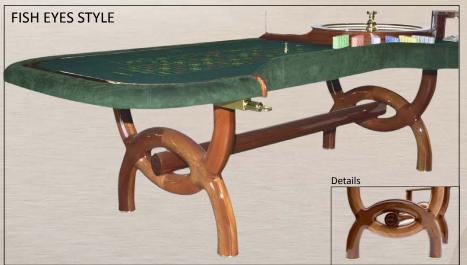

BORDER WITH WOODEN CHIP RACK, BIG DRINK HOLDER (Ø 95 mm) AND STANDARD ASHTRAY (Ø 75 mm)

AMERICAN ROULETTE TABLE

**LEGS** 

Different style of Legs available for American Roulette Table

AMERICAN ROULETTE TABLE