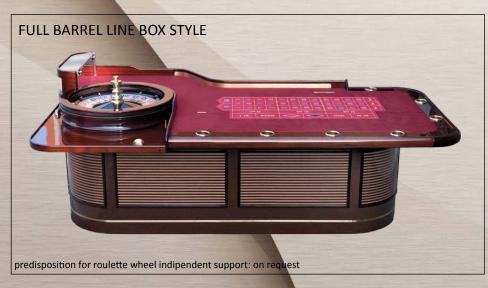

# **CLUB €UROPE STYLE - 1 LEVEL BORDER**

### STANDARD MODEL - 2.01.001 - 1 LEVEL BORDER

Dimensions: 2900 mm X 1700 mm H 810 mm

Value Chips and Wheel Surround: BLACK PVC

10 cm VINYL UPHOLSTERY

Base for Wheel: FORMICA, Mahogany Colour

AMERICAN ROULETTE TABLE