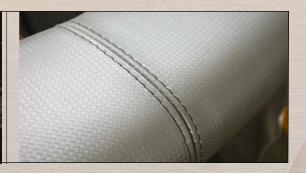

00 mm X 1700 mm H 810 mm Dealer Area: MAHOGANY WOOD Fast extractable insert Inside: 8 cm MAHOGANY WOOD Base for Wheel: MAHOGANY WOOD Outside: 8 cm VINYL UPHOLSTERY AMERICAN ROULETTE TABLE ITALIAN QUALITY & DESIGN -









# CUSTOMIZED TABLE EXAMPLE





AMERICAN ROULETTE TABLE



Value chips cover, MAHOGANY WOOD with clear acrylic top, front and back

Wheel Surround: MAHOGANY WOOD

### EXTRA DE LUXE MODEL - 2.01.004 - 2 LEVELS BORDER

Dimensions: 2900 mm X 1700 mm H 810 mm

Dealer Area: MAHOGANY WOOD

Fast extractable insert



Base for Wheel: MAHOGANY WOOD

Inside: 8 cm MAHOGANY WOOD
Outside: 5 cm MAHOGANY WOOD

AMERICAN ROULETTE TABLE



















# **OPTIONS**

Available on request











AMERICAN ROULETTE TABLE



# **OPTIONS**

Available on request









STITCHING







AMERICAN ROULETTE TABLE



### STANDARD BORDERS

**Technical Informations** 





















AMERICAN ROULETTE TABLE



### **80 mm INTERNAL BORDER**

Available with Drink Holder & Ashtray Ø 75 mm only



FLAT BORDER



BORDER WITH WOODEN CHIP RACK



FLAT BORDER WITH CENTRAL DRINK HOLDER/ASHTRAY



BORDER WITH WOODEN CHIP RACK AND ONE DRINK HOLDER/ASHTRAY ON THE RIGHT OF THE CUSTOMER



FLAT BORDER WITH ONE DRINK HOLDER/ ASHTRAY ON THE RIGHT OF THE CUSTOMER



BORDER WITH WOODEN CHIP RACK, AND ONE DRINK HOLDER/ASHTRAY ON THE LEFT OF THE CUSTOMER



FLAT BORDER WITH ONE DRINK HOLDER/ ASHTRAY ON THE LEFT OF THE CUSTOMER



BORDER WITH WOODEN CHIP RACK, DRINK HOLDER AND ASHTRAY

# **100 mm INTERNAL BORDER**

Available with Drink Holder Ø 75 or Ø 95 mm & Ashtray Ø 75 mm You can arrange