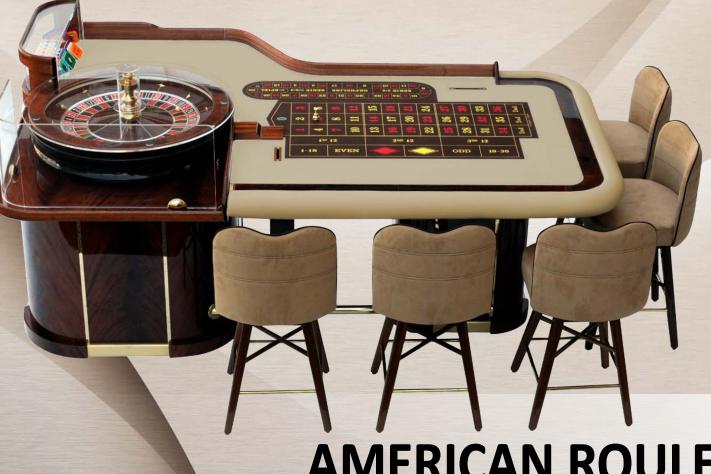

**AMERICAN ROULETTE TABLE** 

The Abbiati Company is privately owned by the Abbiati family and is based in Turin, Italy. Abbiati Casino Equipment has been in business in excess of 30 years and has had its professional articles for Casinos since 1976.

# BASIC DE LUXE MODEL - 2.01.002 - 1 LEVEL BORDER

Dimensions: 2900 mm X 1700 mm H 810 mm

Base for Wheel: FORMICA, Mahogany Colour

Inside: 8 cm MAHOGANY WOOD Outside: 8 cm VINYL UPHOLSTERY

AMERICAN ROULETTE TABLE