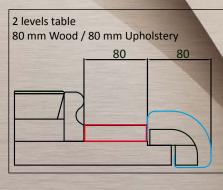

### STANDARD BORDERS

**Technical Informations** 

AMERICAN ROULETTE TABLE

### **80 mm INTERNAL BORDER**

Available with Drink Holder & Ashtray Ø 75 mm only

FLAT BORDER

BORDER WITH WOODEN CHIP RACK

FLAT BORDER WITH CENTRAL DRINK HOLDER/ASHTRAY

BORDER WITH WOODEN CHIP RACK AND ONE DRINK HOLDER/ASHTRAY ON THE RIGHT OF THE CUSTOMER