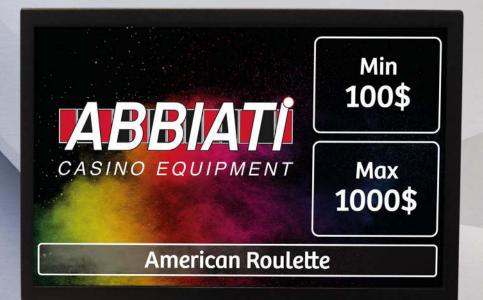

# Min 100\$ CASINO EQUIPMENT presents 1000\$

## **American Roulette**

4

| Four independent zones:                           |                              |
|---------------------------------------------------|------------------------------|
| 1. Casino logo or videos.                         |                              |
| 2. Min value with customisable background ima     | ge, currency and text.       |
| 3. Max value with customisable background ima     | age, currency and text.      |
| 4. Game of table fully customisable text and bac  | ckground image.              |
| All the text can be customised with fonts, colour | s, size and type you prefer. |
|                                                   |                              |