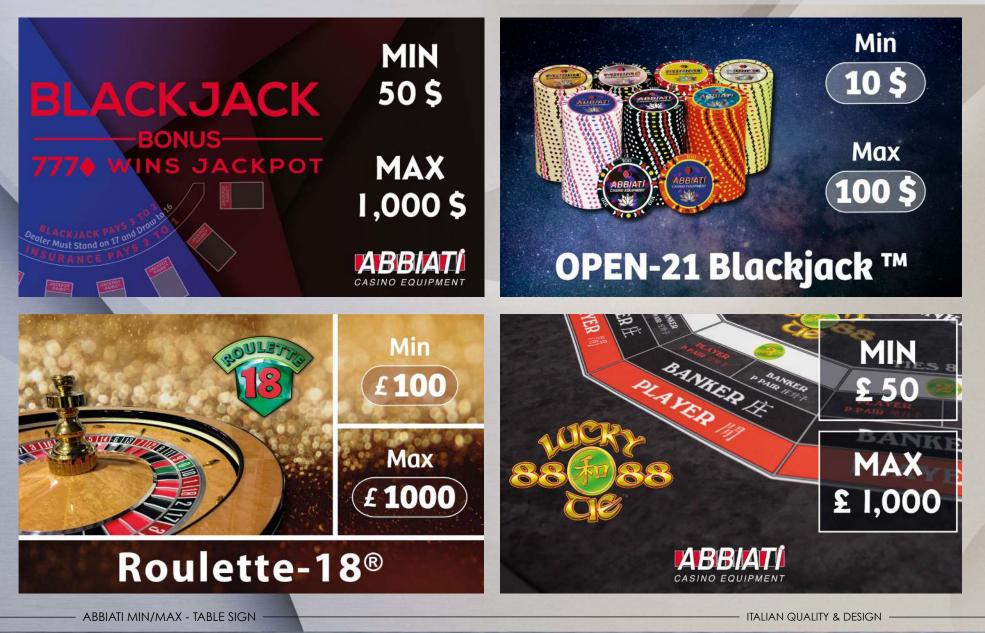

# Min 100\$ CASINO EQUIPMENT presents 1000\$

## **American Roulette**

4

| Four independent zones:                           |                              |
|---------------------------------------------------|------------------------------|
| 1. Casino logo or videos.                         |                              |
| 2. Min value with customisable background ima     | ge, currency and text.       |
| 3. Max value with customisable background ima     | age, currency and text.      |
| 4. Game of table fully customisable text and bac  | ckground image.              |
| All the text can be customised with fonts, colour | s, size and type you prefer. |
|                                                   |                              |