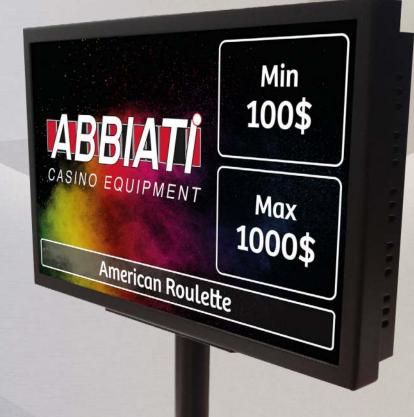

# Min 100\$ CASINO EQUIPMENT presents 1000\$

## **American Roulette**

4

| Four independent zones:                           |                              |
|---------------------------------------------------|------------------------------|
| 1. Casino logo or videos.                         |                              |
| 2. Min value with customisable background ima     | ge, currency and text.       |
| 3. Max value with customisable background ima     | age, currency and text.      |
| 4. Game of table fully customisable text and bac  | ckground image.              |
| All the text can be customised with fonts, colour | s, size and type you prefer. |
|                                                   |                              |