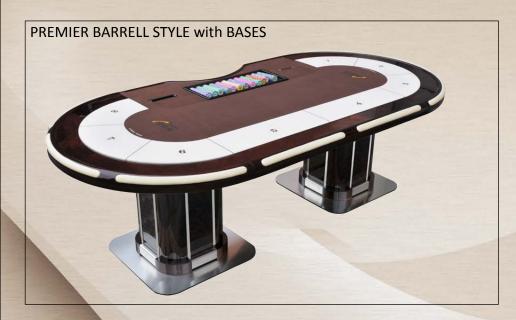

ORDER WITH ONE DRINK HOLDER/ ASHTRAY ON THE LEFT OF THE CUSTOMER



BORDER WITH WOODEN CHIP RACK



BORDER WITH WOODEN CHIP RACK AND ONE DRINK HOLDER/ASHTRAY ON THE RIGHT OF THE CUSTOMER



BORDER WITH WOODEN CHIP RACK, AND ONE DRINK HOLDER/ASHTRAY ON THE LEFT OF THE CUSTOMER



BORDER WITH WOODEN CHIP RACK, DRINK HOLDER AND ASHTRAY

### **100 mm INTERNAL BORDER**

Available with Drink Holder Ø 75 or Ø 95 mm & Ashtray Ø 75 mm You can arrange Drink Holder & Ashtray as you wish



FLAT BORDER WITH BIG DRINK HOLDER (Ø 95 mm) AND STANDARD ASHTRAY (Ø 75 mm)



BORDER WITH WOODEN CHIP RACK, BIG DRINK HOLDER (Ø 95 mm) AND STANDARD ASHTRAY (Ø 75 mm)

TEXAS POKER TABLE



#### **LEGS**

Different style of Legs available for Texas Poker Table







TEXAS POKER TABLE\_









TEXAS POKER TABLE











TEXAS POKER TABLE



### **OUR PRIORITY: QUALITY AND SECURITY**

- Ergonomics to facilitate dealers
- Study and research for Clients' position
- The natural aesthetics and Italian design of products
- The exclusive use of the best materials and the constructive skills of our artisan furniture masters makes us the leader also in this production guaranteeing us the greatest satisfaction for supplying the most prestigious international Casinos.

"ALL OPTIONS AND FINISHINGS CAN BE DESIGNED AND CUSTOMIZED

TO ENHANCE THE AMBIENT AND FEEL OF YOUR GAMING ROOMS"

Sprani Phiati

TEXAS POKER TABLE





www.abbiati.com

# ABBIATI CASINO EQUIPMENT s.n.c.