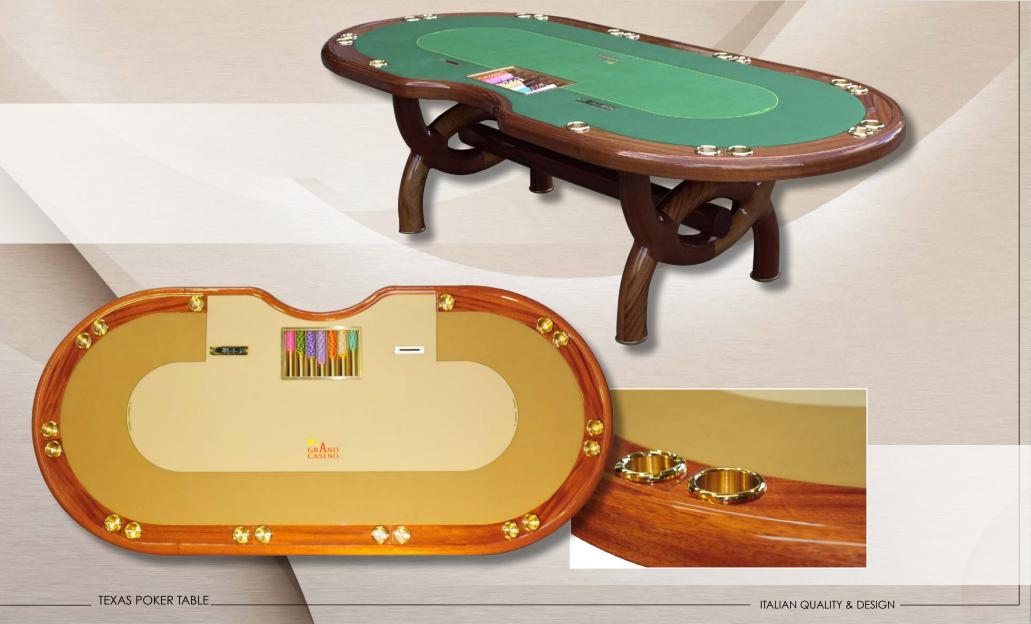

continued commitment to deliver high quality, flawless products and services.

President Giovanni Abbiati

dispound Assiati



# **CLUB €UROPE STYLE - 1 LEVEL BORDER**





TEXAS POKER TABLE



## STANDARD MODEL - 2.06.001 - 1 LEVEL BORDER



\_





## **CUSTOMIZED TABLE EXAMPLE**









TEXAS POKER TABLE









### DE LUXE MODEL - 2.06.002 - 1 LEVEL BORDER













## **CUSTOMIZED TABLE EXAMPLE** - flat border



\_









**CUSTOMIZED TABLE EXAMPLE** - flat border with drink holder



TEXAS POKER TABLE





CUSTOMIZED TABLE EXAMPLE - border including chips racks with drink holder & ashtray

TEXAS POKER TABLE



# **CUSTOMIZED TABLE EXAMPLE** - flat border with drink holder & ashtray





















# **CUSTOMIZED TABLE EXAMPLE** - flat border with drink holder & ashtray



22















### **CORIAN DE LUXE MODEL - 2.06.102 - 1 LEVEL BORDER**







#### **CUSTOMIZED TABLE EXAMPLE**

flat border with drink holder







#### **OPTIONS**

Available on request















TEXAS POKER TABLE



#### **OPTIONS**

Available on request











TEXAS POKER TABLE



#### STANDARD BORDERS

Technical Information













TEXAS POKER TABLE



#### **80 mm INTERNAL BORDER**

Available with Drink Holder & Ashtray Ø 75 mm only



FLAT BORDER



FLAT BORDER WITH CENTRAL DRINK HOLDER/ASHTRAY



FLAT BORDER WITH ONE DRINK HOLDER/ ASHTRAY ON THE RIGHT OF THE CUSTOMER



FLAT BORDER WITH ONE DRINK HOLDER/ ASHTRAY ON THE LEFT OF THE CUSTOMER



BORDER WITH WOODEN CHIP RACK



BORDER WITH WOODEN CHIP RACK AND ONE DRINK HOLDER/ASHTRAY ON THE RIGHT OF THE CUSTOMER