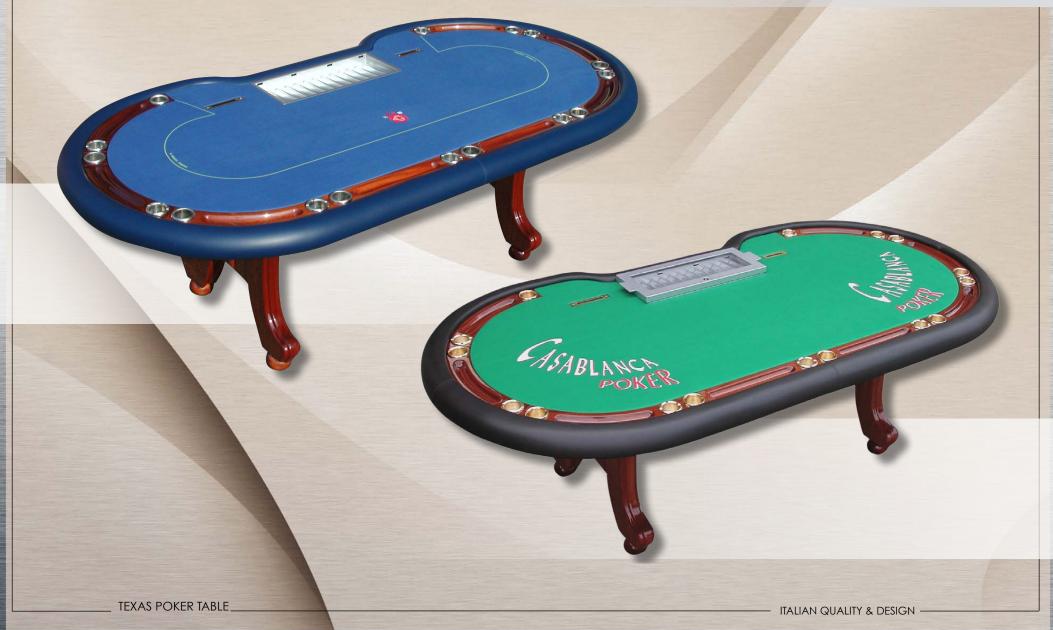

value chips incorporating RFID.

Our consistent growth and success stands as a witness of our continued commitment to deliver high quality, flawless products and services.

President Giovanni Abbiati

dispound Assiati



# **CLUB €UROPE STYLE - 1 LEVEL BORDER**





TEXAS POKER TABLE



## STANDARD MODEL - 2.06.001 - 1 LEVEL BORDER



\_





## **CUSTOMIZED TABLE EXAMPLE**









TEXAS POKER TABLE









### DE LUXE MODEL - 2.06.002 - 1 LEVEL BORDER













## **CUSTOMIZED TABLE EXAMPLE** - flat border



\_









**CUSTOMIZED TABLE EXAMPLE** - flat border with drink holder



TEXAS POKER TABLE





CUSTOMIZED TABLE EXAMPLE - border including chips racks with drink holder & ashtray

TEXAS POKER TABLE



# **CUSTOMIZED TABLE EXAMPLE** - flat border with drink holder & ashtray





















# **CUSTOMIZED TABLE EXAMPLE** - flat border with drink holder & ashtray



22















### **CORIAN DE LUXE MODEL - 2.06.102 - 1 LEVEL BORDER**







#### **CUSTOMIZED TABLE EXAMPLE**

flat border with drink holder







#### **OPTIONS**

Available on request















TEXAS POKER TABLE



#### **OPTIONS**

Available on request











TEXAS POKER TABLE



#### STANDARD BORDERS

Technical Information













TEXAS POKER TABLE



#### **80 mm INTERNAL BORDER**

Available with Drink Holder & Ashtray Ø 75 mm only



FLAT BORDER



FLAT BORDER WITH CENTRAL DRINK HOLDER/ASHTRAY



FLAT BORDER WITH ONE DRINK HOLDER/ ASHTRAY ON THE RIGHT OF THE CUSTOMER



FLAT BORDER WITH ONE DRINK HOLDER/ ASHTRAY ON THE LEFT OF THE CUSTOMER



BORDER WITH WOODEN CHIP RA