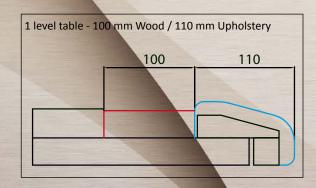

#### STANDARD BORDERS

Technical Information

TEXAS POKER TABLE

### **100 mm INTERNAL BORDER**

Available with Drink Holder Ø 75 or Ø 95 mm & Ashtray Ø 75 mm You can arrange Drink Holder & Ashtray as you wish

FLAT BORDER WITH BIG DRINK HOLDER (Ø 95 mm) AND STANDARD ASHTRAY (Ø 75 mm)