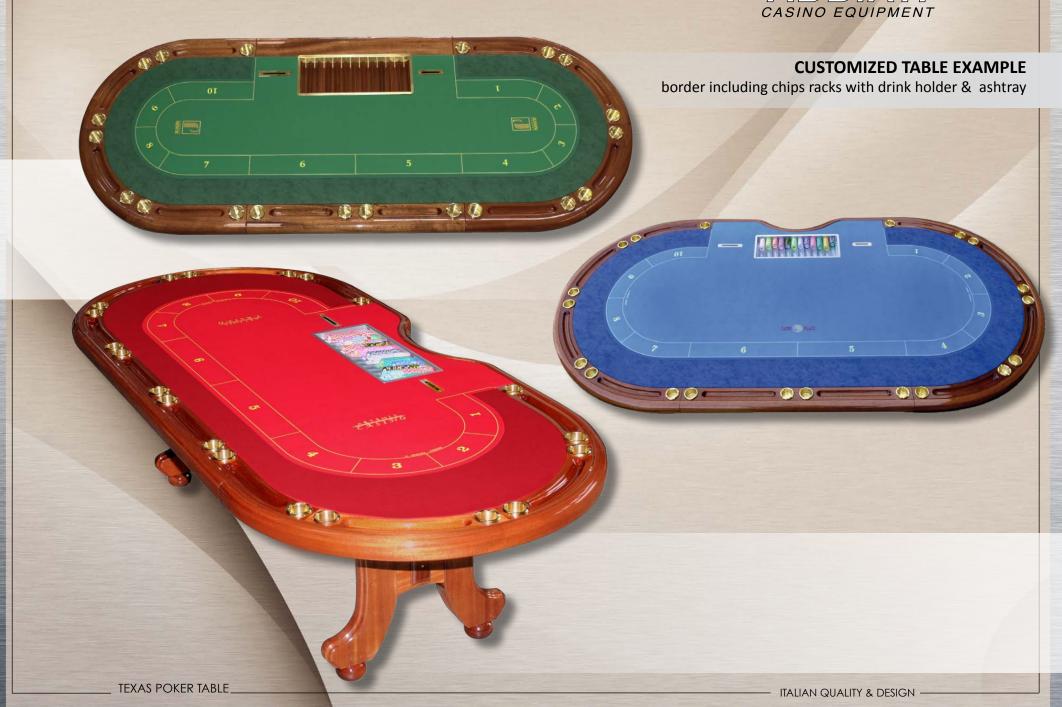

## **CUSTOMIZED TABLE EXAMPLE** - flat border

\_

**CUSTOMIZED TABLE EXAMPLE** - flat border with drink holder

TEXAS POKER TABLE

CUSTOMIZED TABLE EXAMPLE - border including chips racks with drink holder & ashtray