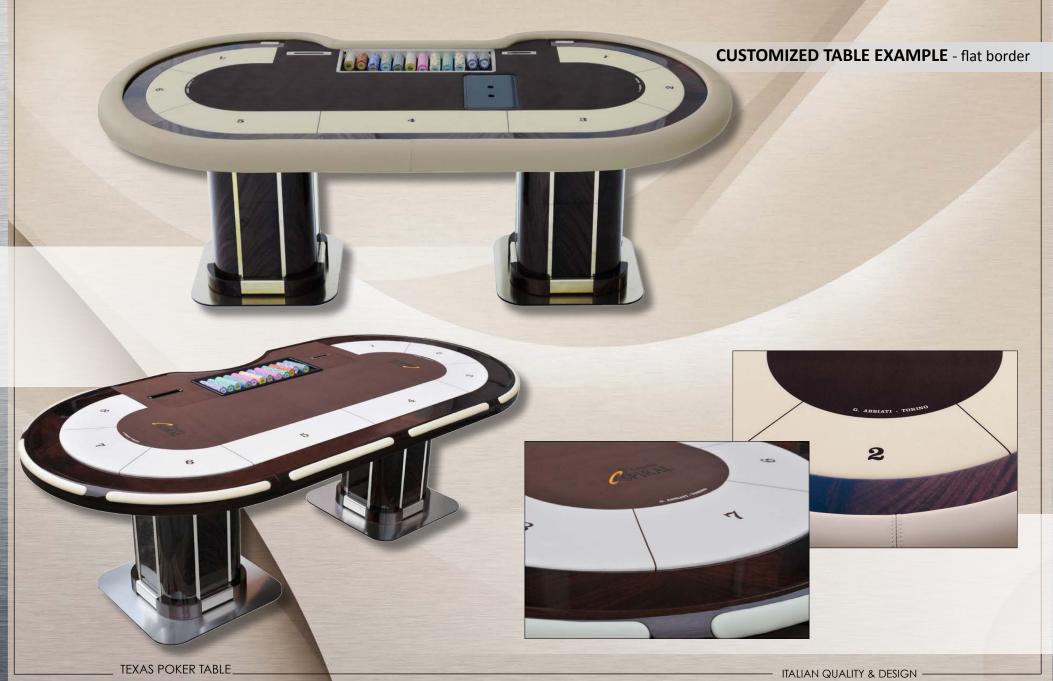

## **CUSTOMIZED TABLE EXAMPLE** - flat border

\_

**CUSTOMIZED TABLE EXAMPLE** - flat border with drink holder

TEXAS POKER TABLE

CUSTOMIZED TABLE EXAMPLE - border including chips racks with drink holder & ashtray