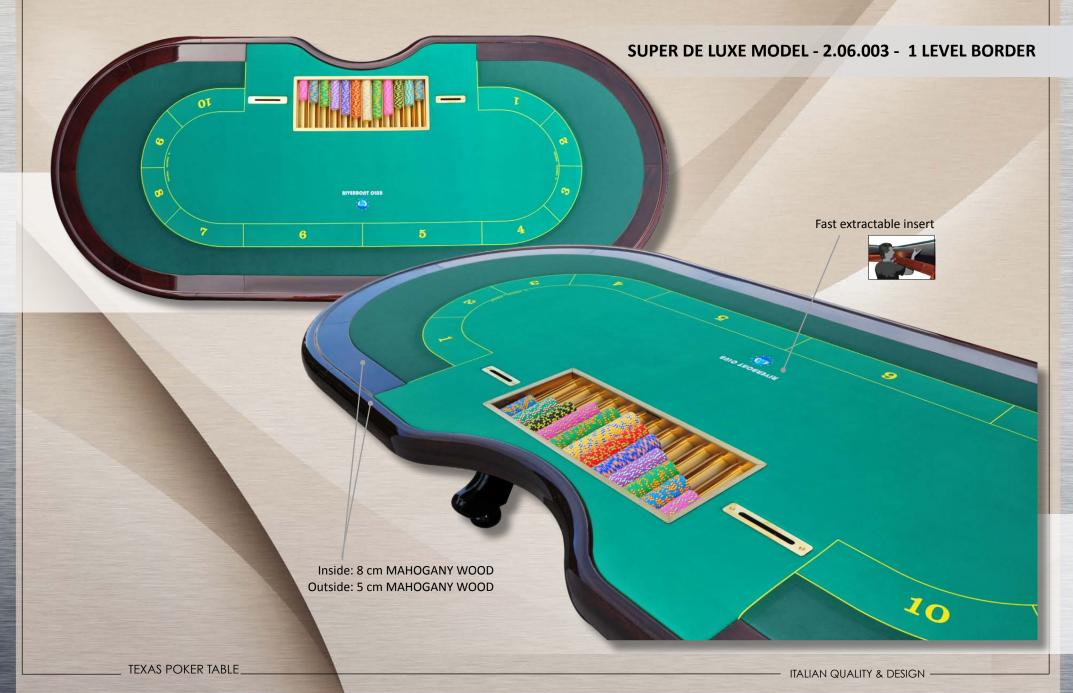

ips incorporating RFID.

Our consistent growth and success stands as a witness of our continued commitment to deliver high quality, flawless products and services.

President Giovanni Abbiati

dispound Assiati



# **CLUB €UROPE STYLE - 1 LEVEL BORDER**





TEXAS POKER TABLE



## STANDARD MODEL - 2.06.001 - 1 LEVEL BORDER



\_





## **CUSTOMIZED TABLE EXAMPLE**









TEXAS POKER TABLE









### DE LUXE MODEL - 2.06.002 - 1 LEVEL BORDER













## **CUSTOMIZED TABLE EXAMPLE** - flat border



\_









**CUSTOMIZED TABLE EXAMPLE** - flat border with drink holder



TEXAS POKER TABLE





CUSTOMIZED TABLE EXAMPLE - border including chips racks with drink holder & ashtray

TEXAS POKER TABLE



# **CUSTOMIZED TABLE EXAMPLE** - flat border with drink holder & ashtray





















# **CUSTOMIZED TABLE EXAMPLE** - flat border with drink holder & ashtray



22















### **CORIAN DE LUXE MODEL - 2.06.102 - 1 LEVEL BORDER**







#### **CUSTOMIZED TABLE EXAMPLE**

flat border with drink holder







#### **OPTIONS**

Available on request















TEXAS POKER TABLE



#### **OPTIONS**

Available on request











TEXAS POKER TABLE



#### STANDARD BORDERS

Technical Information













TEXAS POKER TABLE



#### **80 mm INTERNAL BORDER**

Available with Drink Holder & Ashtray Ø 75 mm only



FLAT BORDER



FLAT BORDER WITH CENTRAL DRINK HOLDER/ASHTRAY



FLAT BORDER WITH ONE DRINK HOLDER/ ASHTRAY ON THE RIGHT OF THE CUSTOMER



FLAT BORDER WITH ONE DRINK HOLDER/ ASHTRAY ON THE LEFT OF THE CUSTOMER



BORDER WITH WOODEN CHIP RACK



BO