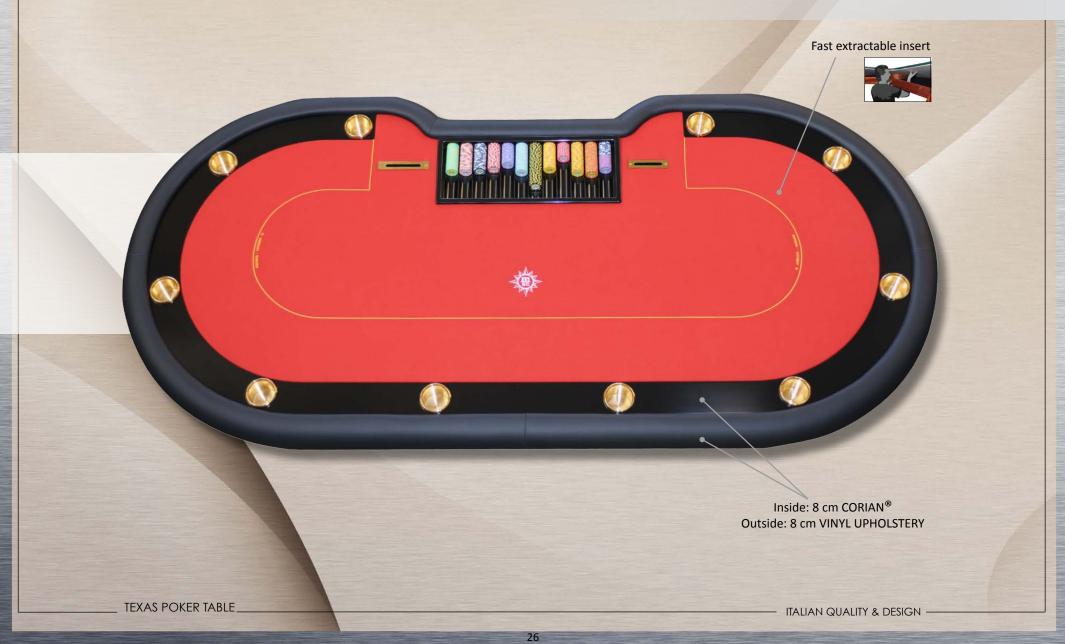

President Giovanni Abbiati

dispound Assiati



# **CLUB €UROPE STYLE - 1 LEVEL BORDER**





TEXAS POKER TABLE



## STANDARD MODEL - 2.06.001 - 1 LEVEL BORDER



\_





## **CUSTOMIZED TABLE EXAMPLE**









TEXAS POKER TABLE









### DE LUXE MODEL - 2.06.002 - 1 LEVEL BORDER













## **CUSTOMIZED TABLE EXAMPLE** - flat border



\_









**CUSTOMIZED TABLE EXAMPLE** - flat border with drink holder



TEXAS POKER TABLE





CUSTOMIZED TABLE EXAMPLE - border including chips racks with drink holder & ashtray

TEXAS POKER TABLE



# **CUSTOMIZED TABLE EXAMPLE** - flat border with drink holder & ashtray





















# **CUSTOMIZED TABLE EXAMPLE** - flat border with drink holder & ashtray



22















### **CORIAN DE LUXE MODEL - 2.06.102 - 1 LEVEL BORDER**







#### **CUSTOMIZED TABLE EXAMPLE**

flat border with drink holder







#### **OPTIONS**

Available on request















TEXAS POKER TABLE



#### **OPTIONS**

Available on request











TEXAS POKER TABLE



#### STANDARD BORDERS

Technical Information













TEXAS POKER TABLE



#### **80 mm INTERNAL BORDER**

Available with Drink Holder & Ashtray Ø 75 mm only



FLAT BORDER



FLAT BORDER WITH CENTRAL DRINK HOLDER/ASHTRAY



FLAT BORDER WITH ONE DRINK HOLDER/ ASHTRAY ON THE RIGHT OF THE CUSTOMER



FLAT BORDER WITH ONE DRINK HOLDER/ ASHTRAY ON THE LEFT OF THE CUSTOMER



BORDER WITH WOODEN CHIP RACK



BORDER WITH WOODEN CHIP RACK AND ONE DRINK HOLDER/ASHTRAY ON THE RIGHT OF THE CUSTOMER



BORDER WITH WOODEN CHIP RACK, AND ONE DRINK HOLDER/ASHTRAY ON THE LEFT OF TH