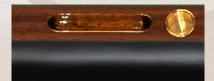

#### **80 mm INTERNAL BORDER**

Available with Drink Holder & Ashtray Ø 75 mm only

FLAT BORDER

FLAT BORDER WITH CENTRAL DRINK HOLDER/ASHTRAY

FLAT BORDER WITH ONE DRINK HOLDER/ ASHTRAY ON THE RIGHT OF THE CUSTOMER