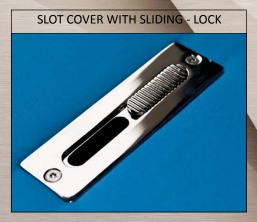

ARD MODEL - 2.06.001 - 1 LEVEL BORDER



\_





## **CUSTOMIZED TABLE EXAMPLE**









TEXAS POKER TABLE









### DE LUXE MODEL - 2.06.002 - 1 LEVEL BORDER













## **CUSTOMIZED TABLE EXAMPLE** - flat border



\_









**CUSTOMIZED TABLE EXAMPLE** - flat border with drink holder



TEXAS POKER TABLE





CUSTOMIZED TABLE EXAMPLE - border including chips racks with drink holder & ashtray

TEXAS POKER TABLE



# **CUSTOMIZED TABLE EXAMPLE** - flat border with drink holder & ashtray





















# **CUSTOMIZED TABLE EXAMPLE** - flat border with drink holder & ashtray



22















### **CORIAN DE LUXE MODEL - 2.06.102 - 1 LEVEL BORDER**







#### **CUSTOMIZED TABLE EXAMPLE**

flat border with drink holder







#### **OPTIONS**

Available on request















TEXAS POKER TABLE



#### **OPTIONS**

Available on request











TEXAS POKER TABLE



#### STANDARD BORDERS

Technical Information













TEXAS POKER TABLE



#### **80 mm INTERNAL BORDER**

Available with Drink Holder & Ashtray Ø 75 mm only



FLAT BORDER



FLAT BORDER WITH CENTRAL DRINK HOLDER/ASHTRAY



FLAT BORDER WITH ONE DRINK HOLDER/ ASHTRAY ON THE RIGHT OF THE CUSTOMER



FLAT BORDER WITH ONE DRINK HOLDER/ ASHTRAY ON THE LEFT OF THE CUSTOMER



BORDER WITH WOODEN CHIP RACK



BORDER WITH WOODEN CHIP RACK AND ONE DRINK HOLDER/ASHTRAY ON THE RIGHT OF THE CUSTOMER



BORDER WITH WOODEN CHIP RACK, AND ONE DRINK HOLDER/ASHTRAY ON THE LEFT OF THE CUSTOMER



BORDER WITH WOODEN CHIP RACK, DRINK HOLDER AND ASHTRAY

### **100 mm INTERNAL BORDER**

Available with Drink H