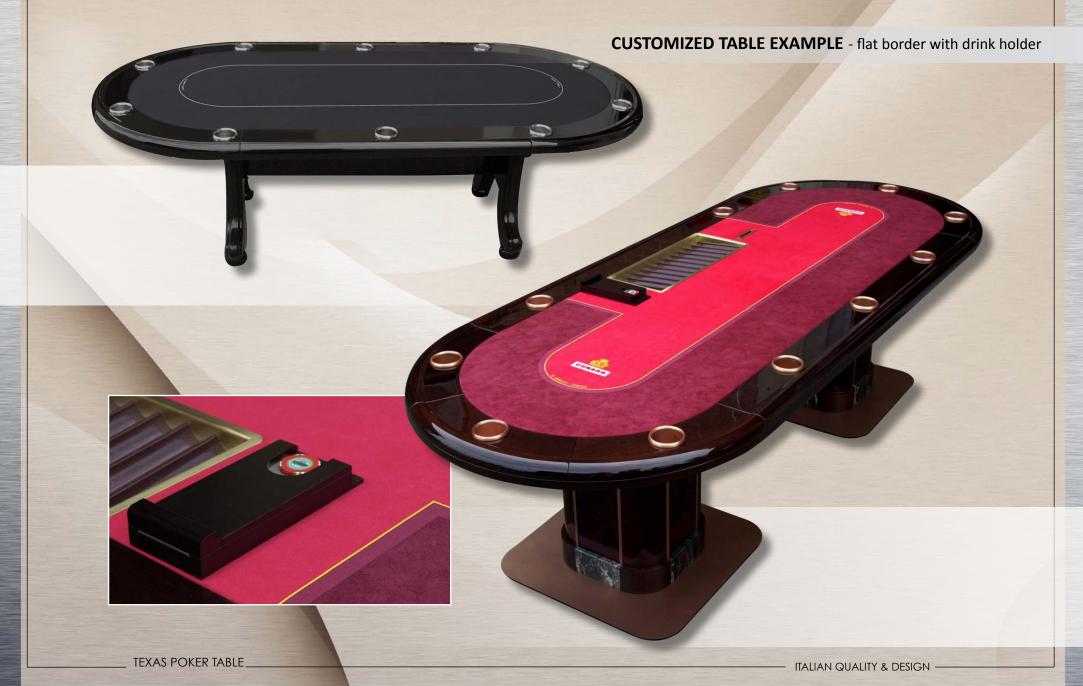

## **CUSTOMIZED TABLE EXAMPLE** - flat border

\_

**CUSTOMIZED TABLE EXAMPLE** - flat border with drink holder

TEXAS POKER TABLE

CUSTOMIZED TABLE EXAMPLE - border including chips racks with drink holder & ashtray