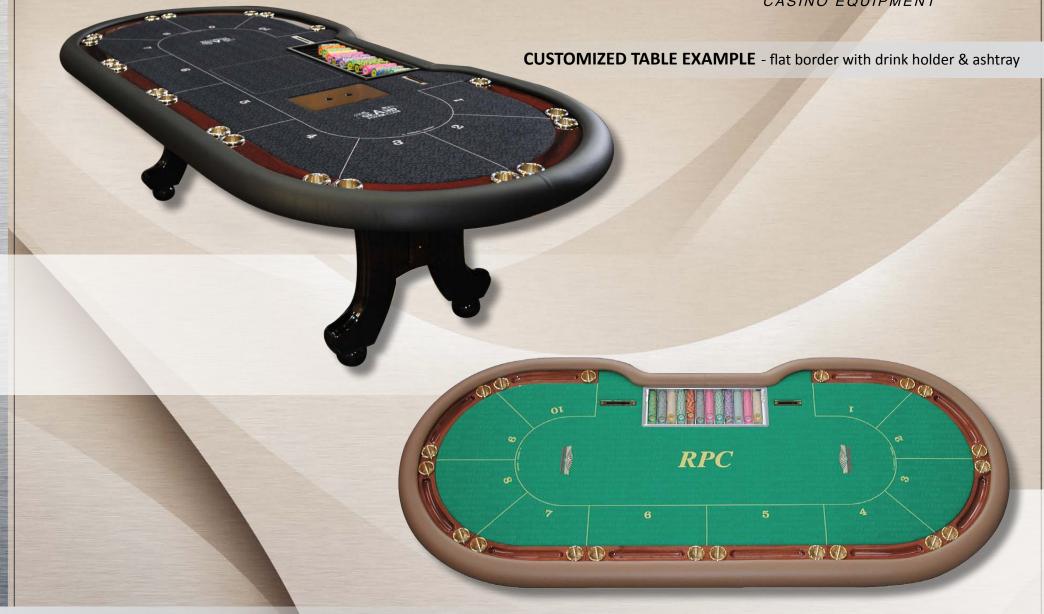

## **CUSTOMIZED TABLE EXAMPLE** - flat border

\_

**CUSTOMIZED TABLE EXAMPLE** - flat border with drink holder

TEXAS POKER TABLE

CUSTOMIZED TABLE EXAMPLE - border including chips racks with drink holder & ashtray