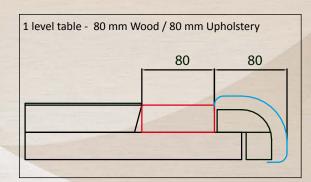

#### STANDARD BORDERS

Technical Information

TEXAS POKER TABLE

#### **80 mm INTERNAL BORDER**

Available with Drink Holder & Ashtray Ø 75 mm only

FLAT BORDER

FLAT BORDER WITH CENTRAL DRINK HOLDER/ASHTRAY

FLAT BORDER WITH ONE DRINK HOLDER/ ASHTRAY ON THE RIGHT OF THE CUSTOMER