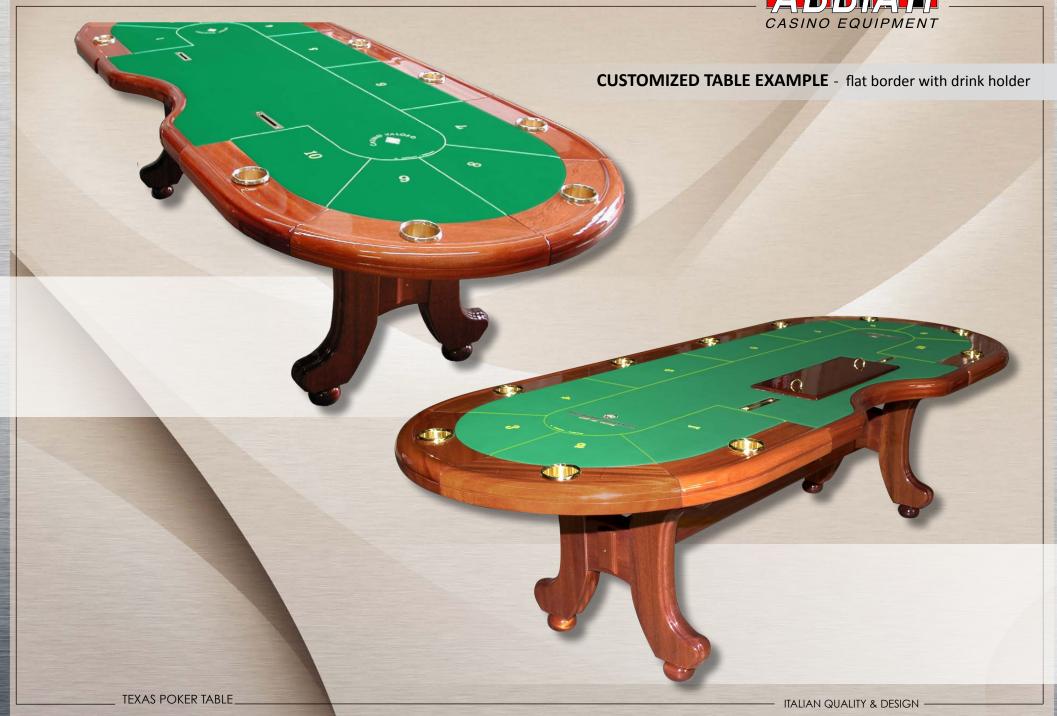

## **CUSTOMIZED TABLE EXAMPLE** - flat border

\_

**CUSTOMIZED TABLE EXAMPLE** - flat border with drink holder

TEXAS POKER TABLE

CUSTOMIZED TABLE EXAMPLE - border including chips racks with drink holder & ashtray