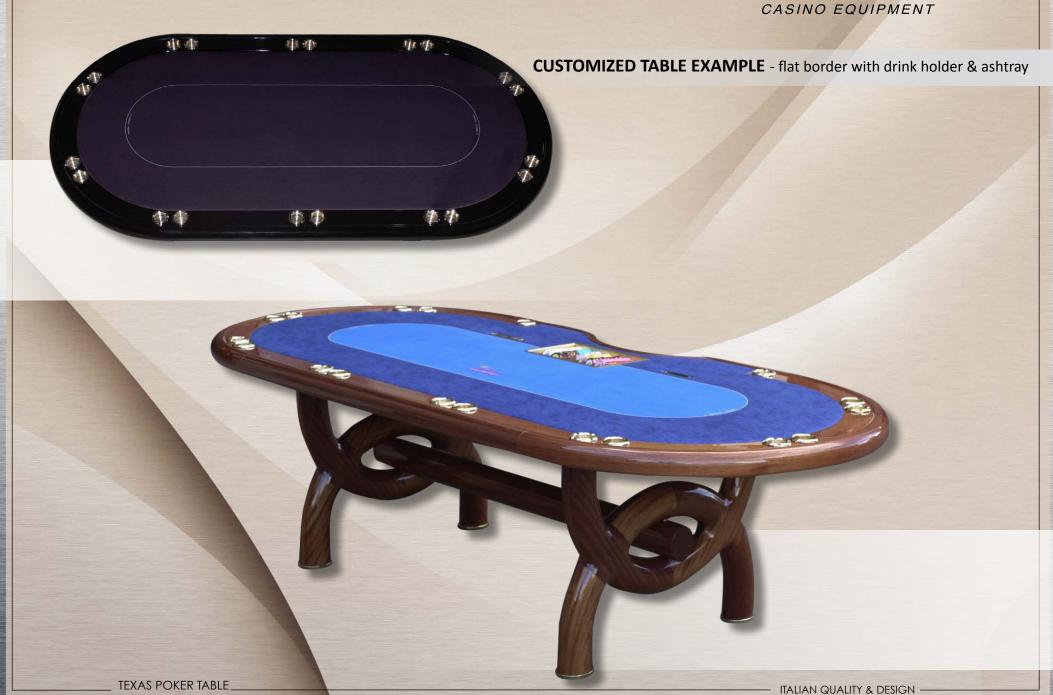

## **CUSTOMIZED TABLE EXAMPLE** - flat border

\_

**CUSTOMIZED TABLE EXAMPLE** - flat border with drink holder

TEXAS POKER TABLE

CUSTOMIZED TABLE EXAMPLE - border including chips racks with drink holder & ashtray