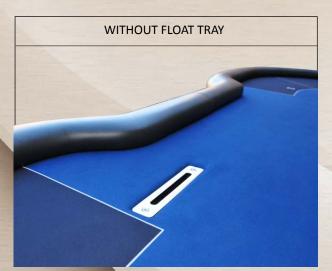

E EXAMPLE**









TEXAS POKER TABLE









### DE LUXE MODEL - 2.06.002 - 1 LEVEL BORDER













## **CUSTOMIZED TABLE EXAMPLE** - flat border



\_









**CUSTOMIZED TABLE EXAMPLE** - flat border with drink holder



TEXAS POKER TABLE





CUSTOMIZED TABLE EXAMPLE - border including chips racks with drink holder & ashtray

TEXAS POKER TABLE



# **CUSTOMIZED TABLE EXAMPLE** - flat border with drink holder & ashtray





















# **CUSTOMIZED TABLE EXAMPLE** - flat border with drink holder & ashtray



22















### **CORIAN DE LUXE MODEL - 2.06.102 - 1 LEVEL BORDER**







#### **CUSTOMIZED TABLE EXAMPLE**

flat border with drink holder







#### **OPTIONS**

Available on request















TEXAS POKER TABLE



#### **OPTIONS**

Available on request











TEXAS POKER TABLE



#### STANDARD BORDERS

Technical Information













TEXAS POKER TABLE



#### **80 mm INTERNAL BORDER**

Available with Drink Holder & Ashtray Ø 75 mm only



FLAT BORDER



FLAT BORDER WITH CENTRAL DRINK HOLDER/ASHTRAY



FLAT BORDER WITH ONE DRINK HOLDER/ ASHTRAY ON THE RIGHT OF THE CUSTOMER



FLAT BORDER WITH ONE DRINK HOLDER/ ASHTRAY ON THE LEFT OF THE CUSTOMER



BORDER WITH WOODEN CHIP RACK



BORDER WITH WOODEN CHIP RACK AND ONE DRINK HOLDER/ASHTRAY ON THE RIGHT OF THE CUSTOMER



BORDER WITH WOODEN CHIP RACK, AND ONE DRINK HOLDER/ASHTRAY ON THE LEFT OF THE CUSTOMER



BORDER WITH WOODEN CHIP RACK, DRINK HOLDER AND ASHTRAY

### **100 mm INTERNAL BORDER**

Available with Drink Holder Ø 75 or Ø 95 mm & Ashtray Ø 75 mm You can arrange Drink Holder