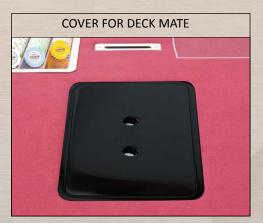

DEL - 2.06.001 - 1 LEVEL BORDER



\_





## **CUSTOMIZED TABLE EXAMPLE**









TEXAS POKER TABLE









### DE LUXE MODEL - 2.06.002 - 1 LEVEL BORDER













## **CUSTOMIZED TABLE EXAMPLE** - flat border



\_









**CUSTOMIZED TABLE EXAMPLE** - flat border with drink holder



TEXAS POKER TABLE





CUSTOMIZED TABLE EXAMPLE - border including chips racks with drink holder & ashtray

TEXAS POKER TABLE



# **CUSTOMIZED TABLE EXAMPLE** - flat border with drink holder & ashtray





















# **CUSTOMIZED TABLE EXAMPLE** - flat border with drink holder & ashtray



22















### **CORIAN DE LUXE MODEL - 2.06.102 - 1 LEVEL BORDER**







#### **CUSTOMIZED TABLE EXAMPLE**

flat border with drink holder







#### **OPTIONS**

Available on request















TEXAS POKER TABLE



#### **OPTIONS**

Available on request











TEXAS POKER TABLE



#### STANDARD BORDERS

Technical Information













TEXAS POKER TABLE



#### **80 mm INTERNAL BORDER**

Available with Drink Holder & Ashtray Ø 75 mm only



FLAT BORDER



FLAT BORDER WITH CENTRAL DRINK HOLDER/ASHTRAY



FLAT BORDER WITH ONE DRINK HOLDER/ ASHTRAY ON THE RIGHT OF THE CUSTOMER



FLAT BORDER WITH ONE DRINK HOLDER/ ASHTRAY ON THE LEFT OF THE CUSTOMER



BORDER WITH WOODEN CHIP RACK



BORDER WITH WOODEN CHIP RACK AND ONE DRINK HOLDER/ASHTRAY ON THE RIGHT OF THE CUSTOMER



BORDER WITH WOODEN CHIP RACK, AND ONE DRINK HOLDER/ASHTRAY ON THE LEFT OF THE CUSTOMER



BORDER WITH WOODEN CHIP RACK, DRINK HOLDER AND ASHTRAY

### **100 mm INTERNAL BORDER**

Available with Drink Holder