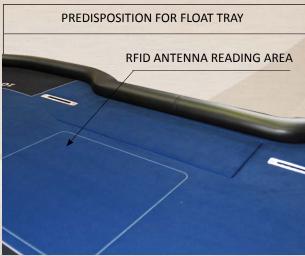

EXAMPLE**









TEXAS POKER TABLE









### DE LUXE MODEL - 2.06.002 - 1 LEVEL BORDER













## **CUSTOMIZED TABLE EXAMPLE** - flat border



\_









**CUSTOMIZED TABLE EXAMPLE** - flat border with drink holder



TEXAS POKER TABLE





CUSTOMIZED TABLE EXAMPLE - border including chips racks with drink holder & ashtray

TEXAS POKER TABLE



# **CUSTOMIZED TABLE EXAMPLE** - flat border with drink holder & ashtray





















# **CUSTOMIZED TABLE EXAMPLE** - flat border with drink holder & ashtray



22















### **CORIAN DE LUXE MODEL - 2.06.102 - 1 LEVEL BORDER**







#### **CUSTOMIZED TABLE EXAMPLE**

flat border with drink holder







#### **OPTIONS**

Available on request















TEXAS POKER TABLE



#### **OPTIONS**

Available on request











TEXAS POKER TABLE



#### STANDARD BORDERS

Technical Information













TEXAS POKER TABLE



#### **80 mm INTERNAL BORDER**

Available with Drink Holder & Ashtray Ø 75 mm only



FLAT BORDER



FLAT BORDER WITH CENTRAL DRINK HOLDER/ASHTRAY



FLAT BORDER WITH ONE DRINK HOLDER/ ASHTRAY ON THE RIGHT OF THE CUSTOMER



FLAT BORDER WITH ONE DRINK HOLDER/ ASHTRAY ON THE LEFT OF THE CUSTOMER



BORDER WITH WOODEN CHIP RACK



BORDER WITH WOODEN CHIP RACK AND ONE DRINK HOLDER/ASHTRAY ON THE RIGHT OF THE CUSTOMER



BORDER WITH WOODEN CHIP RACK, AND ONE DRINK HOLDER/ASHTRAY ON THE LEFT OF THE CUSTOMER



BORDER WITH WOODEN CHIP RACK, DRINK HOLDER AND ASHTRAY

### **100 mm INTERNAL BORDER**

Available with Drink Holder Ø 75 or Ø 95 mm & Ashtray Ø 75 mm You can arrange Drink Holder &