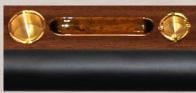

#### **80 mm INTERNAL BORDER**

Available with Drink Holder & Ashtray Ø 75 mm only

FLAT BORDER

FLAT BORDER WITH CENTRAL DRINK HOLDER/ASHTRAY

FLAT BORDER WITH ONE DRINK HOLDER/ ASHTRAY ON THE RIGHT OF THE CUSTOMER