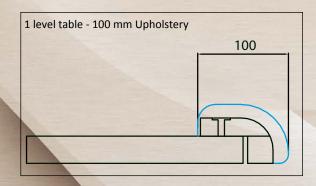

#### STANDARD BORDERS

Technical Information

TEXAS POKER TABLE

### **100 mm INTERNAL BORDER**

Available with Drink Holder Ø 75 or Ø 95 mm & Ashtray Ø 75 mm You can arrange Drink Holder & Ashtray as you wish

FLAT BORDER WITH BIG DRINK HOLDER (Ø 95 mm) AND STANDARD ASHTRAY (Ø 75 mm)