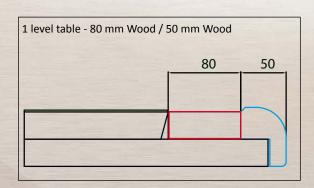

#### STANDARD BORDERS

Technical Information

TEXAS POKER TABLE

#### **80 mm INTERNAL BORDER**

Available with Drink Holder & Ashtray Ø 75 mm only

FLAT BORDER

FLAT BORDER WITH CENTRAL DRINK HOLDER/ASHTRAY

FLAT BORDER WITH ONE DRINK HOLDER/ ASHTRAY ON THE RIGHT OF THE CUSTOMER