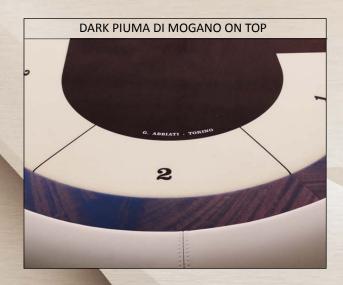

STANDARD MODEL - 2.06.001 - 1 LEVEL BORDER



\_





## **CUSTOMIZED TABLE EXAMPLE**









TEXAS POKER TABLE









### DE LUXE MODEL - 2.06.002 - 1 LEVEL BORDER













## **CUSTOMIZED TABLE EXAMPLE** - flat border



\_









**CUSTOMIZED TABLE EXAMPLE** - flat border with drink holder



TEXAS POKER TABLE





CUSTOMIZED TABLE EXAMPLE - border including chips racks with drink holder & ashtray

TEXAS POKER TABLE



# **CUSTOMIZED TABLE EXAMPLE** - flat border with drink holder & ashtray





















# **CUSTOMIZED TABLE EXAMPLE** - flat border with drink holder & ashtray



22















### **CORIAN DE LUXE MODEL - 2.06.102 - 1 LEVEL BORDER**







#### **CUSTOMIZED TABLE EXAMPLE**

flat border with drink holder







#### **OPTIONS**

Available on request















TEXAS POKER TABLE



#### **OPTIONS**

Available on request











TEXAS POKER TABLE



#### STANDARD BORDERS

Technical Information













TEXAS POKER TABLE



#### **80 mm INTERNAL BORDER**

Available with Drink Holder & Ashtray Ø 75 mm only



FLAT BORDER



FLAT BORDER WITH CENTRAL DRINK HOLDER/ASHTRAY



FLAT BORDER WITH ONE DRINK HOLDER/ ASHTRAY ON THE RIGHT OF THE CUSTOMER



FLAT BORDER WITH ONE DRINK HOLDER/ ASHTRAY ON THE LEFT OF THE CUSTOMER



BORDER WITH WOODEN CHIP RACK



BORDER WITH WOODEN CHIP RACK AND ONE DRINK HOLDER/ASHTRAY ON THE RIGHT OF THE CUSTOMER



BORDER WITH WOODEN CHIP RACK, AND ONE DRINK HOLDER/ASHTRAY ON THE LEFT OF THE CUSTOMER



BORDER WITH WOODEN CHIP RACK, DRINK HOLDER AND ASHTRAY

### **100 mm INTERNAL BORDER**

Available with D