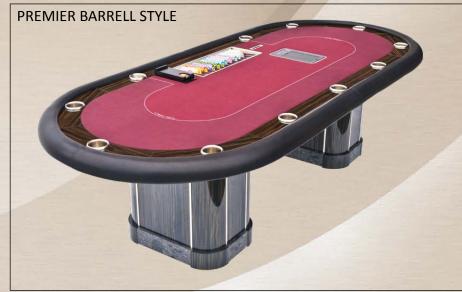

DER WITH ONE DRINK HOLDER/ ASHTRAY ON THE LEFT OF THE CUSTOMER



BORDER WITH WOODEN CHIP RACK



BORDER WITH WOODEN CHIP RACK AND ONE DRINK HOLDER/ASHTRAY ON THE RIGHT OF THE CUSTOMER



BORDER WITH WOODEN CHIP RACK, AND ONE DRINK HOLDER/ASHTRAY ON THE LEFT OF THE CUSTOMER



BORDER WITH WOODEN CHIP RACK, DRINK HOLDER AND ASHTRAY

### **100 mm INTERNAL BORDER**

Available with Drink Holder Ø 75 or Ø 95 mm & Ashtray Ø 75 mm You can arrange Drink Holder & Ashtray as you wish



FLAT BORDER WITH BIG DRINK HOLDER (Ø 95 mm) AND STANDARD ASHTRAY (Ø 75 mm)



BORDER WITH WOODEN CHIP RACK, BIG DRINK HOLDER (Ø 95 mm) AND STANDARD ASHTRAY (Ø 75 mm)

TEXAS POKER TABLE



#### **LEGS**

Different style of Legs available for Texas Poker Table







TEXAS POKER TABLE\_









TEXAS POKER TABLE











TEXAS POKER TABLE



### **OUR PRIORITY: QUALITY AND SECURITY**

- Ergonomics to facilitate dealers
- Study and research for Clients' position
- The natural aesthetics and Italian design of products
- The exclusive use of the best materials and the constructive skills of our artisan furniture masters makes us the leader also in this production guaranteeing us the greatest satisfaction for supplying the most prestigious international Casinos.

"ALL OPTIONS AND FINISHINGS CAN BE DESIGNED AND CUSTOMIZED

TO ENHANCE THE AMBIENT AND FEEL OF YOUR GAMING ROOMS"

Sprani Phiati

TEXAS POKER TABLE





www.abbiati.com

# ABBIATI CASINO EQUIPMENT s.n.c.