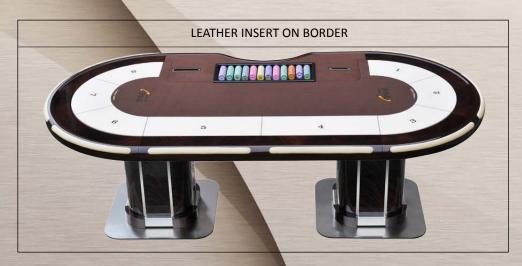

PLE**









TEXAS POKER TABLE









### DE LUXE MODEL - 2.06.002 - 1 LEVEL BORDER













## **CUSTOMIZED TABLE EXAMPLE** - flat border



\_









**CUSTOMIZED TABLE EXAMPLE** - flat border with drink holder



TEXAS POKER TABLE





CUSTOMIZED TABLE EXAMPLE - border including chips racks with drink holder & ashtray

TEXAS POKER TABLE



# **CUSTOMIZED TABLE EXAMPLE** - flat border with drink holder & ashtray





















# **CUSTOMIZED TABLE EXAMPLE** - flat border with drink holder & ashtray



22















### **CORIAN DE LUXE MODEL - 2.06.102 - 1 LEVEL BORDER**







#### **CUSTOMIZED TABLE EXAMPLE**

flat border with drink holder







#### **OPTIONS**

Available on request















TEXAS POKER TABLE



#### **OPTIONS**

Available on request











TEXAS POKER TABLE



#### STANDARD BORDERS

Technical Information













TEXAS POKER TABLE



#### **80 mm INTERNAL BORDER**

Available with Drink Holder & Ashtray Ø 75 mm only



FLAT BORDER



FLAT BORDER WITH CENTRAL DRINK HOLDER/ASHTRAY



FLAT BORDER WITH ONE DRINK HOLDER/ ASHTRAY ON THE RIGHT OF THE CUSTOMER



FLAT BORDER WITH ONE DRINK HOLDER/ ASHTRAY ON THE LEFT OF THE CUSTOMER



BORDER WITH WOODEN CHIP RACK



BORDER WITH WOODEN CHIP RACK AND ONE DRINK HOLDER/ASHTRAY ON THE RIGHT OF THE CUSTOMER



BORDER WITH WOODEN CHIP RACK, AND ONE DRINK HOLDER/ASHTRAY ON THE LEFT OF THE CUSTOMER



BORDER WITH WOODEN CHIP RACK, DRINK HOLDER AND ASHTRAY

### **100 mm INTERNAL BORDER**

Available with Drink Holder Ø 75 or Ø 95 mm & Ashtray Ø 75 mm You can arrange Drink Holder & Asht