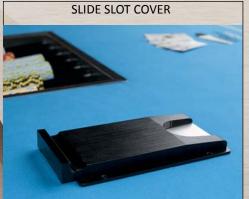

D MODEL - 2.06.001 - 1 LEVEL BORDER



\_





## **CUSTOMIZED TABLE EXAMPLE**









TEXAS POKER TABLE









### DE LUXE MODEL - 2.06.002 - 1 LEVEL BORDER













## **CUSTOMIZED TABLE EXAMPLE** - flat border



\_









**CUSTOMIZED TABLE EXAMPLE** - flat border with drink holder



TEXAS POKER TABLE





CUSTOMIZED TABLE EXAMPLE - border including chips racks with drink holder & ashtray

TEXAS POKER TABLE



# **CUSTOMIZED TABLE EXAMPLE** - flat border with drink holder & ashtray





















# **CUSTOMIZED TABLE EXAMPLE** - flat border with drink holder & ashtray



22















### **CORIAN DE LUXE MODEL - 2.06.102 - 1 LEVEL BORDER**







#### **CUSTOMIZED TABLE EXAMPLE**

flat border with drink holder







#### **OPTIONS**

Available on request















TEXAS POKER TABLE



#### **OPTIONS**

Available on request











TEXAS POKER TABLE



#### STANDARD BORDERS

Technical Information













TEXAS POKER TABLE



#### **80 mm INTERNAL BORDER**

Available with Drink Holder & Ashtray Ø 75 mm only



FLAT BORDER



FLAT BORDER WITH CENTRAL DRINK HOLDER/ASHTRAY



FLAT BORDER WITH ONE DRINK HOLDER/ ASHTRAY ON THE RIGHT OF THE CUSTOMER



FLAT BORDER WITH ONE DRINK HOLDER/ ASHTRAY ON THE LEFT OF THE CUSTOMER



BORDER WITH WOODEN CHIP RACK



BORDER WITH WOODEN CHIP RACK AND ONE DRINK HOLDER/ASHTRAY ON THE RIGHT OF THE CUSTOMER



BORDER WITH WOODEN CHIP RACK, AND ONE DRINK HOLDER/ASHTRAY ON THE LEFT OF THE CUSTOMER



BORDER WITH WOODEN CHIP RACK, DRINK HOLDER AND ASHTRAY

### **100 mm INTERNAL BORDER**

Available with Drink Hol