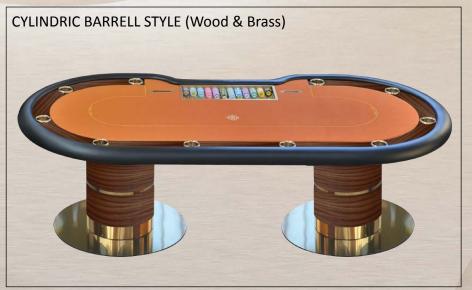

#### **LEGS**

Different style of Legs available for Texas Poker Table

TEXAS POKER TABLE\_

TEXAS POKER TABLE

TEXAS POKER TABLE