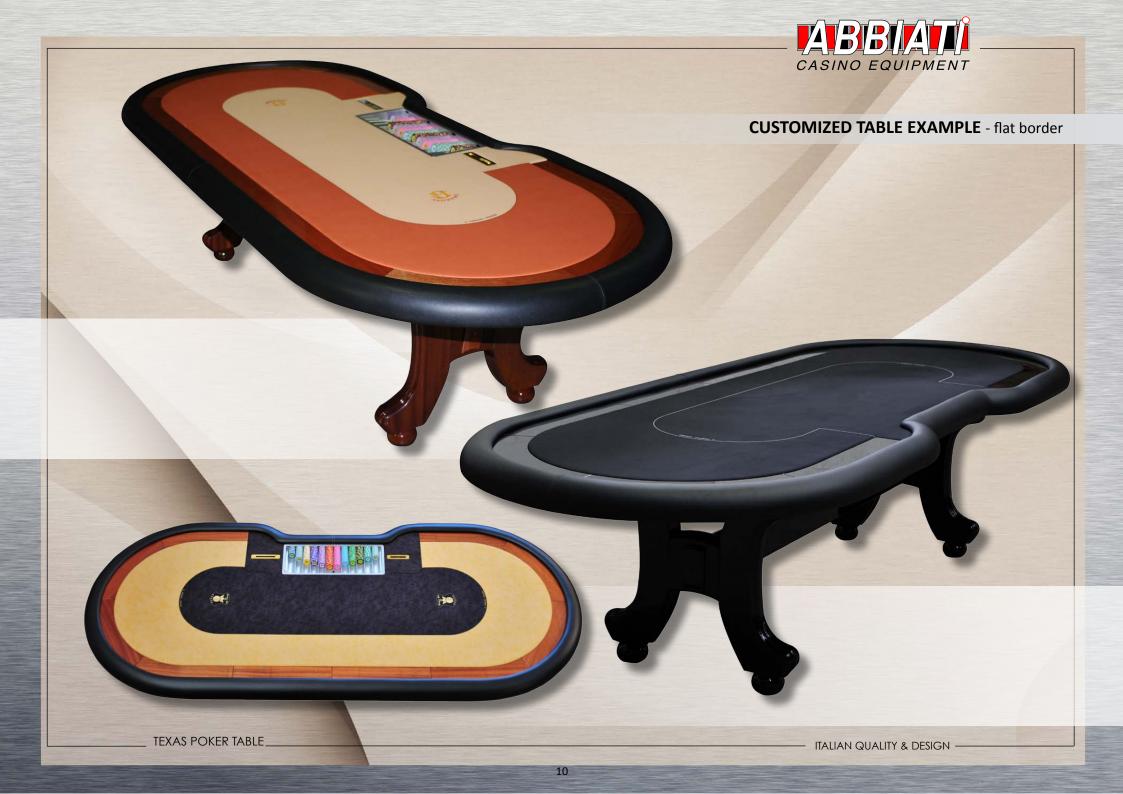

## **CUSTOMIZED TABLE EXAMPLE** - flat border

\_

**CUSTOMIZED TABLE EXAMPLE** - flat border with drink holder

TEXAS POKER TABLE

CUSTOMIZED TABLE EXAMPLE - border including chips racks with drink holder & ashtray