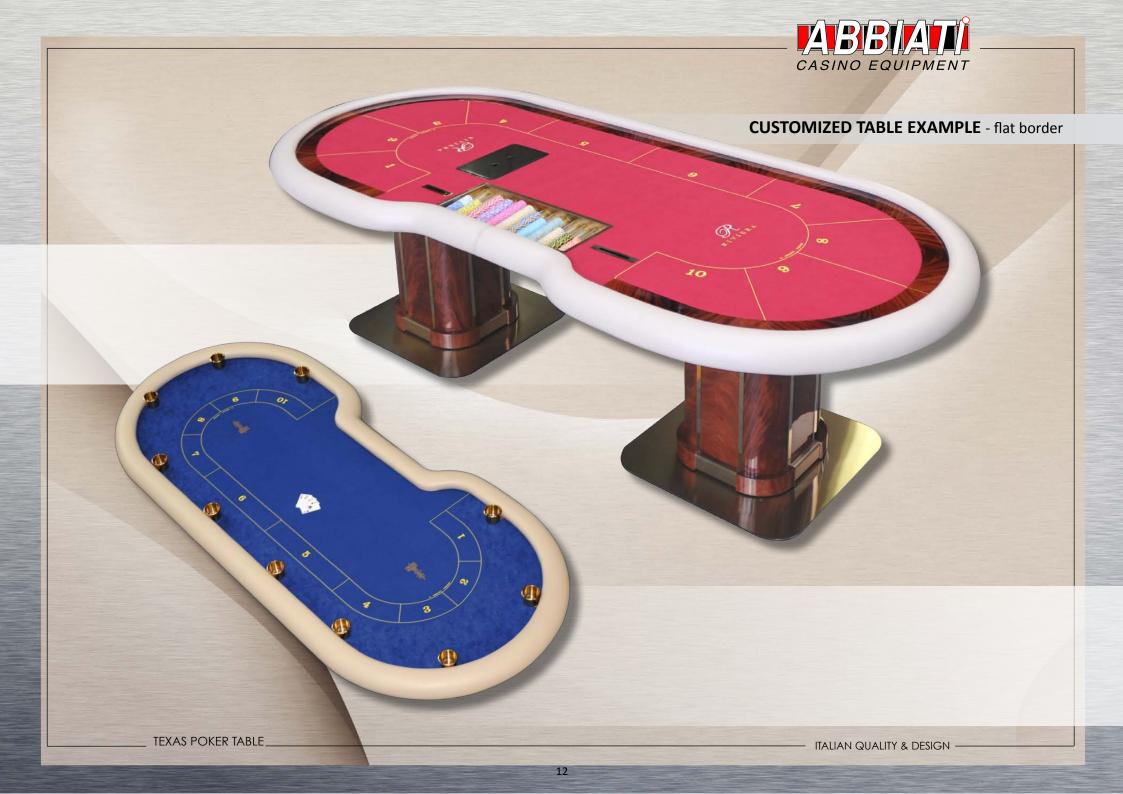

## **CUSTOMIZED TABLE EXAMPLE** - flat border

\_

**CUSTOMIZED TABLE EXAMPLE** - flat border with drink holder

TEXAS POKER TABLE

CUSTOMIZED TABLE EXAMPLE - border including chips racks with drink holder & ashtray