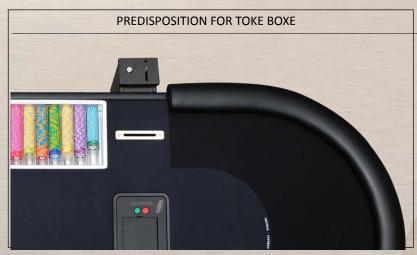

E**









TEXAS POKER TABLE









### DE LUXE MODEL - 2.06.002 - 1 LEVEL BORDER













## **CUSTOMIZED TABLE EXAMPLE** - flat border



\_









**CUSTOMIZED TABLE EXAMPLE** - flat border with drink holder



TEXAS POKER TABLE





CUSTOMIZED TABLE EXAMPLE - border including chips racks with drink holder & ashtray

TEXAS POKER TABLE



# **CUSTOMIZED TABLE EXAMPLE** - flat border with drink holder & ashtray





















# **CUSTOMIZED TABLE EXAMPLE** - flat border with drink holder & ashtray



22















### **CORIAN DE LUXE MODEL - 2.06.102 - 1 LEVEL BORDER**







#### **CUSTOMIZED TABLE EXAMPLE**

flat border with drink holder







#### **OPTIONS**

Available on request















TEXAS POKER TABLE



#### **OPTIONS**

Available on request











TEXAS POKER TABLE



#### STANDARD BORDERS

Technical Information













TEXAS POKER TABLE



#### **80 mm INTERNAL BORDER**

Available with Drink Holder & Ashtray Ø 75 mm only



FLAT BORDER



FLAT BORDER WITH CENTRAL DRINK HOLDER/ASHTRAY



FLAT BORDER WITH ONE DRINK HOLDER/ ASHTRAY ON THE RIGHT OF THE CUSTOMER



FLAT BORDER WITH ONE DRINK HOLDER/ ASHTRAY ON THE LEFT OF THE CUSTOMER



BORDER WITH WOODEN CHIP RACK



BORDER WITH WOODEN CHIP RACK AND ONE DRINK HOLDER/ASHTRAY ON THE RIGHT OF THE CUSTOMER



BORDER WITH WOODEN CHIP RACK, AND ONE DRINK HOLDER/ASHTRAY ON THE LEFT OF THE CUSTOMER



BORDER WITH WOODEN CHIP RACK, DRINK HOLDER AND ASHTRAY

### **100 mm INTERNAL BORDER**

Available with Drink Holder Ø 75 or Ø 95 mm & Ashtray Ø 75 mm You can arrange Drink Holder & Ashtra