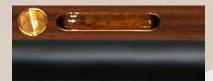

#### **80 mm INTERNAL BORDER**

Available with Drink Holder & Ashtray Ø 75 mm only

FLAT BORDER

FLAT BORDER WITH CENTRAL DRINK HOLDER/ASHTRAY

FLAT BORDER WITH ONE DRINK HOLDER/ ASHTRAY ON THE RIGHT OF THE CUSTOMER