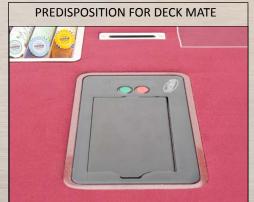

MODEL - 2.06.001 - 1 LEVEL BORDER



\_





## **CUSTOMIZED TABLE EXAMPLE**









TEXAS POKER TABLE









### DE LUXE MODEL - 2.06.002 - 1 LEVEL BORDER













## **CUSTOMIZED TABLE EXAMPLE** - flat border



\_









**CUSTOMIZED TABLE EXAMPLE** - flat border with drink holder



TEXAS POKER TABLE





CUSTOMIZED TABLE EXAMPLE - border including chips racks with drink holder & ashtray

TEXAS POKER TABLE



# **CUSTOMIZED TABLE EXAMPLE** - flat border with drink holder & ashtray





















# **CUSTOMIZED TABLE EXAMPLE** - flat border with drink holder & ashtray



22















### **CORIAN DE LUXE MODEL - 2.06.102 - 1 LEVEL BORDER**







#### **CUSTOMIZED TABLE EXAMPLE**

flat border with drink holder







#### **OPTIONS**

Available on request















TEXAS POKER TABLE



#### **OPTIONS**

Available on request











TEXAS POKER TABLE



#### STANDARD BORDERS

Technical Information













TEXAS POKER TABLE



#### **80 mm INTERNAL BORDER**

Available with Drink Holder & Ashtray Ø 75 mm only



FLAT BORDER



FLAT BORDER WITH CENTRAL DRINK HOLDER/ASHTRAY



FLAT BORDER WITH ONE DRINK HOLDER/ ASHTRAY ON THE RIGHT OF THE CUSTOMER



FLAT BORDER WITH ONE DRINK HOLDER/ ASHTRAY ON THE LEFT OF THE CUSTOMER



BORDER WITH WOODEN CHIP RACK



BORDER WITH WOODEN CHIP RACK AND ONE DRINK HOLDER/ASHTRAY ON THE RIGHT OF THE CUSTOMER



BORDER WITH WOODEN CHIP RACK, AND ONE DRINK HOLDER/ASHTRAY ON THE LEFT OF THE CUSTOMER



BORDER WITH WOODEN CHIP RACK, DRINK HOLDER AND ASHTRAY

### **100 mm INTERNAL BORDER**

Available with Drink Holde