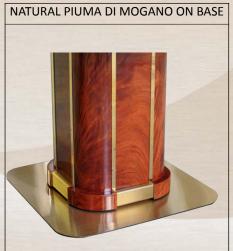

TANDARD MODEL - 2.06.001 - 1 LEVEL BORDER



\_





## **CUSTOMIZED TABLE EXAMPLE**









TEXAS POKER TABLE









### DE LUXE MODEL - 2.06.002 - 1 LEVEL BORDER













## **CUSTOMIZED TABLE EXAMPLE** - flat border



\_









**CUSTOMIZED TABLE EXAMPLE** - flat border with drink holder



TEXAS POKER TABLE





CUSTOMIZED TABLE EXAMPLE - border including chips racks with drink holder & ashtray

TEXAS POKER TABLE



# **CUSTOMIZED TABLE EXAMPLE** - flat border with drink holder & ashtray





















# **CUSTOMIZED TABLE EXAMPLE** - flat border with drink holder & ashtray



22















### **CORIAN DE LUXE MODEL - 2.06.102 - 1 LEVEL BORDER**







#### **CUSTOMIZED TABLE EXAMPLE**

flat border with drink holder







#### **OPTIONS**

Available on request















TEXAS POKER TABLE



#### **OPTIONS**

Available on request











TEXAS POKER TABLE



#### STANDARD BORDERS

Technical Information













TEXAS POKER TABLE



#### **80 mm INTERNAL BORDER**

Available with Drink Holder & Ashtray Ø 75 mm only



FLAT BORDER



FLAT BORDER WITH CENTRAL DRINK HOLDER/ASHTRAY



FLAT BORDER WITH ONE DRINK HOLDER/ ASHTRAY ON THE RIGHT OF THE CUSTOMER



FLAT BORDER WITH ONE DRINK HOLDER/ ASHTRAY ON THE LEFT OF THE CUSTOMER



BORDER WITH WOODEN CHIP RACK



BORDER WITH WOODEN CHIP RACK AND ONE DRINK HOLDER/ASHTRAY ON THE RIGHT OF THE CUSTOMER



BORDER WITH WOODEN CHIP RACK, AND ONE DRINK HOLDER/ASHTRAY ON THE LEFT OF THE CUSTOMER



BORDER WITH WOODEN CHIP RACK, DRINK HOLDER AND ASHTRAY

### **100 mm INTERNAL BORDER**

Available with Dri