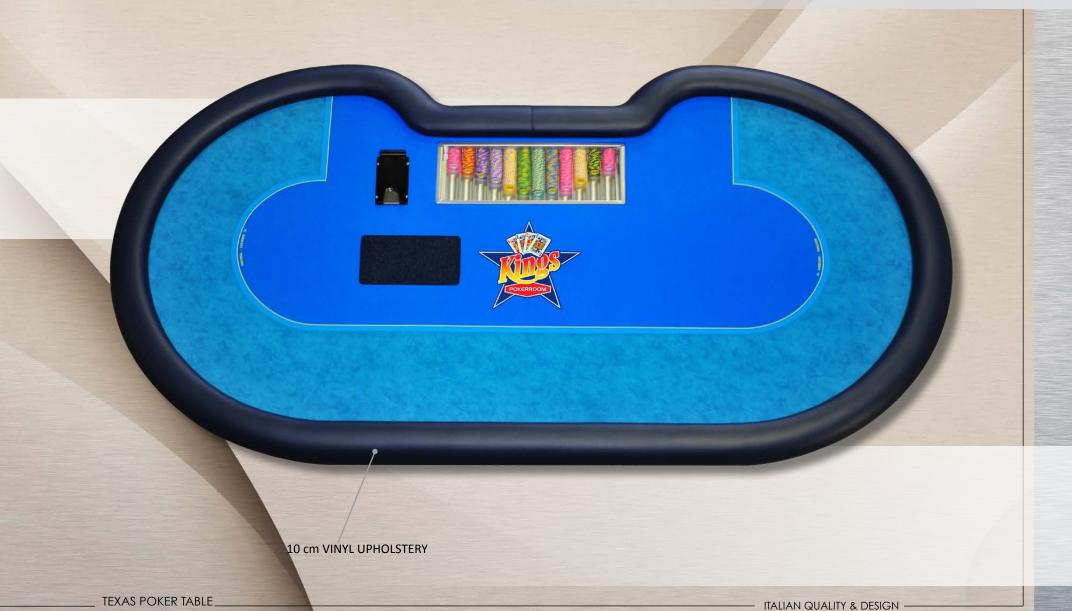

both wool and synthetic products.
- Electronic departments for the assemblage of Winning Number Displays, Laser Wheels and Independent electronic levelling systems for Roulette wheels.

All our manufacturing processes are supported by our Graphic and CAD Design department, to ensure Italian Quality and Design.

Quality, Service and Security are prime objectives for the Abbiati Company, which has secure rooms and high surveillance for the final assembly of the value chips incorporating RFID.

Our consistent growth and success stands as a witness of our continued commitment to deliver high quality, flawless products and services.

President Giovanni Abbiati

dispound Assiati



# **CLUB €UROPE STYLE - 1 LEVEL BORDER**





TEXAS POKER TABLE



## STANDARD MODEL - 2.06.001 - 1 LEVEL BORDER



\_





## **CUSTOMIZED TABLE EXAMPLE**









TEXAS POKER TABLE









### DE LUXE MODEL - 2.06.002 - 1 LEVEL BORDER













## **CUSTOMIZED TABLE EXAMPLE** - flat border



\_









**CUSTOMIZED TABLE EXAMPLE** - flat border with drink holder



TEXAS POKER TABLE





CUSTOMIZED TABLE EXAMPLE - border including chips racks with drink holder & ashtray

TEXAS POKER TABLE



# **CUSTOMIZED TABLE EXAMPLE** - flat border with drink holder & ashtray





















# **CUSTOMIZED TABLE EXAMPLE** - flat border with drink holder & ashtray



22















### **CORIAN DE LUXE MODEL - 2.06.102 - 1 LEVEL BORDER**







#### **CUSTOMIZED TABLE EXAMPLE**

flat border with drink holder







#### **OPTIONS**

Available on request















TEXAS POKER TABLE



#### **OPT