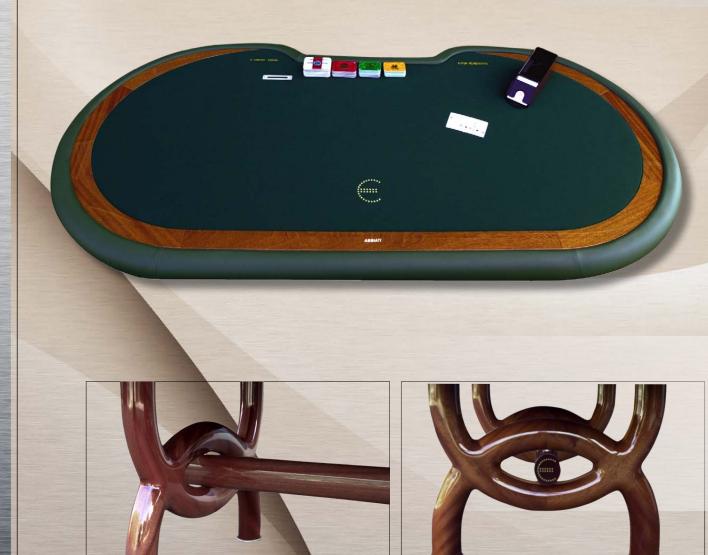

## STANDARD MODEL - 2.06.001 - 1 LEVEL BORDER

\_

#### STANDARD BORDERS

Technical Information

TEXAS POKER TABLE