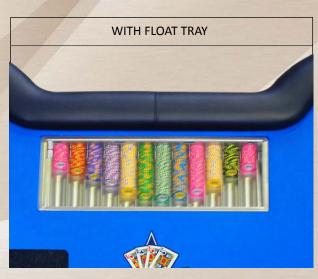

AMPLE**









TEXAS POKER TABLE









### DE LUXE MODEL - 2.06.002 - 1 LEVEL BORDER













## **CUSTOMIZED TABLE EXAMPLE** - flat border



\_









**CUSTOMIZED TABLE EXAMPLE** - flat border with drink holder



TEXAS POKER TABLE





CUSTOMIZED TABLE EXAMPLE - border including chips racks with drink holder & ashtray

TEXAS POKER TABLE



# **CUSTOMIZED TABLE EXAMPLE** - flat border with drink holder & ashtray





















# **CUSTOMIZED TABLE EXAMPLE** - flat border with drink holder & ashtray



22















### **CORIAN DE LUXE MODEL - 2.06.102 - 1 LEVEL BORDER**







#### **CUSTOMIZED TABLE EXAMPLE**

flat border with drink holder







#### **OPTIONS**

Available on request















TEXAS POKER TABLE



#### **OPTIONS**

Available on request











TEXAS POKER TABLE



#### STANDARD BORDERS

Technical Information













TEXAS POKER TABLE



#### **80 mm INTERNAL BORDER**

Available with Drink Holder & Ashtray Ø 75 mm only



FLAT BORDER



FLAT BORDER WITH CENTRAL DRINK HOLDER/ASHTRAY



FLAT BORDER WITH ONE DRINK HOLDER/ ASHTRAY ON THE RIGHT OF THE CUSTOMER



FLAT BORDER WITH ONE DRINK HOLDER/ ASHTRAY ON THE LEFT OF THE CUSTOMER



BORDER WITH WOODEN CHIP RACK



BORDER WITH WOODEN CHIP RACK AND ONE DRINK HOLDER/ASHTRAY ON THE RIGHT OF THE CUSTOMER



BORDER WITH WOODEN CHIP RACK, AND ONE DRINK HOLDER/ASHTRAY ON THE LEFT OF THE CUSTOMER



BORDER WITH WOODEN CHIP RACK, DRINK HOLDER AND ASHTRAY

### **100 mm INTERNAL BORDER**

Available with Drink Holder Ø 75 or Ø 95 mm & Ashtray Ø 75 mm You can arrange Drink Holder & As