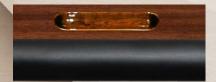

FLAT BORDER WITH ONE DRINK HOLDER/ ASHTRAY ON THE LEFT OF THE CUSTOMER

BORDER WITH WOODEN CHIP RACK

BORDER WITH WOODEN CHIP RACK AND ONE DRINK HOLDER/ASHTRAY ON THE RIGHT OF THE CUSTOMER

BORDER WITH WOODEN CHIP RACK, AND ONE DRINK HOLDER/ASHTRAY ON THE LEFT OF THE CUSTOMER

BORDER WITH WOODEN CHIP RACK, DRINK HOLDER AND ASHTRAY