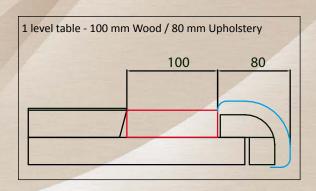

#### STANDARD BORDERS

Technical Information

TEXAS POKER TABLE

#### **80 mm INTERNAL BORDER**

Available with Drink Holder & Ashtray Ø 75 mm only

FLAT BORDER

FLAT BORDER WITH CENTRAL DRINK HOLDER/ASHTRAY

FLAT BORDER WITH ONE DRINK HOLDER/ ASHTRAY ON THE RIGHT OF THE CUSTOMER

### **100 mm INTERNAL BORDER**

Available with Drink Holder Ø 75 or Ø 95 mm & Ashtray Ø 75 mm You can arrange Drink Holder & Ashtray as you wish

FLAT BORDER WITH BIG DRINK HOLDER (Ø 95 mm) AND STANDARD ASHTRAY (Ø 75 mm)