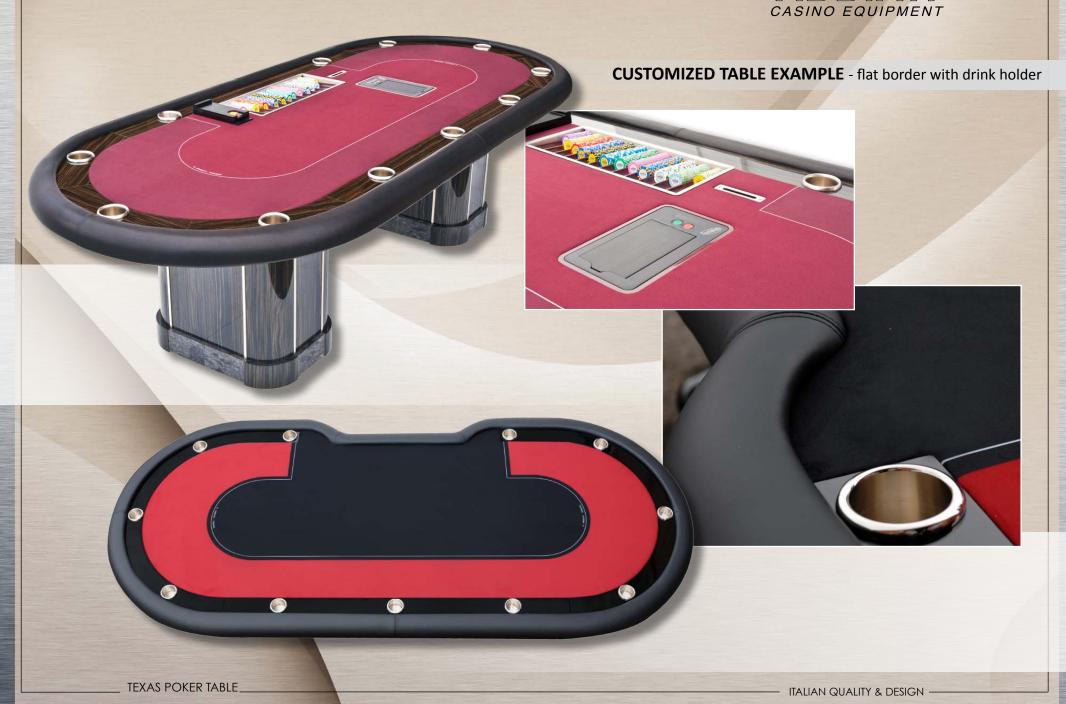

# **CUSTOMIZED TABLE EXAMPLE** - flat border with drink holder & ashtray

# **CUSTOMIZED TABLE EXAMPLE** - flat border with drink holder & ashtray

22