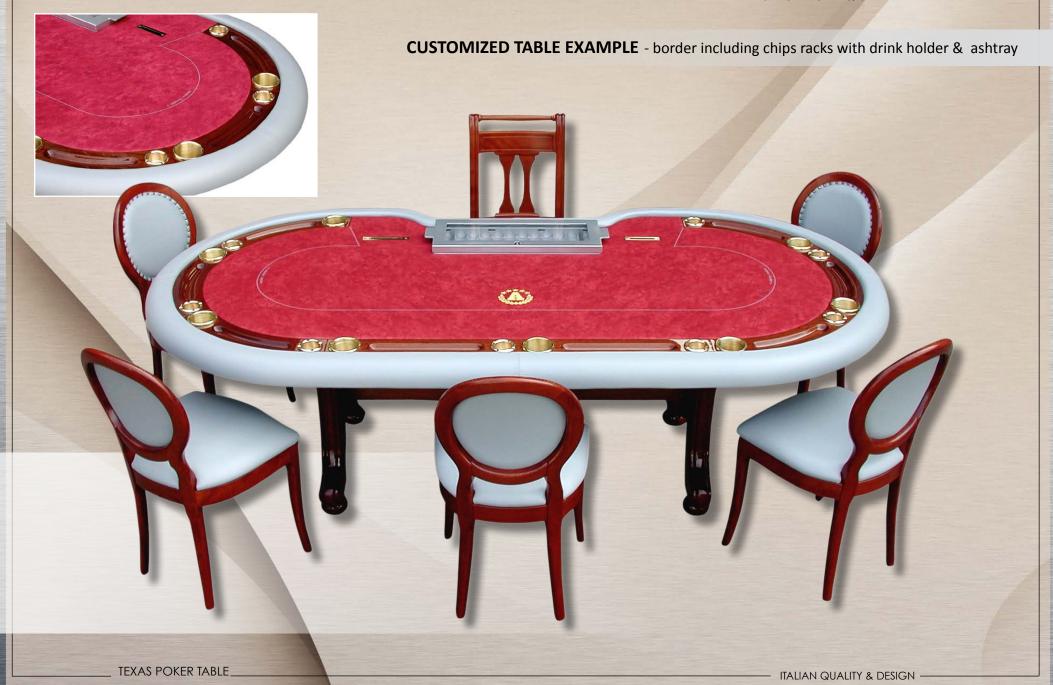

## **CUSTOMIZED TABLE EXAMPLE** - flat border

\_

**CUSTOMIZED TABLE EXAMPLE** - flat border with drink holder

TEXAS POKER TABLE

CUSTOMIZED TABLE EXAMPLE - border including chips racks with drink holder & ashtray