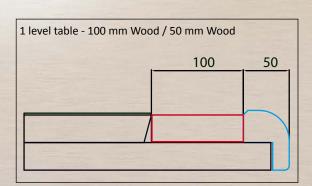

#### STANDARD BORDERS

Technical Information

TEXAS POKER TABLE

### **100 mm INTERNAL BORDER**

Available with Drink Holder Ø 75 or Ø 95 mm & Ashtray Ø 75 mm You can arrange Drink Holder & Ashtray as you wish

FLAT BORDER WITH BIG DRINK HOLDER (Ø 95 mm) AND STANDARD ASHTRAY (Ø 75 mm)