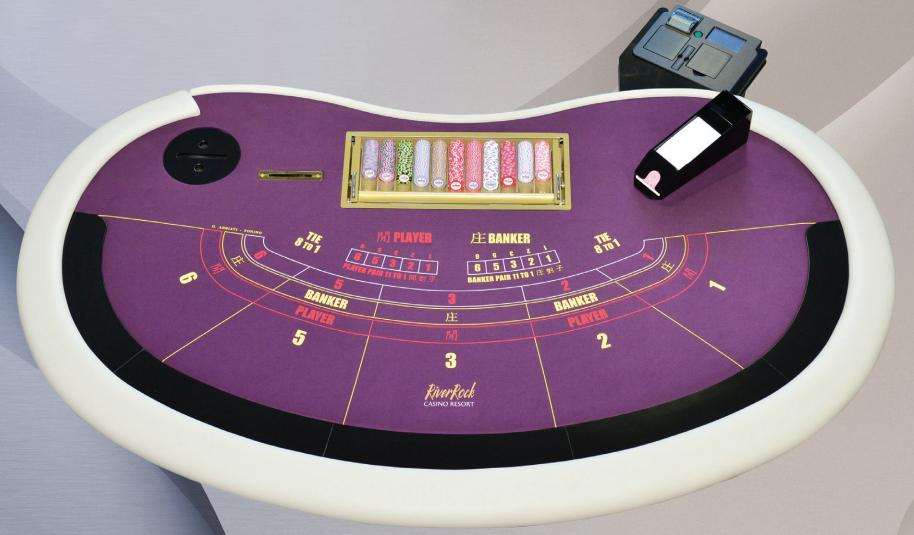

#### TAGO' STYLE

With stainless steel base

TAGO STYLE -

ITALIAN QUALITY & DESIGN -

# TAGO' STYLE With stainless steel base

TAGO STYLE

ITALIAN QUALITY & DESIGN -

ITALIAN QUALITY & DESIGN -