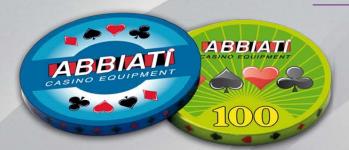

#### STANDARD FULL GRAPHIC PRINTING

DIAMETER: 39 mm WEIGHT: 10 gr THICKNESS: 3 mm PRINT ON EDGE: not aligned CHIP BODY: smooth finishing

STANDARD HYBRID DIAMETER: 39 mm WEIGHT: 9,5 gr THICKNESS: 3 mm PRINT ON EDGE: not aligned CHIP BODY: smooth finishing CHIP DECAL: gloss finishing

#### STANDARD FULL GRAPHIC PRINTING

DIAMETER: 43 mm WEIGHT: 12,5 gr THICKNESS: 3 mm PRINT ON EDGE: not aligned CHIP BODY: smooth finishing

**POKER CHIPS & PLAQUES** 

ITALIAN QUALITY & DESIGN =