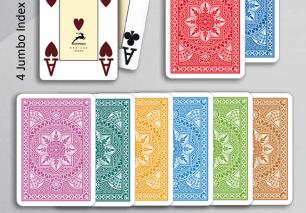

** 57x82 mm - 45 gr **MEDIUM SIZE:** 66x94 mm - 65 gr **LARGE SIZE:** EXTRA LARGE SIZE: 75x107 mm - 82 gr

**POKER CHIPS & PLAQUES** 

# CASINO EQUIPMENT

#### **POKER PLAQUES**

**FULL GRAPHIC PRINTING** 

#### **RECTANGULAR PLAQUES**

Smooth finishing - 5 mm Thickness - Print on Edge not aligned



48x68 mm - 40 gr **SMALL SIZE: MEDIUM SIZE:** 57x82 mm - 45 gr **LARGE SIZE:** 66x94 mm - 75 gr

ABBIATI

ITALIAN QUALITY & DESIGN =

EXTRA LARGE SIZE: 75x107 mm - 80 gr



#### **MODIANO PLAYING CARDS**

**100% PLASTIC** 















MODIANO offers a variety of options to customize the cards. Create your personal cards: our staff will assist you, starting from the choice of the graphic layout up to fulfillment of the finished product.

#### **MOD. TEXAS POKER**



#### MOD. POKER 4 JUMBO



#### MOD. POKER PEEK





#### **CHAIRS FOR POKER TOURNAMENT**

#### **PLAYER ONE**

Width 46 cm Depth 41 cm Hight Seat 48 cm Total Hight 88 cm



#### **PLAYER TWO**

Width 46 cm Depth 41 cm Hight Seat 48 cm Total Hight 88 cm



#### **EMPLOYEES WHEELS**

Width 43 cm
Depth 42 cm
Hight Seat 48 cm
Adjustable Hight 43-76 cm



PADDED SEAT COVERED IN BREATHABLE FABRIC

#### **SALZBURG**

Width 46 cm Depth 41 cm Hight Seat 48 cm Total Hight 88 cm

**CHAIRS** 

ITALIAN QUALITY & DESIGN







www.abbiati.com