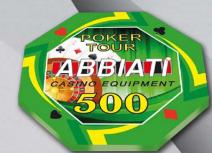

#### OCTAGONAL FULL GRAPHIC PRINTING

SIZE: 44x44 mm - WEIGHT: 13,2 gr EDGE: 18 mm x 8 sides THICKNESS: 3 mm PRINT ON EDGE: not aligned CHIP BODY: smooth finishing