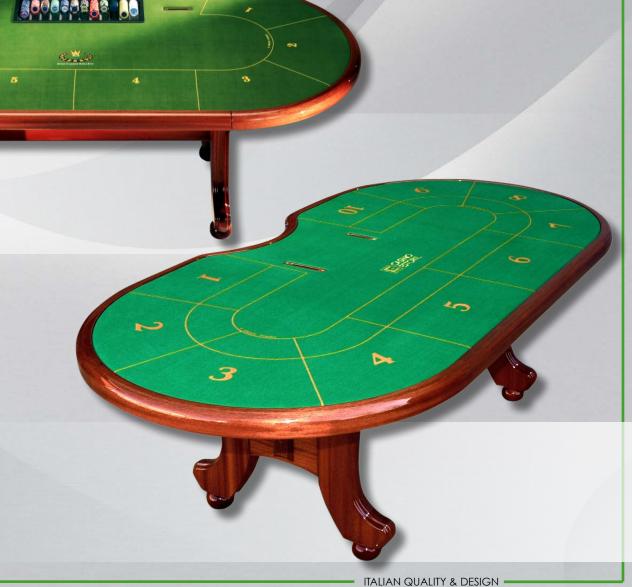

# **PROFESSIONAL LINE**

**TEXAS POKER TABLE - Single Liner Wooden Border Style** 