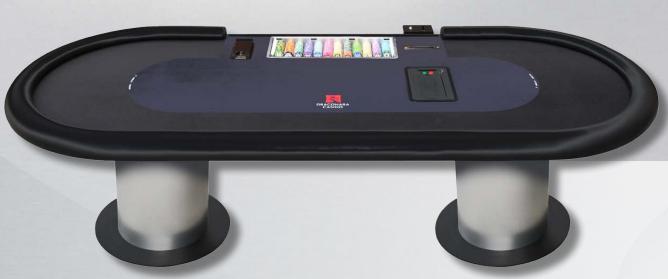

#### **TOURNAMENT LINE**

**TEXAS POKER TABLE - TOWER LEGS** 

#### Leather Padded Rail

Available also with Float Tray