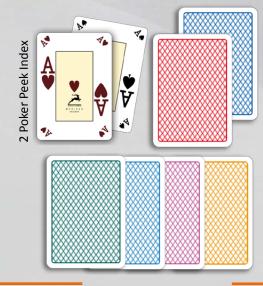

DIUM SIZE:** 66x94 mm - 65 gr **LARGE SIZE:** EXTRA LARGE SIZE: 75x107 mm - 82 gr

**POKER CHIPS & PLAQUES** 

# CASINO EQUIPMENT

#### **POKER PLAQUES**

**FULL GRAPHIC PRINTING** 

#### **RECTANGULAR PLAQUES**

Smooth finishing - 5 mm Thickness - Print on Edge not aligned



48x68 mm - 40 gr **SMALL SIZE: MEDIUM SIZE:** 57x82 mm - 45 gr **LARGE SIZE:** 66x94 mm - 75 gr

ABBIATI

ITALIAN QUALITY & DESIGN =

EXTRA LARGE SIZE: 75x107 mm - 80 gr



#### **MODIANO PLAYING CARDS**

**100% PLASTIC** 















MODIANO offers a variety of options to customize the cards. Create your personal cards: our staff will assist you, starting from the choice of the graphic layout up to fulfillment of the finished product.

#### **MOD. TEXAS POKER**



#### MOD. POKER 4 JUMBO



#### MOD. POKER PEEK





#### **CHAIRS FOR POKER TOURNAMENT**

#### **PLAYER ONE**

Width 46 cm Depth 41 cm Hight Seat 48 cm Total Hight 88 cm



#### **PLAYER TWO**

Width 46 cm Depth 41 cm Hight Seat 48 cm Total Hight 88 cm



#### **EMPLOYEES WHEELS**

Width 43 cm
Depth 42 cm
Hight Seat 48 cm
Adjustable Hight 43-76 cm



PADDED SEAT COVERED IN BREATHABLE FABRIC

#### **SALZBURG**

Width 46 cm Depth 41 cm Hight Seat 48 cm Total Hight 88 cm

**CHAIRS** 

ITALIAN QUALITY & DESIGN







www.abbiati.com