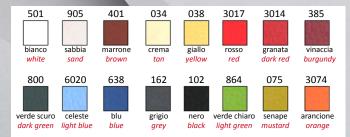

#### STANDARD FULL GRAPHIC PRINTING

DIAMETER: 39 mm WEIGHT: 10 gr THICKNESS: 3 mm PRINT ON EDGE: not aligned CHIP BODY: smooth finishing

STANDARD HYBRID DIAMETER: 39 mm WEIGHT: 9,5 gr THICKNESS: 3 mm PRINT ON EDGE: not aligned CHIP BODY: smooth finishing CHIP DECAL: gloss finishing

#### STANDARD HYBRID

DIAMETER: 43 mm - DECAL DIAMETER.: 31,7 mm WEIGHT: 12 gr THICKNESS: 3,2 mm PRINT ON EDGE: not aligned CHIP BODY: smooth finishing

CHIP DECAL: gloss finishing

43 mm

#### STANDARD FULL GRAPHIC PRINTING

DIAMETER: 43 mm WEIGHT: 12,5 gr THICKNESS: 3 mm PRINT ON EDGE: not aligned CHIP BODY: smooth finishing

**POKER CHIPS & PLAQUES** 

ITALIAN QUALITY & DESIGN =

#### **MONOCOLOR**

DIAMETER: 39 mm - WEIGHT: 10 gr THICKNESS: 3 mm CHIP BODY: smooth finishing PATTERN: Cards or Diamonds

#### **CLAY STYLE**

DIAMETER: 39 mm - WEIGHT: 10,5 gr THICKNESS: 3 mm PRINT ON EDGE: ALIGNED CHIP BODY: smooth finishing