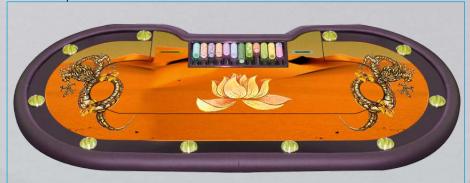

#### **TOURNAMENT LINE**

**TEXAS POKER TABLE - SPINDLE LEGS** 

#### Leather Padded Rail

Available also with Float Tray