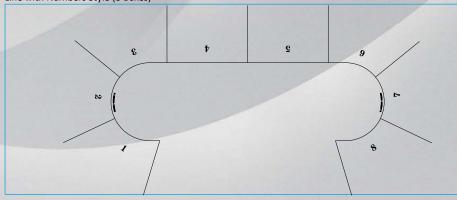

## **TEXAS POKER LAYOUT**

STANDARD DESIGNS

Line with Numbers Style (8 boxes)

Double Line with Numbers Style (10 boxes)

LAYOUT \_

ITALIAN QUALITY & DESIGN =

Oval Style