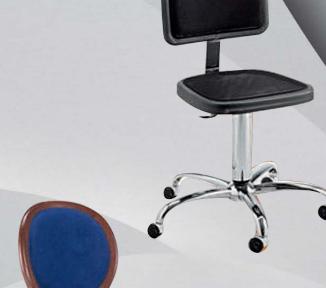

#### **CHAIRS FOR POKER TOURNAMENT**

#### **EMPLOYEES WHEELS**

Width 43 cm
Depth 42 cm
Hight Seat 48 cm
Adjustable Hight 43-76 cm

PADDED SEAT COVERED IN BREATHABLE FABRIC

#### **SALZBURG**

Width 46 cm Depth 41 cm Hight Seat 48 cm Total Hight 88 cm

**CHAIRS** 

ITALIAN QUALITY & DESIGN

www.abbiati.com