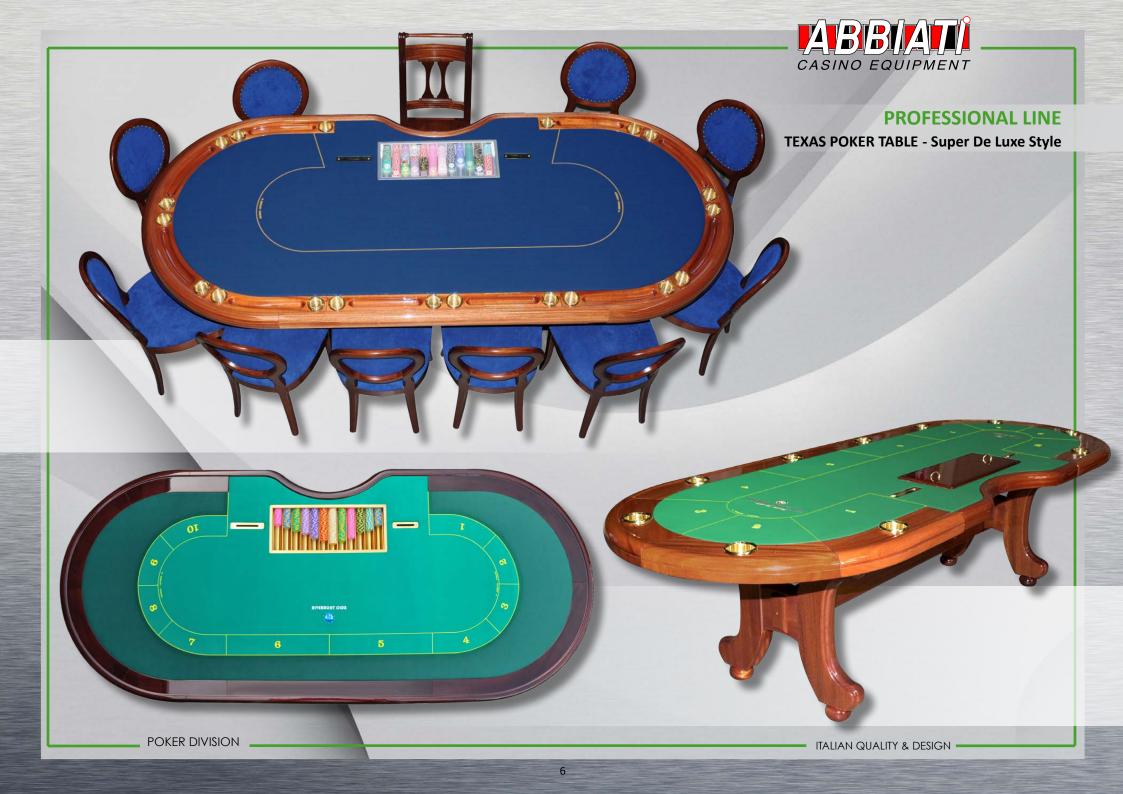

#### **TOURNAMENT LINE**

**TEXAS POKER TABLE - SPINDLE LEGS** 

#### Leather Padded Rail

Available also with Float Tray