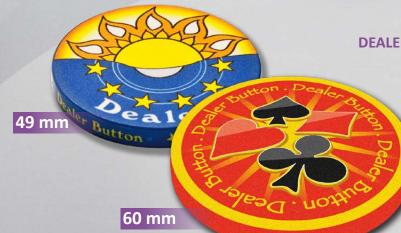

## **DEALER BUTTON**

#### **DEALER BUTTON FULL GRAPHIC PRINTING**

DIAMETER: 49 mm - WEIGHT: 27 gr DIAMETER: 60 mm - WEIGHT: 39 gr THICKNESS: 5,5 mm PRINT ON EDGE: not aligned DEALER BODY: smooth finishing

**POKER CHIPS & PLAQUES** 