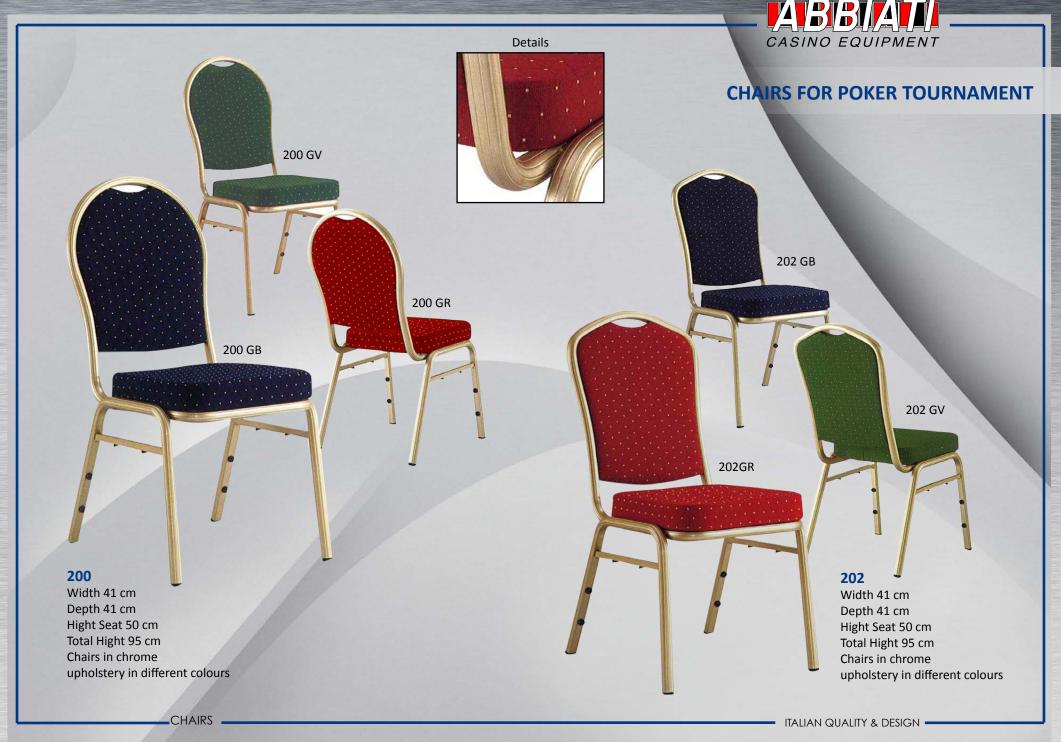

PLAYING CARDS**

**100% PLASTIC** 















MODIANO offers a variety of options to customize the cards. Create your personal cards: our staff will assist you, starting from the choice of the graphic layout up to fulfillment of the finished product.

#### **MOD. TEXAS POKER**



#### MOD. POKER 4 JUMBO



#### MOD. POKER PEEK





#### **CHAIRS FOR POKER TOURNAMENT**

#### **PLAYER ONE**

Width 46 cm Depth 41 cm Hight Seat 48 cm Total Hight 88 cm



#### **PLAYER TWO**

Width 46 cm Depth 41 cm Hight Seat 48 cm Total Hight 88 cm



#### **EMPLOYEES WHEELS**

Width 43 cm
Depth 42 cm
Hight Seat 48 cm
Adjustable Hight 43-76 cm



PADDED SEAT COVERED IN BREATHABLE FABRIC

#### **SALZBURG**

Width 46 cm Depth 41 cm Hight Seat 48 cm Total Hight 88 cm

**CHAIRS** 

ITALIAN QUALITY & DESIGN







www.abbiati.com