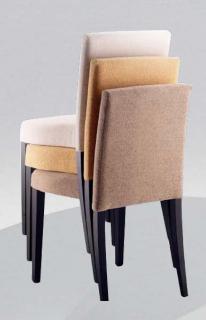

#### **CHAIRS FOR POKER TOURNAMENT**

#### **PLAYER ONE**

Width 46 cm Depth 41 cm Hight Seat 48 cm Total Hight 88 cm

#### **PLAYER TWO**

Width 46 cm Depth 41 cm Hight Seat 48 cm Total Hight 88 cm