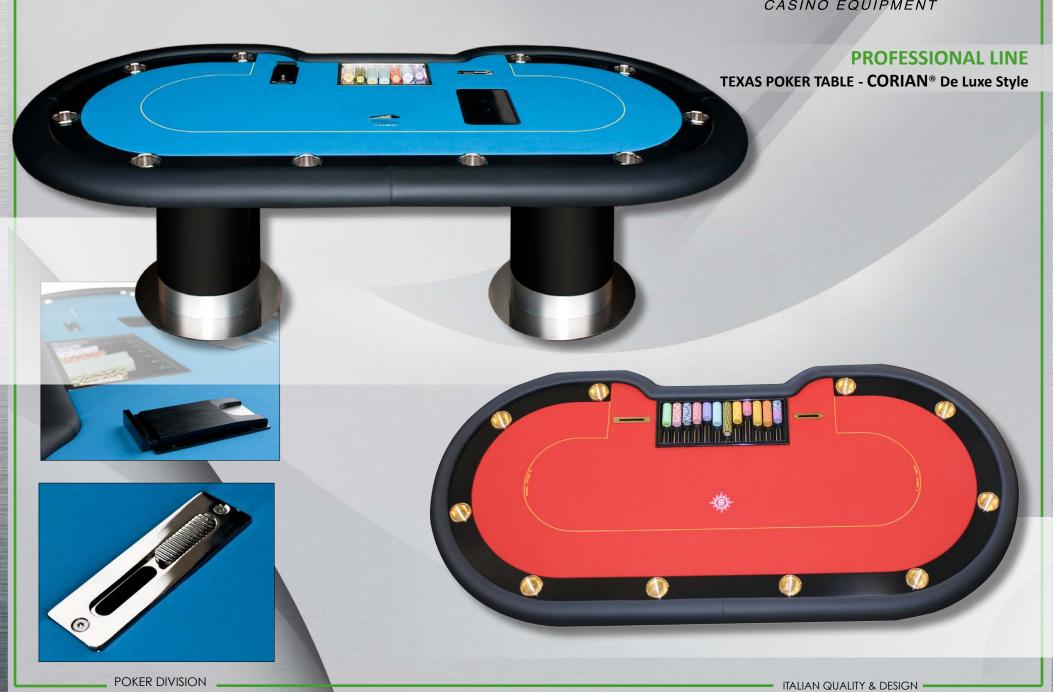

#### **PROFESSIONAL LINE**

**TEXAS POKER TABLE - Standard Model** 

ITALIAN QUALITY & DESIGN =

# **PROFESSIONAL LINE**

**TEXAS POKER TABLE - Single Liner Wooden Border Style** 

#### Leather Padded Rail

Available also with Float Tray