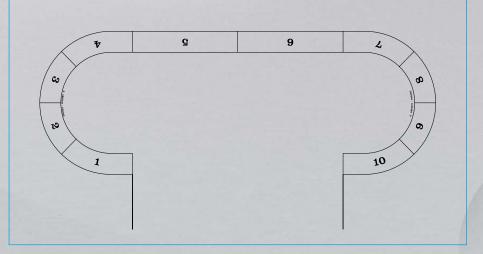

#### **TEXAS POKER LAYOUT**

**CUSTOMIZED DESIGNS - Examples-**

Line with Numbers Style (9 boxes)

Line with Numbers Style (9 boxes)

Line with Numbers Style (10 boxes)

Line with Numbers Style (10 boxes)

LAYOUT \_