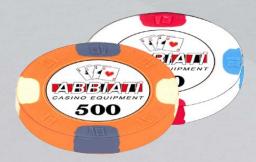

#### STANDARD FULL GRAPHIC PRINTING

DIAMETER: 43 mm WEIGHT: 12,5 gr THICKNESS: 3 mm PRINT ON EDGE: not aligned CHIP BODY: smooth finishing

**POKER CHIPS & PLAQUES** 

ITALIAN QUALITY & DESIGN =