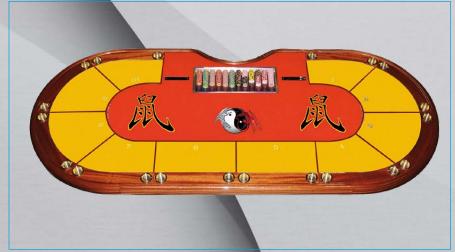

lable also with Float Tray



#### **TOURNAMENT LINE**

**TEXAS POKER TABLE - TOWER LEGS** 





#### Leather Padded Rail





Available also with Float Tray



#### **TOURNAMENT LINE**

TEXAS POKER TABLE - 10 PLAYERS - 250 cm x 125 cm - h 78 cm









Oval Style

## **TEXAS POKER LAYOUT**

STANDARD DESIGNS







Line with Numbers Style (8 boxes)



Double Line with Numbers Style (10 boxes)



LAYOUT \_

ITALIAN QUALITY & DESIGN =



Oval Style



## **TEXAS POKER LAYOUT**

**CUSTOMIZED DESIGNS - Examples-**





#### Oval Style



#### Mushroom Style



#### Mushroom Style



LAYOUT

ITALIAN QUALITY & DESIGN •



#### **TEXAS POKER LAYOUT**

**CUSTOMIZED DESIGNS - Examples-**

Line with Numbers Style (9 boxes)



Line with Numbers Style (9 boxes)



Line with Numbers Style (10 boxes)



Line with Numbers Style (10 boxes)



LAYOUT \_

ITALIAN QUALITY & DESIGN •



#### 39 mm

#### STANDARD FULL GRAPHIC PRINTING

DIAMETER: 39 mm WEIGHT: 10 gr THICKNESS: 3 mm PRINT ON EDGE: not aligned CHIP BODY: smooth finishing

STANDARD HYBRID DIAMETER: 39 mm WEIGHT: 9,5 gr THICKNESS: 3 mm PRINT ON EDGE: not aligned CHIP BODY: smooth finishing CHIP DECAL: gloss finishing





**DECAL DIAMETER: 25,5 mm** 





**DECAL DIAMETER: 28,5 mm** 



#### STANDARD HYBRID

DIAMETER: 43 mm - DECAL DIAMETER.: 31,7 mm WEIGHT: 12 gr THICKNESS: 3,2 mm PRINT ON EDGE: not aligned CHIP BODY: smooth finishing

CHIP DECAL: gloss finishing

43 mm



#### STANDARD FULL GRAPHIC PRINTING

DIAMETER: 43 mm WEIGHT: 12,5 gr THICKNESS: 3 mm PRINT ON EDGE: not aligned CHIP BODY: smooth finishing

**POKER CHIPS & PLA