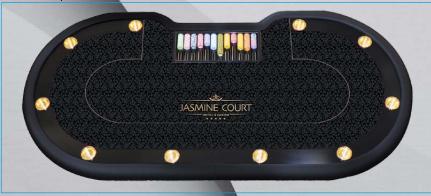

# **PROFESSIONAL LINE**

**TEXAS POKER TABLE - Single Liner Wooden Border Style** 