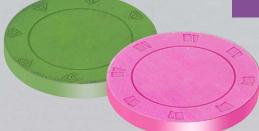

#### **MONOCOLOR**

DIAMETER: 39 mm - WEIGHT: 10 gr THICKNESS: 3 mm CHIP BODY: smooth finishing PATTERN: Cards or Diamonds

#### **CLAY STYLE**

DIAMETER: 39 mm - WEIGHT: 10,5 gr THICKNESS: 3 mm PRINT ON EDGE: ALIGNED CHIP BODY: smooth finishing