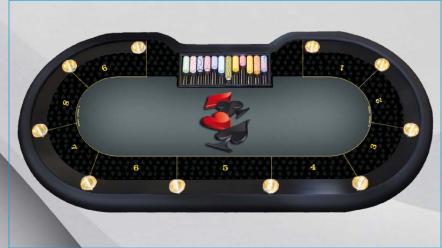

#### **TOURNAMENT LINE**

TEXAS POKER TABLE - 10 PLAYERS - 250 cm x 125 cm - h 78 cm

Oval Style