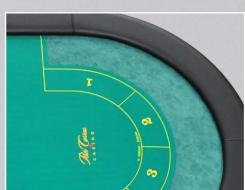

## **TEXAS POKER LAYOUT**

STANDARD DESIGNS

Line with Numbers Style (8 boxes)

Double Line with Numbers Style (10 boxes)

LAYOUT \_

ITALIAN QUALITY & DESIGN =

Oval Style

#### Oval Style