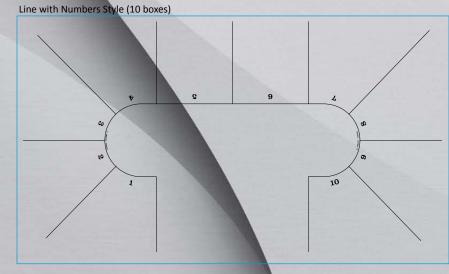

#### **TEXAS POKER LAYOUT**

**CUSTOMIZED DESIGNS - Examples-**

Line with Numbers Style (9 boxes)

Line with Numbers Style (9 boxes)

Line with Numbers Style (10 boxes)

Line with Numbers Style (10 boxes)

LAYOUT \_