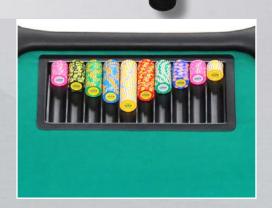

#### STANDARD FULL GRAPHIC PRINTING

DIAMETER: 39 mm WEIGHT: 10 gr THICKNESS: 3 mm PRINT ON EDGE: not aligned CHIP BODY: smooth finishing

STANDARD HYBRID DIAMETER: 39 mm WEIGHT: 9,5 gr THICKNESS: 3 mm PRINT ON EDGE: not aligned CHIP BODY: smooth finishing CHIP DECAL: gloss finishing

#### STANDARD FULL GRAPHIC PRINTING

DIAMETER: 43 mm WEIGHT: 12,5 gr THICKNESS: 3 mm PRINT ON EDGE: not aligned CHIP BODY: smooth finishing

**POKER CHIPS & PLAQUES** 

ITALIAN QUALITY & DESIGN =