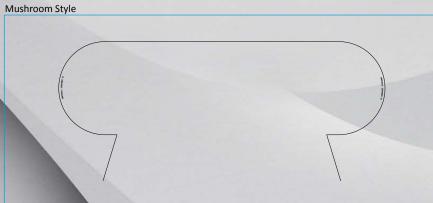

rating RFID.

Our consistent growth and success stands as a witness of our continued commitment to deliver high quality, flawless products and services.

President Giovanni Abbiati







#### **PROFESSIONAL LINE**

**TEXAS POKER TABLE - Standard Model** 







ITALIAN QUALITY & DESIGN =



# **PROFESSIONAL LINE**

**TEXAS POKER TABLE - Single Liner Wooden Border Style** 













#### **TOURNAMENT LINE**

**TEXAS POKER TABLE - SPINDLE LEGS** 

#### Leather Padded Rail





Available also with Float Tray



#### **TOURNAMENT LINE**

**TEXAS POKER TABLE - TOWER LEGS** 





#### Leather Padded Rail





Available also with Float Tray



#### **TOURNAMENT LINE**

TEXAS POKER TABLE - 10 PLAYERS - 250 cm x 125 cm - h 78 cm









Oval Style

## **TEXAS POKER LAYOUT**

STANDARD DESIGNS







Line with Numbers Style (8 boxes)



Double Line with Numbers Style (10 boxes)



LAYOUT \_

ITALIAN QUALITY & DESIGN =



Oval Style



## **TEXAS POKER LAYOUT**

**CUSTOMIZED DESIGNS - Examples-**





#### Oval Style



#### Mushroom Style



#### Mushroom Style



LAYOUT

ITALIAN QUALITY & DESIGN •



#### **TEXAS POKER LAYOUT**

**CUSTOMIZED DESIGNS - Examples-**

Line with Numbers Style (9 boxes)



Line with Numbers Style (9 boxes)



Line with Numbers Style (10 boxes)



Line with Numbers Style (10 boxes)



LAYOUT \_

ITALIAN QUALITY & DESIGN •



#### 39 mm

#### STANDARD FULL GRAPHIC PRINTING

DIAMETER: 39 mm WEIGHT: 10 gr THICKNESS: 3 mm PRINT ON EDGE: not aligned CHIP BODY: smooth finishing

STANDARD HYBRID DIAMETER: 39 mm WEIGHT: 9,5 gr THICKNESS: 3 mm PRINT ON EDGE: no