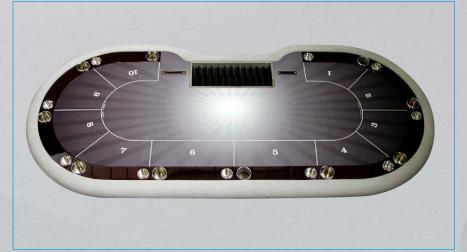

#### **TOURNAMENT LINE**

TEXAS POKER TABLE - 10 PLAYERS - 250 cm x 125 cm - h 78 cm

Oval Style