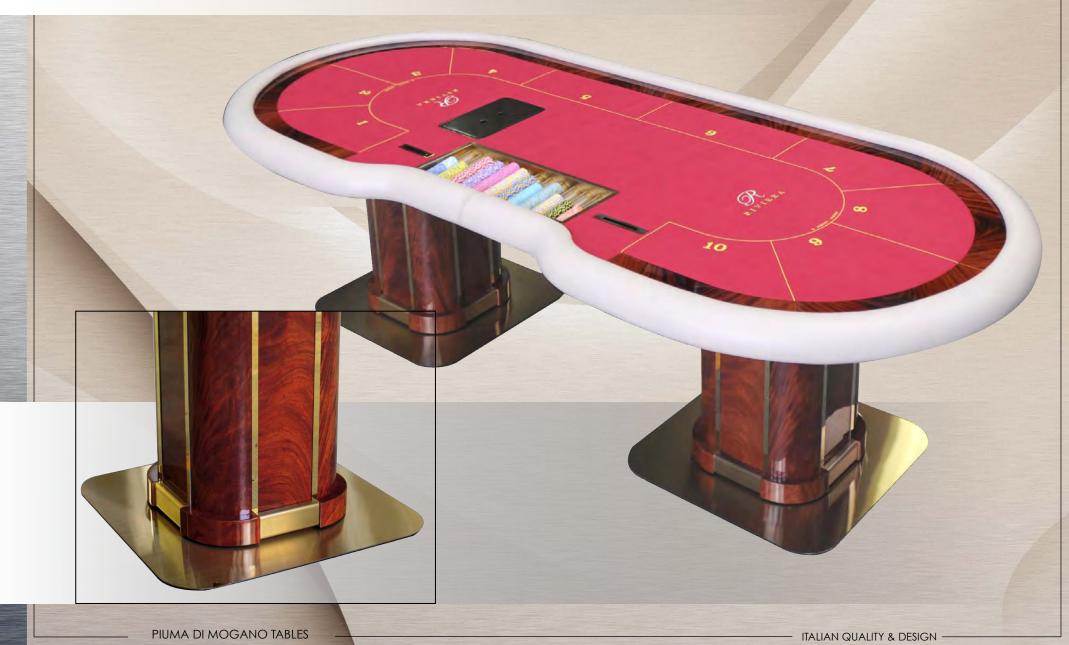

Ouside: 5 cm DARK MAHOGANY

BACK BASE - CABINET
IN DARK PIUMA DI MOGANO WITH LOCK

PIUMA DI MOGANO TABLES

TEXAS POKER TABLE - Border at 1 LEVEL - Inside: 8 cm Flat Natural "Piuma di MOGNAO" - Outside: 8 cm 100% Leather First Flower

TEXAS POKER TABLE - Border at 1 LEVEL - Inside: 8 cm Flat Natural "Piuma di MOGNAO" - Outside: 8 cm 100% Leather First Flower

PIUMA DI MOGANO TABLES