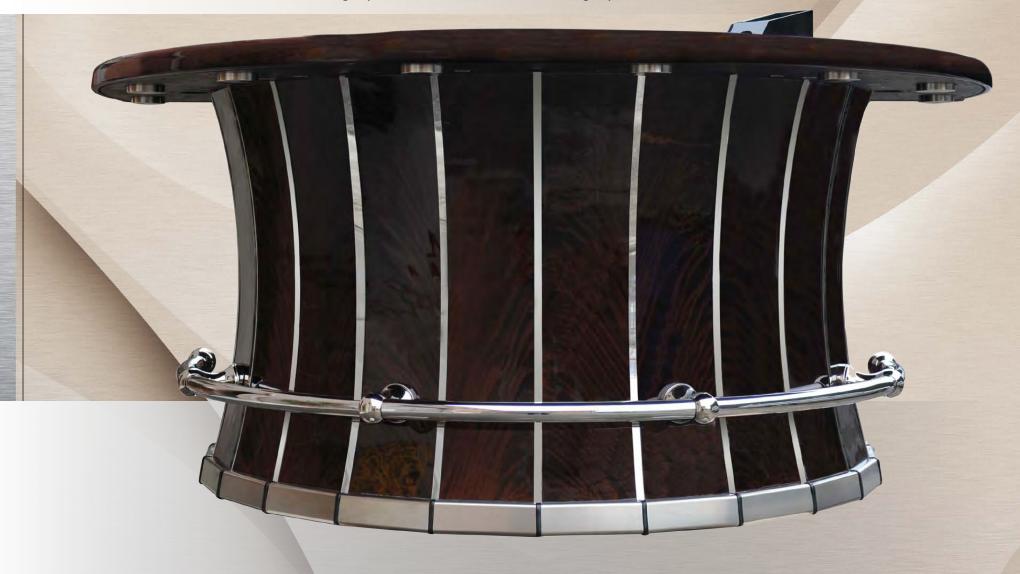

# **DARK PIUMA DI MOGANO**

CARD GAMES TABLE - 2 LEVELS WITH CUSTOMERS SECURITY AREAS

PIUMA DI MOGANO TABLES

#### **DARK PIUMA DI MOGANO** - NICKEL BRASS FINISHING

Border at 2 LEVELS - Inside: 10 cm Dark Mahogany and Outside: 5 cm Dark Mahogany

PIUMA DI MOGANO TABLES

Inside: 10 cm DARK MAHOGANY
WITH LARGE NICKEL DRINK HOLDERS & CHIP RACKS

Ouside: 5 cm DARK MAHOGANY

BACK BASE - CABINET
IN DARK PIUMA DI MOGANO WITH LOCK

PIUMA DI MOGANO TABLES

TEXAS POKER TABLE - Border at 1 LEVEL - Inside: 8 cm Flat Natural "Piuma di MOGNAO" - Outside: 8 cm 100% Leather First Flower