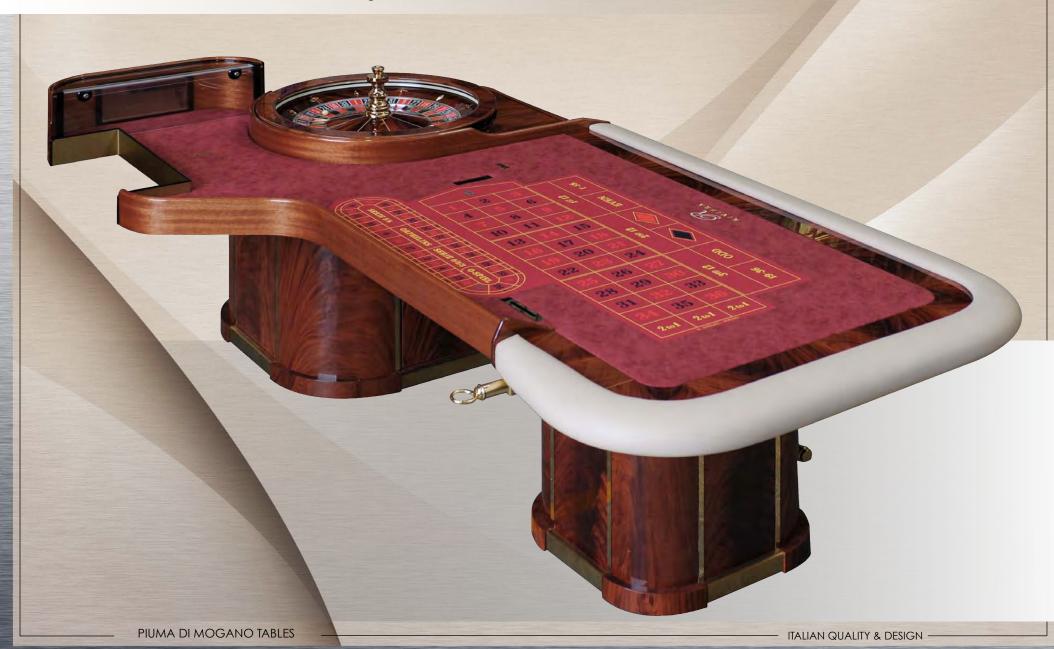

# **NATURAL PIUMA DI MOGANO**

AMERICAN ROULETTE TABLE - 1 LEVEL

PIUMA DI MOGANO TABLES

Border at 1 LEVEL- Inside: 8 cm Flat Piuma di Mogano and Outside: 8 cm 100% Leather First Flower

PIUMA DI MOGANO TABLES