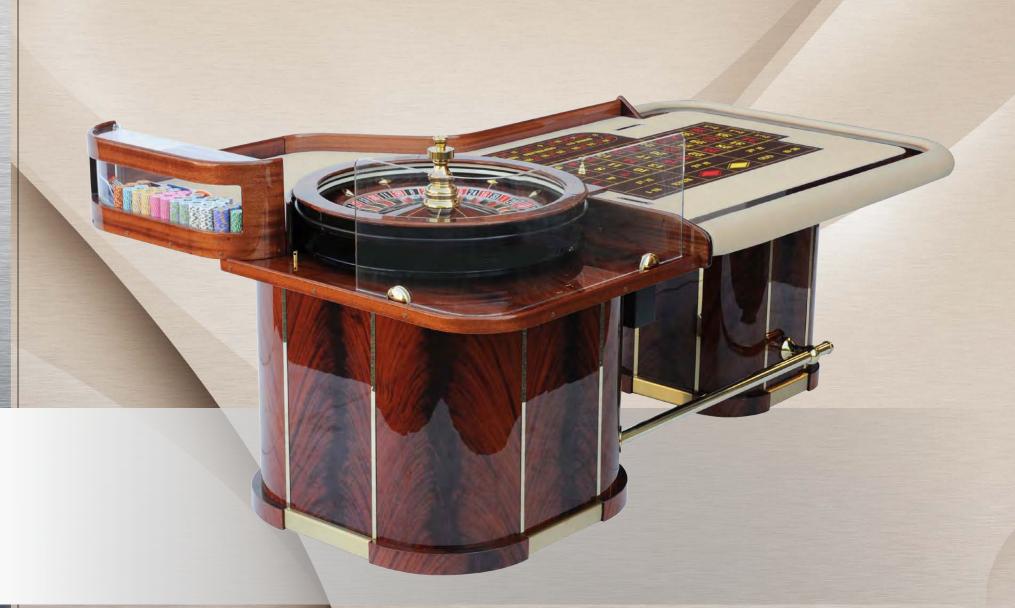

# **NATURAL PIUMA DI MOGANO**

AMERICAN ROULETTE TABLE - 1 LEVEL

PIUMA DI MOGANO TABLES

Border at 1 LEVEL- Inside: 8 cm Flat Piuma di Mogano and Outside: 8 cm 100% Leather First Flower

PIUMA DI MOGANO TABLES

Border at 1 LEVEL- Inside: 10 cm Flat Piuma di Mogano and Outside: 11 cm 100% 100% Leather First Flower

Outside: 11 cm - 100% LEATHER FIRST FLOWER

Inside: 10 cm Flat NATURAL PIUMA DI MOGANO

PIUMA DI MOGANO TABLES