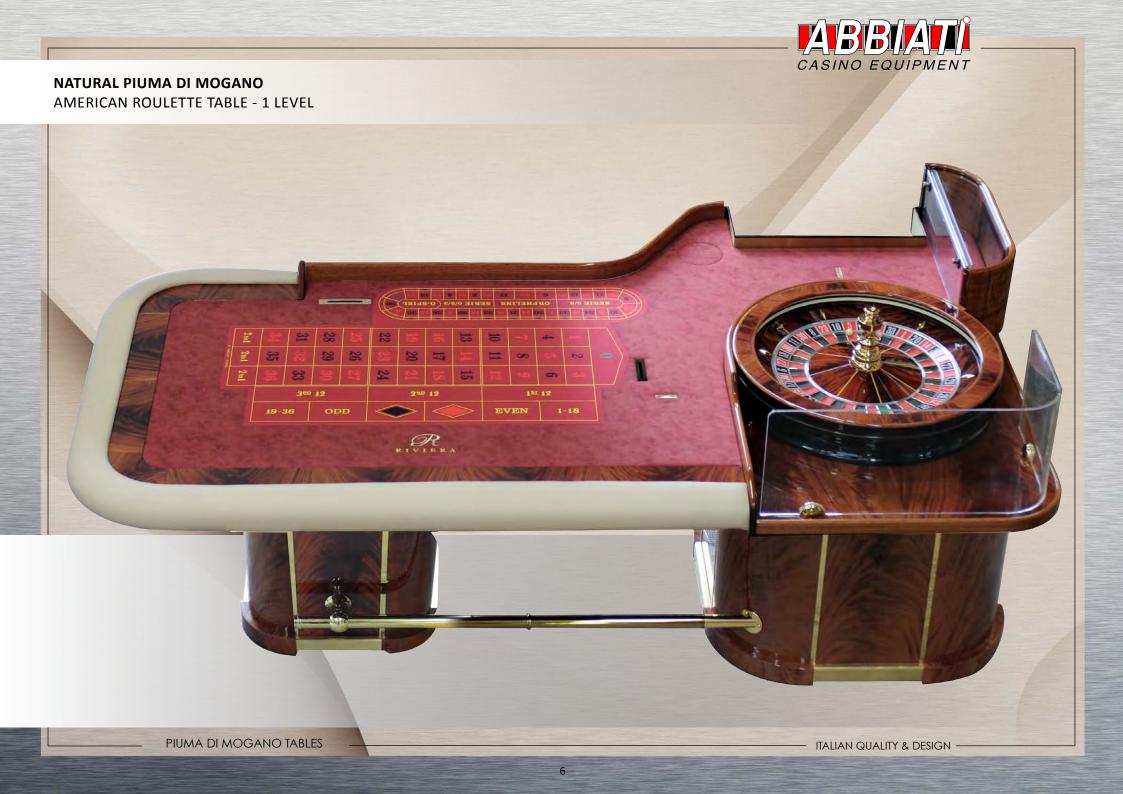

# **NATURAL PIUMA DI MOGANO**

AMERICAN ROULETTE TABLE - 1 LEVEL

PIUMA DI MOGANO TABLES

Border at 1 LEVEL- Inside: 8 cm Flat Piuma di Mogano and Outside: 8 cm 100% Leather First Flower

PIUMA DI MOGANO TABLES