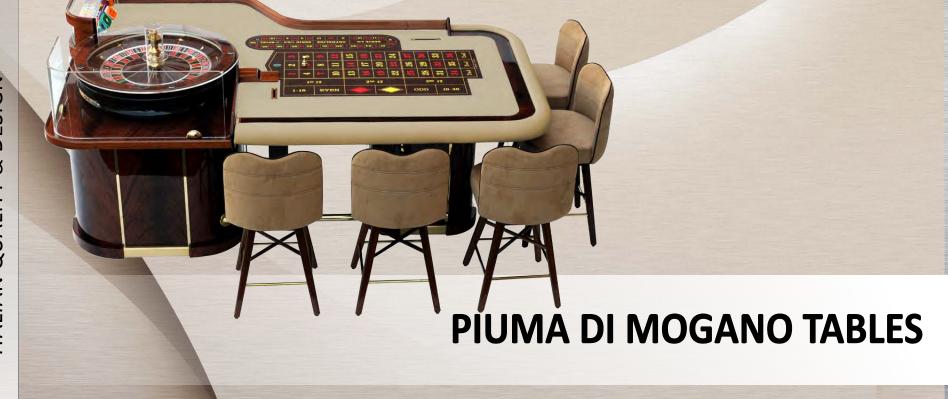

# **NATURAL PIUMA DI MOGANO**

AMERICAN ROULETTE TABLE - 1 LEVEL

PIUMA DI MOGANO TABLES

Border at 1 LEVEL- Inside: 8 cm Flat Piuma di Mogano and Outside: 8 cm 100% Leather First Flower

PIUMA DI MOGANO TABLES

Border at 1 LEVEL- Inside: 10 cm Flat Piuma di Mogano and Outside: 11 cm 100% 100% Leather First Flower

Outside: 11 cm - 100% LEATHER FIRST FLOWER

Inside: 10 cm Flat NATURAL PIUMA DI MOGANO

PIUMA DI MOGANO TABLES