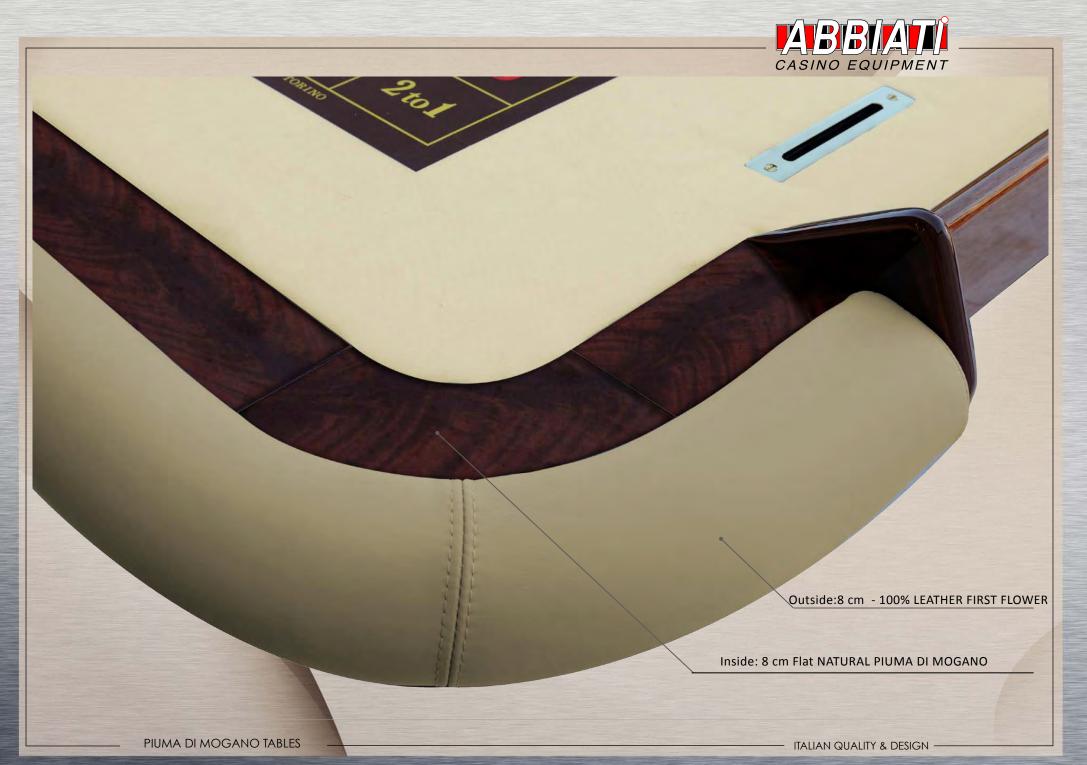

# **NATURAL PIUMA DI MOGANO**

AMERICAN ROULETTE TABLE - 1 LEVEL

PIUMA DI MOGANO TABLES

Border at 1 LEVEL- Inside: 8 cm Flat Piuma di Mogano and Outside: 8 cm 100% Leather First Flower

PIUMA DI MOGANO TABLES

Border at 1 LEVEL- Inside: 10 cm Flat Piuma di Mogano and Outside: 11 cm 100% 100% Leather First Flower

Outside: 11 cm - 100% LEATHER FIRST FLOWER

Inside: 10 cm Flat NATURAL PIUMA DI MOGANO

PIUMA DI MOGANO TABLES