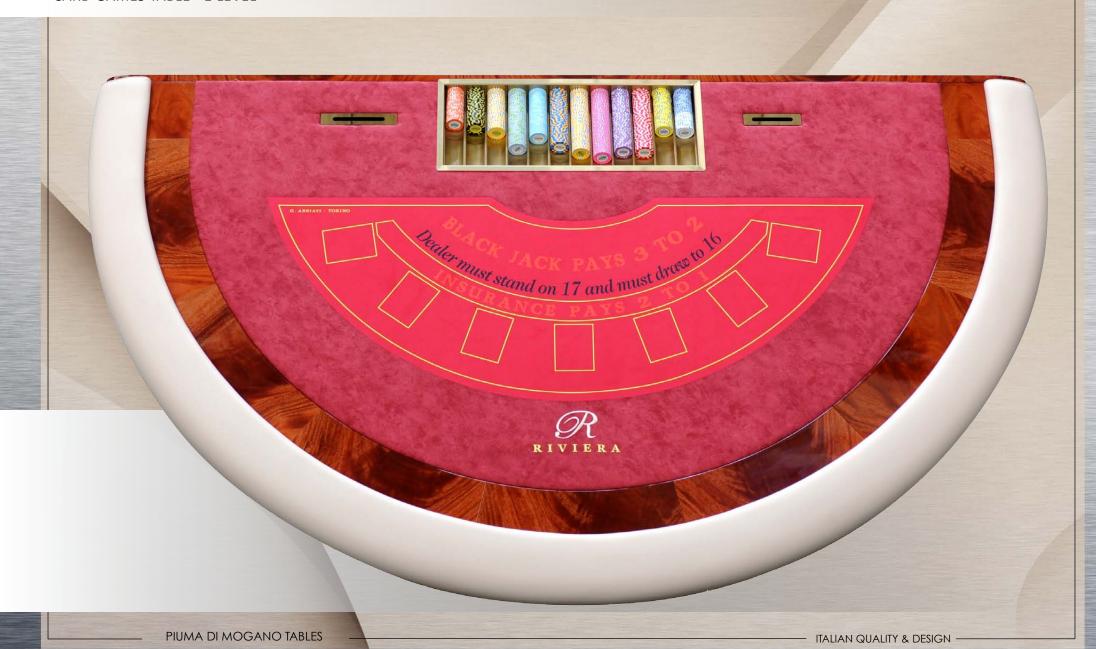

# **NATURAL PIUMA DI MOGANO**

CARD GAMES TABLE - 1 LEVEL

Border at 1 LEVEL- Inside: 10 cm Flat Piuma di Mogano and Outside: 100% Leather First Flower

14

Inside: 10 cm Flat NATURAL PIUMA DI MOGANO

Ouside: 11 cm - 100% LEATHER FIRST FLOWER