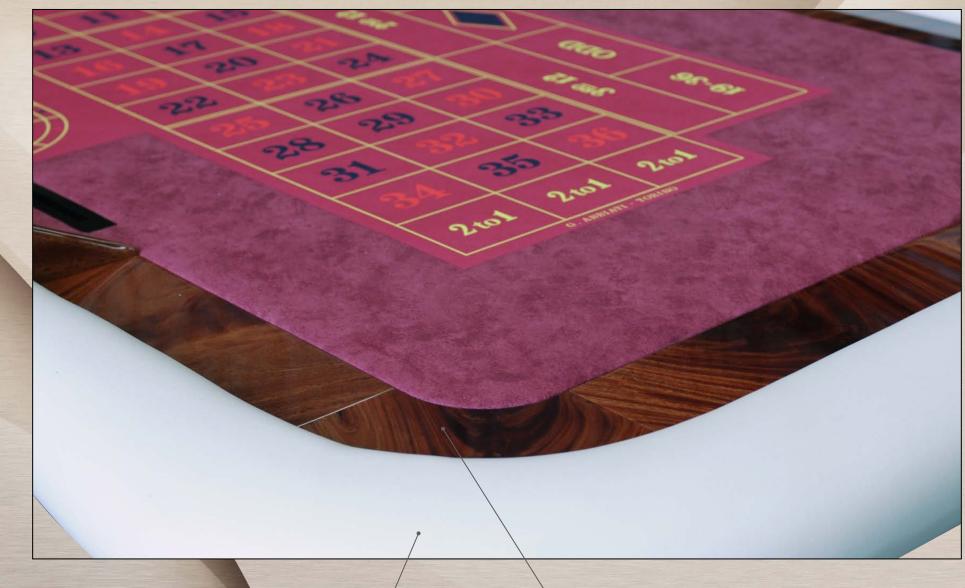

# **NATURAL PIUMA DI MOGANO**

AMERICAN ROULETTE TABLE - 1 LEVEL

PIUMA DI MOGANO TABLES

Border at 1 LEVEL- Inside: 8 cm Flat Piuma di Mogano and Outside: 8 cm 100% Leather First Flower

PIUMA DI MOGANO TABLES

Border at 1 LEVEL- Inside: 10 cm Flat Piuma di Mogano and Outside: 11 cm 100% 100% Leather First Flower

Outside: 11 cm - 100% LEATHER FIRST FLOWER

Inside: 10 cm Flat NATURAL PIUMA DI MOGANO

PIUMA DI MOGANO TABLES