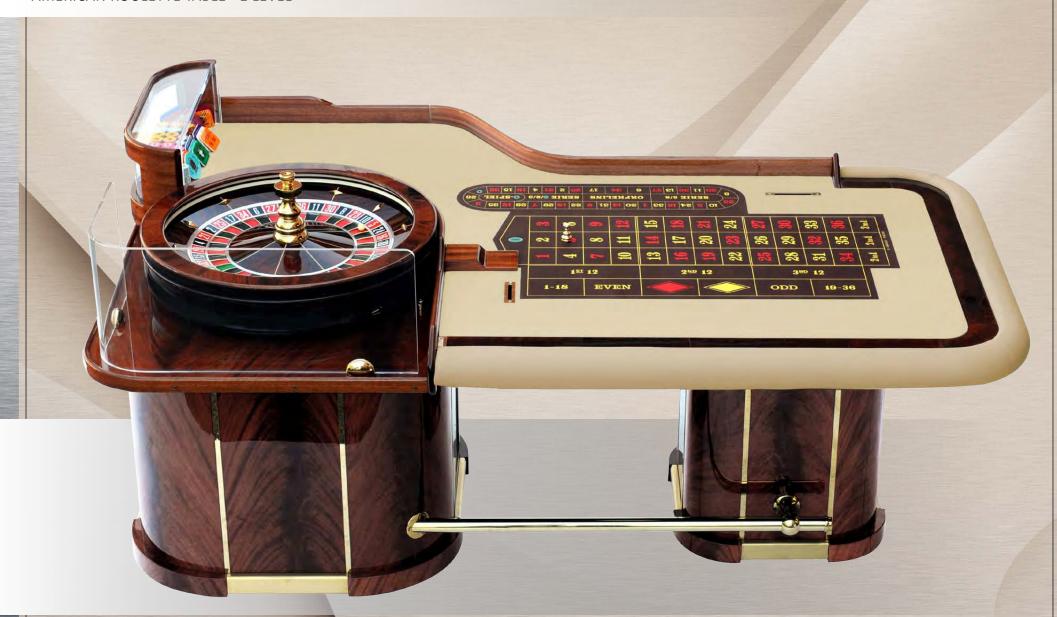

# **NATURAL PIUMA DI MOGANO**

AMERICAN ROULETTE TABLE - 1 LEVEL

PIUMA DI MOGANO TABLES

Border at 1 LEVEL- Inside: 8 cm Flat Piuma di Mogano and Outside: 8 cm 100% Leather First Flower

PIUMA DI MOGANO TABLES

Border at 1 LEVEL- Inside: 10 cm Flat Piuma di Mogano and Outside: 11 cm 100% 100% Leather First Flower

Outside: 11 cm - 100% LEATHER FIRST FLOWER

Inside: 10 cm Flat NATURAL PIUMA DI MOGANO

PIUMA DI MOGANO TABLES