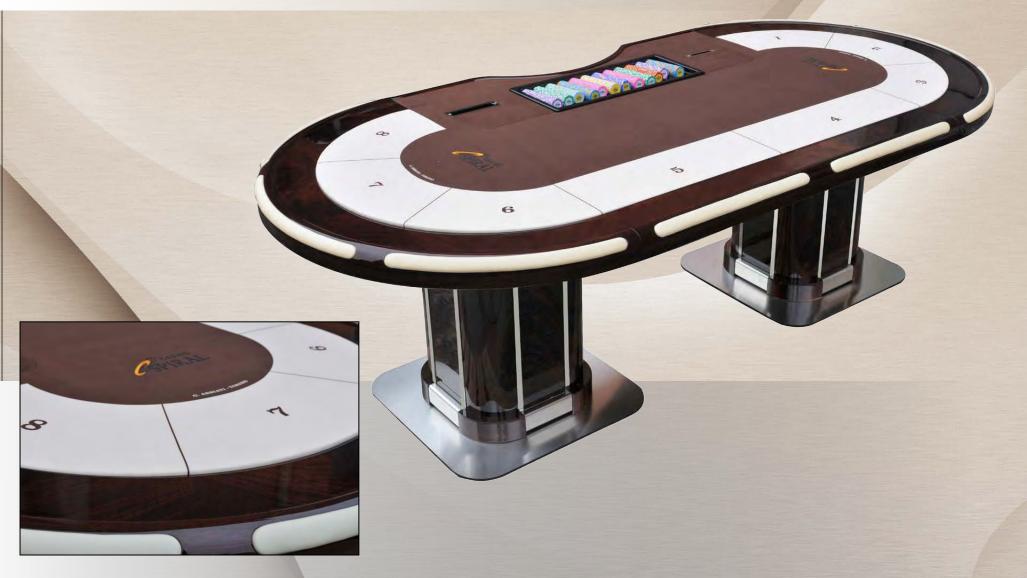

Ouside: 5 cm DARK MAHOGANY

BACK BASE - CABINET
IN DARK PIUMA DI MOGANO WITH LOCK

PIUMA DI MOGANO TABLES

TEXAS POKER TABLE - Border at 1 LEVEL - Inside: 8 cm Flat Natural "Piuma di MOGNAO" - Outside: 8 cm 100% Leather First Flower

TEXAS POKER TABLE - Border at 1 LEVEL - Inside: 8 cm Flat Natural "Piuma di MOGNAO" - Outside: 8 cm 100% Leather First Flower

PIUMA DI MOGANO TABLES