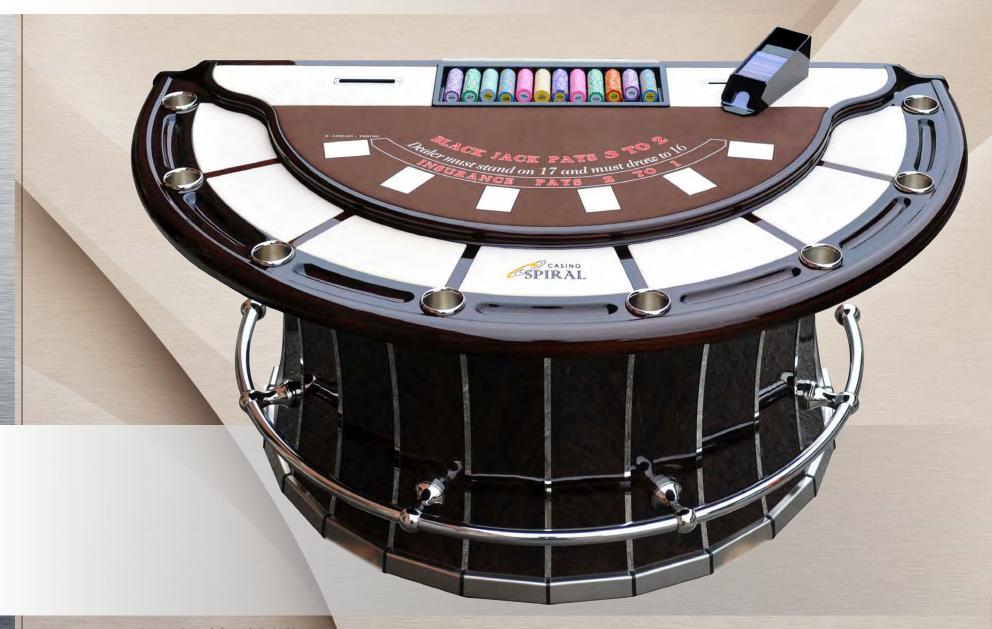

PIUMA DI MOGANO TABLES



10



#### **DARK PIUMA DI MOGANO - NICKEL BRASS FINISHING**

Border at 2 LEVELS - Inside: 10 cm Flat Dark Piuma di Mogano and Outside: 5 cm Dark Mahogany with 100% Leather First Flower Insert



PIUMA DI MOGANO TABLES



CASINO EQUIPMENT

# **DARK PIUMA DI MOGANO** - NICKEL BRASS FINISHING AMERICAN ROULETTE WHEEL







PIUMA DI MOGANO TABLES



# **NATURAL PIUMA DI MOGANO**

CARD GAMES TABLE - 1 LEVEL





Border at 1 LEVEL- Inside: 10 cm Flat Piuma di Mogano and Outside: 100% Leather First Flower



14



Inside: 10 cm Flat NATURAL PIUMA DI MOGANO

Ouside: 11 cm - 100% LEATHER FIRST FLOWER



BACK BASE - CABINET IN NATURAL PIUMA DI MOGANO WITH LOCK

PIUMA DI MOGANO TABLES



# **DARK PIUMA DI MOGANO**

CARD GAMES TABLE - 2 LEVELS WITH CUSTOMERS SECURITY AREAS



PIUMA DI MOGANO TABLES



#### **DARK PIUMA DI MOGANO** - NICKEL BRASS FINISHING

Border at 2 LEVELS - Inside: 10 cm Dark Mahogany and Outside: 5 cm Dark Mahogany



PIUMA DI MOGANO TABLES





Inside: 10 cm DARK MAHOGANY
WITH LARGE NICKEL DRINK HOLDERS & CHIP RACKS

Ouside: 5 cm DARK MAHOGANY

BACK BASE - CABINET
IN DARK PIUMA DI MOGANO WITH LOCK

PIUMA DI MOGANO TABLES



TEXAS POKER TABLE - Border at 1 LEVEL - Inside: 8 cm Flat Natural "Piuma di MOGNAO" - Outside: 8 cm 100% Leather First Flower





TEXAS POKER TABLE - Border at 1 LEVEL - Inside: 8 cm Flat Natural "Piuma di MOGNAO" - Outside: 8 cm 100% Leather First Flower



PIUMA DI MOGANO TABLES



#### **DARK PIUMA DI MOGANO** - NICKEL BRASS FINISHING

TEXAS POKER TABLE - Border at 1 LEVEL -

Inside: 10 cm Flat Dark Piuma di Mogan