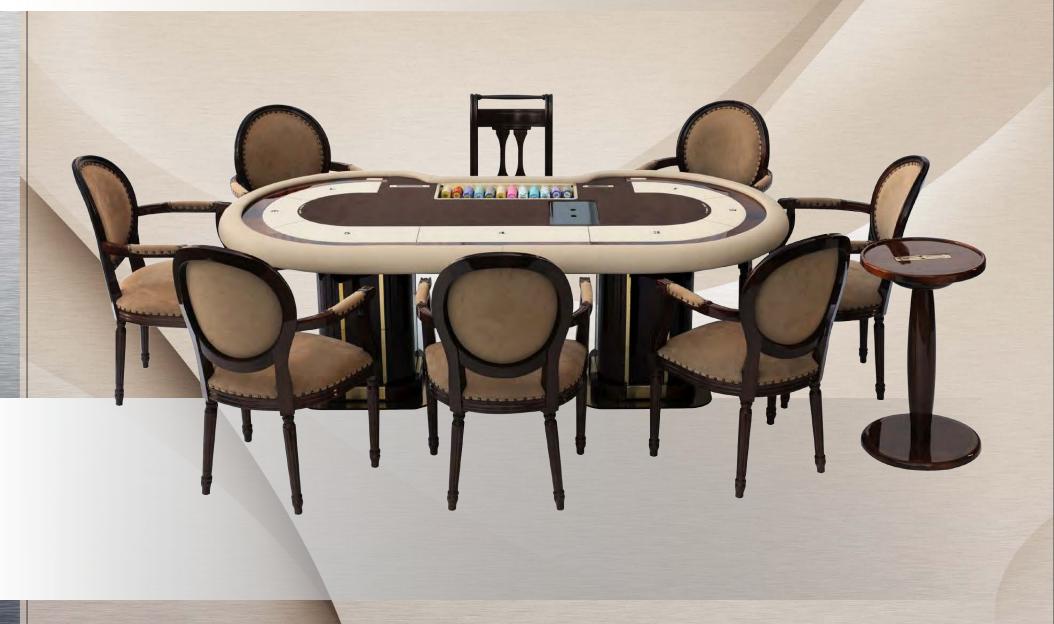

Ouside: 5 cm DARK MAHOGANY

BACK BASE - CABINET
IN DARK PIUMA DI MOGANO WITH LOCK

PIUMA DI MOGANO TABLES

TEXAS POKER TABLE - Border at 1 LEVEL - Inside: 8 cm Flat Natural "Piuma di MOGNAO" - Outside: 8 cm 100% Leather First Flower

TEXAS POKER TABLE - Border at 1 LEVEL - Inside: 8 cm Flat Natural "Piuma di MOGNAO" - Outside: 8 cm 100% Leather First Flower

PIUMA DI MOGANO TABLES