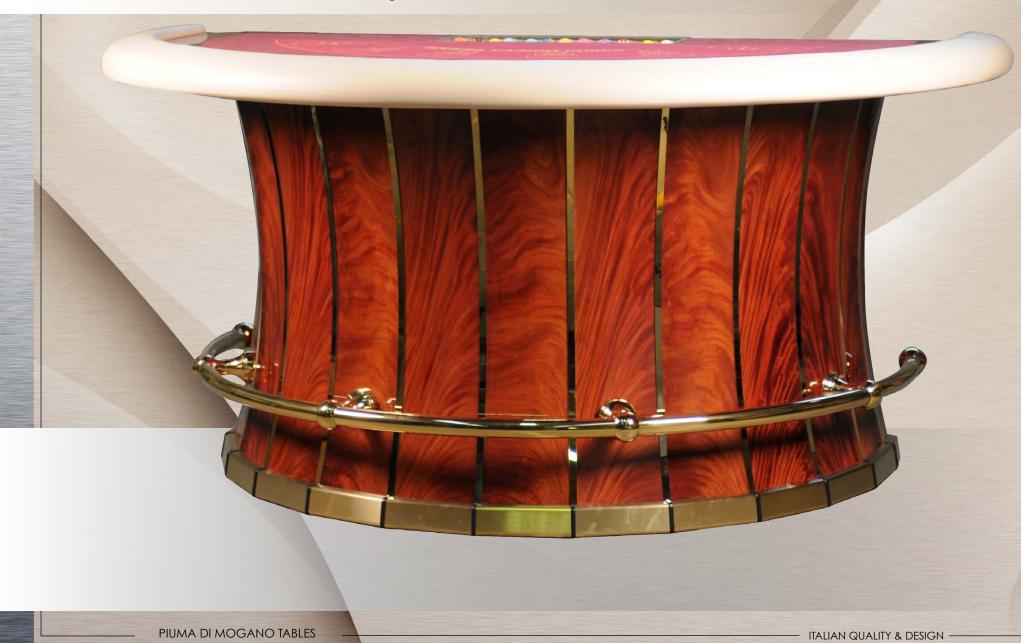

# **NATURAL PIUMA DI MOGANO**

CARD GAMES TABLE - 1 LEVEL

Border at 1 LEVEL- Inside: 10 cm Flat Piuma di Mogano and Outside: 100% Leather First Flower

14

Inside: 10 cm Flat NATURAL PIUMA DI MOGANO

Ouside: 11 cm - 100% LEATHER FIRST FLOWER