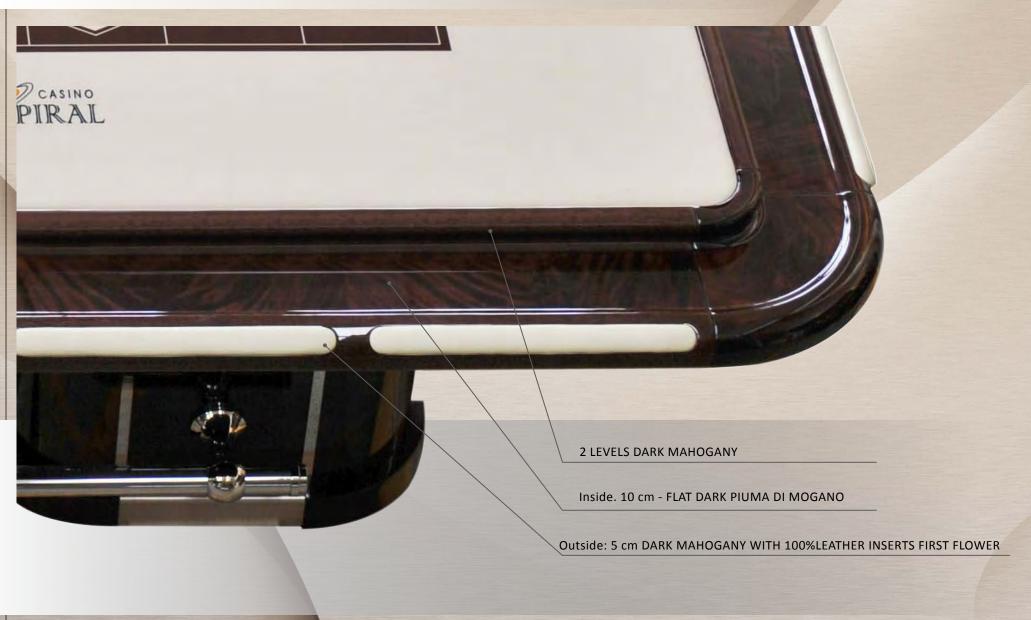

#### **DARK PIUMA DI MOGANO**

AMERICAN ROULETTE TABLE - 2 LEVELS

PIUMA DI MOGANO TABLES

10

#### **DARK PIUMA DI MOGANO - NICKEL BRASS FINISHING**

Border at 2 LEVELS - Inside: 10 cm Flat Dark Piuma di Mogano and Outside: 5 cm Dark Mahogany with 100% Leather First Flower Insert

PIUMA DI MOGANO TABLES