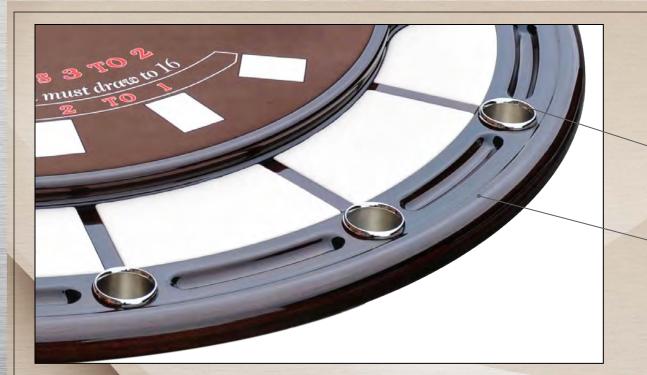

# **NATURAL PIUMA DI MOGANO**

AMERICAN ROULETTE TABLE - 1 LEVEL

PIUMA DI MOGANO TABLES

Border at 1 LEVEL- Inside: 8 cm Flat Piuma di Mogano and Outside: 8 cm 100% Leather First Flower

PIUMA DI MOGANO TABLES

Border at 1 LEVEL- Inside: 10 cm Flat Piuma di Mogano and Outside: 11 cm 100% 100% Leather First Flower

Outside: 11 cm - 100% LEATHER FIRST FLOWER

Inside: 10 cm Flat NATURAL PIUMA DI MOGANO

PIUMA DI MOGANO TABLES