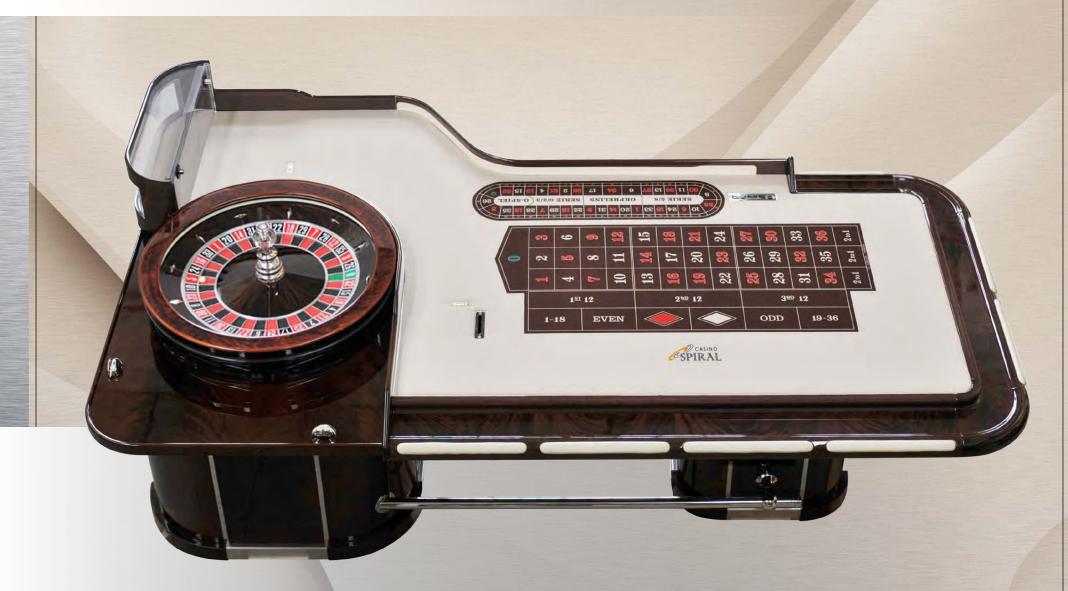

# **NATURAL PIUMA DI MOGANO**

AMERICAN ROULETTE TABLE - 1 LEVEL

PIUMA DI MOGANO TABLES

Border at 1 LEVEL- Inside: 8 cm Flat Piuma di Mogano and Outside: 8 cm 100% Leather First Flower

PIUMA DI MOGANO TABLES

Border at 1 LEVEL- Inside: 10 cm Flat Piuma di Mogano and Outside: 11 cm 100% 100% Leather First Flower

Outside: 11 cm - 100% LEATHER FIRST FLOWER

Inside: 10 cm Flat NATURAL PIUMA DI MOGANO

PIUMA DI MOGANO TABLES