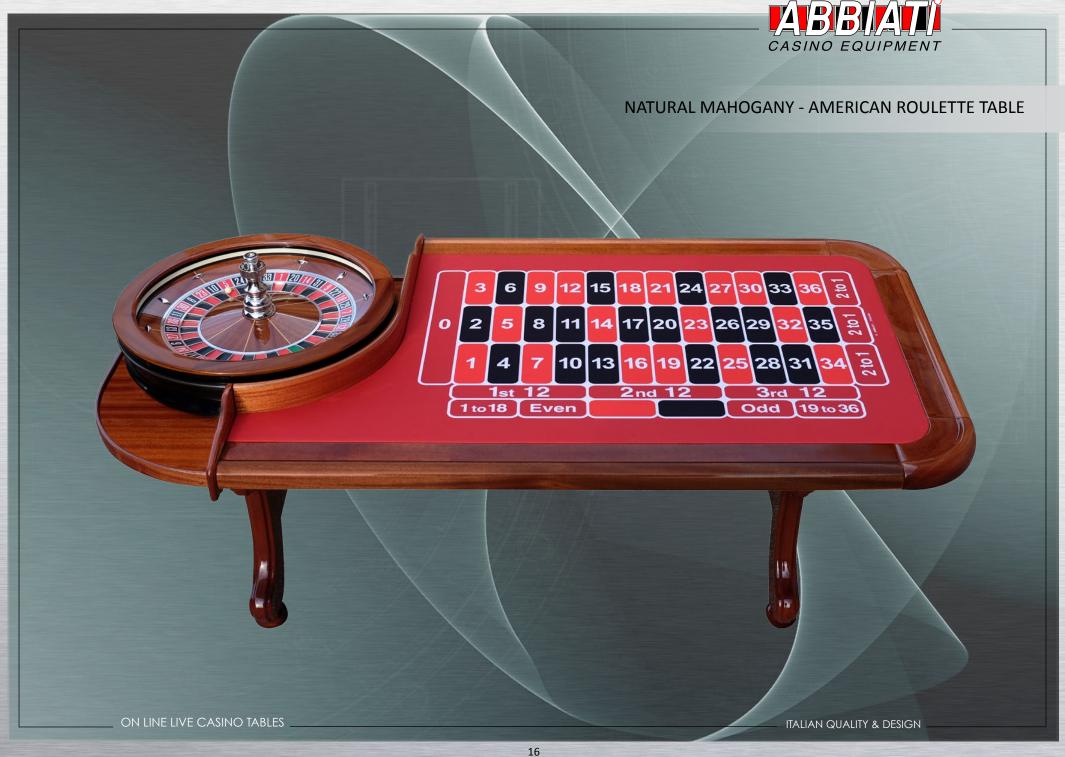

# NATURAL MAHOGANY - AMERICAN ROULETTE TABLE WITH EUROPEAN LAYOUT

ON LINE LIVE CASINO TABLES

ITALIAN QUALITY & DESIGN