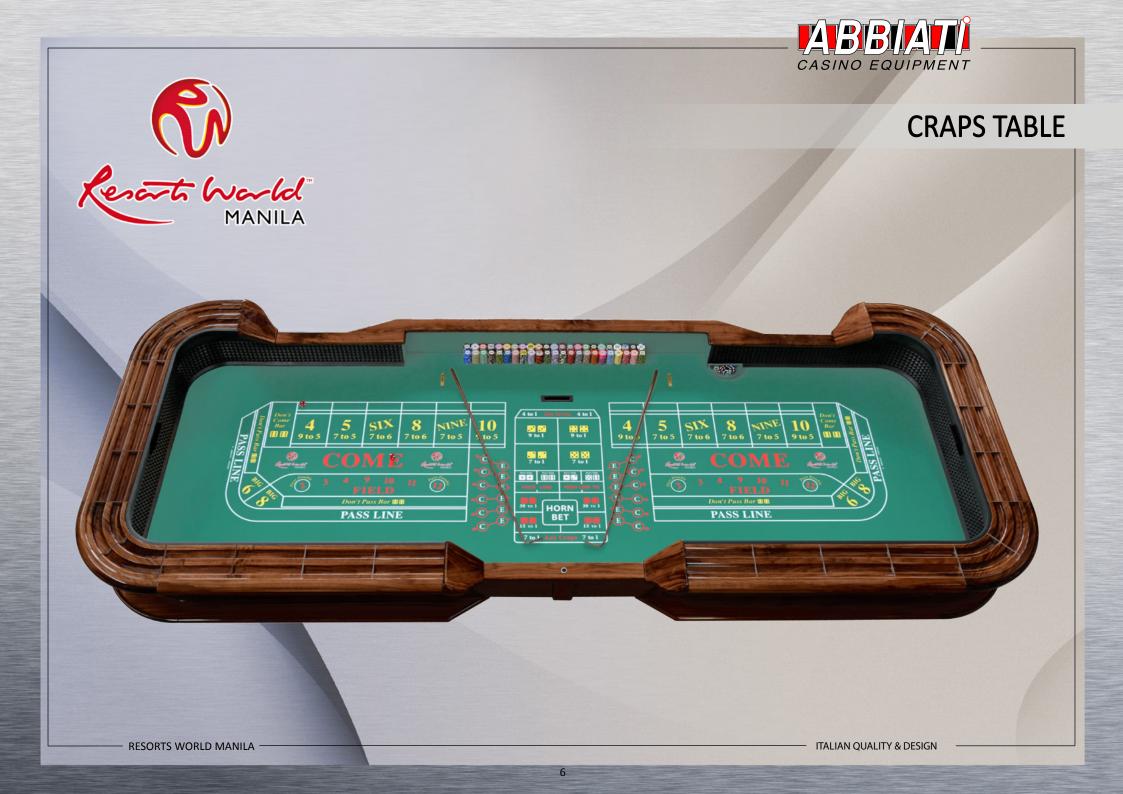

Abbiati Casino Equipment's main business is manufacturing and supplying Casino based equipment as used in live gaming: Roulette Wheels, Tables, Value Chips, Plaques and Jetons and all styles of gaming layouts (table felts) together with technical back up of full CAD design and technical services.