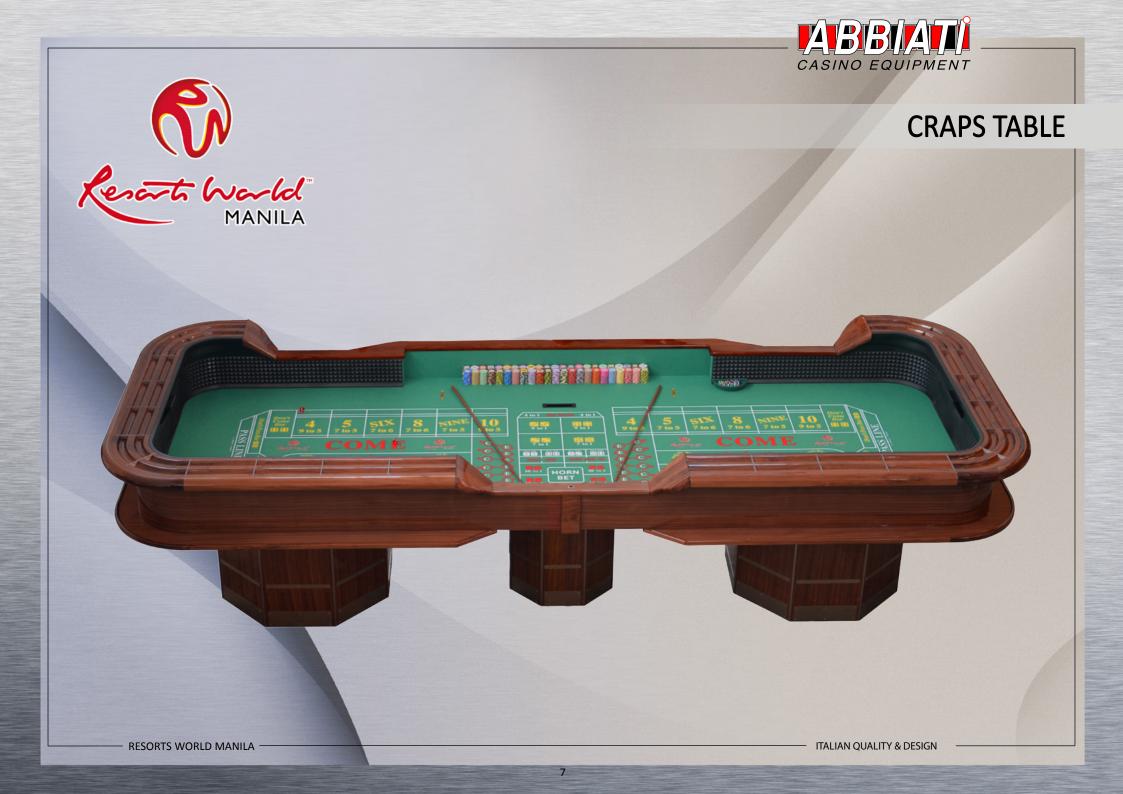

Abbiati Casino Equipment's main business is manufacturing and supplying Casino based equipment as used in live gaming: Roulette Wheels, Tables, Value Chips, Plaques and Jetons and all styles of gaming layouts (table felts) together with technical back up of full CAD design and technical services.