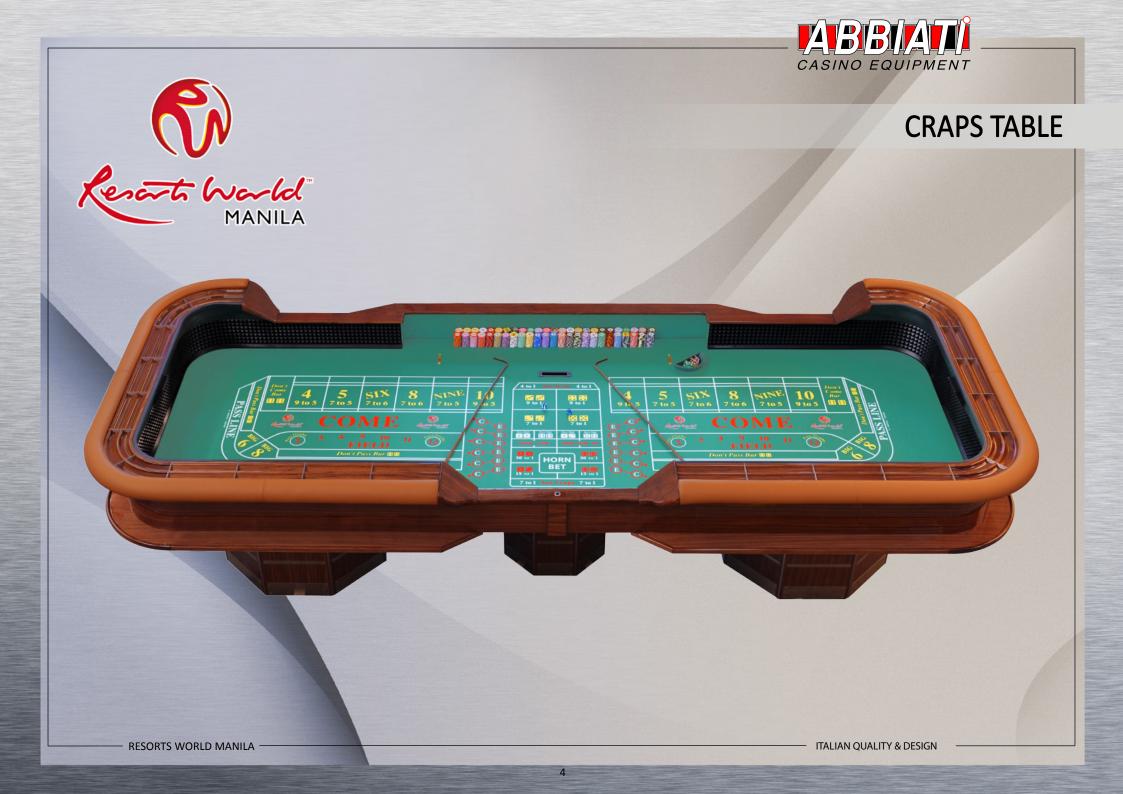

Abbiati Casino Equipment's main business is manufacturing and supplying Casino based equipment as used in live gaming: Roulette Wheels, Tables, Value Chips, Plaques and Jetons and all styles of gaming layouts (table felts) together with technical back up of full CAD design and technical services.