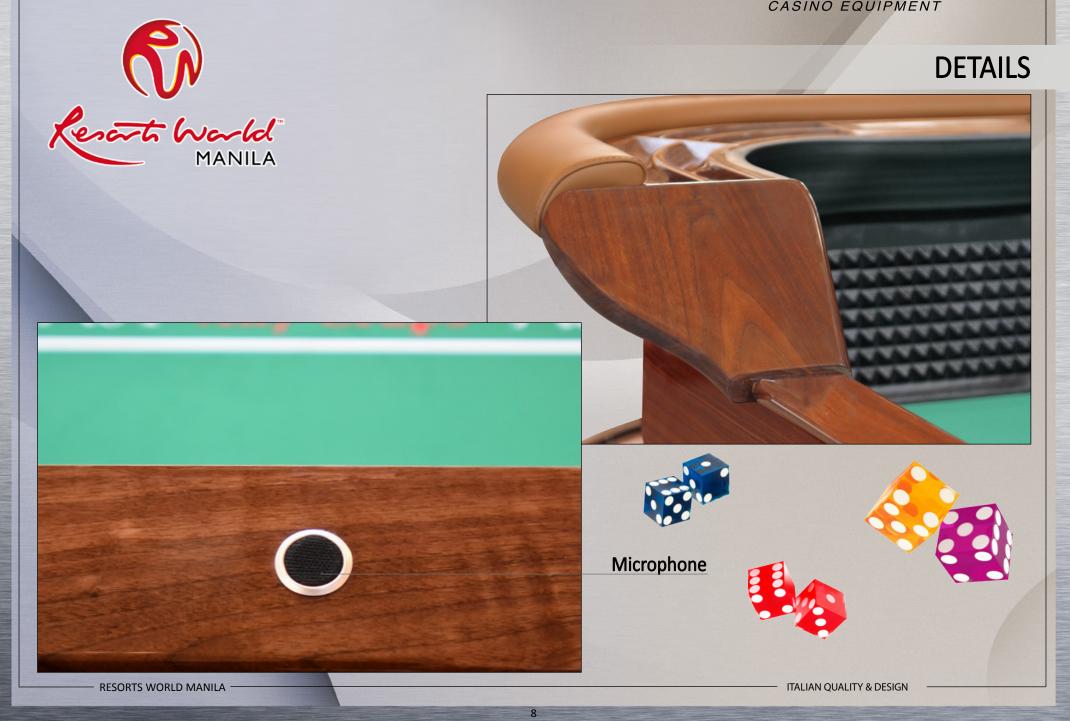

Our manufacturing facility is split into three main section, all located under the same roof:

- Chips and Plaques are manufactured with the latest injection moulding machines, incorporating the latest RFID Technology using 13.56 MHz with PJM.
- Table and Roulette Wheel manufacture and assembly incorporate our CNC machining processes to ensure quality and precision, along with Layout (table felts) design and printing department for both wool and synthetic products.
- Electronic departments for the assemblage of Winning Number Displays, Laser Wheels and Independent electronic levelling systems for Roulette wheels.