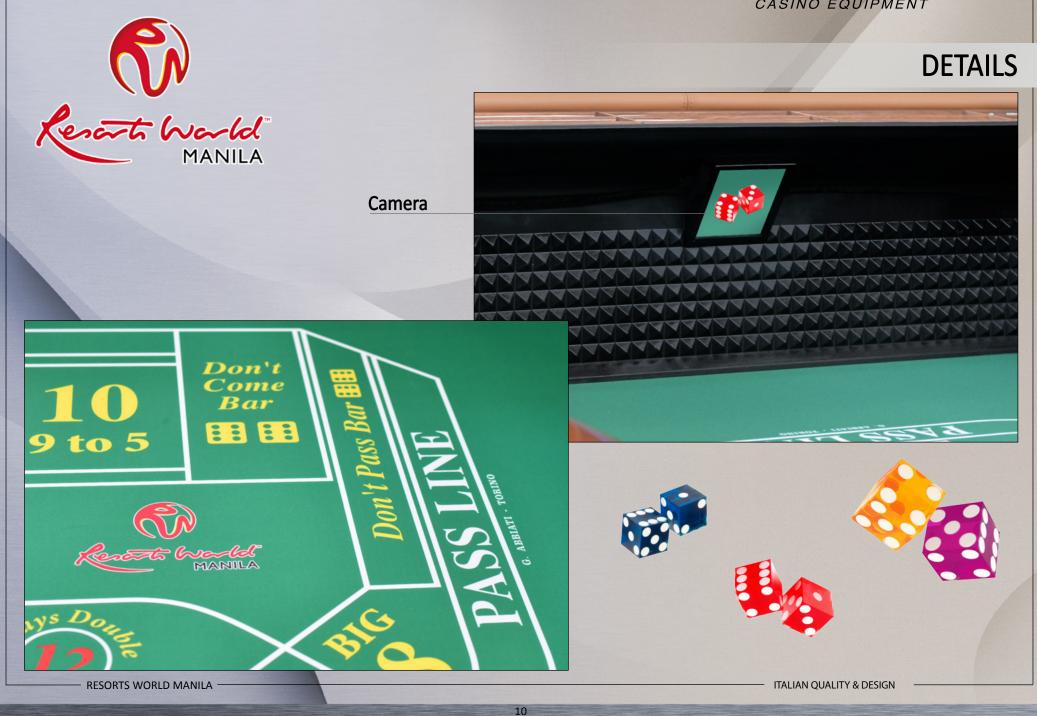

Abbiati Casino Equipment's main business is manufacturing and supplying Casino based equipment as used in live gaming: Roulette Wheels, Tables, Value Chips, Plaques and Jetons and all styles of gaming layouts (table felts) together with technical back up of full CAD design and technical services.

Our manufacturing facility is split into three main section, all located under the same roof:

- Chips and Plaques are manufactured with the latest injection moulding machines, incorporating the latest RFID Technology using 13.56 MHz with PJM.
- Table and Roulette Wheel manufacture and assembly incorporate our CNC machining processes to ensure quality and precision, along with Layout (table felts) design and printing department for both wool and synthetic products.
- Electronic departments for the assemblage of Winning Number Displays, Laser Wheels and Independent electronic levelling systems for Roulette wheels.