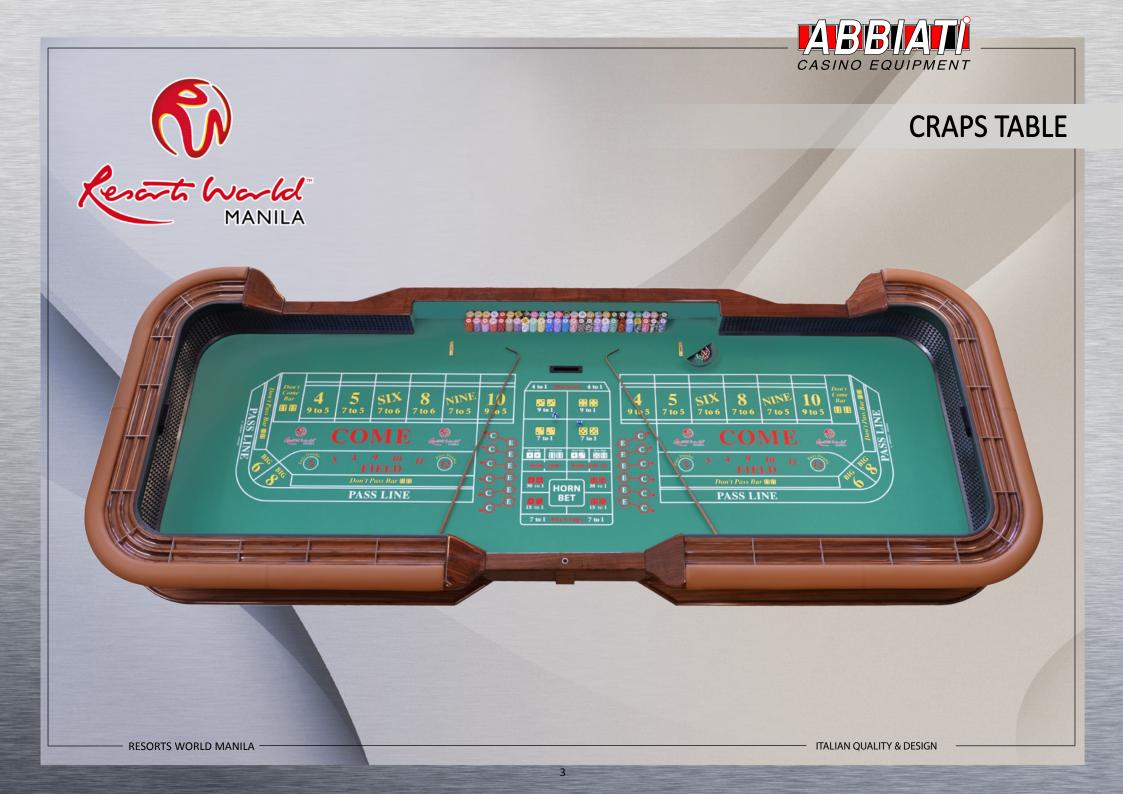

Abbiati Casino Equipment's main business is manufacturing and supplying Casino based equipment as used in live gaming: Roulette Wheels, Tables, Value Chips, Plaques and Jetons and all styles of gaming layouts (table felts) together with technical back up of full CAD design and technical services.