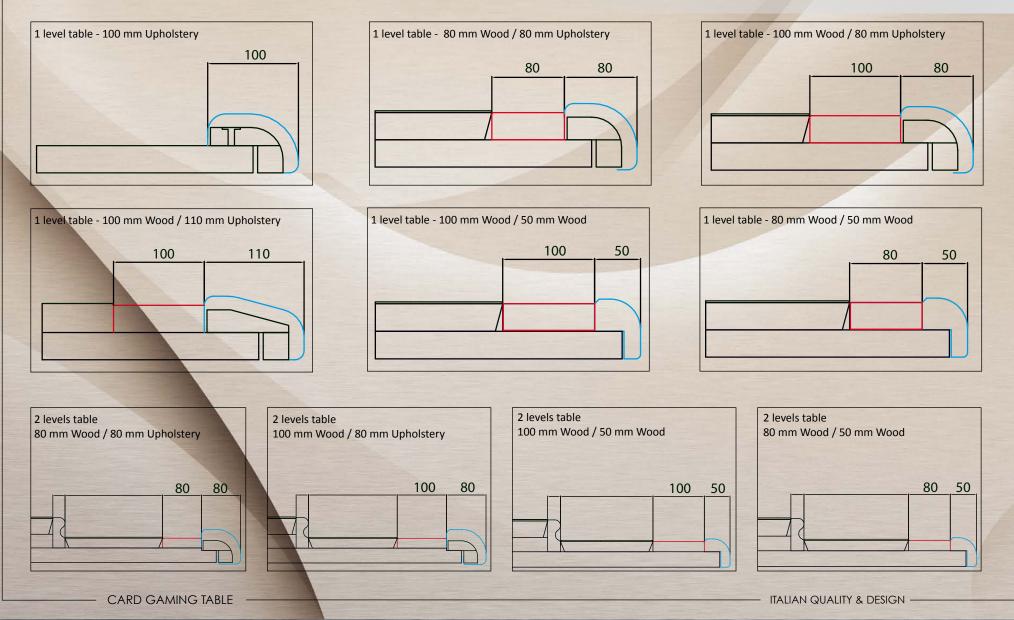

ESIGN -

0





## Fast extractable insert



# SUPERIOR DE LUXE "SECURITY" MODEL - 2 LEVELS BORDER CIRCULAR - 2.03.015

Dimensions: 2050 mm X 1200 mm H 760 or 980 mm







# EXTRA DE LUXE "SECURITY" MODEL - 2 LEVELS BORDER CIRCULAR - 2.03.005

Dimensions: 2050 mm X 1200 mm H 760 or 980 mm

Fast extractable insert



Il banco tira con 16 resta

SAINT-VINCENT (VALLE D'AOSTA









Fast extractable insert



stand on 17 and mus

20

# CORIAN<sup>®</sup> SUPERIOR DE LUXE MODEL - 2 LEVEL BORDER CIRCULAR - 2.03.215

Dimensions: 2050 mm X 1200 mm H 760 or 980 mm

Inside: 8 cm CORIAN Outside: 8 cm VINYL UPHOLSTERY

CARD GAMING TABLE

- ITALIAN QUALITY & DESIGN -







# OPTIONS

Available on request





# **OPTIONS**

Available on request





# **STANDARD BORDERS**

Technical Informations





# **80 mm INTERNAL BORDER**

Available with Drink Holder & Ashtray Ø 75 mm only



FLAT BORDER



BORDER WITH WOODEN CHIP RACK



FLAT BORDER WITH CENTRAL DRINK HOLDER/ASHTRAY



BORDER WITH WOODEN CHIP RACK AND ONE DRINK HOLDER/ASHTRAY ON THE RIGHT OF THE CUSTOMER



FLAT BORDER WITH ONE DRINK HOLDER/ ASHTRAY ON THE RIGHT OF THE CUSTOMER



BORDER WITH WOODEN CHIP RACK, AND ONE DRINK HOLDER/ASHTRAY ON THE LEFT OF THE CUSTOMER



FLAT BORDER WITH ONE DRINK HOLDER/ ASHTRAY ON THE LEFT OF THE CUSTOMER



BORDER WITH WOODEN CHIP RACK, DRINK HOLDER AND ASHTRAY

# **100 mm INTERNAL BORDER**

Available with Drink Holder Ø 75 or Ø 95 mm & Ashtray Ø 75 mm You can arrange Drink Holder & Ashtray as you wish



BORDER WITH WOODEN CHIP RACK, BIG DRINK HOLDER (Ø 95 mm) AND STANDARD ASHTRAY (Ø 75 mm