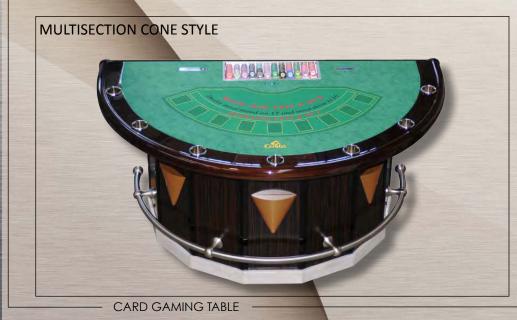

# SUPERIOR DE LUXE MODEL - 2 LEVELS BORDER CIRCULAR - 2.03.115 7 SECTIONS - 2.03.014

Dimensions: 2050 mm X 1200 mm H 760 or 980 mm

Fast extractable insert

Inside: 8 cm MAHOGANY WOOD Outside: 8 cm VINYL UPHOLSTERY

# SUPERIOR DE LUXE "SECURITY" MODEL - 2 LEVELS BORDER CIRCULAR - 2.03.015

Dimensions: 2050 mm X 1200 mm H 760 or 980 mm