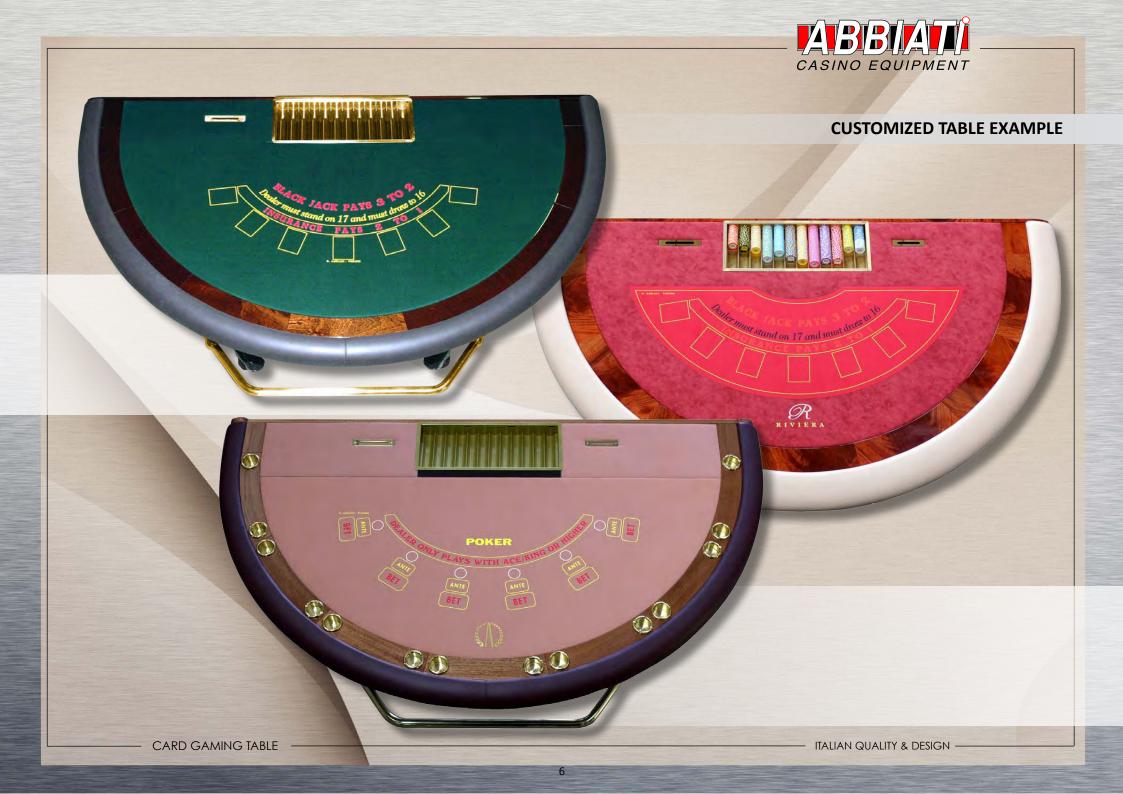

jectives for the Abbiati Company, which has secure rooms and high surveillance for the final assembly of the value chips incorporating RFID.

Our consistent growth and success stands as a witness of our continued commitment to deliver high quality, flawless products and services.

President Giovanni Abbiati

fisyouni Athiati





# STANDARD MODEL - 1 LEVEL BORDER CIRCULAR - 2.03.001 7 SECTIONS - 2.03.011 Dimensions: 2050 mm X 1200 mm H 760 or 980 mm

10 cm Vinyl Upholstery



4

JACK PANS





# DE LUXE MODEL - 1 LEVEL BORDER CIRCULAR - 2.03.002 7 SECTIONS - 2.03.003

Dimensions: 2050 mm X 1200 mm H 760 or 980 mm

Fast extractable insert



Inside: 8 cm MAHOGANY WOOD Outside: 8 cm VINYL UPHOLSTERY

5

Inside: 8 cm MAHOGANY WOOD Outside: 8 cm VINYL UPHOLSTERY

- ITALIAN QUALITY & DESIGN -







# SUPER DE LUXE MODEL - 1 LEVEL BORDER CIRCULAR - 2.03.012 7 SECTIONS - 2.03.013

·

ASY STUD POKER

Ante Play Dimensions: 2050 mm X 1200 mm H 760 or 980 mm

Fast extractable insert



Inside: 8 cm MAHOGANY WOOD Outside: 5 cm MAHOGANY WOOD

and on 17 and m

-----

8

- ITALIAN QUALITY & DESIGN -











# SUPERIOR DE LUXE MODEL - 2 LEVELS BORDER CIRCULAR - 2.03.115 7 SECTIONS - 2.03.014

Dimensions: 2050 mm X 1200 mm H 760 or 980 mm

Fast extractable insert



Inside: 8 cm MAHOGANY WOOD Outside: 8 cm VINYL UPHOLSTERY

LACK JACK PAGE 3

00

(and the second second

12

ITALIAN QUALITY & DESIGN -





CARD GAMING TABLE

( )

I on 17 and

a de la companya de l

13

- ITALIAN QUALITY & DESIGN -

----

PATS

5 D



# EXTRA DE LUXE MODEL - 2 LEVELS BORDER CIRCULAR - 2.03.105 7 SECTIONS -