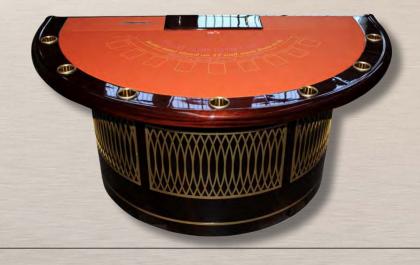

DRINK HOLDER/ ASHTRAY ON THE RIGHT OF THE CUSTOMER



BORDER WITH WOODEN CHIP RACK, AND ONE DRINK HOLDER/ASHTRAY ON THE LEFT OF THE CUSTOMER



FLAT BORDER WITH ONE DRINK HOLDER/ ASHTRAY ON THE LEFT OF THE CUSTOMER



BORDER WITH WOODEN CHIP RACK, DRINK HOLDER AND ASHTRAY

# **100 mm INTERNAL BORDER**

Available with Drink Holder Ø 75 or Ø 95 mm & Ashtray Ø 75 mm You can arrange Drink Holder & Ashtray as you wish



BORDER WITH WOODEN CHIP RACK, BIG DRINK HOLDER (Ø 95 mm) AND STANDARD ASHTRAY (Ø 75 mm)



FLAT BORDER WITH BIG DRINK HOLDER (Ø 95 mm) AND STANDARD ASHTRAY (Ø 75 mm)

ITALIAN QUALITY & DESIGN -

CARD GAMING TABLE



LEGS

Different style of Legs available for Card Games Table





CARD GAMING TABLE











28





ITALIAN QUALITY & DESIGN -









# FULL BARREL SUN STYLE





# FOOT RAIL OPTIONS FOR BARREL BASES

HIGH BASE WITH ANGULAR FOOT RAIL

# LOW BASE WITH VERTICAL FOOT RAIL

NO BASE WITH HORIZONTAL FOOT RAIL





30



ITALIAN QUALITY & DESIGN -



# **OUR PRIORITY: QUALITY AND SECURITY**

- Ergonomics to facilitate dealers
- Study and research for Clients' position
- The natural aesthetics and Italian design of products

• The exclusive use of the best materials and the constructive skills of our artisan furniture masters makes us the leader also in this production guaranteeing us the greatest satisfaction for supplying the most prestigious international Casinos.

"ALL OPTIONS AND FINISHINGS CAN BE DESIGNED AND CUSTOMIZED

TO ENHANCE THE AMBIENT AND FEEL OF YOUR GAMING ROOMS"

lisrouni Abbienti





9, Strada della Risera - 10090 ROSTA (TORINO - ITA