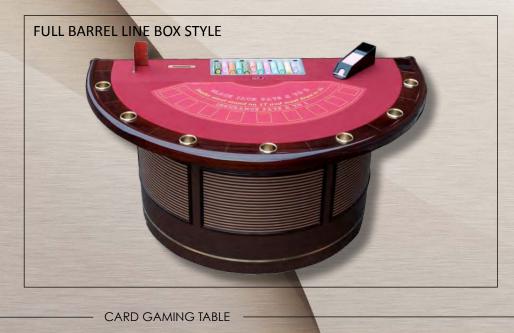

ER



FLAT BORDER WITH ONE DRINK HOLDER/ ASHTRAY ON THE RIGHT OF THE CUSTOMER



BORDER WITH WOODEN CHIP RACK, AND ONE DRINK HOLDER/ASHTRAY ON THE LEFT OF THE CUSTOMER



FLAT BORDER WITH ONE DRINK HOLDER/ ASHTRAY ON THE LEFT OF THE CUSTOMER



BORDER WITH WOODEN CHIP RACK, DRINK HOLDER AND ASHTRAY

# **100 mm INTERNAL BORDER**

Available with Drink Holder Ø 75 or Ø 95 mm & Ashtray Ø 75 mm You can arrange Drink Holder & Ashtray as you wish



BORDER WITH WOODEN CHIP RACK, BIG DRINK HOLDER (Ø 95 mm) AND STANDARD ASHTRAY (Ø 75 mm)



FLAT BORDER WITH BIG DRINK HOLDER (Ø 95 mm) AND STANDARD ASHTRAY (Ø 75 mm)

ITALIAN QUALITY & DESIGN -

CARD GAMING TABLE



LEGS

Different style of Legs available for Card Games Table





CARD GAMING TABLE











28





ITALIAN QUALITY & DESIGN -









# FULL BARREL SUN STYLE





# FOOT RAIL OPTIONS FOR BARREL BASES

HIGH BASE WITH ANGULAR FOOT RAIL

# LOW BASE WITH VERTICAL FOOT RAIL

NO BASE WITH HORIZONTAL FOOT RAIL





30



ITALIAN QUALITY & DESIGN -



# **OUR PRIORITY: QUALITY AND SECURITY**

- Ergonomics to facilitate dealers
- Study and research for Clients' position
- The natural aesthetics and Italian design of products

• The exclusive use of the best materials and the constructive skills of our artisan furniture masters makes us the leader also in this production guaranteeing us the greatest satisfaction for supplying the most prestigious international Casinos.

"ALL OPTIONS AND FINISHINGS CAN BE DESIGNED AND CUSTOMIZED

TO ENHANCE THE AMBIENT AND FEEL OF YOUR GAMING ROOMS"

lisrouni Abbienti





9, Strada della Risera