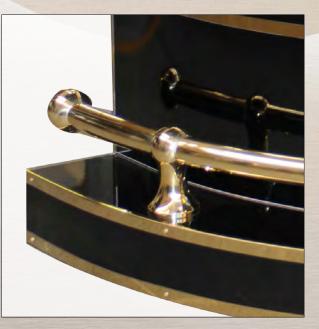

# FOOT RAIL OPTIONS FOR BARREL BASES

HIGH BASE WITH ANGULAR FOOT RAIL

# LOW BASE WITH VERTICAL FOOT RAIL

NO BASE WITH HORIZONTAL FOOT RAIL

30

ITALIAN QUALITY & DESIGN -