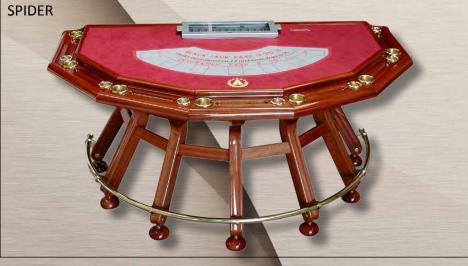

FLAT BORDER WITH BIG DRINK HOLDER (Ø 95 mm) AND STANDARD ASHTRAY (Ø 75 mm)

ITALIAN QUALITY & DESIGN -

CARD GAMING TABLE

LEGS

Different style of Legs available for Card Games Table

CARD GAMING TABLE

28

ITALIAN QUALITY & DESIGN -