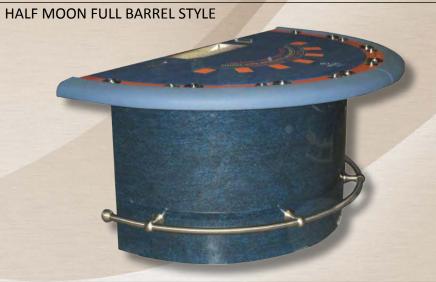

OMER



FLAT BORDER WITH ONE DRINK HOLDER/ ASHTRAY ON THE RIGHT OF THE CUSTOMER



BORDER WITH WOODEN CHIP RACK, AND ONE DRINK HOLDER/ASHTRAY ON THE LEFT OF THE CUSTOMER



FLAT BORDER WITH ONE DRINK HOLDER/ ASHTRAY ON THE LEFT OF THE CUSTOMER



BORDER WITH WOODEN CHIP RACK, DRINK HOLDER AND ASHTRAY

# **100 mm INTERNAL BORDER**

Available with Drink Holder Ø 75 or Ø 95 mm & Ashtray Ø 75 mm You can arrange Drink Holder & Ashtray as you wish



BORDER WITH WOODEN CHIP RACK, BIG DRINK HOLDER (Ø 95 mm) AND STANDARD ASHTRAY (Ø 75 mm)



FLAT BORDER WITH BIG DRINK HOLDER (Ø 95 mm) AND STANDARD ASHTRAY (Ø 75 mm)

ITALIAN QUALITY & DESIGN -

CARD GAMING TABLE



LEGS

Different style of Legs available for Card Games Table





CARD GAMING TABLE











28





ITALIAN QUALITY & DESIGN -









# FULL BARREL SUN STYLE





# FOOT RAIL OPTIONS FOR BARREL BASES

HIGH BASE WITH ANGULAR FOOT RAIL

# LOW BASE WITH VERTICAL FOOT RAIL

NO BASE WITH HORIZONTAL FOOT RAIL





30



ITALIAN QUALITY & DESIGN -



# **OUR PRIORITY: QUALITY AND SECURITY**

- Ergonomics to facilitate dealers
- Study and research for Clients' position
- The natural aesthetics and Italian design of products

• The exclusive use of the best materials and the constructive skills of our artisan furniture masters makes us the leader also in this production guaranteeing us the greatest satisfaction for supplying the most prestigious international Casinos.

"ALL OPTIONS AND FINISHINGS CAN BE DESIGNED AND CUSTOMIZED

TO ENHANCE THE AMBIENT AND FEEL OF YOUR GAMING ROOMS"

lisrouni Abbienti





9, Strada della Riser