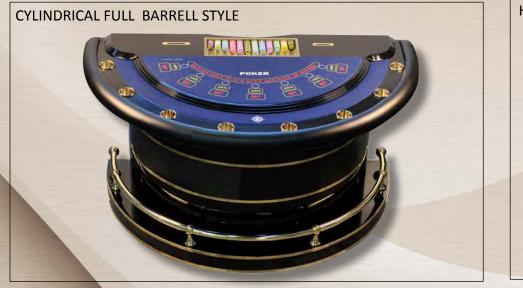

STOMER



FLAT BORDER WITH ONE DRINK HOLDER/ ASHTRAY ON THE RIGHT OF THE CUSTOMER



BORDER WITH WOODEN CHIP RACK, AND ONE DRINK HOLDER/ASHTRAY ON THE LEFT OF THE CUSTOMER



FLAT BORDER WITH ONE DRINK HOLDER/ ASHTRAY ON THE LEFT OF THE CUSTOMER



BORDER WITH WOODEN CHIP RACK, DRINK HOLDER AND ASHTRAY

# **100 mm INTERNAL BORDER**

Available with Drink Holder Ø 75 or Ø 95 mm & Ashtray Ø 75 mm You can arrange Drink Holder & Ashtray as you wish



BORDER WITH WOODEN CHIP RACK, BIG DRINK HOLDER (Ø 95 mm) AND STANDARD ASHTRAY (Ø 75 mm)



FLAT BORDER WITH BIG DRINK HOLDER (Ø 95 mm) AND STANDARD ASHTRAY (Ø 75 mm)

ITALIAN QUALITY & DESIGN -

CARD GAMING TABLE



LEGS

Different style of Legs available for Card Games Table





CARD GAMING TABLE











28





ITALIAN QUALITY & DESIGN -









# FULL BARREL SUN STYLE





# FOOT RAIL OPTIONS FOR BARREL BASES

HIGH BASE WITH ANGULAR FOOT RAIL

# LOW BASE WITH VERTICAL FOOT RAIL

NO BASE WITH HORIZONTAL FOOT RAIL





30



ITALIAN QUALITY & DESIGN -



# **OUR PRIORITY: QUALITY AND SECURITY**

- Ergonomics to facilitate dealers
- Study and research for Clients' position
- The natural aesthetics and Italian design of products

• The exclusive use of the best materials and the constructive skills of our artisan furniture masters makes us the leader also in this production guaranteeing us the greatest satisfaction for supplying the most prestigious international Casinos.

"ALL OPTIONS AND FINISHINGS CAN BE DESIGNED AND CUSTOMIZED

TO ENHANCE THE AMBIENT AND FEEL OF YOUR GAMING ROOMS"

lisrouni Abbienti





9, Strada della Ris