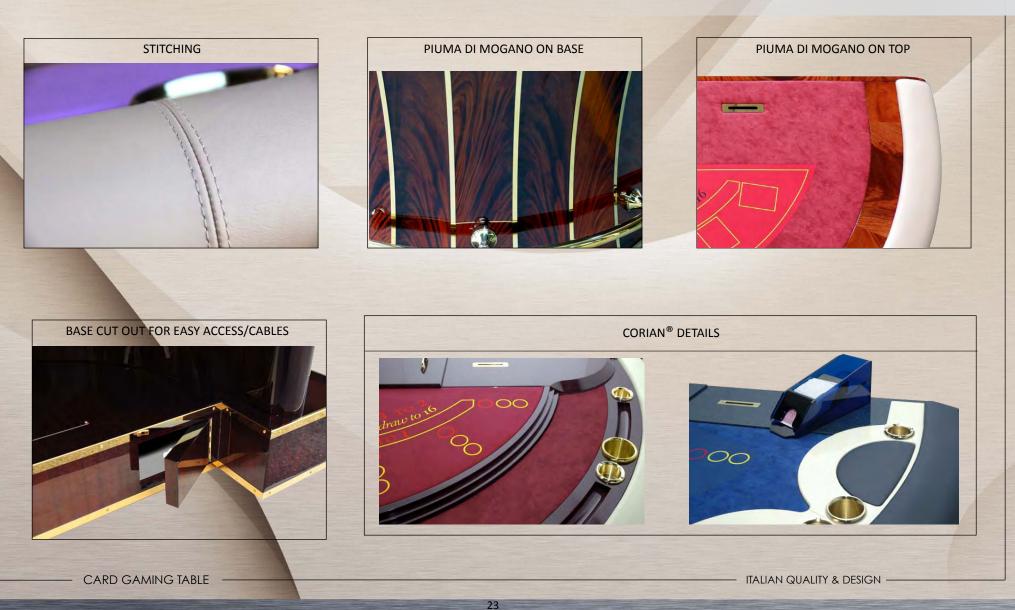

Inside: 8 cm MAHOGANY WOOD Outside: 8 cm VINYL UPHOLSTERY

- ITALIAN QUALITY & DESIGN -