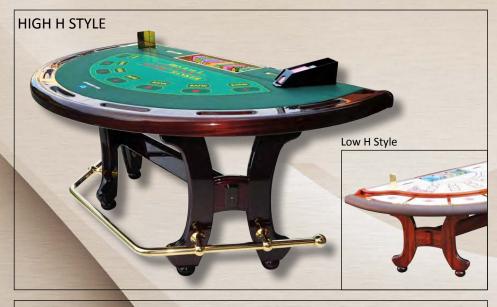

FLAT BORDER WITH BIG DRINK HOLDER (Ø 95 mm) AND STANDARD ASHTRAY (Ø 75 mm)

ITALIAN QUALITY & DESIGN -

CARD GAMING TABLE

LEGS

Different style of Legs available for Card Games Table

CARD GAMING TABLE

28

ITALIAN QUALITY & DESIGN -