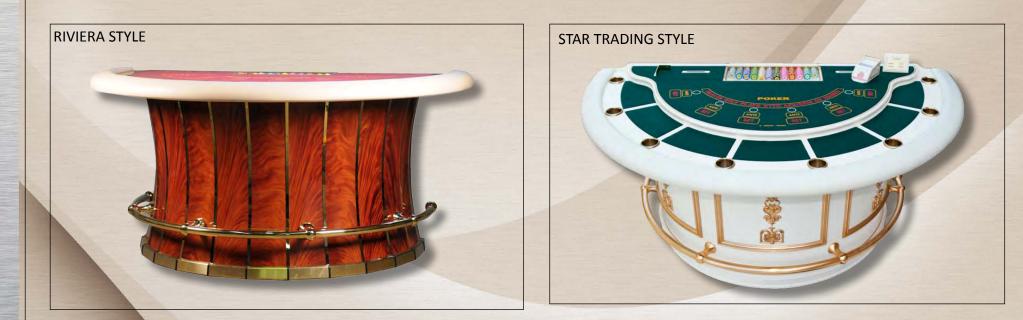

# STANDARD MODEL - 1 LEVEL BORDER CIRCULAR - 2.03.001 7 SECTIONS - 2.03.011 Dimensions: 2050 mm X 1200 mm H 760 or 980 mm

10 cm Vinyl Upholstery

4

JACK PANS

# DE LUXE MODEL - 1 LEVEL BORDER CIRCULAR - 2.03.002 7 SECTIONS - 2.03.003

Dimensions: 2050 mm X 1200 mm H 760 or 980 mm

Fast extractable insert

Inside: 8 cm MAHOGANY WOOD Outside: 8 cm VINYL UPHOLSTERY

5