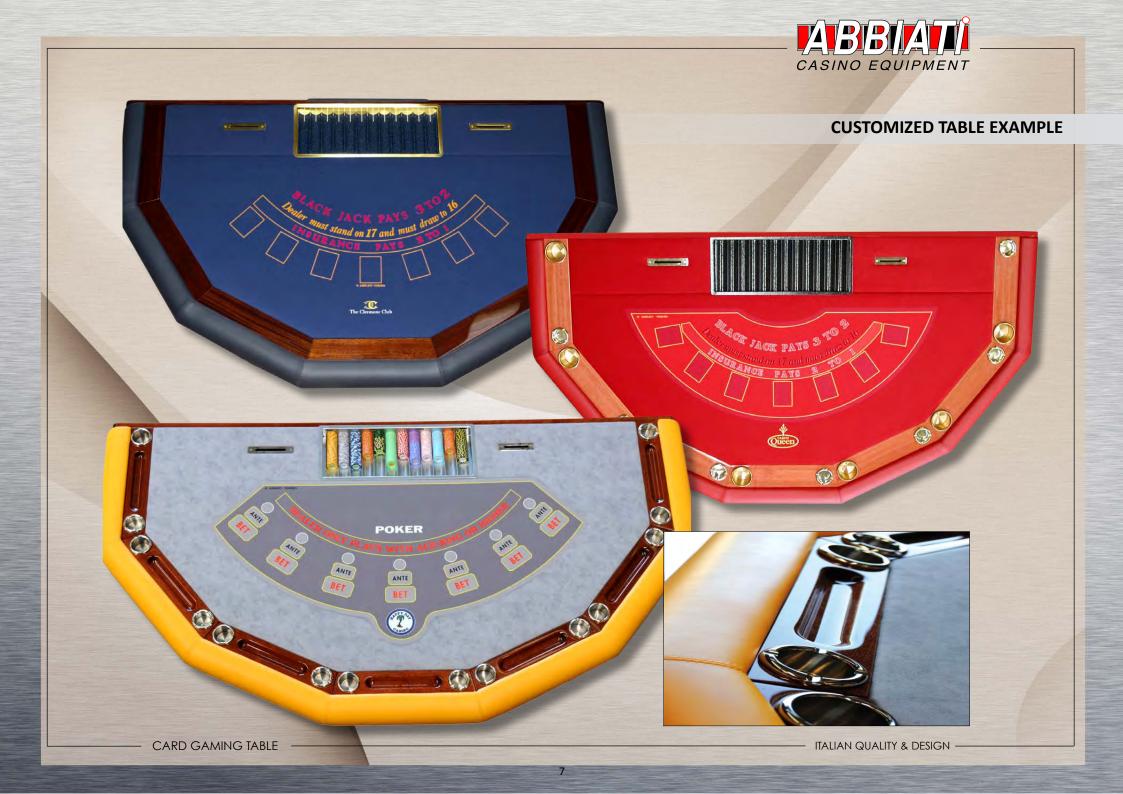

ctives for the Abbiati Company, which has secure rooms and high surveillance for the final assembly of the value chips incorporating RFID.

Our consistent growth and success stands as a witness of our continued commitment to deliver high quality, flawless products and services.

President Giovanni Abbiati

fisyouni Athiati





# STANDARD MODEL - 1 LEVEL BORDER CIRCULAR - 2.03.001 7 SECTIONS - 2.03.011 Dimensions: 2050 mm X 1200 mm H 760 or 980 mm

10 cm Vinyl Upholstery



4

JACK PANS





# DE LUXE MODEL - 1 LEVEL BORDER CIRCULAR - 2.03.002 7 SECTIONS - 2.03.003

Dimensions: 2050 mm X 1200 mm H 760 or 980 mm

Fast extractable insert



Inside: 8 cm MAHOGANY WOOD Outside: 8 cm VINYL UPHOLSTERY

5

Inside: 8 cm MAHOGANY WOOD Outside: 8 cm VINYL UPHOLSTERY

- ITALIAN QUALITY & DESIGN -







# SUPER DE LUXE MODEL - 1 LEVEL BORDER CIRCULAR - 2.03.012 7 SECTIONS - 2.03.013

·

ASY STUD POKER

Ante Play Dimensions: 2050 mm X 1200 mm H 760 or 980 mm

Fast extractable insert



Inside: 8 cm MAHOGANY WOOD Outside: 5 cm MAHOGANY WOOD

and on 17 and m

-----

8

- ITALIAN QUALITY & DESIGN -











# SUPERIOR DE LUXE MODEL - 2 LEVELS BORDER CIRCULAR - 2.03.115 7 SECTIONS - 2.03.014

Dimensions: 2050 mm X 1200 mm H 760 or 980 mm

Fast extractable insert



Inside: 8 cm MAHOGANY WOOD Outside: 8 cm VINYL UPHOLSTERY

LACK JACK PAGE 3

00

(and the second second

12

ITALIAN QUALITY & DESIGN -





CARD GAMING TABLE

( )

I on 17 and

a de la companya de l

13

- ITALIAN QUALITY & DESIGN -

----

PATS

5 D



# EXTRA DE LUXE MODEL - 2 LEVELS BORDER CIRCULAR - 2.03.105 7 SECTIONS - 2