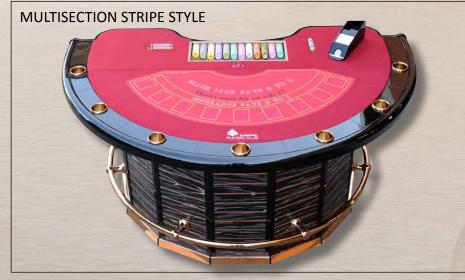

# EXTRA DE LUXE MODEL - 2 LEVELS BORDER CIRCULAR - 2.03.105 7 SECTIONS - 2.03.004

Dimensions: 2050 mm X 1200 mm H 760 or 980 mm

Fast extractable insert

Inside: 8 cm MAHOGANY WOOD Outside: 5 cm MAHOGANY WOOD

# EXTRA DE LUXE "SECURITY" MODEL - 2 LEVELS BORDER CIRCULAR - 2.03.005

Dimensions: 2050 mm X 1200 mm H 760 or 980 mm

Fast extractable insert

Il banco tira con 16 resta

SAINT-VINCENT (VALLE D'AOSTA

Fast extractable insert