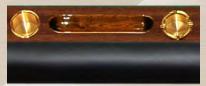

# **80 mm INTERNAL BORDER**

Available with Drink Holder & Ashtray Ø 75 mm only

FLAT BORDER

BORDER WITH WOODEN CHIP RACK

FLAT BORDER WITH CENTRAL DRINK HOLDER/ASHTRAY

BORDER WITH WOODEN CHIP RACK AND ONE DRINK HOLDER/ASHTRAY ON THE RIGHT OF THE CUSTOMER

# **100 mm INTERNAL BORDER**

Available with Drink Holder Ø 75 or Ø 95 mm & Ashtray Ø 75 mm You can arrange Drink Holder & Ashtray as you wish

BORDER WITH WOODEN CHIP RACK, BIG DRINK HOLDER (Ø 95 mm) AND STANDARD ASHTRAY (Ø 75 mm)