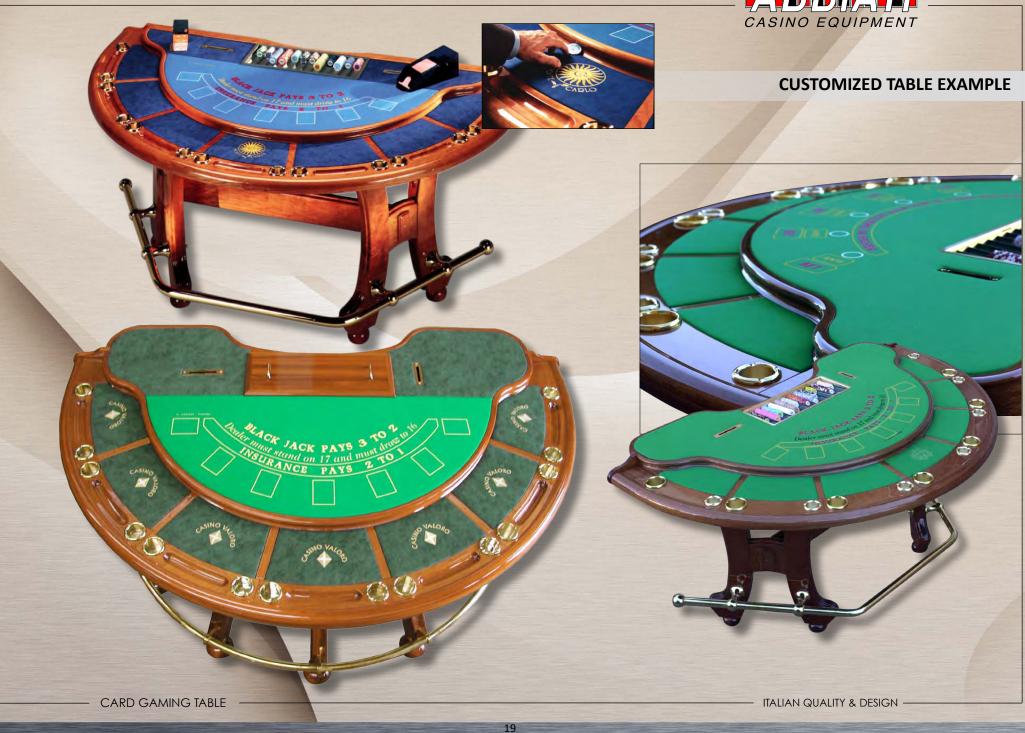

CARD GAMING TABLE

( )

I on 17 and

a de la companya de l

13

- ITALIAN QUALITY & DESIGN -

----

PATS

5 D



# EXTRA DE LUXE MODEL - 2 LEVELS BORDER CIRCULAR - 2.03.105 7 SECTIONS - 2.03.004

Dimensions: 2050 mm X 1200 mm H 760 or 980 mm

Fast extractable insert

Inside: 8 cm MAHOGANY WOOD Outside: 5 cm MAHOGANY WOOD

 $\bigcirc$ 

<sup>ICK</sup> JACK PAGA <sup>3</sup>

CARD GAMING TABLE

ITALIAN QUALITY & DESIGN -

0





## Fast extractable insert



# SUPERIOR DE LUXE "SECURITY" MODEL - 2 LEVELS BORDER CIRCULAR - 2.03.015

Dimensions: 2050 mm X 1200 mm H 760 or 980 mm







# EXTRA DE LUXE "SECURITY" MODEL - 2 LEVELS BORDER CIRCULAR - 2.03.005

Dimensions: 2050 mm X 1200 mm H 760 or 980 mm

Fast extractable insert



Il banco tira con 16 resta

SAINT-VINCENT (VALLE D'AOSTA









Fast extractable insert



stand on 17 and mus

20

# CORIAN<sup>®</sup> SUPERIOR DE LUXE MODEL - 2 LEVEL BORDER CIRCULAR - 2.03.215

Dimensions: 2050 mm X 1200 mm H 760 or 980 mm

Inside: 8 cm CORIAN Outside: 8 cm VINYL UPHOLSTERY

CARD GAMING TABLE

- ITALIAN QUALITY & DESIGN -







# OPTIONS

Available on request





# **OPTIONS**

Available on request





# **STANDARD BORDERS**

Technical Informations





# **80 mm INTERNAL BORDER**

Available with Drink Holder & Ashtray Ø 75 mm only



FLAT BORDER



BORDER WITH WOODEN CHIP RACK



FLAT BORDER WITH CENTRAL DRINK HOLDER/ASHTRAY



BORDER WITH WOODEN CHIP RACK AND ONE DRINK HOLDER/ASHTRAY ON THE RIGHT OF THE CUSTOMER



FLAT BORDER WITH ONE DRINK HOLDER/ ASHTRAY ON THE RIGHT OF THE CUSTOMER



BORDER WITH WOODEN CHIP RACK, AND