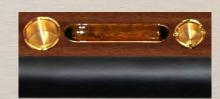

# **80 mm INTERNAL BORDER**

Available with Drink Holder & Ashtray Ø 75 mm only

FLAT BORDER

BORDER WITH WOODEN CHIP RACK

FLAT BORDER WITH CENTRAL DRINK HOLDER/ASHTRAY

BORDER WITH WOODEN CHIP RACK AND ONE DRINK HOLDER/ASHTRAY ON THE RIGHT OF THE CUSTOMER

BORDER WITH WOODEN CHIP RACK, DRINK HOLDER AND ASHTRAY