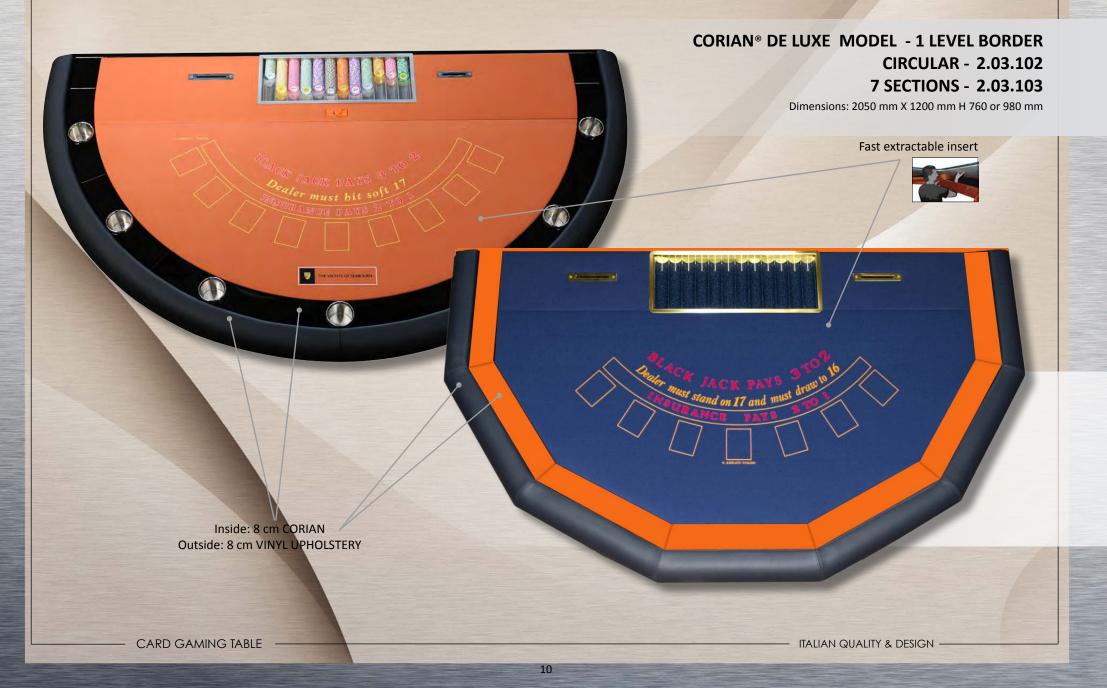

# DE LUXE MODEL - 1 LEVEL BORDER CIRCULAR - 2.03.002 7 SECTIONS - 2.03.003

Dimensions: 2050 mm X 1200 mm H 760 or 980 mm

Fast extractable insert

Inside: 8 cm MAHOGANY WOOD Outside: 8 cm VINYL UPHOLSTERY

5

Inside: 8 cm MAHOGANY WOOD Outside: 8 cm VINYL UPHOLSTERY

- ITALIAN QUALITY & DESIGN -