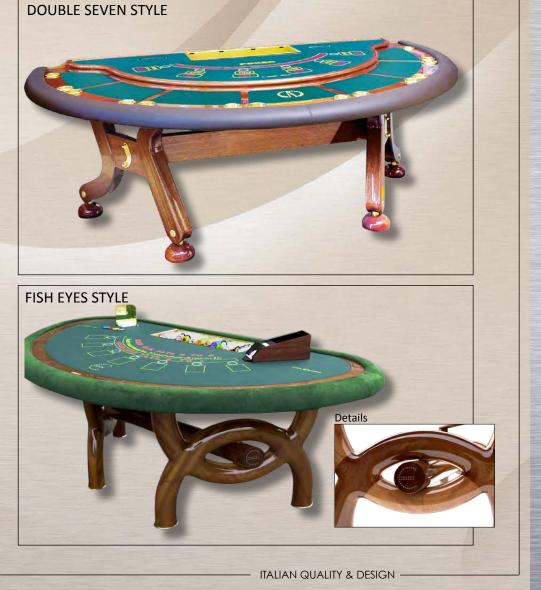

FLAT BORDER WITH BIG DRINK HOLDER (Ø 95 mm) AND STANDARD ASHTRAY (Ø 75 mm)

ITALIAN QUALITY & DESIGN -

CARD GAMING TABLE

LEGS

Different style of Legs available for Card Games Table

CARD GAMING TABLE

28

ITALIAN QUALITY & DESIGN -