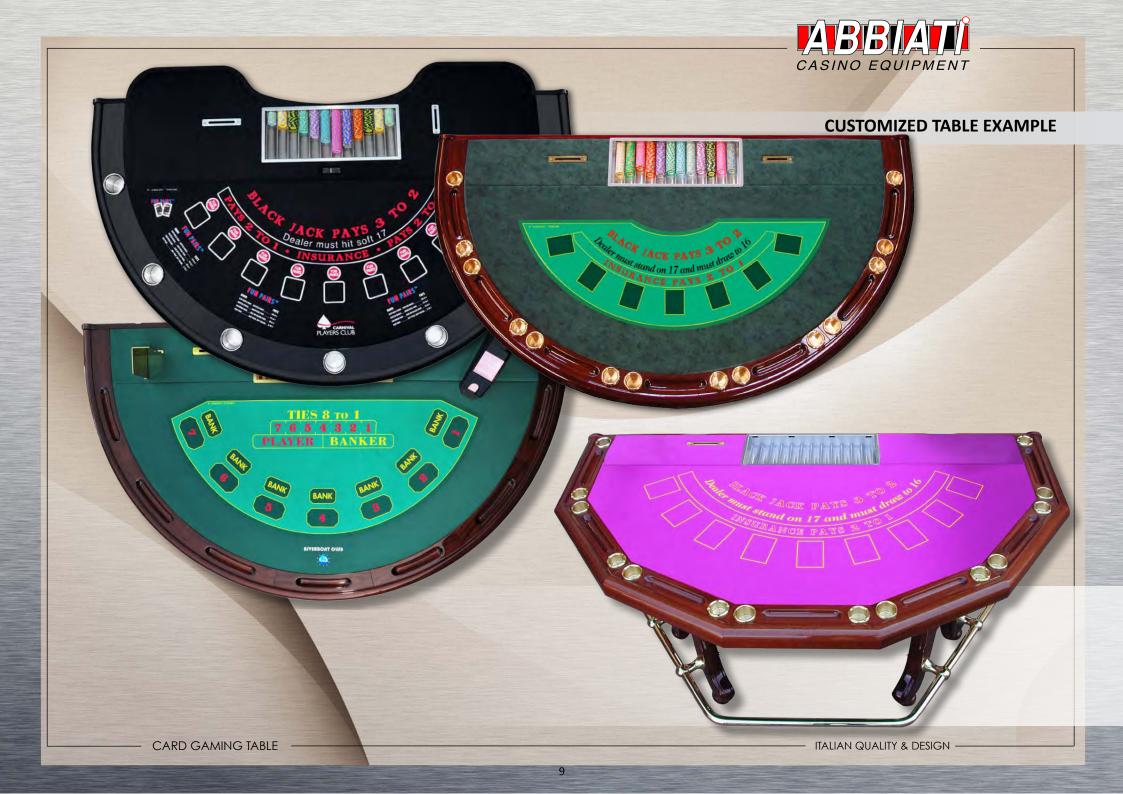

iati

fisyouni Athiati





# STANDARD MODEL - 1 LEVEL BORDER CIRCULAR - 2.03.001 7 SECTIONS - 2.03.011 Dimensions: 2050 mm X 1200 mm H 760 or 980 mm

10 cm Vinyl Upholstery



4

JACK PANS





# DE LUXE MODEL - 1 LEVEL BORDER CIRCULAR - 2.03.002 7 SECTIONS - 2.03.003

Dimensions: 2050 mm X 1200 mm H 760 or 980 mm

Fast extractable insert



Inside: 8 cm MAHOGANY WOOD Outside: 8 cm VINYL UPHOLSTERY

5

Inside: 8 cm MAHOGANY WOOD Outside: 8 cm VINYL UPHOLSTERY

- ITALIAN QUALITY & DESIGN -







# SUPER DE LUXE MODEL - 1 LEVEL BORDER CIRCULAR - 2.03.012 7 SECTIONS - 2.03.013

·

ASY STUD POKER

Ante Play Dimensions: 2050 mm X 1200 mm H 760 or 980 mm

Fast extractable insert



Inside: 8 cm MAHOGANY WOOD Outside: 5 cm MAHOGANY WOOD

and on 17 and m

-----

8

- ITALIAN QUALITY & DESIGN -











# SUPERIOR DE LUXE MODEL - 2 LEVELS BORDER CIRCULAR - 2.03.115 7 SECTIONS - 2.03.014

Dimensions: 2050 mm X 1200 mm H 760 or 980 mm

Fast extractable insert



Inside: 8 cm MAHOGANY WOOD Outside: 8 cm VINYL UPHOLSTERY

LACK JACK PAGE 3

00

(and the second second

12

ITALIAN QUALITY & DESIGN -





CARD GAMING TABLE

( )

I on 17 and

a de la companya de l

13

- ITALIAN QUALITY & DESIGN -

----

PATS

5 D



# EXTRA DE LUXE MODEL - 2 LEVELS BORDER CIRCULAR - 2.03.105 7 SECTIONS - 2.03.004

Dimensions: 2050 mm X 1200 mm H 760 or 980 mm

Fast extractable insert

Inside: 8 cm MAHOGANY WOOD Outside: 5 cm MAHOGANY WOOD

 $\bigcirc$ 

<sup>ICK</sup> JACK PAGA <sup>3</sup>

CARD GAMING TABLE

ITALIAN QUALITY & DESIGN -

0





## Fast extractable insert



# SUPERIOR DE LUXE "SECURITY