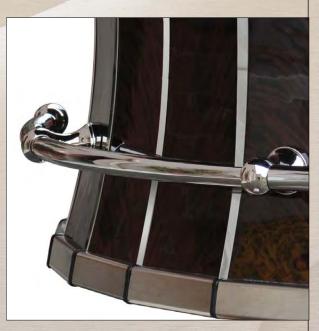

# FOOT RAIL OPTIONS FOR BARREL BASES

HIGH BASE WITH ANGULAR FOOT RAIL

# LOW BASE WITH VERTICAL FOOT RAIL

NO BASE WITH HORIZONTAL FOOT RAIL

30

ITALIAN QUALITY & DESIGN -