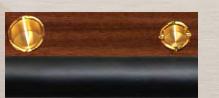

# **80 mm INTERNAL BORDER**

Available with Drink Holder & Ashtray Ø 75 mm only

FLAT BORDER

BORDER WITH WOODEN CHIP RACK

FLAT BORDER WITH CENTRAL DRINK HOLDER/ASHTRAY

BORDER WITH WOODEN CHIP RACK AND ONE DRINK HOLDER/ASHTRAY ON THE RIGHT OF THE CUSTOMER

FLAT BORDER WITH ONE DRINK HOLDER/ ASHTRAY ON THE RIGHT OF THE CUSTOMER

BORDER WITH WOODEN CHIP RACK, AND ONE DRINK HOLDER/ASHTRAY ON THE LEFT OF THE CUSTOMER

FLAT BORDER WITH ONE DRINK HOLDER/ ASHTRAY ON THE LEFT OF THE CUSTOMER