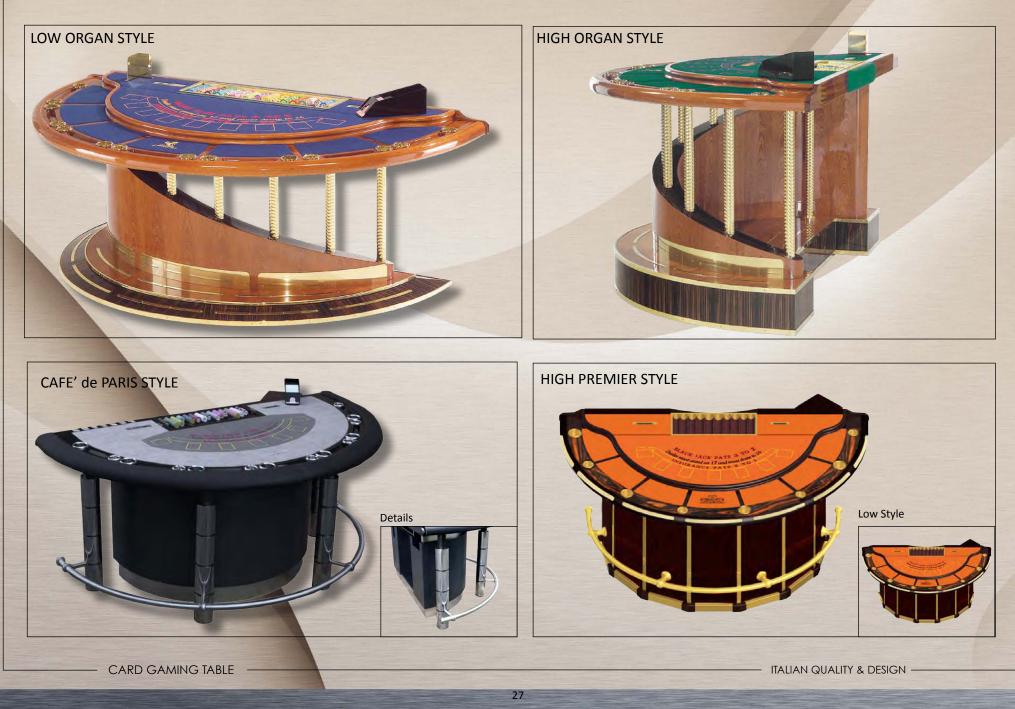

FLAT BORDER WITH BIG DRINK HOLDER (Ø 95 mm) AND STANDARD ASHTRAY (Ø 75 mm)

ITALIAN QUALITY & DESIGN -

CARD GAMING TABLE

LEGS

Different style of Legs available for Card Games Table

CARD GAMING TABLE

28

ITALIAN QUALITY & DESIGN -