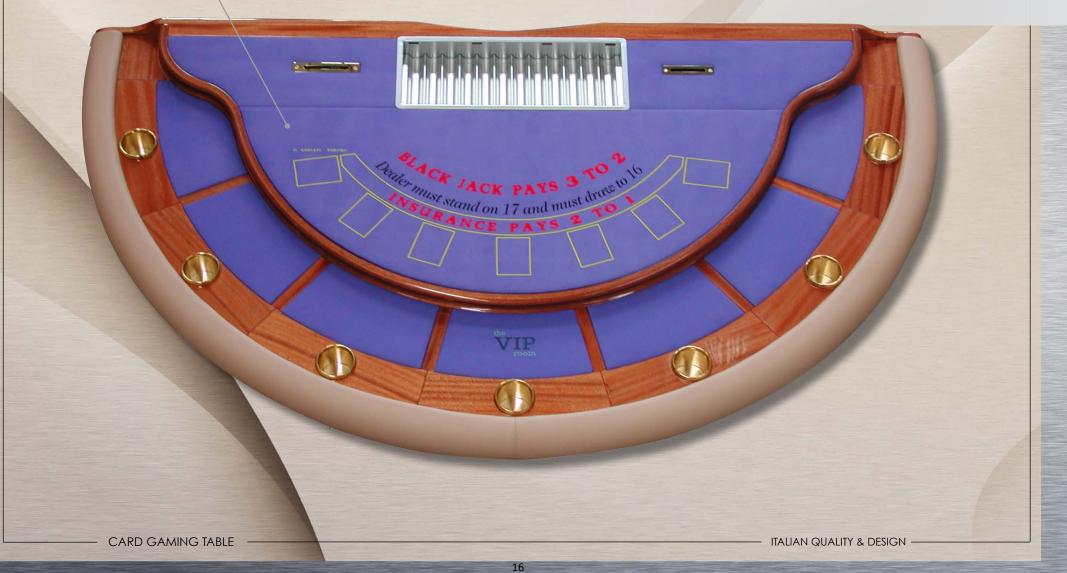

# EXTRA DE LUXE MODEL - 2 LEVELS BORDER CIRCULAR - 2.03.105 7 SECTIONS - 2.03.004

Dimensions: 2050 mm X 1200 mm H 760 or 980 mm

Fast extractable insert

Inside: 8 cm MAHOGANY WOOD Outside: 5 cm MAHOGANY WOOD