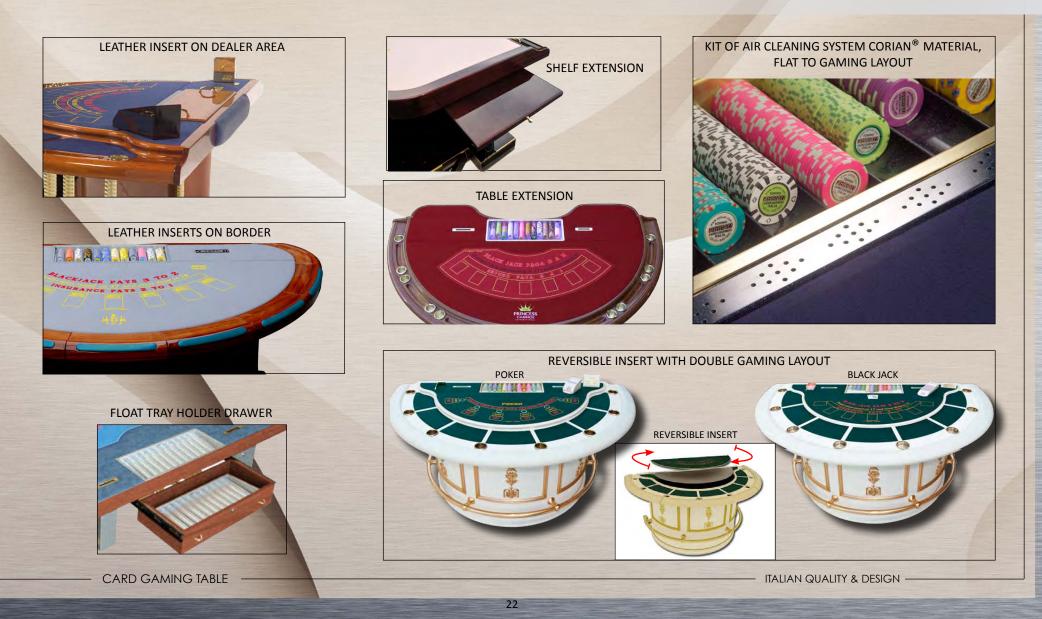

$\bigcirc$ 

<sup>ICK</sup> JACK PAGA <sup>3</sup>

CARD GAMING TABLE

ITALIAN QUALITY & DESIGN -

0





## Fast extractable insert



# SUPERIOR DE LUXE "SECURITY" MODEL - 2 LEVELS BORDER CIRCULAR - 2.03.015

Dimensions: 2050 mm X 1200 mm H 760 or 980 mm







# EXTRA DE LUXE "SECURITY" MODEL - 2 LEVELS BORDER CIRCULAR - 2.03.005

Dimensions: 2050 mm X 1200 mm H 760 or 980 mm

Fast extractable insert



Il banco tira con 16 resta

SAINT-VINCENT (VALLE D'AOSTA









Fast extractable insert



stand on 17 and mus

20

# CORIAN<sup>®</sup> SUPERIOR DE LUXE MODEL - 2 LEVEL BORDER CIRCULAR - 2.03.215

Dimensions: 2050 mm X 1200 mm H 760 or 980 mm

Inside: 8 cm CORIAN Outside: 8 cm VINYL UPHOLSTERY

CARD GAMING TABLE

- ITALIAN QUALITY & DESIGN -







# OPTIONS

Available on request





# **OPTIONS**

Available on request





# **STANDARD BORDERS**

Technical Informations





# **80 mm INTERNAL BORDER**

Available with Drink Holder & Ashtray Ø 75 mm only



FLAT BORDER



BORDER WITH WOODEN CHIP RACK



FLAT BORDER WITH CENTRAL DRINK HOLDER/ASHTRAY



BORDER WITH WOODEN CHIP RACK AND ONE DRINK HOLDER/ASHTRAY ON THE RIGHT OF THE CUSTOMER



FLAT BORDER WITH ONE DRINK HOLDER/ ASHTRAY ON THE RIGHT OF THE CUSTOMER



BORDER WITH WOODEN CHIP RACK, AND ONE DRINK HOLDER/ASHTRAY ON THE LEFT OF THE CUSTOMER



FLAT BORDER WITH ONE DRINK HOLDER/ ASHTRAY ON THE LEFT OF THE CUSTOMER



BORDER WITH WOODEN CHIP RACK, DRINK HOLDER AND ASHTRAY

# **100 mm INTERNAL BORDER**

Available with Drink Holder Ø 75 or Ø 95 mm & Ashtray Ø 75 mm You can arrange Drink Holder & Ashtray as you w