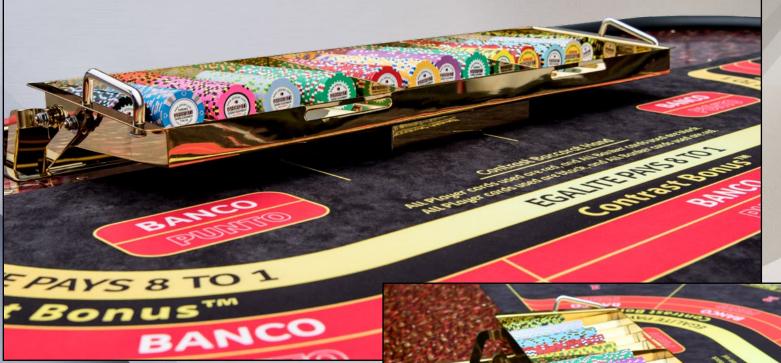

## DUAL LEVEL FLOAT TRAY

BACCARAT ASIAN STYLE - 17 -

ITALIAN QUALITY & DESIGN -