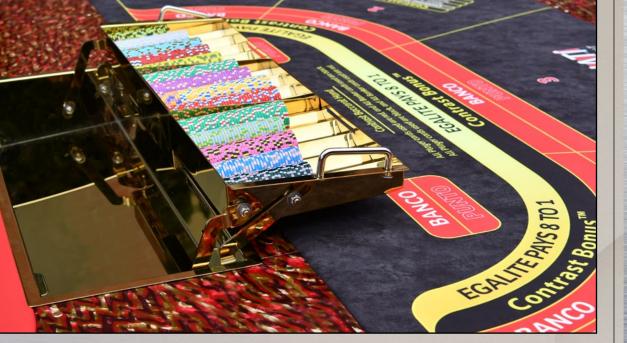

## DUAL LEVEL FLOAT TRAY

BACCARAT ASIAN STYLE - 17 -

ITALIAN QUALITY & DESIGN -