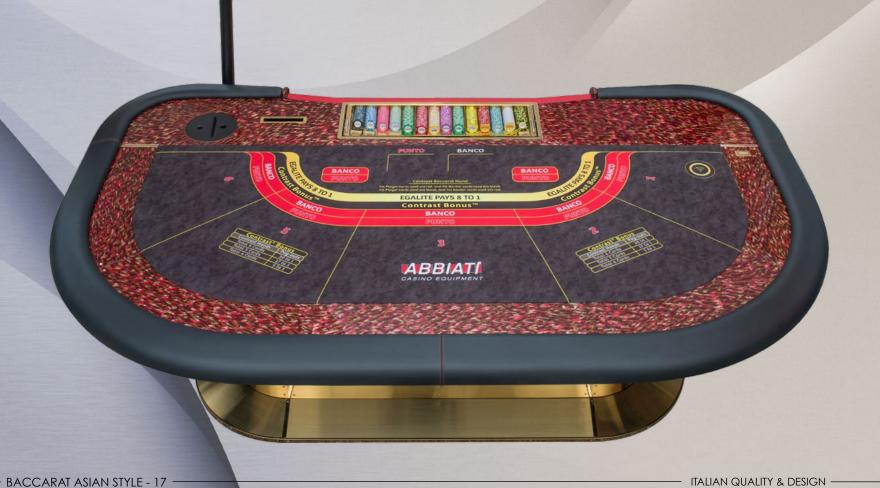

## DUAL LEVEL FLOAT TRAY

BACCARAT ASIAN STYLE - 17 -

ITALIAN QUALITY & DESIGN -