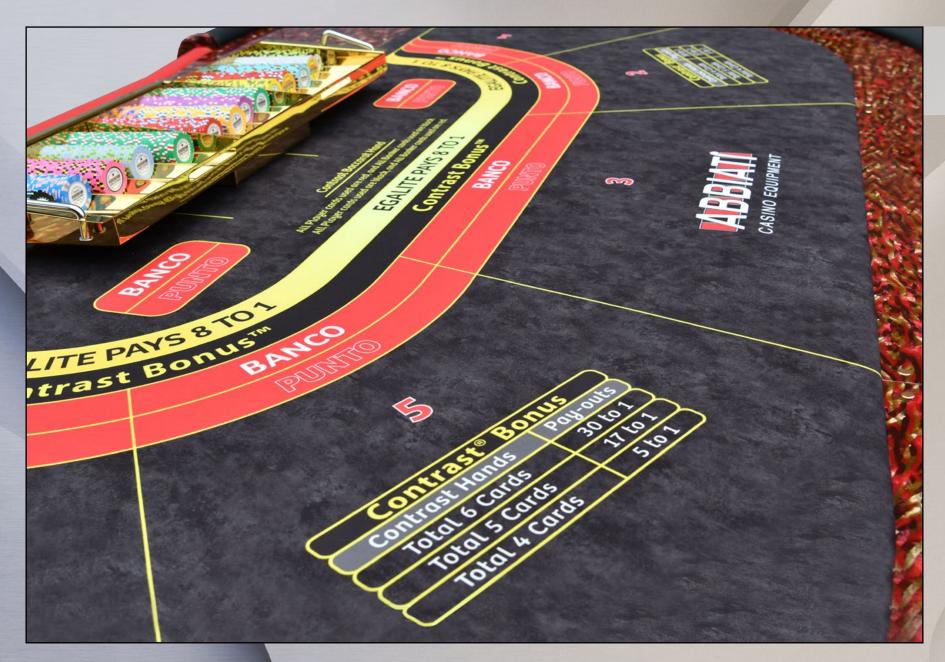

## DUAL LEVEL FLOAT TRAY

BACCARAT ASIAN STYLE - 17 -

ITALIAN QUALITY & DESIGN -