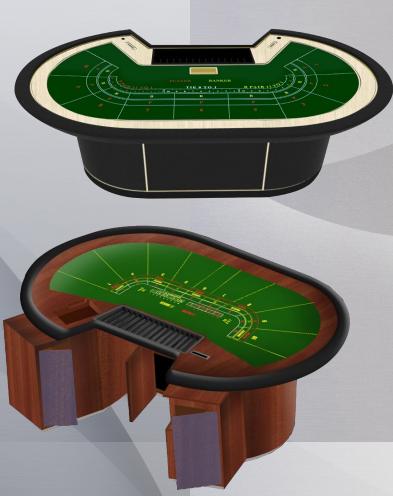

ASIAN STYLE
BEAN SHAPE BACCARAT



The Abbiati Company is privately owned by the Abbiati family and is based in Turin, Italy. Abbiati Casino Equipment has been in business in excess of 30 years and has had its professional articles for Casinos since 1976.

Abbiati has built up an international reputation and client base with almost every county and city that offers legalized gaming.

The company is on two sites within 50 metres from each other; one housing Office, Show Room and Production facilities and the other is used for assemblage and storage; with the option of expansion on both sites.

Abbiati Casino Equipment's main business is manufacturing and supplying Casino based equipment as used in live gaming: Roulette Wheels, Tables, Value Chips, Plaques and Jetons and all styles of ga