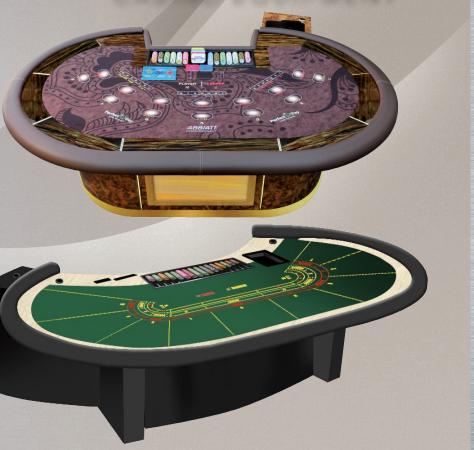

ASIAN STYLE
BEAN SHAPE BACCARAT



The Abbiati Company is privately owned by the Abbiati family and is based in Turin, Italy. Abbiati Casino Equipment has been in business in excess of 30 years and has had its professional articles for Casinos since 1976.

Abbiati has built up an international reputation and client base with almost every county and city that offers legalized gaming.

The company is on two sites within 50 metres from each other; one housing Office, Show Room and Production facilities and the other is used for assemblage and storage; with the option of expansion on both sites.

Abbiati Casino Equipment's main business is manufacturing and supplying Casino based equipment as used in live gaming: Roulette Wheels, Tables, Value Chips, Plaques and Jetons and all styles of gami