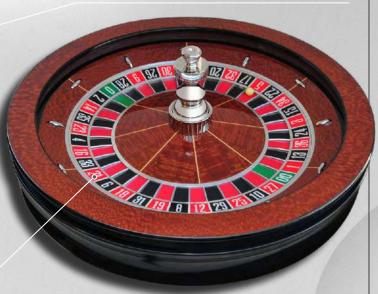

#### **TECHNICAL DESCRIPTION**

ALL PIANO POLYESTER FINISHING TOP RIM: LACE WOOD, WITH BLACK BORDER

> BALL TRACK IN CORIAN® (Du Pont) POMPEI COLOUR

N° 12 BALL STOPS, NICKEL POLISHED

CENTRAL TURRET, NICKEL POLISHED

INSIDE BOWL & CONE: LACE WOOD

**OUTSIDE BOWL: BLACK** 

SINGLE ZERO, NUMBERS FACING IN

DOUBLE ZERO, NUMBERS FACING OUT

CONTEMPORARY ROULETTE

THE PARTY OF THE P

ITALIAN QUALITY & DESIGN

WITH INVISIBLE LASER SENSORS INSTALLED INSIDE THE BALL TRACK WITHOUT ANY LIGHT / HOLE