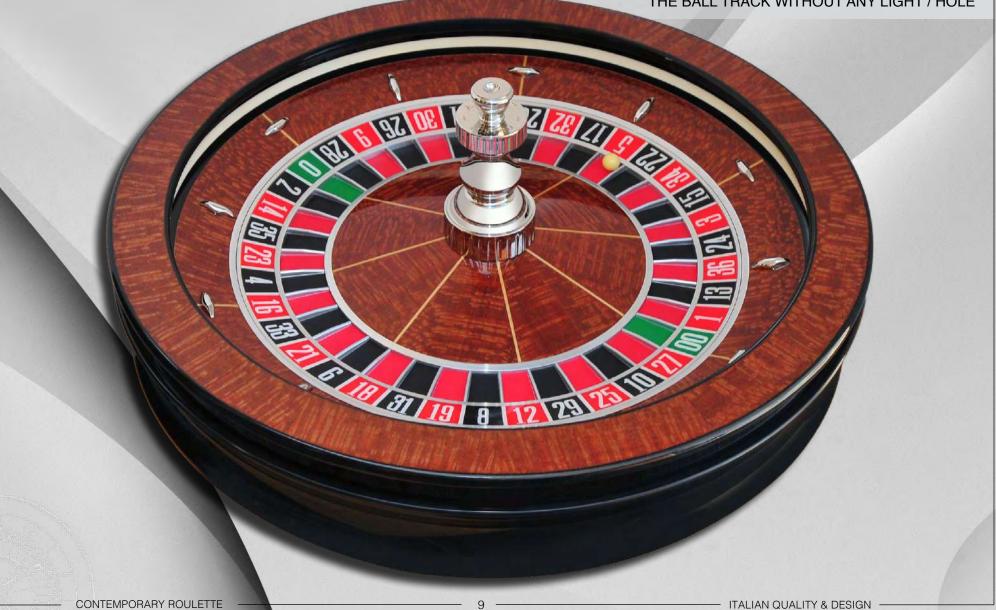

#### **TECHNICAL DESCRIPTION**

ALL PIANO POLYESTER FINISHING TOP RIM: LACE WOOD, WITH BLACK BORDER

> BALL TRACK IN CORIAN® (Du Pont) POMPEI COLOUR

N° 12 BALL STOPS, NICKEL POLISHED

CENTRAL TURRET, NICKEL POLISHED

INSIDE BOWL & CONE: LACE WOOD

**OUTSIDE BOWL: BLACK** 

SINGLE ZERO, NUMBERS FACING IN

DOUBLE ZERO, NUMBERS FACING OUT

CONTEMPORARY ROULETTE

THE PARTY OF THE P

ITALIAN QUALITY & DESIGN

WITH INVISIBLE LASER SENSORS INSTALLED INSIDE THE BALL TRACK WITHOUT ANY LIGHT / HOLE

WITH INVISIBLE LASER SENSORS INSTALLED INSIDE THE BALL TRACK WITHOUT ANY LIGHT / HOLE

SINGLE ZERO, NUMBERS FACING IN

APITA BEILL

#### **TECHNICAL DESCRIPTION**

INVISIBLE LASER SENSORS INSTALLED INSIDE THE BALL TRACK - PATENTED WITHOUT ANY LIGHT / HOLE

ALL PIANO POLYESTER FINISHING

TOP RIM: LACE WOOD, WITH BLACK BORDER

BALL TRACK IN CORIAN® (Du Pont) WITH INVISIBLE

CENTRAL TURRET, NICKEL POLISHED

**INSIDE BOWL & CONE: LACE WOOD** 

LASER SENSORS BLACK & BUTTER COLOUR N° 12 BALL STOPS, NICKEL POLISHED

**OUTSIDE BOWL: BLACK** 

DOUBLE ZERO, NUMBERS FACING OUT

There very high precision laser sensors. pursuant to security & safety 1A regulation are embedded into the ball track.