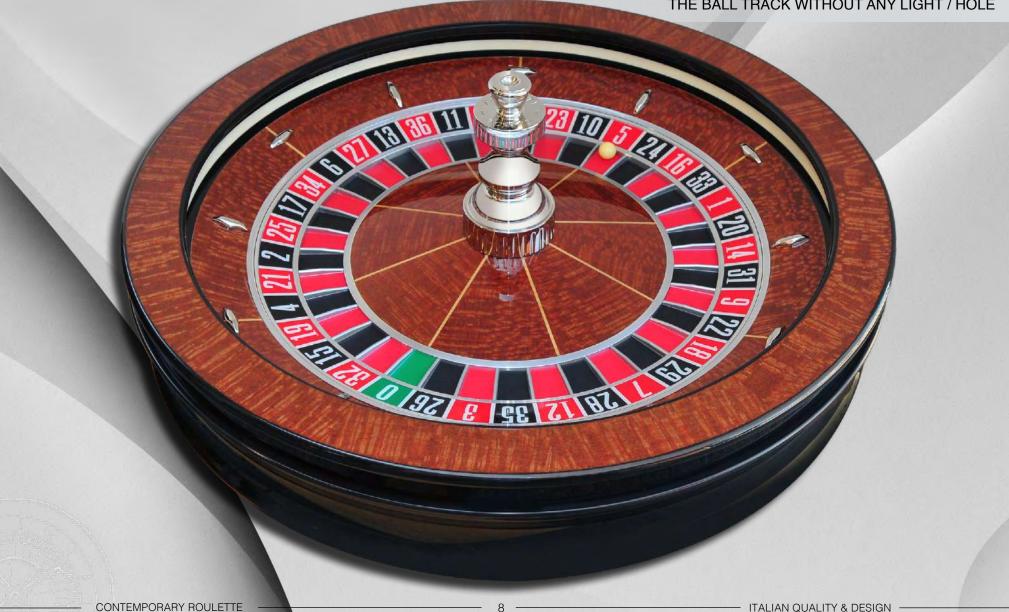

WITH INVISIBLE LASER SENSORS INSTALLED INSIDE THE BALL TRACK WITHOUT ANY LIGHT / HOLE

SINGLE ZERO, NUMBERS FACING IN

APITA BEILL

#### **TECHNICAL DESCRIPTION**

INVISIBLE LASER SENSORS INSTALLED INSIDE THE BALL TRACK - PATENTED WITHOUT ANY LIGHT / HOLE

ALL PIANO POLYESTER FINISHING

TOP RIM: LACE WOOD, WITH BLACK BORDER

BALL TRACK IN CORIAN® (Du Pont) WITH INVISIBLE

CENTRAL TURRET, NICKEL POLISHED

**INSIDE BOWL & CONE: LACE WOOD** 

LASER SENSORS BLACK & BUTTER COLOUR N° 12 BALL STOPS, NICKEL POLISHED

**OUTSIDE BOWL: BLACK** 

DOUBLE ZERO, NUMBERS FACING OUT

There very high precision laser sensors. pursuant to security & safety 1A regulation are embedded into the ball track.

NO holes and NO visible lights.

#### Thanks to these lasers, the controller captures:

- Speed and direction of the ball
   Speed and direction of the cylinder
- Deceleration of the ball No more bet Winning number All "status" of the wheel