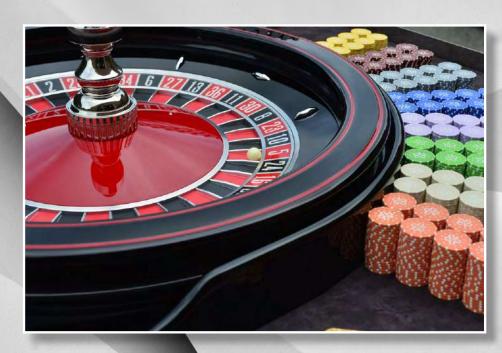

#### **TECHNICAL DESCRIPTION**

ALL PIANO POLYESTER FINISHING TOP RIM: LACE WOOD, WITH BLACK BORDER

> BALL TRACK IN CORIAN® (Du Pont) POMPEI COLOUR

N° 12 BALL STOPS, NICKEL POLISHED

CENTRAL TURRET, NICKEL POLISHED

INSIDE BOWL & CONE: LACE WOOD

**OUTSIDE BOWL: BLACK** 

SINGLE ZERO, NUMBERS FACING IN

DOUBLE ZERO, NUMBERS FACING OUT

CONTEMPORARY ROULETTE

THE PARTY OF THE P

ITALIAN QUALITY & DESIGN

WITH INVISIBLE LASER SENSORS INSTALLED INSIDE THE BALL TRACK WITHOUT ANY LIGHT / HOLE