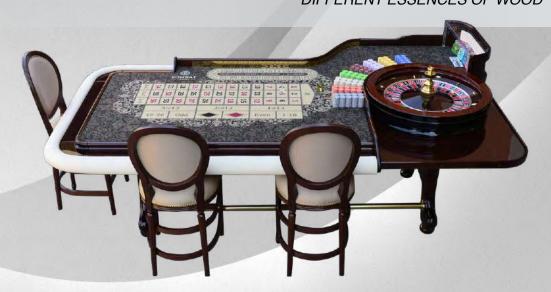

# CUSTOMISED CONTEMPORARY DIFFERENT ESSENCES OF WOOD

### **Natural Mahogany Wood**

Oak Wood