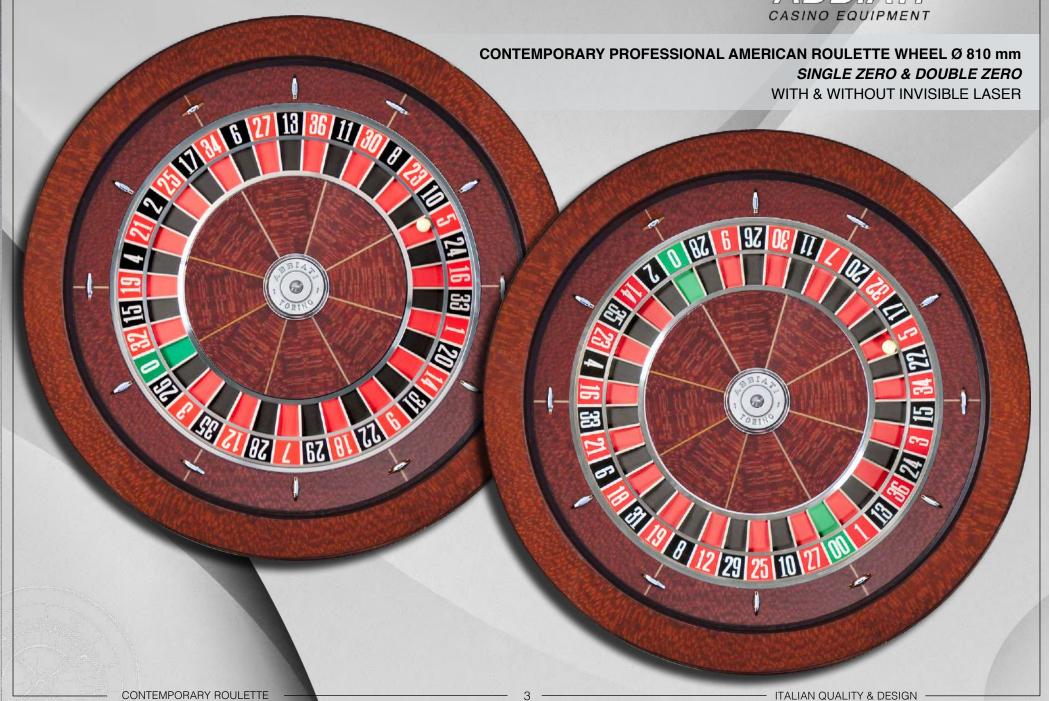

Single & Double Zero - with & without invisible Laser Sensors

The Abbiati Company is privately owned by the Abbiati family and is based in Turin, Italy. Abbiati Casino Equipment has been in business in excess of 30 years and has had its professional articles for Casinos since 1976.

#### **TECHNICAL DESCRIPTION**

ALL PIANO POLYESTER FINISHING TOP RIM: LACE WOOD, WITH BLACK BORDER

> BALL TRACK IN CORIAN® (Du Pont) POMPEI COLOUR

N° 12 BALL STOPS, NICKEL POLISHED

CENTRAL TURRET, NICKEL POLISHED

INSIDE BOWL & CONE: LACE WOOD

**OUTSIDE BOWL: BLACK** 

SINGLE ZERO, NUMBERS FACING IN

DOUBLE ZERO, NUMBERS FACING OUT

CONTEMPORARY ROULETTE

THE PARTY OF THE P

ITALIAN QUALITY & DESIGN

WITH INVISIBLE LASER SENSORS INSTALLED INSIDE THE BALL TRACK WITHOUT ANY LIGHT / HOLE