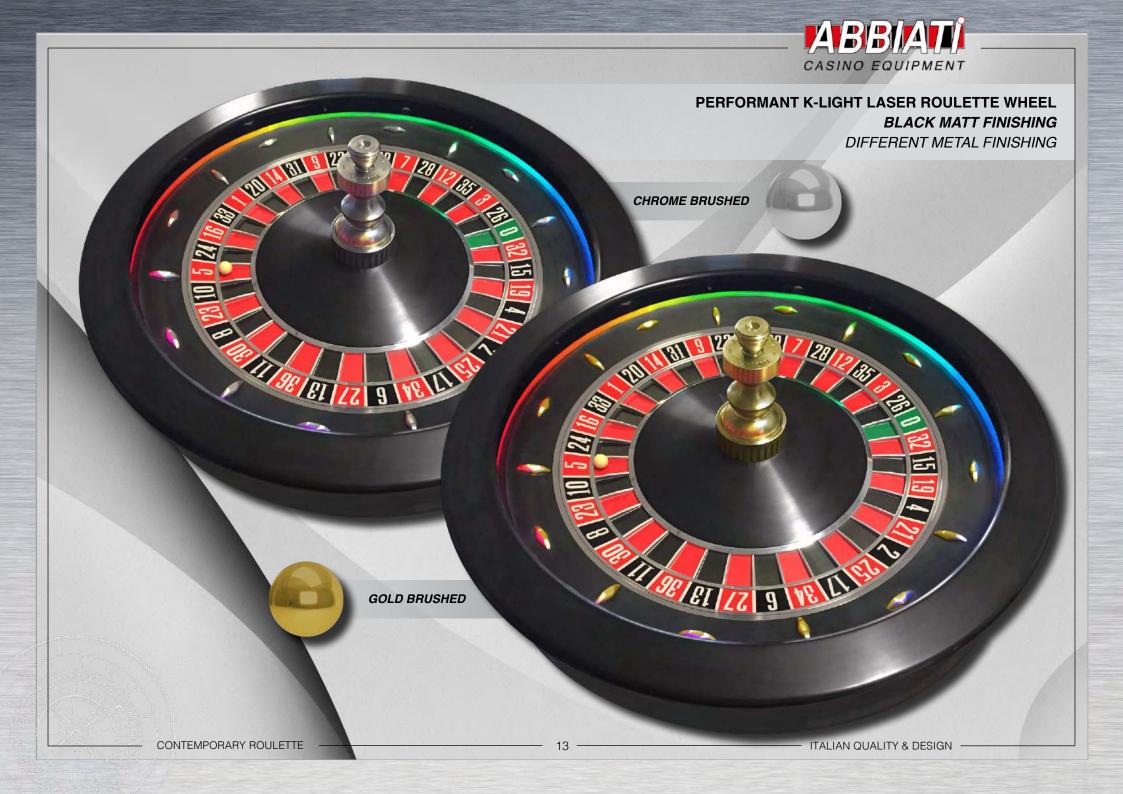

- PATENTED WITHOUT ANY LIGHT / HOLE

ALL PIANO POLYESTER FINISHING

TOP RIM: LACE WOOD, WITH BLACK BORDER

BALL TRACK IN CORIAN® (Du Pont) WITH INVISIBLE

CENTRAL TURRET, NICKEL POLISHED

**INSIDE BOWL & CONE: LACE WOOD** 

LASER SENSORS BLACK & BUTTER COLOUR N° 12 BALL STOPS, NICKEL POLISHED

**OUTSIDE BOWL: BLACK** 

DOUBLE ZERO, NUMBERS FACING OUT

There very high precision laser sensors. pursuant to security & safety 1A regulation are embedded into the ball track.

NO holes and NO visible lights.

#### Thanks to these lasers, the controller captures:

- Speed and direction of the ball
   Speed and direction of the cylinder
- Deceleration of the ball No more bet Winning number All "status" of the wheel





# CUSTOMISED CONTEMPORARY DEDICATED FOR LIVE ON-LINE CASINO MATT FINISHING

















# **CUSTOMISED CONTEMPORARY**BLACK PIANO FINISHING WITH TWO RED HOLLOW RINGS







### **Natural Mahogany Wood**



Oak Wood



# CUSTOMISED CONTEMPORARY DIFFERENT ESSENCES OF WOOD







### **Dark Mahogany Wood**



**Black Piano Finishing** 



# CUSTOMISED CONTEMPORARY DIFFERENT ESSENCES OF WOOD









www.abbiati.com



9, Strada della Risera - 10090 ROSTA (TORINO - ITALY) -Tel + 39 011 9567865 - Fax +39 011 9567871 -V.A.T.IT 06075960010 - info@abbiati.com