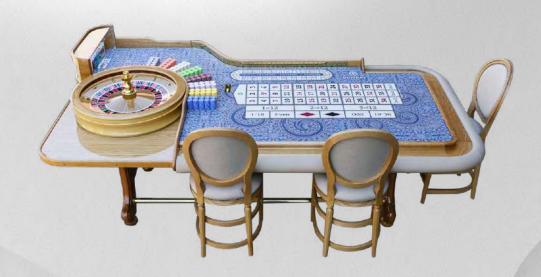

# CUSTOMISED CONTEMPORARY DIFFERENT ESSENCES OF WOOD

### **Natural Mahogany Wood**

Oak Wood