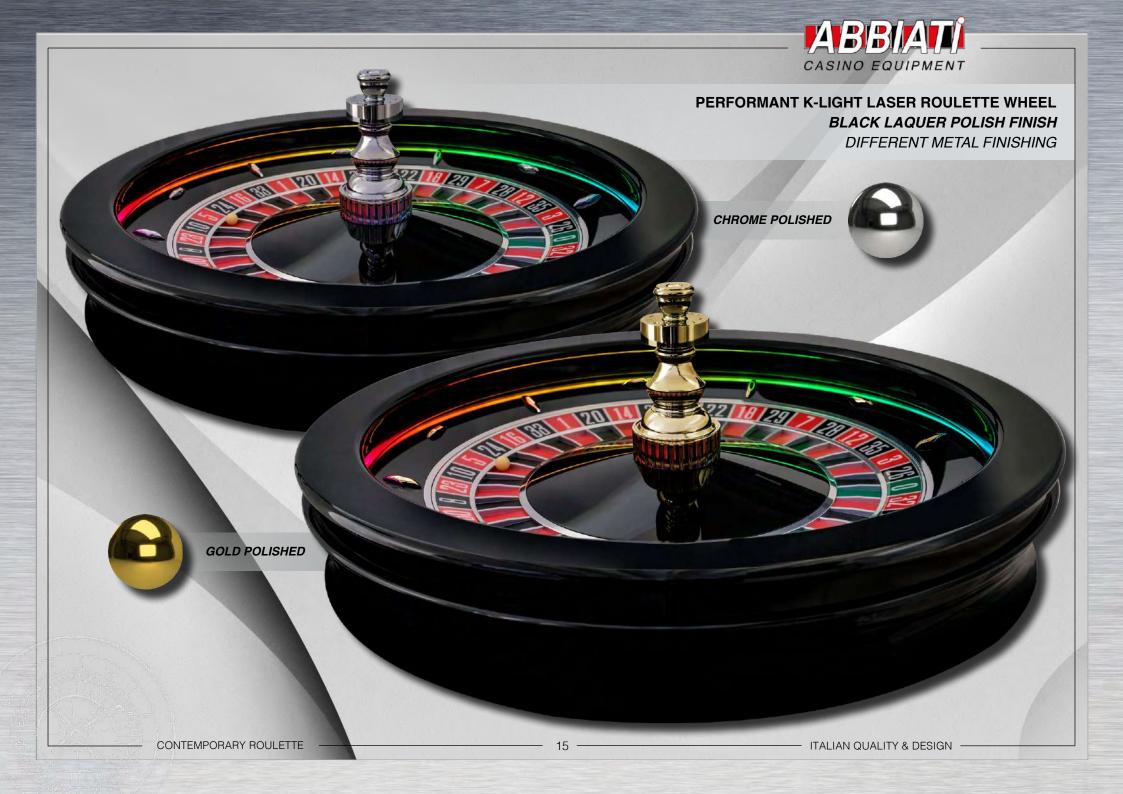

TENTED WITHOUT ANY LIGHT / HOLE

ALL PIANO POLYESTER FINISHING

TOP RIM: LACE WOOD, WITH BLACK BORDER

BALL TRACK IN CORIAN® (Du Pont) WITH INVISIBLE

CENTRAL TURRET, NICKEL POLISHED

**INSIDE BOWL & CONE: LACE WOOD** 

LASER SENSORS BLACK & BUTTER COLOUR N° 12 BALL STOPS, NICKEL POLISHED

**OUTSIDE BOWL: BLACK** 

DOUBLE ZERO, NUMBERS FACING OUT

There very high precision laser sensors. pursuant to security & safety 1A regulation are embedded into the ball track.

NO holes and NO visible lights.

#### Thanks to these lasers, the controller captures:

- Speed and direction of the ball
   Speed and direction of the cylinder
- Deceleration of the ball No more bet Winning number All "status" of the wheel





# CUSTOMISED CONTEMPORARY DEDICATED FOR LIVE ON-LINE CASINO MATT FINISHING

















# **CUSTOMISED CONTEMPORARY**BLACK PIANO FINISHING WITH TWO RED HOLLOW RINGS







### **Natural Mahogany Wood**



Oak Wood



# CUSTOMISED CONTEMPORARY DIFFERENT ESSENCES OF WOOD







### **Dark Mahogany Wood**



**Black Piano Finishing** 



# CUSTOMISED CONTEMPORARY DIFFERENT ESSENCES OF WOOD









www.abbiati.com



9, Strada della Risera - 10090 ROSTA (TORINO - ITALY) -Tel + 39 011 9567865 - Fax +39 011 9567871 -V.A.T.IT 06075960010 - info@abbiati.com