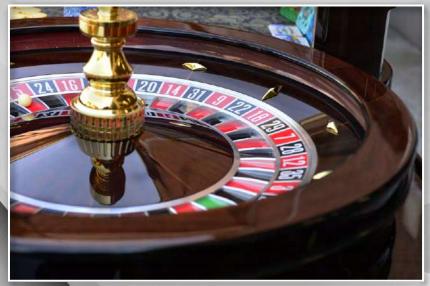

#### **TECHNICAL DESCRIPTION**

ALL PIANO POLYESTER FINISHING TOP RIM: LACE WOOD, WITH BLACK BORDER

> BALL TRACK IN CORIAN® (Du Pont) POMPEI COLOUR

N° 12 BALL STOPS, NICKEL POLISHED

CENTRAL TURRET, NICKEL POLISHED

INSIDE BOWL & CONE: LACE WOOD

**OUTSIDE BOWL: BLACK** 

SINGLE ZERO, NUMBERS FACING IN

DOUBLE ZERO, NUMBERS FACING OUT

CONTEMPORARY ROULETTE

THE PARTY OF THE P

ITALIAN QUALITY & DESIGN

WITH INVISIBLE LASER SENSORS INSTALLED INSIDE THE BALL TRACK WITHOUT ANY LIGHT / HOLE