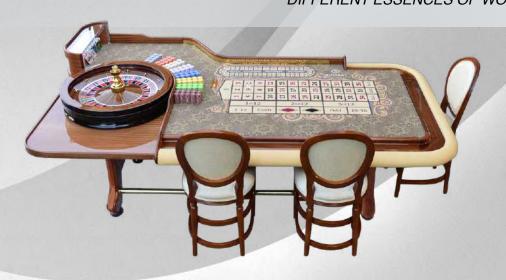

# CUSTOMISED CONTEMPORARY DIFFERENT ESSENCES OF WOOD

### **Dark Mahogany Wood**

**Black Piano Finishing** 