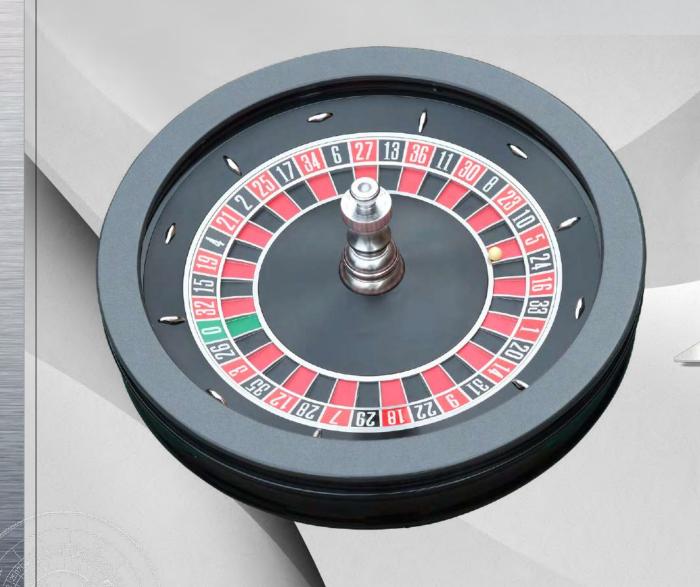

# CUSTOMISED CONTEMPORARY DEDICATED FOR LIVE ON-LINE CASINO MATT FINISHING

# **CUSTOMISED CONTEMPORARY**BLACK PIANO FINISHING WITH TWO RED HOLLOW RINGS