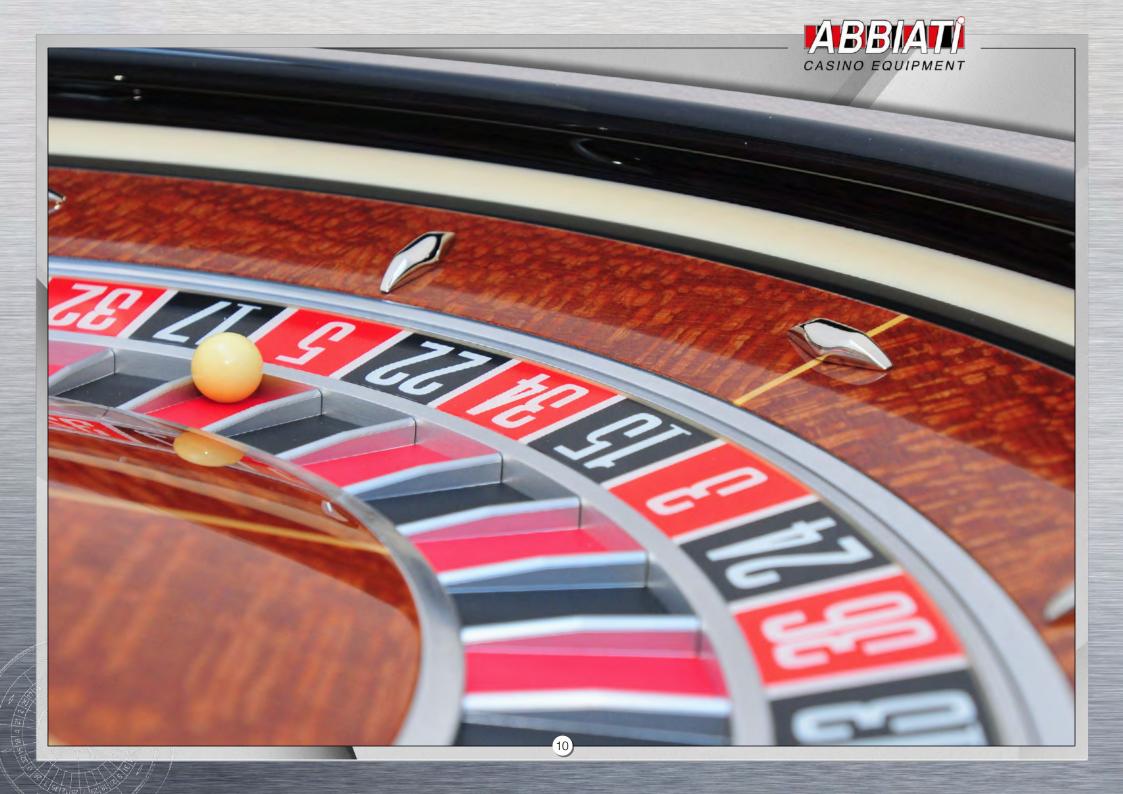

#### **TECHNICAL DESCRIPTION**

INVISIBLE LASER SENSORS INSTALLED INSIDE THE BALL TRACK - PATENTED WITHOUT ANY LIGHT / HOLE

ALL PIANO POLYESTER FINISHING

TOP RIM: LACE WOOD, WITH BLACK BORDER

BALL TRACK IN CORIAN® (Du Pont) WITH INVISIBLE

CENTRAL TURRET, NICKEL POLISHED

**INSIDE BOWL & CONE: LACE WOOD** 

LASER SENSORS BLACK & BUTTER COLOUR N° 12 BALL STOPS, NICKEL POLISHED

**OUTSIDE BOWL: BLACK** 

DOUBLE ZERO, NUMBERS FACING OUT

There very high precision laser sensors. pursuant to security & safety 1A regulation are embedded into the ball track.

NO holes and NO visible lights.

#### Thanks to these lasers, the controller captures:

- Speed and direction of the ball
   Speed and direction of the cylinder
- Deceleration of the ball No more bet Winning number All "status" of the wheel