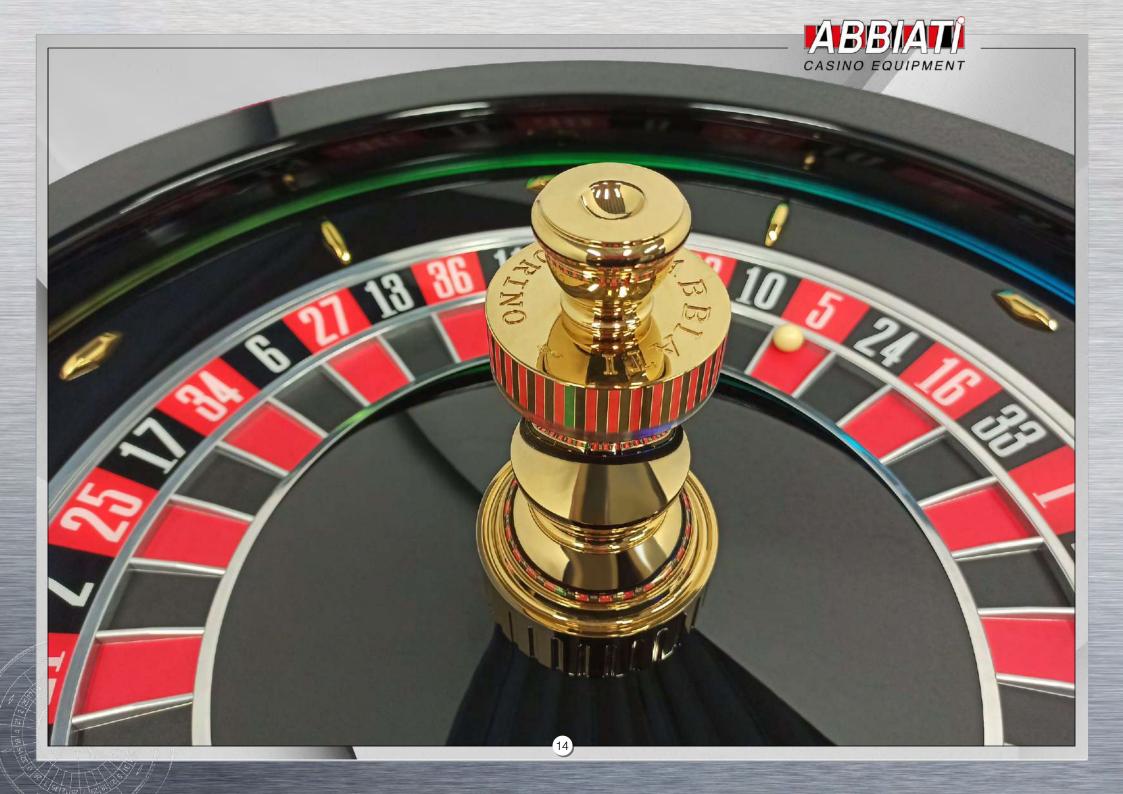

PATENTED WITHOUT ANY LIGHT / HOLE

ALL PIANO POLYESTER FINISHING

TOP RIM: LACE WOOD, WITH BLACK BORDER

BALL TRACK IN CORIAN® (Du Pont) WITH INVISIBLE

CENTRAL TURRET, NICKEL POLISHED

**INSIDE BOWL & CONE: LACE WOOD** 

LASER SENSORS BLACK & BUTTER COLOUR N° 12 BALL STOPS, NICKEL POLISHED

**OUTSIDE BOWL: BLACK** 

DOUBLE ZERO, NUMBERS FACING OUT

There very high precision laser sensors. pursuant to security & safety 1A regulation are embedded into the ball track.

NO holes and NO visible lights.

#### Thanks to these lasers, the controller captures:

- Speed and direction of the ball
   Speed and direction of the cylinder
- Deceleration of the ball No more bet Winning number All "status" of the wheel





# CUSTOMISED CONTEMPORARY DEDICATED FOR LIVE ON-LINE CASINO MATT FINISHING

















# **CUSTOMISED CONTEMPORARY**BLACK PIANO FINISHING WITH TWO RED HOLLOW RINGS







### **Natural Mahogany Wood**



Oak Wood



# CUSTOMISED CONTEMPORARY DIFFERENT ESSENCES OF WOOD







### **Dark Mahogany Wood**



**Black Piano Finishing** 



# CUSTOMISED CONTEMPORARY DIFFERENT ESSENCES OF WOOD









www.abbiati.com



9, Strada della Risera - 10090 ROSTA (TORINO - ITALY) -Tel + 39 011 9567865 - Fax +39 011 9567871 -V.A.T.IT 06075960010 - info@abbiati.com