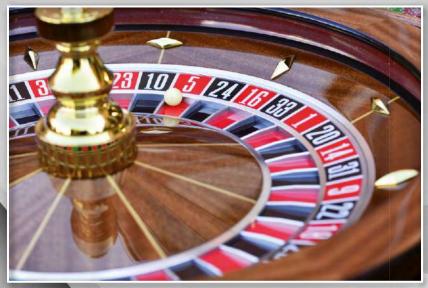

#### **TECHNICAL DESCRIPTION**

INVISIBLE LASER SENSORS INSTALLED INSIDE THE BALL TRACK - PATENTED WITHOUT ANY LIGHT / HOLE

ALL PIANO POLYESTER FINISHING

TOP RIM: LACE WOOD, WITH BLACK BORDER

BALL TRACK IN CORIAN® (Du Pont) WITH INVISIBLE

CENTRAL TURRET, NICKEL POLISHED

**INSIDE BOWL & CONE: LACE WOOD** 

LASER SENSORS BLACK & BUTTER COLOUR N° 12 BALL STOPS, NICKEL POLISHED

**OUTSIDE BOWL: BLACK** 

DOUBLE ZERO, NUMBERS FACING OUT

There very high precision laser sensors. pursuant to security & safety 1A regulation are embedded into the ball track.

NO holes and NO visible lights.

#### Thanks to these lasers, the controller captures:

- Speed and direction of the ball
   Speed and direction of the cylinder
- Deceleration of the ball No more bet Winning number All "status" of the wheel