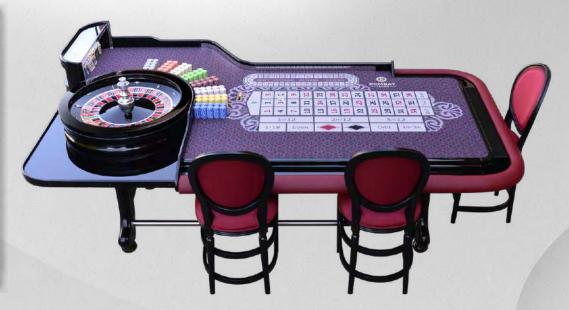

### **Dark Mahogany Wood**

**Black Piano Finishing** 

# CUSTOMISED CONTEMPORARY DIFFERENT ESSENCES OF WOOD

www.abbiati.com

9, Strada della Risera - 10090 ROSTA (TORINO - ITALY) -Tel + 39 011 9567865 - Fax +39 011 9567871 -V.A.T.IT 06075960010 - info@abbiati.com