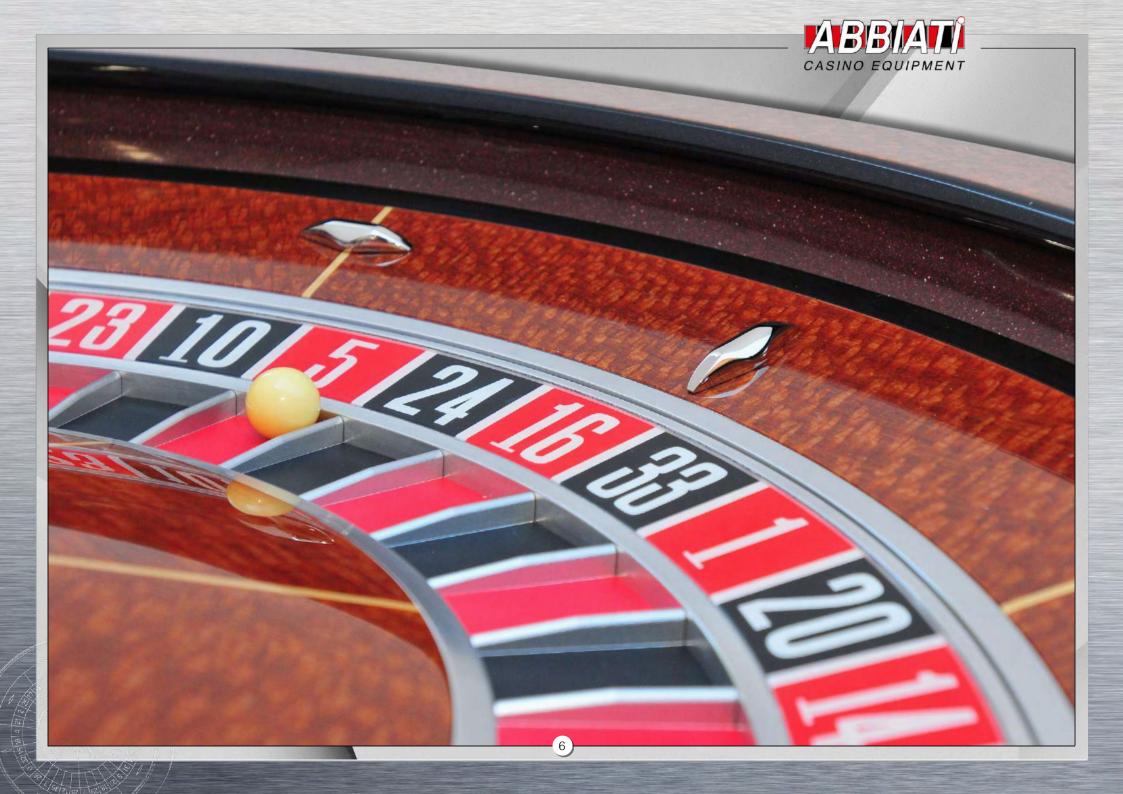

#### **TECHNICAL DESCRIPTION**

INVISIBLE LASER SENSORS INSTALLED INSIDE THE BALL TRACK - PATENTED WITHOUT ANY LIGHT / HOLE

ALL PIANO POLYESTER FINISHING

TOP RIM: LACE WOOD, WITH BLACK BORDER

BALL TRACK IN CORIAN® (Du Pont) WITH INVISIBLE

CENTRAL TURRET, NICKEL POLISHED

**INSIDE BOWL & CONE: LACE WOOD** 

LASER SENSORS BLACK & BUTTER COLOUR N° 12 BALL STOPS, NICKEL POLISHED

**OUTSIDE BOWL: BLACK** 

DOUBLE ZERO, NUMBERS FACING OUT

There very high precision laser sensors. pursuant to security & safety 1A regulation are embedded into the ball track.

NO holes and NO visible lights.

#### Thanks to these lasers, the controller captures:

- Speed and direction of the ball
   Speed and direction of the cylinder
- Deceleration of the ball No more bet Winning number All "status" of the wheel