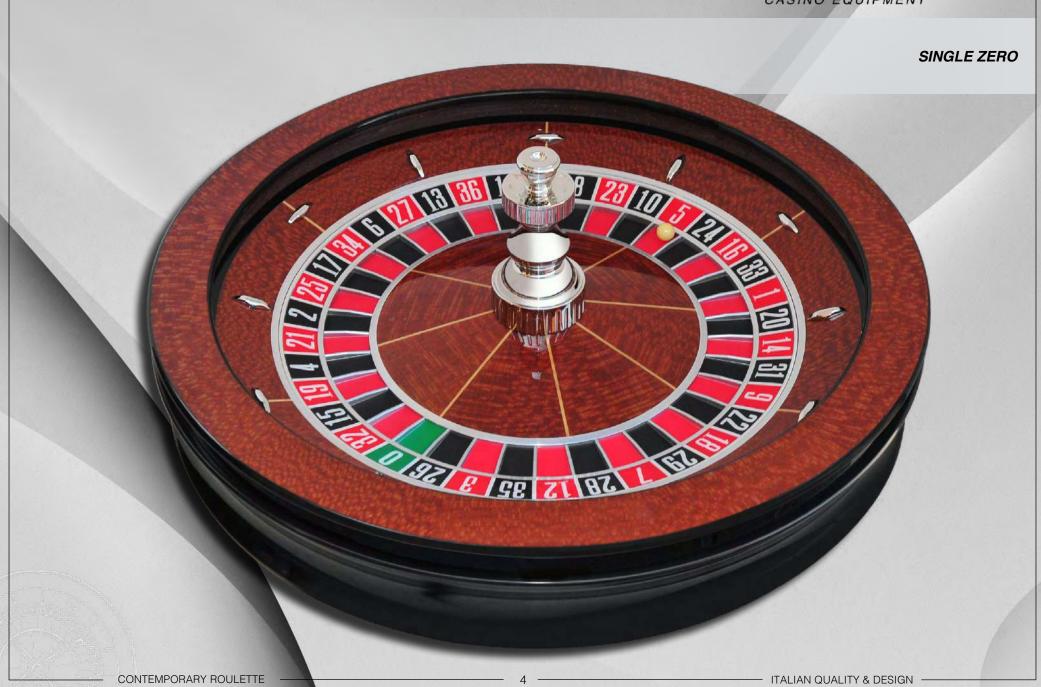

#### **TECHNICAL DESCRIPTION**

ALL PIANO POLYESTER FINISHING TOP RIM: LACE WOOD, WITH BLACK BORDER

> BALL TRACK IN CORIAN® (Du Pont) POMPEI COLOUR

N° 12 BALL STOPS, NICKEL POLISHED

CENTRAL TURRET, NICKEL POLISHED

INSIDE BOWL & CONE: LACE WOOD

**OUTSIDE BOWL: BLACK** 

SINGLE ZERO, NUMBERS FACING IN

DOUBLE ZERO, NUMBERS FACING OUT

CONTEMPORARY ROULETTE

THE PARTY OF THE P

ITALIAN QUALITY & DESIGN

WITH INVISIBLE LASER SENSORS INSTALLED INSIDE THE BALL TRACK WITHOUT ANY LIGHT / HOLE