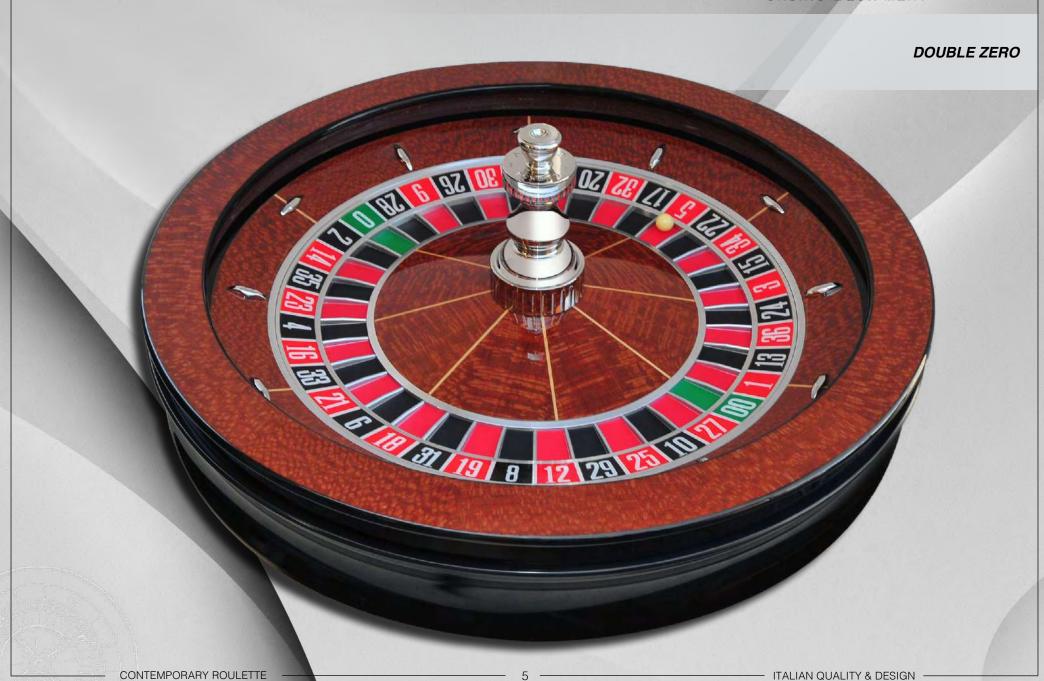

#### **TECHNICAL DESCRIPTION**

ALL PIANO POLYESTER FINISHING TOP RIM: LACE WOOD, WITH BLACK BORDER

> BALL TRACK IN CORIAN® (Du Pont) POMPEI COLOUR

N° 12 BALL STOPS, NICKEL POLISHED

CENTRAL TURRET, NICKEL POLISHED

INSIDE BOWL & CONE: LACE WOOD

**OUTSIDE BOWL: BLACK** 

SINGLE ZERO, NUMBERS FACING IN

DOUBLE ZERO, NUMBERS FACING OUT

CONTEMPORARY ROULETTE

THE PARTY OF THE P

ITALIAN QUALITY & DESIGN

WITH INVISIBLE LASER SENSORS INSTALLED INSIDE THE BALL TRACK WITHOUT ANY LIGHT / HOLE