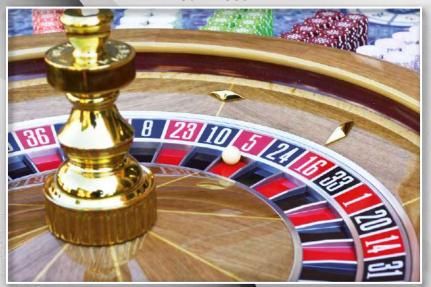

#### **TECHNICAL DESCRIPTION**

INVISIBLE LASER SENSORS INSTALLED INSIDE THE BALL TRACK - PATENTED WITHOUT ANY LIGHT / HOLE

ALL PIANO POLYESTER FINISHING

TOP RIM: LACE WOOD, WITH BLACK BORDER

BALL TRACK IN CORIAN® (Du Pont) WITH INVISIBLE

CENTRAL TURRET, NICKEL POLISHED

**INSIDE BOWL & CONE: LACE WOOD** 

LASER SENSORS BLACK & BUTTER COLOUR N° 12 BALL STOPS, NICKEL POLISHED

**OUTSIDE BOWL: BLACK** 

DOUBLE ZERO, NUMBERS FACING OUT

There very high precision laser sensors. pursuant to security & safety 1A regulation are embedded into the ball track.

NO holes and NO visible lights.

#### Thanks to these lasers, the controller captures:

- Speed and direction of the ball
   Speed and direction of the cylinder
- Deceleration of the ball No more bet Winning number All "status" of the wheel