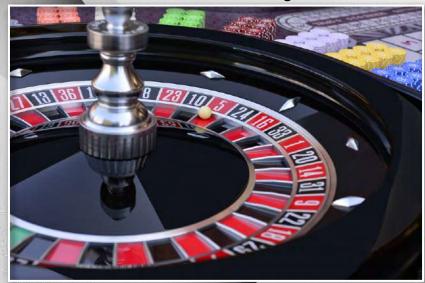

#### **TECHNICAL DESCRIPTION**

INVISIBLE LASER SENSORS INSTALLED INSIDE THE BALL TRACK - PATENTED WITHOUT ANY LIGHT / HOLE

ALL PIANO POLYESTER FINISHING

TOP RIM: LACE WOOD, WITH BLACK BORDER

BALL TRACK IN CORIAN® (Du Pont) WITH INVISIBLE

CENTRAL TURRET, NICKEL POLISHED

**INSIDE BOWL & CONE: LACE WOOD** 

LASER SENSORS BLACK & BUTTER COLOUR N° 12 BALL STOPS, NICKEL POLISHED

**OUTSIDE BOWL: BLACK** 

DOUBLE ZERO, NUMBERS FACING OUT

There very high precision laser sensors. pursuant to security & safety 1A regulation are embedded into the ball track.

NO holes and NO visible lights.

#### Thanks to these lasers, the controller captures:

- Speed and direction of the ball
   Speed and direction of the cylinder
- Deceleration of the ball No more bet Winning number All "status" of the wheel