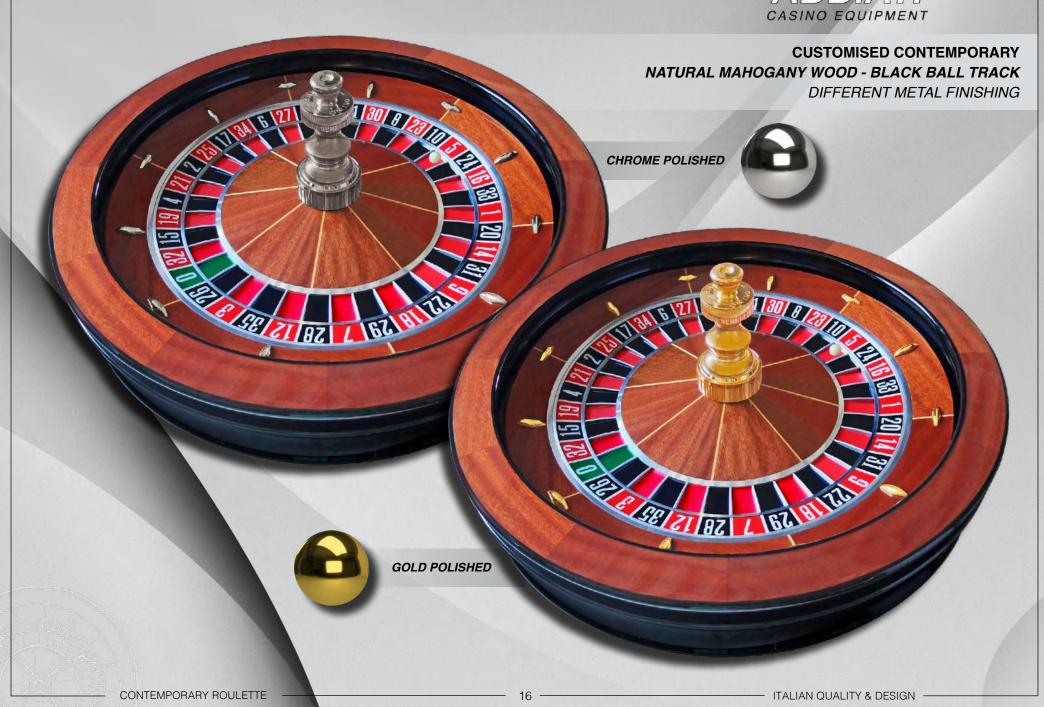

ED WITHOUT ANY LIGHT / HOLE

ALL PIANO POLYESTER FINISHING

TOP RIM: LACE WOOD, WITH BLACK BORDER

BALL TRACK IN CORIAN® (Du Pont) WITH INVISIBLE

CENTRAL TURRET, NICKEL POLISHED

**INSIDE BOWL & CONE: LACE WOOD** 

LASER SENSORS BLACK & BUTTER COLOUR N° 12 BALL STOPS, NICKEL POLISHED

**OUTSIDE BOWL: BLACK** 

DOUBLE ZERO, NUMBERS FACING OUT

There very high precision laser sensors. pursuant to security & safety 1A regulation are embedded into the ball track.

NO holes and NO visible lights.

#### Thanks to these lasers, the controller captures:

- Speed and direction of the ball
   Speed and direction of the cylinder
- Deceleration of the ball No more bet Winning number All "status" of the wheel





# CUSTOMISED CONTEMPORARY DEDICATED FOR LIVE ON-LINE CASINO MATT FINISHING

















# **CUSTOMISED CONTEMPORARY**BLACK PIANO FINISHING WITH TWO RED HOLLOW RINGS







### **Natural Mahogany Wood**



Oak Wood



# CUSTOMISED CONTEMPORARY DIFFERENT ESSENCES OF WOOD







### **Dark Mahogany Wood**



**Black Piano Finishing** 



# CUSTOMISED CONTEMPORARY DIFFERENT ESSENCES OF WOOD









www.abbiati.com



9, Strada della Risera - 10090 ROSTA (TORINO - ITALY) -Tel + 39 011 9567865 - Fax +39 011 9567871 -V.A.T.IT 06075960010 - info@abbiati.com