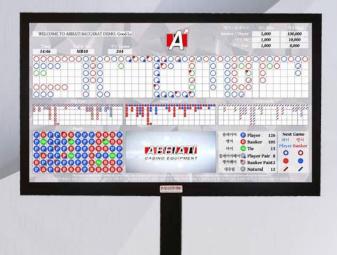

## SAMPLES OF CUSTOMISED SCREENS FOR PUNTO BANCO BACCARAT FLOOR-WIDE DISPLAY

#### INTERACTIVE GRAPHIC INTERFACE