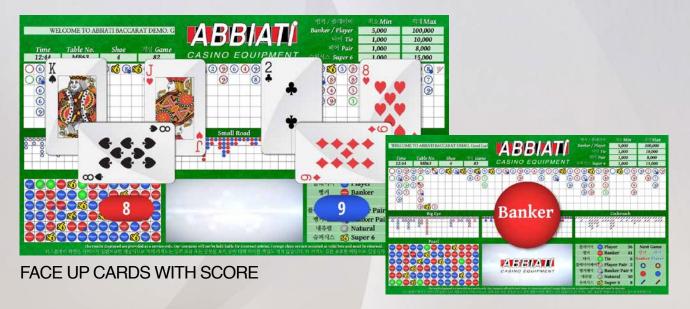

## SAMPLES OF CUSTOMISED SCREENS FOR PUNTO BANCO BACCARAT FLOOR-WIDE DISPLAY

#### INTERACTIVE GRAPHIC INTERFACE