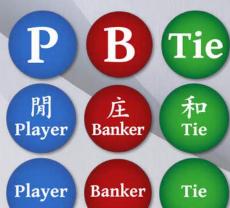

k



#### FEATURES INCLUDE:

- Graphic content with statistic and attract multimedia function
- Media window
- Configurable LED lighting strip
- Full HD resolution
- Brightness 300 nits
- Adjustable angle pole mount



## PUNTO BANCO BACCARAT FLOOR-WIDE DISPLAY MULTIMEDIA STRETCH 32" - Single & Double Side - Mod. Essential Line - **FULL HD**



Cabinet: Black



#### **FEATURES INCLUDE:**

- Graphic content with statistic and attract multimedia function
- Media window
- Configurable LED lighting strip
- Full HD resolution
- Brightness 300 nits
- Adjustable angle pole mount



## PUNTO BANCO BACCARAT FLOOR-WIDE DISPLAY AVAILABLE FOR 23" - 27"- 29" - 32"









## SAMPLES OF CUSTOMISED SCREENS FOR PUNTO BANCO BACCARAT FLOOR-WIDE DISPLAY















#### INTERACTIVE GRAPHIC INTERFACE





#### CUSTOMISED PILLS FOR PLAYER, BANKER AND TIE







#### **Specifications & Technical Sheet**

## PUNTO BANCO BACCARAT FLOOR-WIDE DISPLAY

#### Mod. Essential Line

- Single/Double side, multi-media (stretch)
- Including Statistic
- Personalised with Static Logo
- FULL HD resolution 1080p
- with LED strip around the external border
- Cabinet: black finishing with

Adjustable Support regulator





#### EXTERNAL TABLE MOUNTING





#### INTERNAL TABLE MOUNTING



PB DISPLAY

9

ITALIAN QUALITY & DESIGN -



#### **KEYPAD**



#### PROFESSIONAL KEYPAD

ALL KEYS CAN BE PERSONALIZED



#### STANDARD KEYPAD











Direct connection to intelligent shoe.

# CASINO EQUIPMENT







www.abbiati.com

**ABBIATI CASINO EQUIPMENT S.r.l.** 

9, Strada della Risera - 10090 ROSTA (TORINO - ITALY