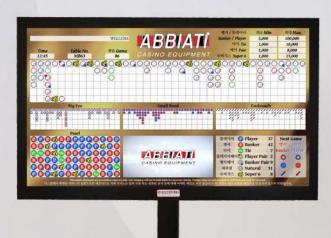

## SAMPLES OF CUSTOMISED SCREENS FOR PUNTO BANCO BACCARAT FLOOR-WIDE DISPLAY

#### INTERACTIVE GRAPHIC INTERFACE

#### CUSTOMISED PILLS FOR PLAYER, BANKER AND TIE