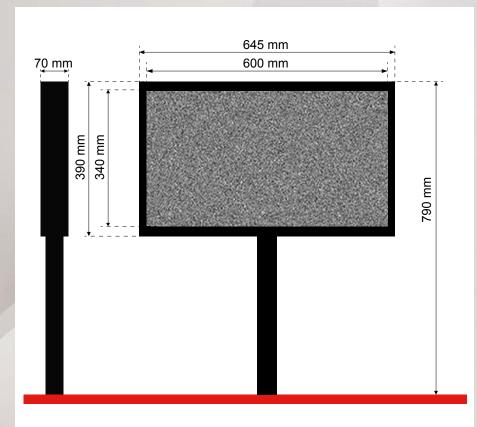

#### **Specifications & Technical Sheet**

## PUNTO BANCO BACCARAT FLOOR-WIDE DISPLAY

#### Mod. Essential Line

- Single/Double side, multi-media (stretch)
- Including Statistic
- Personalised with Static Logo
- FULL HD resolution 1080p
- with LED strip around the external border
- Cabinet: black finishing with