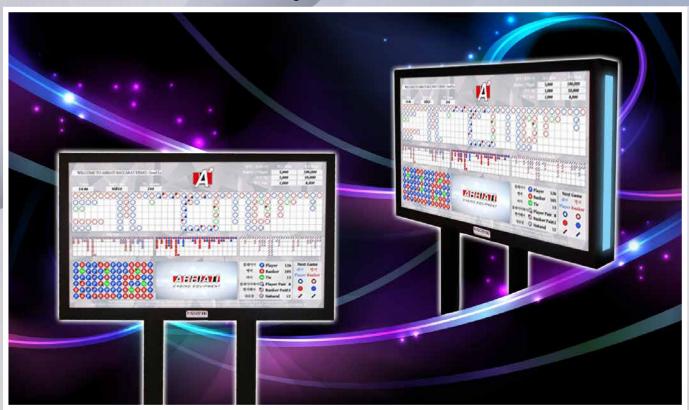

## PUNTO BANCO BACCARAT FLOOR-WIDE DISPLAY MULTIMEDIA STRETCH 27" - Single & Double Side - Mod. Essential Line - FULL HD

Cabinet: Black

#### FEATURES INCLUDE:

- Graphic content with statistic and attract multimedia function
- Media window
- Configurable LED lighting strip
- Full HD resolution
- Brightness 300 nits
- Adjustable angle pole mount