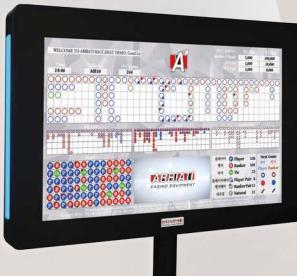

## PUNTO BANCO BACCARAT FLOOR-WIDE DISPLAY MULTIMEDIA STRETCH 23" - Single & Double Side - Mod. Essential Line - **FULL HD**

Cabinet: Black

#### **FEATURES INCLUDE:**

- Graphic content with statistic and attract multimedia function
- Media window
- Configurable LED lighting strip
- Full HD resolution
- Brightness 300 nits
- Adjustable angle pole mount

## SAMPLES OF CUSTOMISED SCREENS FOR PUNTO BANCO BACCARAT FLOOR-WIDE DISPLAY

#### INTERACTIVE GRAPHIC INTERFACE

#### CUSTOMISED PILLS FOR PLAYER, BANKER AND TIE