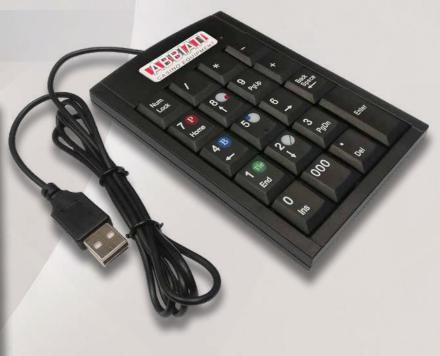

ISPLAY AVAILABLE FOR 23" - 27"- 29" - 32"









## SAMPLES OF CUSTOMISED SCREENS FOR PUNTO BANCO BACCARAT FLOOR-WIDE DISPLAY















#### INTERACTIVE GRAPHIC INTERFACE





#### CUSTOMISED PILLS FOR PLAYER, BANKER AND TIE







#### **Specifications & Technical Sheet**

## PUNTO BANCO BACCARAT FLOOR-WIDE DISPLAY

#### Mod. Essential Line

- Single/Double side, multi-media (stretch)
- Including Statistic
- Personalised with Static Logo
- FULL HD resolution 1080p
- with LED strip around the external border
- Cabinet: black finishing with

Adjustable Support regulator





#### EXTERNAL TABLE MOUNTING





#### INTERNAL TABLE MOUNTING



PB DISPLAY

9

ITALIAN QUALITY & DESIGN -



#### **KEYPAD**



#### PROFESSIONAL KEYPAD

ALL KEYS CAN BE PERSONALIZED



#### STANDARD KEYPAD











Direct connection to intelligent shoe.

# CASINO EQUIPMENT







www.abbiati.com

**ABBIATI CASINO EQUIPMENT S.r.l.** 

9, Strada della Risera - 10090 ROSTA (TORINO - ITALY) - Tel + 39 011 9567865 - Fax +39 011 9567871 V.A.T.IT 06075960010 - info@abbiati.com