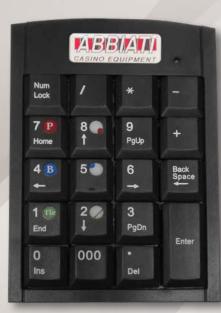

DISPLAY AVAILABLE FOR 23" - 27"- 29" - 32"









## SAMPLES OF CUSTOMISED SCREENS FOR PUNTO BANCO BACCARAT FLOOR-WIDE DISPLAY















#### INTERACTIVE GRAPHIC INTERFACE





#### CUSTOMISED PILLS FOR PLAYER, BANKER AND TIE







#### **Specifications & Technical Sheet**

## PUNTO BANCO BACCARAT FLOOR-WIDE DISPLAY

#### Mod. Essential Line

- Single/Double side, multi-media (stretch)
- Including Statistic
- Personalised with Static Logo
- FULL HD resolution 1080p
- with LED strip around the external border
- Cabinet: black finishing with

Adjustable Support regulator





#### EXTERNAL TABLE MOUNTING





#### INTERNAL TABLE MOUNTING



PB DISPLAY

9

ITALIAN QUALITY & DESIGN -



#### **KEYPAD**



#### PROFESSIONAL KEYPAD

ALL KEYS CAN BE PERSONALIZED



#### STANDARD KEYPAD











Direct connection to intelligent shoe.

# CASINO EQUIPMENT







www.abbiati.com

**ABBIATI CASINO EQUIPMENT S.r.l.** 

9, Strada della Risera - 10090 ROSTA (TORINO - ITALY) - Tel + 39 011 9567865 - Fax +39 011 9567871 V.A.T.IT 06075960010 - info@abbiati.com