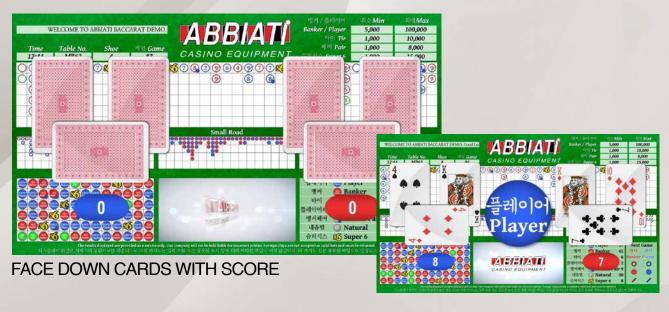

## SAMPLES OF CUSTOMISED SCREENS FOR PUNTO BANCO BACCARAT FLOOR-WIDE DISPLAY

#### INTERACTIVE GRAPHIC INTERFACE

#### CUSTOMISED PILLS FOR PLAYER, BANKER AND TIE