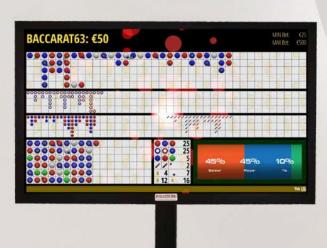

## SAMPLES OF CUSTOMISED SCREENS FOR PUNTO BANCO BACCARAT FLOOR-WIDE DISPLAY

#### INTERACTIVE GRAPHIC INTERFACE

#### CUSTOMISED PILLS FOR PLAYER, BANKER AND TIE