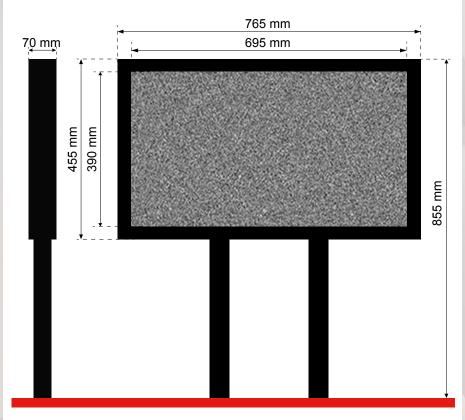

#### **Specifications & Technical Sheet**

## PUNTO BANCO BACCARAT FLOOR-WIDE DISPLAY

#### Mod. Essential Line

- Single/Double side, multi-media (stretch)
- Including Statistic
- Personalised with Static Logo
- FULL HD resolution 1080p
- with LED strip around the external border
- Cabinet: black finishing with