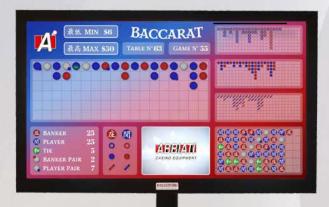

## SAMPLES OF CUSTOMISED SCREENS FOR PUNTO BANCO BACCARAT FLOOR-WIDE DISPLAY

#### INTERACTIVE GRAPHIC INTERFACE

#### CUSTOMISED PILLS FOR PLAYER, BANKER AND TIE