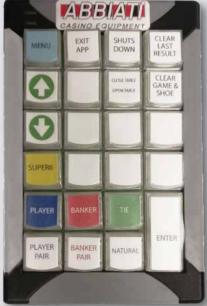

tness 300 nits
- Adjustable angle pole mount



## PUNTO BANCO BACCARAT FLOOR-WIDE DISPLAY AVAILABLE FOR 23" - 27"- 29" - 32"









## SAMPLES OF CUSTOMISED SCREENS FOR PUNTO BANCO BACCARAT FLOOR-WIDE DISPLAY















#### INTERACTIVE GRAPHIC INTERFACE





#### CUSTOMISED PILLS FOR PLAYER, BANKER AND TIE







#### **Specifications & Technical Sheet**

## PUNTO BANCO BACCARAT FLOOR-WIDE DISPLAY

#### Mod. Essential Line

- Single/Double side, multi-media (stretch)
- Including Statistic
- Personalised with Static Logo
- FULL HD resolution 1080p
- with LED strip around the external border
- Cabinet: black finishing with

Adjustable Support regulator





#### EXTERNAL TABLE MOUNTING





#### INTERNAL TABLE MOUNTING



PB DISPLAY

9

ITALIAN QUALITY & DESIGN -



#### **KEYPAD**



#### PROFESSIONAL KEYPAD

ALL KEYS CAN BE PERSONALIZED



#### STANDARD KEYPAD











Direct connection to intelligent shoe.

# CASINO EQUIPMENT







www.abbiati.com

**ABBIATI CASINO EQUIPMENT S.r.l.** 

9, Strada della Risera - 10090 ROSTA (TORINO - ITALY) - Tel + 39 011 9567865 - Fax +39 011 9567871 V.A.T.IT 06075960010 - info@abbiati.com