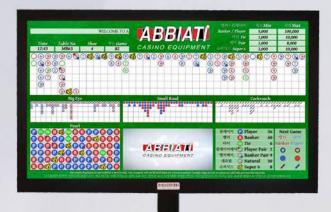

## SAMPLES OF CUSTOMISED SCREENS FOR PUNTO BANCO BACCARAT FLOOR-WIDE DISPLAY

#### INTERACTIVE GRAPHIC INTERFACE

#### CUSTOMISED PILLS FOR PLAYER, BANKER AND TIE