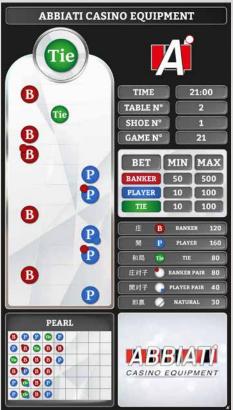

## SAMPLES OF CUSTOMISED SCREENS FOR PUNTO BANCO BACCARAT FLOOR-WIDE DISPLAY

#### INTERACTIVE GRAPHIC INTERFACE

#### CUSTOMISED PILLS FOR PLAYER, BANKER AND TIE