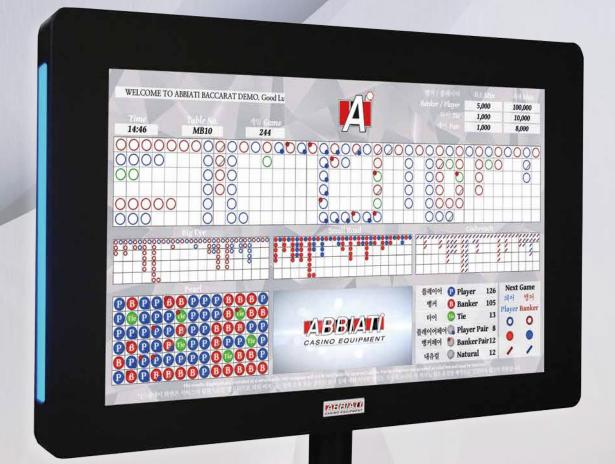

## SAMPLES OF CUSTOMISED SCREENS FOR PUNTO BANCO BACCARAT FLOOR-WIDE DISPLAY

#### INTERACTIVE GRAPHIC INTERFACE

#### CUSTOMISED PILLS FOR PLAYER, BANKER AND TIE

## PUNTO BANCO BACCARAT FLOOR-WIDE DISPLAY

#### Mod. Essential Line

- Single/Double side, multi-media (stretch)
- Including Statistic
- Personalised with Static Logo
- FULL HD resolution 1080p
- with LED strip around the external border
- Cabinet: black finishing with