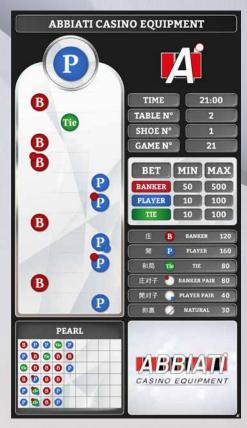

## SAMPLES OF CUSTOMISED SCREENS FOR PUNTO BANCO BACCARAT FLOOR-WIDE DISPLAY

#### INTERACTIVE GRAPHIC INTERFACE

#### CUSTOMISED PILLS FOR PLAYER, BANKER AND TIE