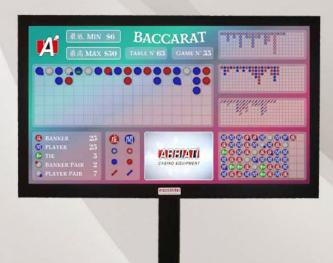

## PUNTO BANCO BACCARAT FLOOR-WIDE DISPLAY

#### Mod. Essential Line

- Single/Double side, multi-media (stretch)
- Including Statistic
- Personalised with Static Logo
- FULL HD resolution 1080p
- with LED strip around the external border
- Cabinet: black finishing with

## PUNTO BANCO BACCARAT FLOOR-WIDE DISPLAY MULTIMEDIA STRETCH 23" - Single & Double Side - Mod. Essential Line - **FULL HD**

Cabinet: Black