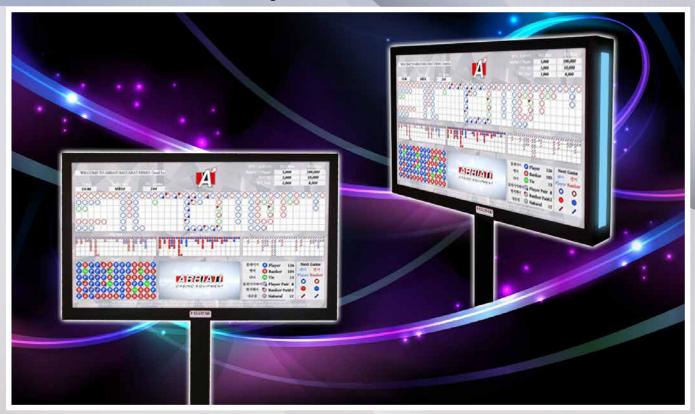

## PUNTO BANCO BACCARAT FLOOR-WIDE DISPLAY MULTIMEDIA STRETCH 23" - Single & Double Side - Mod. Essential Line - **FULL HD**

Cabinet: Black

#### **FEATURES INCLUDE:**

- Graphic content with statistic and attract multimedia function
- Media window
- Configurable LED lighting strip
- Full HD resolution
- Brightness 300 nits
- Adjustable angle pole mount