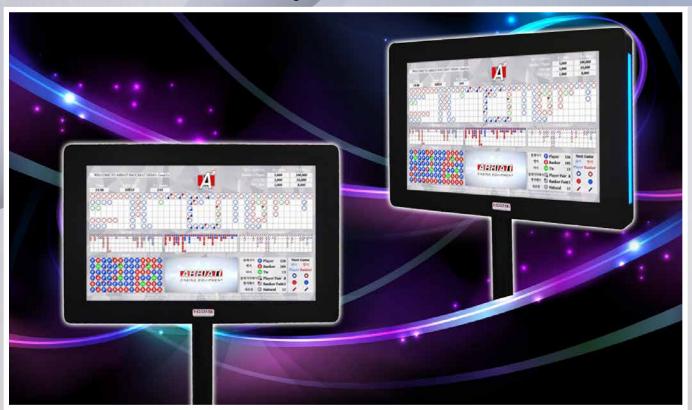

## PUNTO BANCO BACCARAT FLOOR-WIDE DISPLAY

#### Mod. Essential Line

- Single/Double side, multi-media (stretch)
- Including Statistic
- Personalised with Static Logo
- FULL HD resolution 1080p
- with LED strip around the external border
- Cabinet: black finishing with