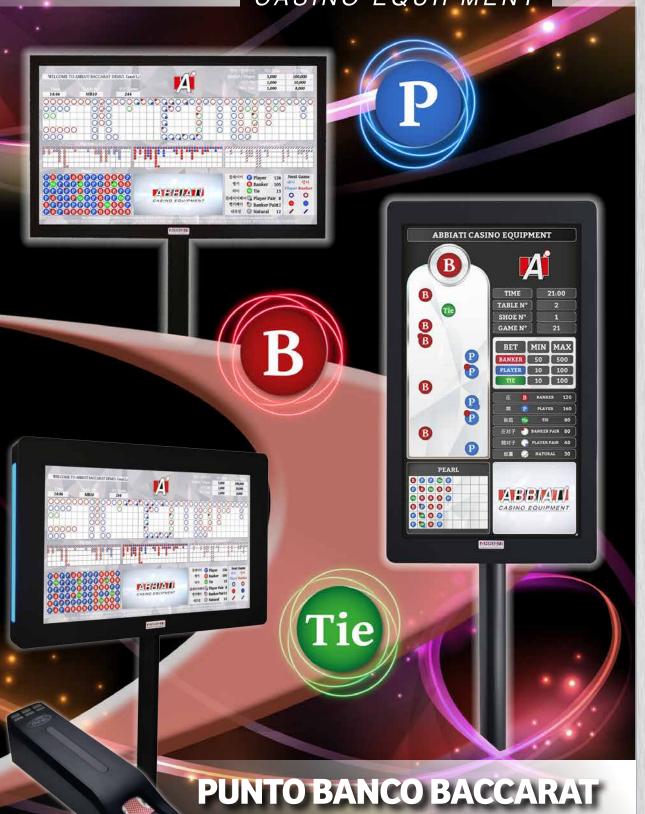

## SAMPLES OF CUSTOMISED SCREENS FOR PUNTO BANCO BACCARAT FLOOR-WIDE DISPLAY

#### INTERACTIVE GRAPHIC INTERFACE

#### CUSTOMISED PILLS FOR PLAYER, BANKER AND TIE

## PUNTO BANCO BACCARAT FLOOR-WIDE DISPLAY