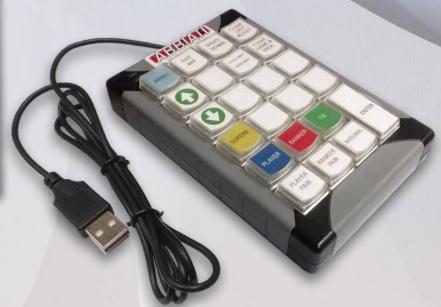

ANCO BACCARAT FLOOR-WIDE DISPLAY AVAILABLE FOR 23" - 27"- 29" - 32"









## SAMPLES OF CUSTOMISED SCREENS FOR PUNTO BANCO BACCARAT FLOOR-WIDE DISPLAY















#### INTERACTIVE GRAPHIC INTERFACE





#### CUSTOMISED PILLS FOR PLAYER, BANKER AND TIE







#### **Specifications & Technical Sheet**

## PUNTO BANCO BACCARAT FLOOR-WIDE DISPLAY

#### Mod. Essential Line

- Single/Double side, multi-media (stretch)
- Including Statistic
- Personalised with Static Logo
- FULL HD resolution 1080p
- with LED strip around the external border
- Cabinet: black finishing with

Adjustable Support regulator





#### EXTERNAL TABLE MOUNTING





#### INTERNAL TABLE MOUNTING



PB DISPLAY

9

ITALIAN QUALITY & DESIGN -



#### **KEYPAD**



#### PROFESSIONAL KEYPAD

ALL KEYS CAN BE PERSONALIZED



#### STANDARD KEYPAD











Direct connection to intelligent shoe.

# CASINO EQUIPMENT







www.abbiati.com

**ABBIATI CASINO EQUIPMENT S.r.l.** 

9, Strada della Risera - 10090 ROSTA (TORINO - ITALY) - Tel + 39 011 9567865 - Fax +39 011 9567871 V.A.T.IT 06075960010 - info@abbiati.com