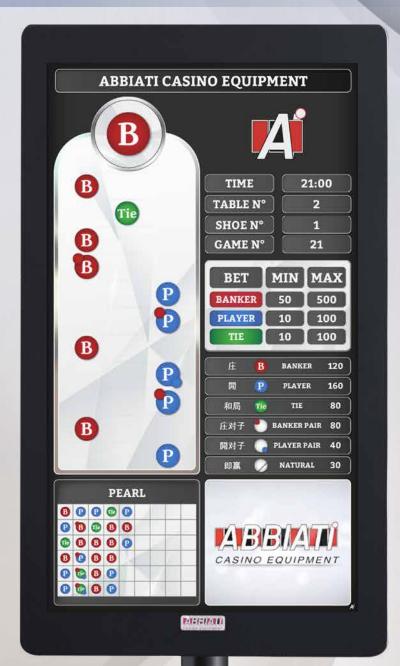

## SAMPLES OF CUSTOMISED SCREENS FOR PUNTO BANCO BACCARAT FLOOR-WIDE DISPLAY

#### INTERACTIVE GRAPHIC INTERFACE

#### CUSTOMISED PILLS FOR PLAYER, BANKER AND TIE