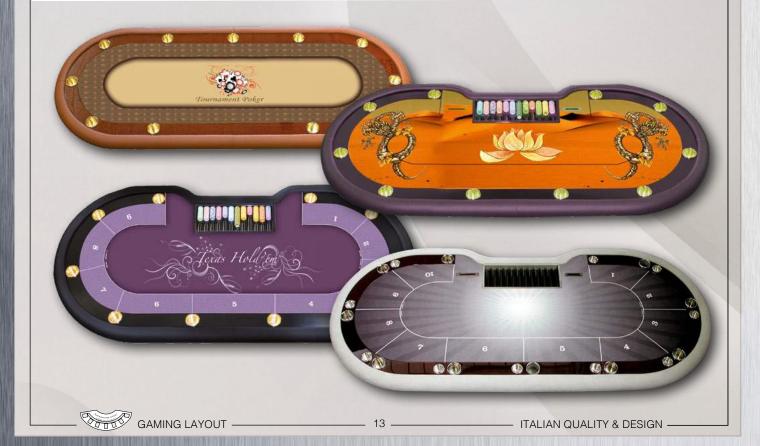

Zero - English Text





### STANDARD DESIGNS - Call Bet Area (RaceTrack) - Example -

Traditional Model - Single Zero - Right&Left Hand



Double Ring Model - Single Zero - Right&Left Hand



Standard Model - Single&Double Zero - Right&Left Hand

















### STANDARD DESIGNS - Black Jack - Example -

7 Boxes - Radius Model



7 Boxes - Radius/R Model



7 Boxes - Right Angle Model



7 Boxes - 3 Rings - Radius Model

















## STANDARD DESIGNS - Poker - Example -

7 Boxes Model



6 Boxes Model



5 Boxes Model

















### STANDARD DESIGNS - Mini Punto Banco - Example -

7 Boxes - Traditional Model



7 Boxes - Box Number Model



7 Boxes - English Model

















## STANDARD DESIGNS - Texas Poker - Example -



12 -

ITALIAN QUALITY & DESIGN

















## STANDARD DESIGNS - Midi Punto Banco - Example -

#### Traditional Model - French Text



#### **English Model**

















## STANDARD DESIGNS - Punto Banco - Example -





#### 12 Boxes Model



#### 14 Boxes Model



#### 16 Boxes Model

















## STANDARD DESIGNS - Bean Shape - Example -



Tie Model

















### STANDARD DESIGNS - Craps - Example -

**BIG CRAPS Model** 



MINI CRAPS Model

















## STANDARD DESIGNS - European Roulette - Example -

Call Bet Model

|   | 1-18<br>5/2/3<br>1-18<br>5/8/9<br>1-18 |   |          |    |       |        | AINAMI |    |    |    |    |    |  |  |
|---|----------------------------------------|---|----------|----|-------|--------|--------|----|----|----|----|----|--|--|
|   | 3