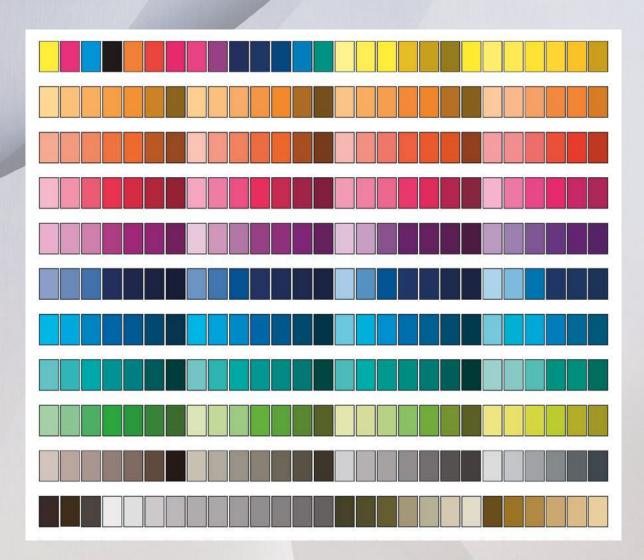

**ITALIAN QUALITY & DESIGN** 

MARMORISED -310/M-

28

Microfiber Full Overall Printing: any colour is possible choosing from PANTONE RANGE including photographic images

Our Graphic Department is able to create layouts to your own design & colours.

Abbiati's selection of Solid & Marmorised K-Colours

The newest selection of **Fluo Colours** for a Neon & Shining effect on the layouts!

K-Colours Selection

K-Colours

www.abbiati.com

K-97 London Grey K-98 Black