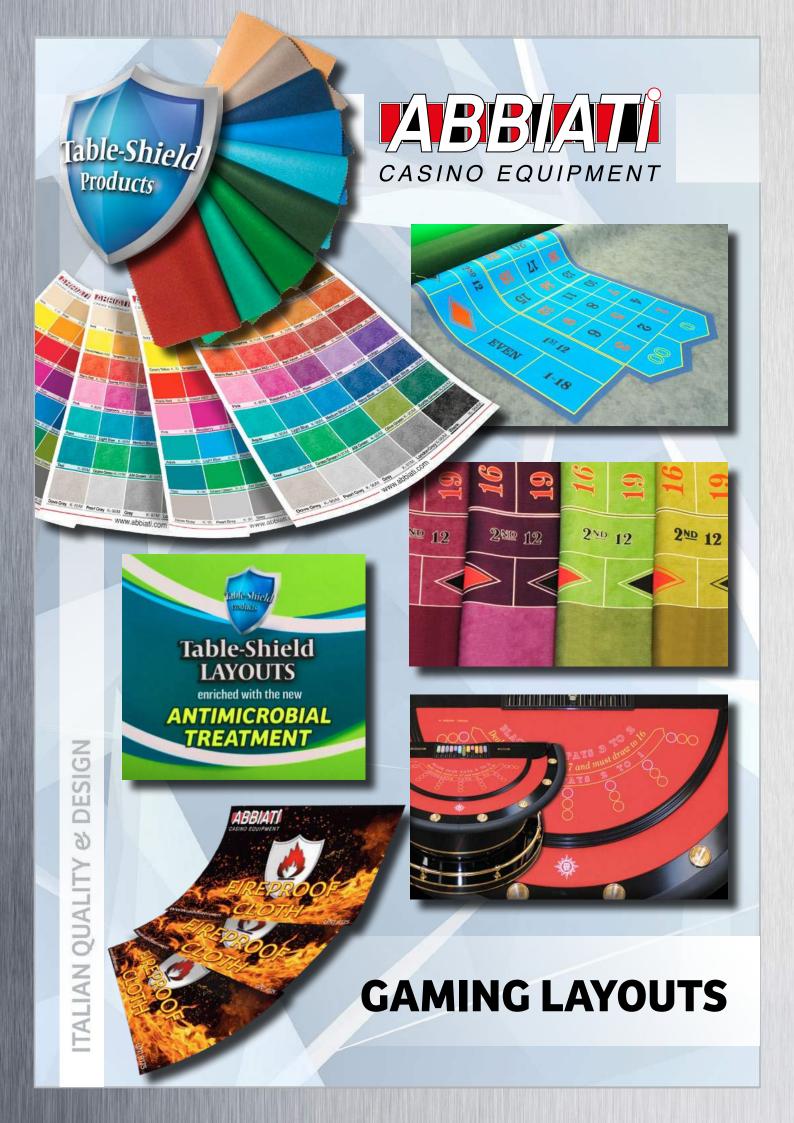

### STANDARD LAYOUT CLOTH

100% Wool

#### Wool Standard Colour Kit

Dark Blue

Electric Blue -240/W-

-230/W-

-410/W-

Light Grey Holland Beige -510/W-

Black -910/W-

Microfiber with MARMORISED or SOLID Standard Colours Background

-410/M-

-230/M-

GAMING LAYOUT

-220/M-

-210/M-

MARMORISED -130/M-

MARMORISED -120/M-

MARMORISED -110/M-

**ITALIAN QUALITY & DESIGN** 

MARMORISED -310/M-

28

Microfiber Full Overall Printing: any colour is possible choosing from PANTONE RANGE including photographic images

Our Graphic Department is able to create layouts to your own design & colours.

Abbiati's selection of Solid & Marmorised K-Colours

The newest selection of **Fluo Colours** for a Neon & Shining effect on the layouts!

K-Colours Selection

K-Colours

www.abbiati.com

K-97 London Grey K-98 Black

Dove Grey K-95 Pearl Grey K-96 Grey

**Table-Shield Layouts** feature Swiss enginered technology proven to protect against microbial contamination.

Abbiati offers a range of high quality casino layouts in **fireproof hardwearing microfiber fabric**, that are produced using the full overall printing method, offering a wide range of colours and graphics. Layouts can be customised with your logo, theme or photographic images.