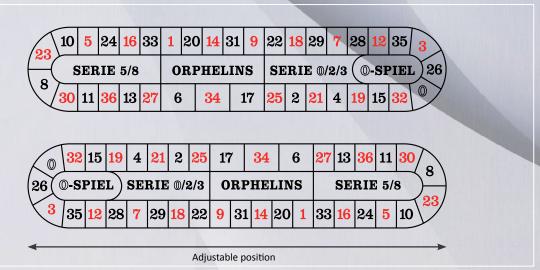

### STANDARD DESIGNS - Call Bet Area (RaceTrack) - Example -

Traditional Model - Single Zero - Right&Left Hand

Double Ring Model - Single Zero - Right&Left Hand

Standard Model - Single&Double Zero - Right&Left Hand

## STANDARD DESIGNS - European Roulette - Example -

Call Bet Model

|   | 1-18<br>5/2/3<br>1-18<br>5/8/9<br>1-18 |   |          |    |       |        | AINAMI |    |    |    |    |    |  |  |
|---|----------------------------------------|---|----------|----|-------|--------|--------|----|----|----|----|----|--|--|
|   | 3                                      | 9 | 6        | 12 | 15    | 18     | 21     | 24 | 27 | 30 | 33 | 36 |  |  |
| 0 | 2                                      | ರ | <b>∞</b> | #  | 14    | 17     | 20     | 23 | 56 | 29 | 32 | 35 |  |  |
|   | 1                                      | 4 | 2        | 10 | 13    | 16     | 19     | 22 | 25 | 28 | 31 | 34 |  |  |
|   | 0/2/3 PASSE<br>19-36<br>0RPH           |   |          |    | _ \ - | PAIR / |        |    |    |    |    |    |  |  |