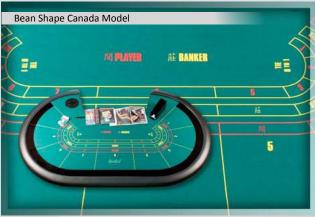

Boxes - Radius/R Model



7 Boxes - Right Angle Model



7 Boxes - 3 Rings - Radius Model

















## STANDARD DESIGNS - Poker - Example -

7 Boxes Model



6 Boxes Model



5 Boxes Model

















### STANDARD DESIGNS - Mini Punto Banco - Example -

7 Boxes - Traditional Model



7 Boxes - Box Number Model



7 Boxes - English Model

















## STANDARD DESIGNS - Texas Poker - Example -



12 -

ITALIAN QUALITY & DESIGN

















## STANDARD DESIGNS - Midi Punto Banco - Example -

#### Traditional Model - French Text



#### **English Model**

















## STANDARD DESIGNS - Punto Banco - Example -





#### 12 Boxes Model



#### 14 Boxes Model



#### 16 Boxes Model

















## STANDARD DESIGNS - Bean Shape - Example -



Tie Model

















### STANDARD DESIGNS - Craps - Example -

**BIG CRAPS Model** 



MINI CRAPS Model

















## STANDARD DESIGNS - European Roulette - Example -

Call Bet Model

|   | 1-18<br>5/2/3<br>1-18<br>5/8/9<br>1-18 |   |          |    |       |        | AINAMI |    |    |    |    |    |  |  |
|---|----------------------------------------|---|----------|----|-------|--------|--------|----|----|----|----|----|--|--|
|   | 3                                      | 9 | 6        | 12 | 15    | 18     | 21     | 24 | 27 | 30 | 33 | 36 |  |  |
| 0 | 2                                      | ರ | <b>∞</b> | #  | 14    | 17     | 20     | 23 | 56 | 29 | 32 | 35 |  |  |
|   | 1                                      | 4 | 2        | 10 | 13    | 16     | 19     | 22 | 25 | 28 | 31 | 34 |  |  |
|   |