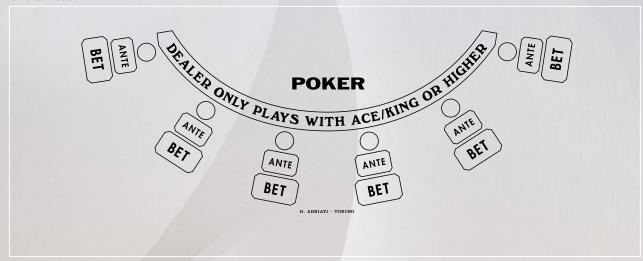

## STANDARD DESIGNS - Poker - Example -

7 Boxes Model

6 Boxes Model

5 Boxes Model