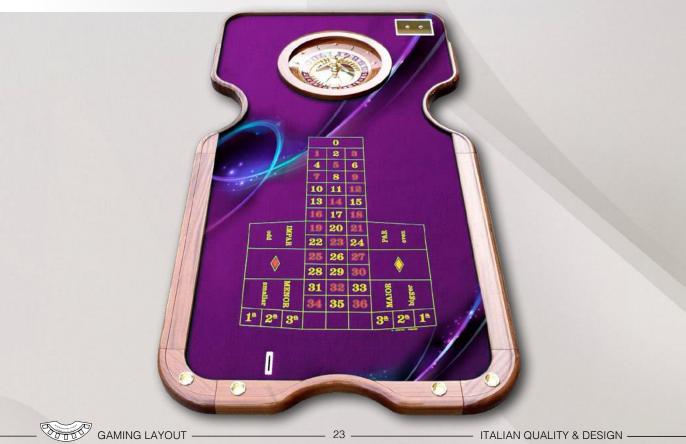

## STANDARD DESIGNS - European Roulette - Example -

Call Bet Model

|   | 1-18<br>5/2/3<br>1-18<br>5/8/9<br>1-18 |   |          |    |       |        | AINAMI |    |    |    |    |    |  |  |
|---|----------------------------------------|---|----------|----|-------|--------|--------|----|----|----|----|----|--|--|
|   | 3                                      | 9 | 6        | 12 | 15    | 18     | 21     | 24 | 27 | 30 | 33 | 36 |  |  |
| 0 | 2                                      | ರ | <b>∞</b> | #  | 14    | 17     | 20     | 23 | 56 | 29 | 32 | 35 |  |  |
|   | 1                                      | 4 | 2        | 10 | 13    | 16     | 19     | 22 | 25 | 28 | 31 | 34 |  |  |
|   | 0/2/3 PASSE<br>19-36<br>0RPH           |   |          |    | _ \ - | PAIR / |        |    |    |    |    |    |  |  |