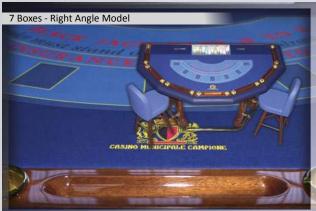

### STANDARD DESIGNS - Black Jack - Example -

7 Boxes - Radius Model

7 Boxes - Radius/R Model

7 Boxes - Right Angle Model

7 Boxes - 3 Rings - Radius Model