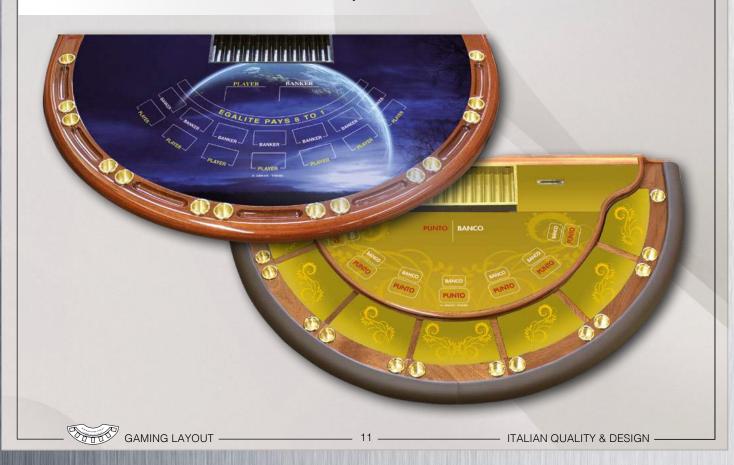

nd - Single Zero - English Text



Right Hand - Double Zero - English Text



Left Hand - Double Zero - English Text





### STANDARD DESIGNS - Call Bet Area (RaceTrack) - Example -

Traditional Model - Single Zero - Right&Left Hand



Double Ring Model - Single Zero - Right&Left Hand



Standard Model - Single&Double Zero - Right&Left Hand

















### STANDARD DESIGNS - Black Jack - Example -

7 Boxes - Radius Model



7 Boxes - Radius/R Model



7 Boxes - Right Angle Model



7 Boxes - 3 Rings - Radius Model

















## STANDARD DESIGNS - Poker - Example -

7 Boxes Model



6 Boxes Model



5 Boxes Model

















### STANDARD DESIGNS - Mini Punto Banco - Example -

7 Boxes - Traditional Model



7 Boxes - Box Number Model



7 Boxes - English Model

















## STANDARD DESIGNS - Texas Poker - Example -



12 -

ITALIAN QUALITY & DESIGN

















## STANDARD DESIGNS - Midi Punto Banco - Example -

#### Traditional Model - French Text



#### **English Model**

















## STANDARD DESIGNS - Punto Banco - Example -





#### 12 Boxes Model



#### 14 Boxes Model



#### 16 Boxes Model

















## STANDARD DESIGNS - Bean Shape - Example -



Tie Model

















### STANDARD DESIGNS - Craps - Example -

**BIG CRAPS Model** 



MINI CRAPS Model

















## STANDARD DESIGNS - European Roulette - Example -

Call Bet Model

|   | 1-18<br>5/2/3<br>1-18<br>5/8/9<br>1-18 |   |          |    |       |        | AINAMI |    |    |    |    |    |  |  |
|---|----------------------------------------|---|----------|----