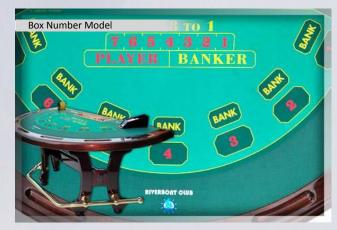

### STANDARD DESIGNS - Mini Punto Banco - Example -

7 Boxes - Traditional Model

7 Boxes - Box Number Model

7 Boxes - English Model