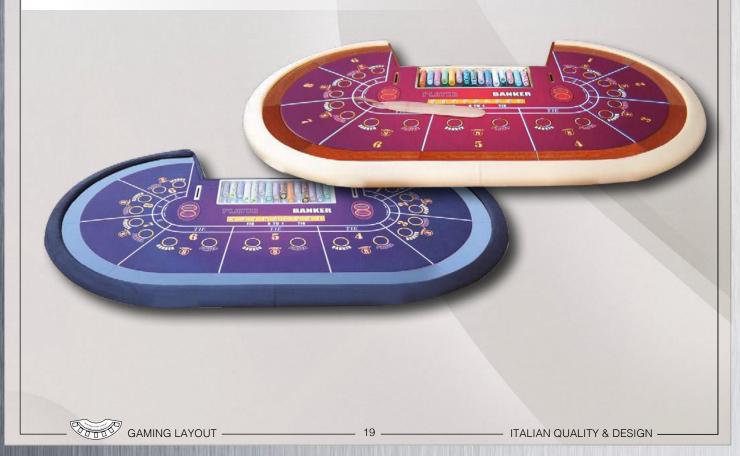

xes - Radius/R Model



7 Boxes - Right Angle Model



7 Boxes - 3 Rings - Radius Model

















## STANDARD DESIGNS - Poker - Example -

7 Boxes Model



6 Boxes Model



5 Boxes Model

















### STANDARD DESIGNS - Mini Punto Banco - Example -

7 Boxes - Traditional Model



7 Boxes - Box Number Model



7 Boxes - English Model

















## STANDARD DESIGNS - Texas Poker - Example -



12 -

ITALIAN QUALITY & DESIGN

















## STANDARD DESIGNS - Midi Punto Banco - Example -

#### Traditional Model - French Text



#### **English Model**

















## STANDARD DESIGNS - Punto Banco - Example -





#### 12 Boxes Model



#### 14 Boxes Model



#### 16 Boxes Model

















## STANDARD DESIGNS - Bean Shape - Example -



Tie Model

















### STANDARD DESIGNS - Craps - Example -

**BIG CRAPS Model** 



MINI CRAPS Model

















## STANDARD DESIGNS - European Roulette - Example -

Call Bet Model

|   | 1-18<br>5/2/3<br>1-18<br>5/8/9<br>1-18 |   |          |    |       |        | AINAMI |    |    |    |    |    |  |  |
|---|----------------------------------------|---|----------|----|-------|--------|--------|----|----|----|----|----|--|--|
|   | 3                                      | 9 | 6        | 12 | 15    | 18     | 21     | 24 | 27 | 30 | 33 | 36 |  |  |
| 0 | 2                                      | ರ | <b>∞</b> | #  | 14    | 17     | 20     | 23 | 56 | 29 | 32 | 35 |  |  |
|   | 1                                      | 4 | 2        | 10 | 13    | 16     | 19     | 22 | 25 | 28 | 31 | 34 |  |  |
|   | 0