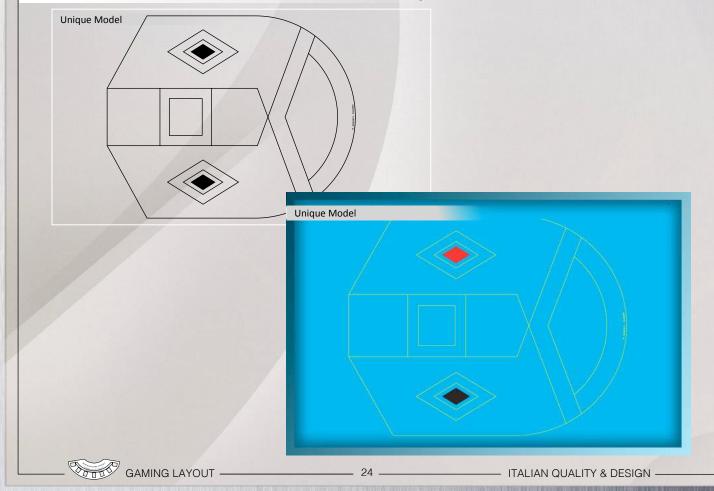

|    |    |    |    |    |  |  |
|---|----------------------------------------|---|----------|----|-------|--------|--------|----|----|----|----|----|--|--|
|   | 3                                      | 9 | 6        | 12 | 15    | 18     | 21     | 24 | 27 | 30 | 33 | 36 |  |  |
| 0 | 2                                      | ರ | <b>∞</b> | #  | 14    | 17     | 20     | 23 | 56 | 29 | 32 | 35 |  |  |
|   | 1                                      | 4 | 2        | 10 | 13    | 16     | 19     | 22 | 25 | 28 | 31 | 34 |  |  |
|   | 0/2/3 PASSE<br>19-36<br>0RPH           |   |          |    | _ \ - | PAIR / |        |    |    |    |    |    |  |  |

Traditional Model

















# STANDARD GAMING LAYOUTS - Chemin de Fer - Example -



## STANDARD DESIGNS - Trente et Quarante - Example -





### **LOGOS EMBROIDERED & PRINTED - Example -**

















































































### STANDARD LAYOUT CLOTH



100% Wool



#### Wool Standard Colour Kit



Dark Blue

Electric Blue -240/W-

-230/W-

-410/W-

Light Grey Holland Beige -510/W-

Black -910/W-



Microfiber with MARMORISED or SOLID Standard Colours Background



-410/M-

-230/M-

GAMING LAYOUT

-220/M-

-210/M-

MARMORISED -130/M-

MARMORISED -120/M-

MARMORISED -110/M-

**ITALIAN QUALITY & DESIGN** 

MARMORISED -310/M-



28



Microfiber Full Overall Printing: any colour is possible choosing from PANTONE RANGE including photographic images







Our Graphic Department is able to create layouts to your own design & colours.









Abbiati's selection of Solid & Marmorised