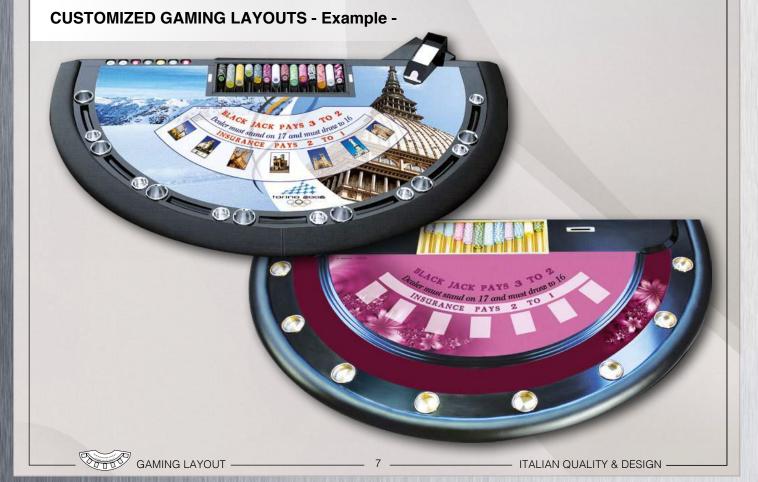

Dove Grey K-95 Pearl Grey K-96 Grey

**Table-Shield Layouts** feature Swiss enginered technology proven to protect against microbial contamination.

Abbiati offers a range of high quality casino layouts in **fireproof hardwearing microfiber fabric**, that are produced using the full overall printing method, offering a wide range of colours and graphics. Layouts can be customised with your logo, theme or photographic images.