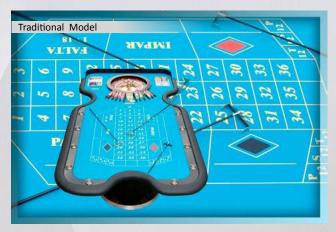

### STANDARD DESIGNS - Call Bet Area (RaceTrack) - Example -

Traditional Model - Single Zero - Right&Left Hand

Double Ring Model - Single Zero - Right&Left Hand

Standard Model - Single&Double Zero - Right&Left Hand

Traditional Model