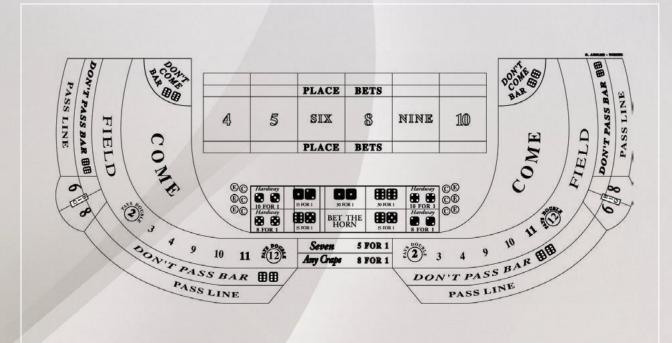

### STANDARD DESIGNS - Craps - Example -

**BIG CRAPS Model** 

MINI CRAPS Model