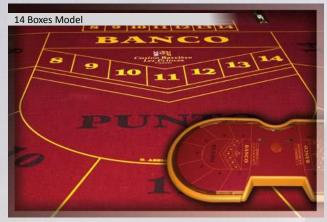

### STANDARD DESIGNS - Black Jack - Example -

7 Boxes - Radius Model



7 Boxes - Radius/R Model



7 Boxes - Right Angle Model



7 Boxes - 3 Rings - Radius Model

















## STANDARD DESIGNS - Poker - Example -

7 Boxes Model



6 Boxes Model



5 Boxes Model

















### STANDARD DESIGNS - Mini Punto Banco - Example -

7 Boxes - Traditional Model



7 Boxes - Box Number Model



7 Boxes - English Model

















## STANDARD DESIGNS - Texas Poker - Example -



12 -

ITALIAN QUALITY & DESIGN

















## STANDARD DESIGNS - Midi Punto Banco - Example -

#### Traditional Model - French Text



#### **English Model**

















## STANDARD DESIGNS - Punto Banco - Example -





#### 12 Boxes Model



#### 14 Boxes Model



#### 16 Boxes Model

















## STANDARD DESIGNS - Bean Shape - Example -



Tie Model

















### STANDARD DESIGNS - Craps - Example -

**BIG CRAPS Model** 



MINI CRAPS Model

















## STANDARD DESIGNS - European Roulette - Example -

Call Bet Model

|   | 1-18<br>5/2/3<br>1-18<br>5/8/9<br>1-18 |   |          |    |       |        | AINAMI |    |    |    |    |    |  |  |
|---|----------------------------------------|---|----------|----|-------|--------|--------|----|----|----|----|----|--|--|
|   | 3                                      | 9 | 6        | 12 | 15    | 18     | 21     | 24 | 27 | 30 | 33 | 36 |  |  |
| 0 | 2                                      | ರ | <b>∞</b> | #  | 14    | 17     | 20     | 23 | 56 | 29 | 32 | 35 |  |  |
|   | 1                                      | 4 | 2