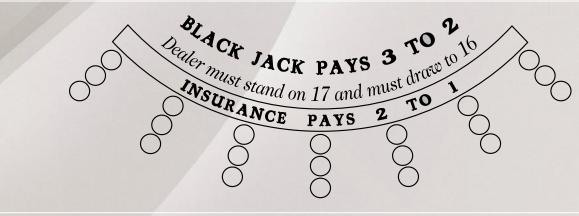

### STANDARD DESIGNS - American Roulette - Example -

Right Hand - Single Zero - English Text

Left Hand - Single Zero - English Text

Right Hand - Double Zero - English Text

Left Hand - Double Zero - English Text