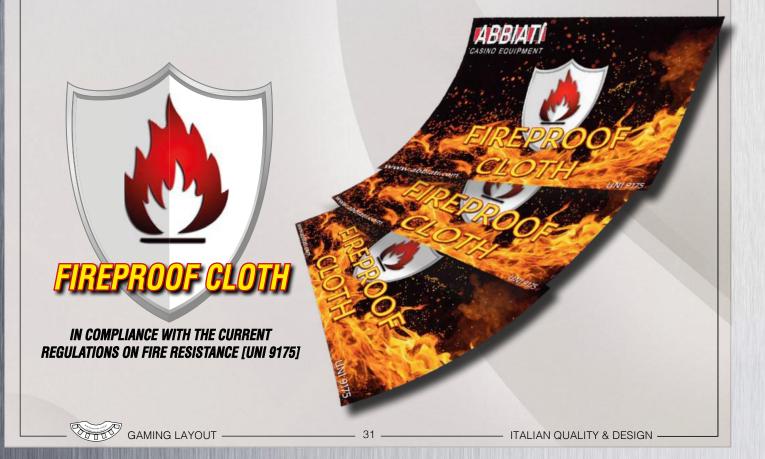

Dove Grey K-95 Pearl Grey K-96 Grey

**Table-Shield Layouts** feature Swiss enginered technology proven to protect against microbial contamination.

Abbiati offers a range of high quality casino layouts in **fireproof hardwearing microfiber fabric**, that are produced using the full overall printing method, offering a wide range of colours and graphics. Layouts can be customised with your logo, theme or photographic images.