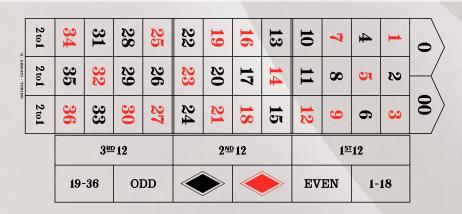

### STANDARD DESIGNS - American Roulette - Example -

Right Hand - Single Zero - English Text

Left Hand - Single Zero - English Text

Right Hand - Double Zero - English Text

Left Hand - Double Zero - English Text