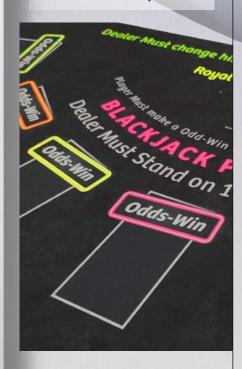

Abbiati's selection of Solid & Marmorised K-Colours

The newest selection of **Fluo Colours** for a Neon & Shining effect on the layouts!

K-Colours Selection

K-Colours

www.abbiati.com

K-97 London Grey K-98 Black

Dove Grey K-95 Pearl Grey K-96 Grey

**Table-Shield Layouts** feature Swiss enginered technology proven to protect against microbial contamination.

Abbiati offers a range of high quality casino layouts in **fireproof hardwearing microfiber fabric**, that are produced using the full overall printing method, offering a wide range of colours and graphics. Layouts can be customised with your logo, theme or photographic images.