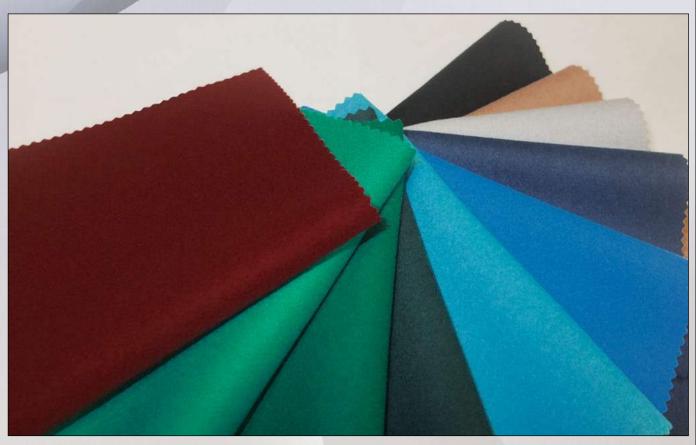

### STANDARD LAYOUT CLOTH

100% Wool

#### Wool Standard Colour Kit

Dark Blue

Electric Blue -240/W-

-230/W-

-410/W-

Light Grey Holland Beige -510/W-

Black -910/W-

Microfiber with MARMORISED or SOLID Standard Colours Background