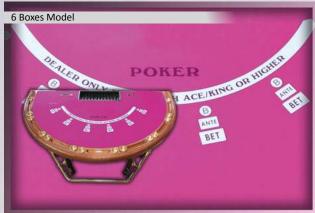

## STANDARD DESIGNS - Poker - Example -

7 Boxes Model

6 Boxes Model

5 Boxes Model