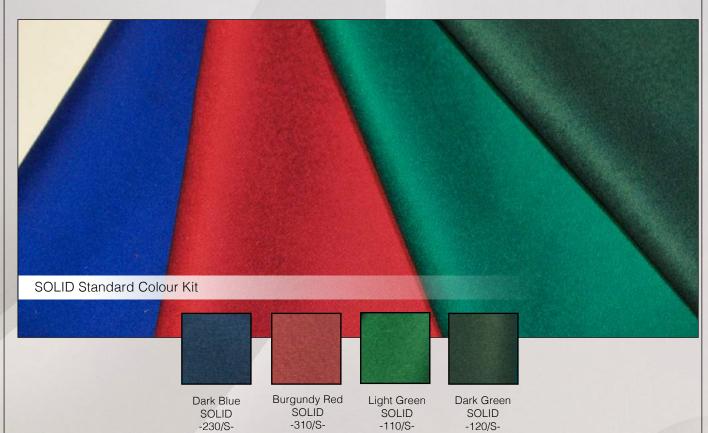

-410/M-

-230/M-

GAMING LAYOUT

-220/M-

-210/M-

MARMORISED -130/M-

MARMORISED -120/M-

MARMORISED -110/M-

**ITALIAN QUALITY & DESIGN** 

MARMORISED -310/M-

28

Microfiber Full Overall Printing: any colour is possible choosing from PANTONE RANGE including photographic images

Our Graphic Department is able to create layouts to your own design & colours.