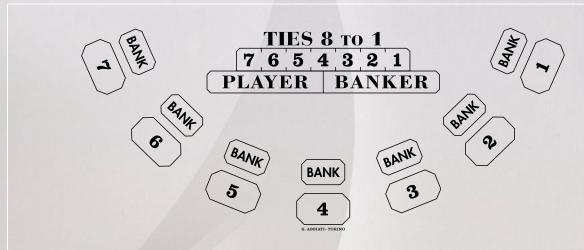

- Single Zero - English Text



Left Hand - Single Zero - English Text



Right Hand - Double Zero - English Text



Left Hand - Double Zero - English Text





### STANDARD DESIGNS - Call Bet Area (RaceTrack) - Example -

Traditional Model - Single Zero - Right&Left Hand



Double Ring Model - Single Zero - Right&Left Hand



Standard Model - Single&Double Zero - Right&Left Hand

















### STANDARD DESIGNS - Black Jack - Example -

7 Boxes - Radius Model



7 Boxes - Radius/R Model



7 Boxes - Right Angle Model



7 Boxes - 3 Rings - Radius Model

















## STANDARD DESIGNS - Poker - Example -

7 Boxes Model



6 Boxes Model



5 Boxes Model

















### STANDARD DESIGNS - Mini Punto Banco - Example -

7 Boxes - Traditional Model



7 Boxes - Box Number Model



7 Boxes - English Model

















## STANDARD DESIGNS - Texas Poker - Example -



12 -

ITALIAN QUALITY & DESIGN

















## STANDARD DESIGNS - Midi Punto Banco - Example -

#### Traditional Model - French Text



#### **English Model**

















## STANDARD DESIGNS - Punto Banco - Example -





#### 12 Boxes Model



#### 14 Boxes Model



#### 16 Boxes Model

















## STANDARD DESIGNS - Bean Shape - Example -



Tie Model

















### STANDARD DESIGNS - Craps - Example -

**BIG CRAPS Model** 



MINI CRAPS Model

















## STANDARD DESIGNS - European Roulette - Example -

Call Bet Model

|   | 1-18<br>5/2/3<br>1-18<br>5/8/9<br>1-18 |   |          |    |       |        | AINAMI |    |    |    |    |    |  |  |
|---|---------------------