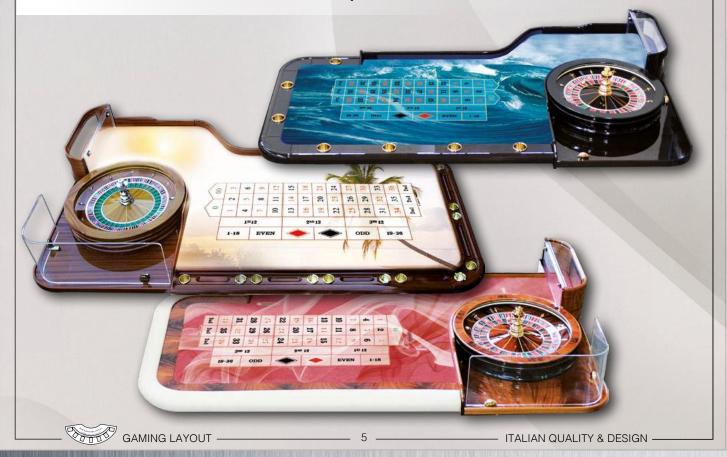

Abbiati Casino Equipment's main business is manufacturing and supplying Casino based equipment as used in live gaming: Roulette Wheels, Tables, Security Currency including Value Chips, Plaques and Jetons and all styles of gaming layouts, together with technical back-up of full CAD design and services.

Our manufacturing facility is split into three main sections, all located under the same roof:

- Security Currency Chips and Plaques are manufactured in the latest injection moulding production line automated by robotic and CNC machines, incorporating the latest RFID Technology using 13.56 MHz with PJM.
- Tables and Roulette Wheels manufacture and assembly incorporate our CNC machining processes to ensure quality and precision, along with Layout design and printing department for both wool and synthetic products.
- Electronic departments for the assemblage of Winning Number Displays, Laser Roulette Wheels and Independent electronic levelling systems for Roulette wheels.
- Floor-wide display for PB Baccarat, with possibility of a direct connection to intelligent shoe; distribution of playing cards.