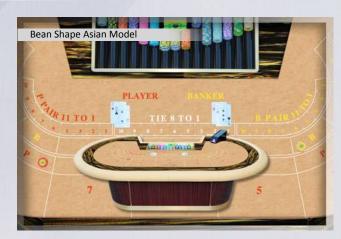

7 Boxes - Radius/R Model



7 Boxes - Right Angle Model



7 Boxes - 3 Rings - Radius Model

















## STANDARD DESIGNS - Poker - Example -

7 Boxes Model



6 Boxes Model



5 Boxes Model

















### STANDARD DESIGNS - Mini Punto Banco - Example -

7 Boxes - Traditional Model



7 Boxes - Box Number Model



7 Boxes - English Model

















## STANDARD DESIGNS - Texas Poker - Example -



12 -

ITALIAN QUALITY & DESIGN

















## STANDARD DESIGNS - Midi Punto Banco - Example -

#### Traditional Model - French Text



#### **English Model**

















## STANDARD DESIGNS - Punto Banco - Example -





#### 12 Boxes Model



#### 14 Boxes Model



#### 16 Boxes Model

















## STANDARD DESIGNS - Bean Shape - Example -



Tie Model

















### STANDARD DESIGNS - Craps - Example -

**BIG CRAPS Model** 



MINI CRAPS Model

















## STANDARD DESIGNS - European Roulette - Example -

Call Bet Model

|   | 1-18<br>5/2/3<br>1-18<br>5/8/9<br>1-18 |   |          |    |       |        | AINAMI |    |    |    |    |    |  |  |
|---|----------------------------------------|---|----------|----|-------|--------|--------|----|----|----|----|----|--|--|
|   | 3                                      | 9 | 6        | 12 | 15    | 18     | 21     | 24 | 27 | 30 | 33 | 36 |  |  |
| 0 | 2                                      | ರ | <b>∞</b> | #  | 14    | 17     | 20     | 23 | 56 | 29 | 32 | 35 |  |  |
|   | 1                                      | 4 | 2        | 10 | 13    | 16     | 19     | 22 | 25 | 28 | 31 | 34 |  |  |
|