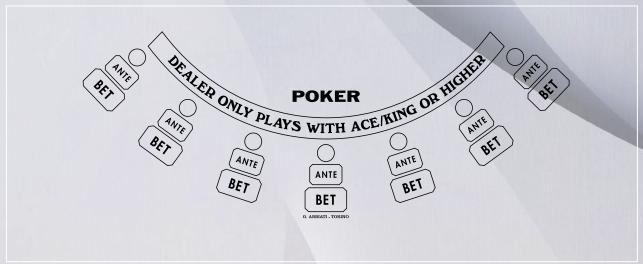

## STANDARD DESIGNS - Poker - Example -

7 Boxes Model

6 Boxes Model

5 Boxes Model