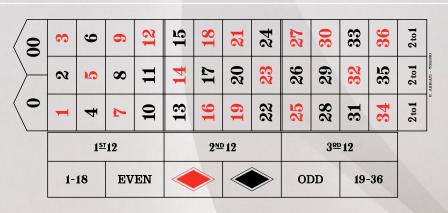

### STANDARD DESIGNS - American Roulette - Example -

Right Hand - Single Zero - English Text

Left Hand - Single Zero - English Text

Right Hand - Double Zero - English Text

Left Hand - Double Zero - English Text