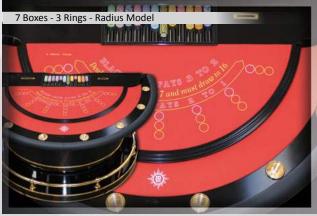

### STANDARD DESIGNS - Black Jack - Example -

7 Boxes - Radius Model

7 Boxes - Radius/R Model

7 Boxes - Right Angle Model

7 Boxes - 3 Rings - Radius Model