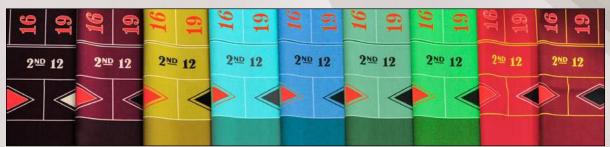

Abbiati's selection of Solid & Marmorised K-Colours

The newest selection of **Fluo Colours** for a Neon & Shining effect on the layouts!

K-Colours Selection

K-Colours

www.abbiati.com

K-97 London Grey K-98 Black