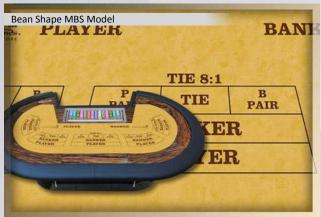

7 Boxes - Radius/R Model



7 Boxes - Right Angle Model



7 Boxes - 3 Rings - Radius Model

















## STANDARD DESIGNS - Poker - Example -

7 Boxes Model



6 Boxes Model



5 Boxes Model

















### STANDARD DESIGNS - Mini Punto Banco - Example -

7 Boxes - Traditional Model



7 Boxes - Box Number Model



7 Boxes - English Model

















## STANDARD DESIGNS - Texas Poker - Example -



12 -

ITALIAN QUALITY & DESIGN

















## STANDARD DESIGNS - Midi Punto Banco - Example -

#### Traditional Model - French Text



#### **English Model**

















## STANDARD DESIGNS - Punto Banco - Example -





#### 12 Boxes Model



#### 14 Boxes Model



#### 16 Boxes Model

















## STANDARD DESIGNS - Bean Shape - Example -



Tie Model

















### STANDARD DESIGNS - Craps - Example -

**BIG CRAPS Model** 



MINI CRAPS Model

















## STANDARD DESIGNS - European Roulette - Example -

Call Bet Model

|   | 1-18<br>5/2/3<br>1-18<br>5/8/9<br>1-18 |   |          |    |       |        | AINAMI |    |    |    |    |    |  |  |
|---|----------------------------------------|---|----------|----|-------|--------|--------|----|----|----|----|----|--|--|
|   | 3                                      | 9 | 6        | 12 | 15    | 18     | 21     | 24 | 27 | 30 | 33 | 36 |  |  |
| 0 | 2                                      | ರ | <b>∞</b> | #  | 14    | 17     | 20     | 23 | 56 | 29 | 32 | 35 |  |  |
|   | 1                                      | 4 | 2        | 10 | 13    | 16     | 19     | 22 | 25 | 28 | 31 | 34 |  |  |
|