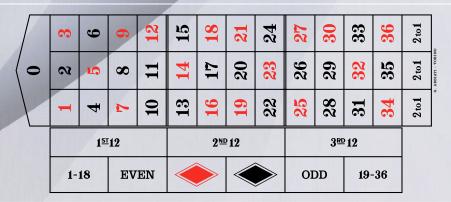

### STANDARD DESIGNS - American Roulette - Example -

Right Hand - Single Zero - English Text

Left Hand - Single Zero - English Text

Right Hand - Double Zero - English Text

Left Hand - Double Zero - English Text