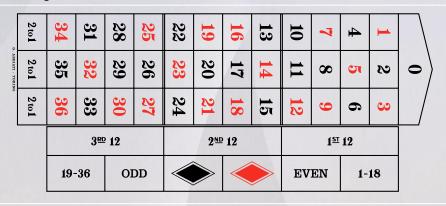

### STANDARD DESIGNS - American Roulette - Example -

Right Hand - Single Zero - English Text

Left Hand - Single Zero - English Text

Right Hand - Double Zero - English Text

Left Hand - Double Zero - English Text