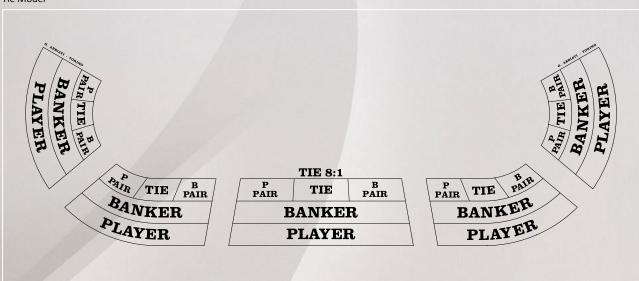

odel



7 Boxes - Radius/R Model



7 Boxes - Right Angle Model



7 Boxes - 3 Rings - Radius Model

















## STANDARD DESIGNS - Poker - Example -

7 Boxes Model



6 Boxes Model



5 Boxes Model

















### STANDARD DESIGNS - Mini Punto Banco - Example -

7 Boxes - Traditional Model



7 Boxes - Box Number Model



7 Boxes - English Model

















## STANDARD DESIGNS - Texas Poker - Example -



12 -

ITALIAN QUALITY & DESIGN

















## STANDARD DESIGNS - Midi Punto Banco - Example -

#### Traditional Model - French Text



#### **English Model**

















## STANDARD DESIGNS - Punto Banco - Example -





#### 12 Boxes Model



#### 14 Boxes Model



#### 16 Boxes Model

















## STANDARD DESIGNS - Bean Shape - Example -



Tie Model

















### STANDARD DESIGNS - Craps - Example -

**BIG CRAPS Model** 



MINI CRAPS Model

















## STANDARD DESIGNS - European Roulette - Example -

Call Bet Model

|   | 1-18<br>5/2/3<br>1-18<br>5/8/9<br>1-18 |   |          |    |       |        | AINAMI |    |    |    |    |    |  |  |
|---|----------------------------------------|---|----------|----|-------|--------|--------|----|----|----|----|----|--|--|
|   | 3                                      | 9 | 6        | 12 | 15    | 18     | 21     | 24 | 27 | 30 | 33 | 36 |  |  |
| 0 | 2                                      | ರ | <b>∞</b> | #  | 14    | 17     | 20     | 23 | 56 | 29 | 32 | 35 |  |  |
|   | 1                                      | 4 | 2        | 10 | 13    | 16     | 19     | 22 | 25 | 28 | 31 | 34 |