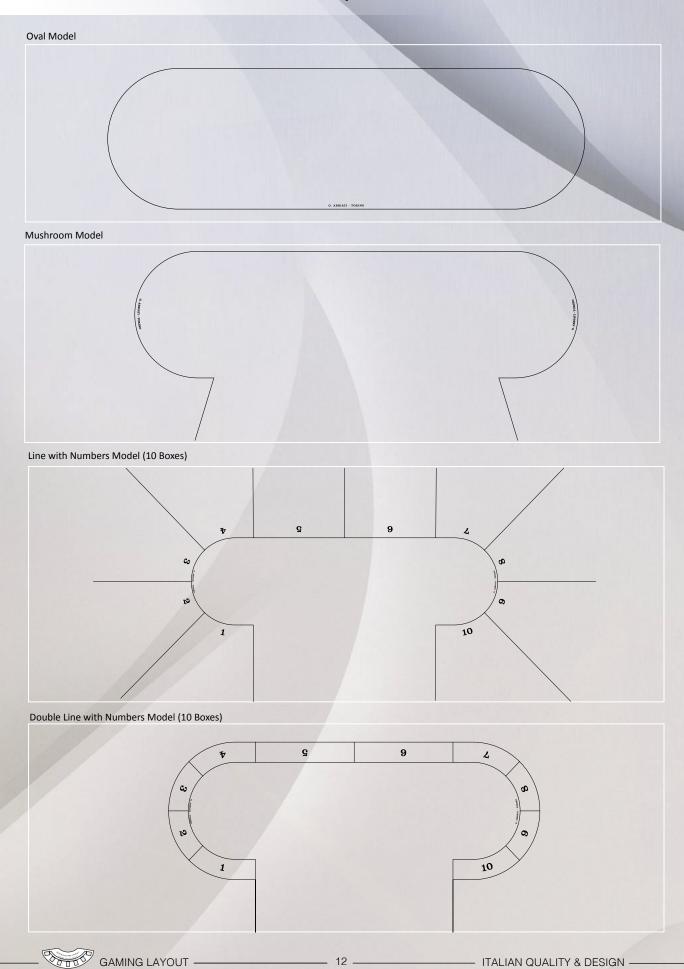

ble Zero - English Text



Left Hand - Double Zero - English Text





### STANDARD DESIGNS - Call Bet Area (RaceTrack) - Example -

Traditional Model - Single Zero - Right&Left Hand



Double Ring Model - Single Zero - Right&Left Hand



Standard Model - Single&Double Zero - Right&Left Hand

















### STANDARD DESIGNS - Black Jack - Example -

7 Boxes - Radius Model



7 Boxes - Radius/R Model



7 Boxes - Right Angle Model



7 Boxes - 3 Rings - Radius Model

















## STANDARD DESIGNS - Poker - Example -

7 Boxes Model



6 Boxes Model



5 Boxes Model

















### STANDARD DESIGNS - Mini Punto Banco - Example -

7 Boxes - Traditional Model



7 Boxes - Box Number Model



7 Boxes - English Model

















## STANDARD DESIGNS - Texas Poker - Example -



12 -

ITALIAN QUALITY & DESIGN

















## STANDARD DESIGNS - Midi Punto Banco - Example -

#### Traditional Model - French Text



#### **English Model**

















## STANDARD DESIGNS - Punto Banco - Example -





#### 12 Boxes Model



#### 14 Boxes Model



#### 16 Boxes Model

















## STANDARD DESIGNS - Bean Shape - Example -



Tie Model

















### STANDARD DESIGNS - Craps - Example -

**BIG CRAPS Model** 



MINI CRAPS Model

















## STANDARD DESIGNS - European Roulette - Example -

Call Bet Model

|   | 1-18<br>5/2/3<br>1-18<br>5/8/9<br>1-18 |   |          |    |       |        | AINAMI |    |    |    |    |    |  |  |
|---|----------------------------------------|---|----------|----|-------|--------|--------|----|----|----|----|----