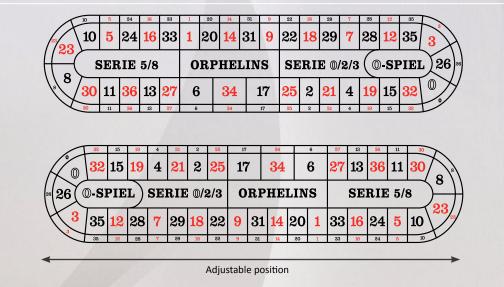

### STANDARD DESIGNS - American Roulette - Example -

Right Hand - Single Zero - English Text

Left Hand - Single Zero - English Text

Right Hand - Double Zero - English Text

Left Hand - Double Zero - English Text

## STANDARD DESIGNS - European Roulette - Example -

Call Bet Model

|   | 1-18<br>5/2/3<br>1-18<br>5/8/9<br>1-18 |   |          |    |       |        | AINAMI |    |    |    |    |    |  |  |
|---|----------------------------------------|---|----------|----|-------|--------|--------|----|----|----|----|----|--|--|
|   | 3                                      | 9 | 6        | 12 | 15    | 18     | 21     | 24 | 27 | 30 | 33 | 36 |  |  |
| 0 | 2                                      | ರ | <b>∞</b> | #  | 14    | 17     | 20     | 23 | 56 | 29 | 32 | 35 |  |  |
|   | 1                                      | 4 | 2        | 10 | 13    | 16     | 19     | 22 | 25 | 28 | 31 | 34 |  |  |
|   | 0/2/3 PASSE<br>19-36<br>0RPH           |   |          |    | _ \ - | PAIR / |        |    |    |    |    |    |  |  |