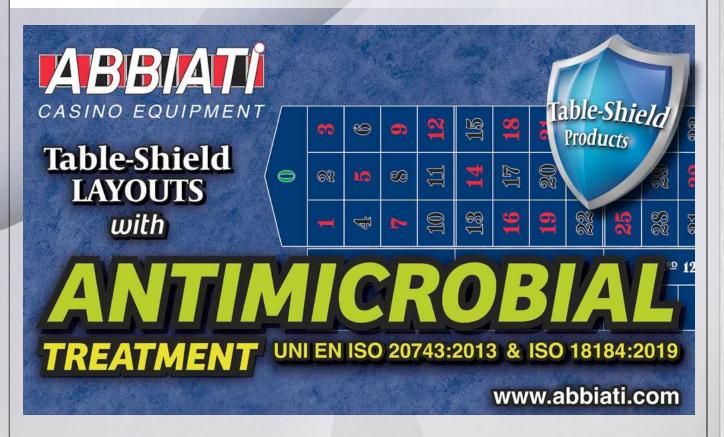

Dove Grey K-95 Pearl Grey K-96 Grey

**Table-Shield Layouts** feature Swiss enginered technology proven to protect against microbial contamination.

Abbiati offers a range of high quality casino layouts in **fireproof hardwearing microfiber fabric**, that are produced using the full overall printing method, offering a wide range of colours and graphics. Layouts can be customised with your logo, theme or photographic images.