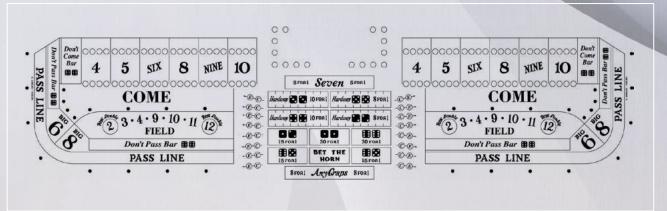

### STANDARD DESIGNS - Craps - Example -

**BIG CRAPS Model** 

MINI CRAPS Model