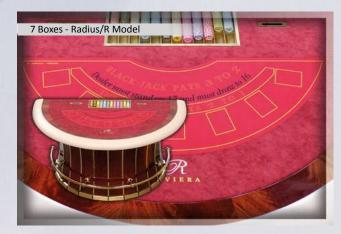

### STANDARD DESIGNS - Black Jack - Example -

7 Boxes - Radius Model

7 Boxes - Radius/R Model

7 Boxes - Right Angle Model

7 Boxes - 3 Rings - Radius Model