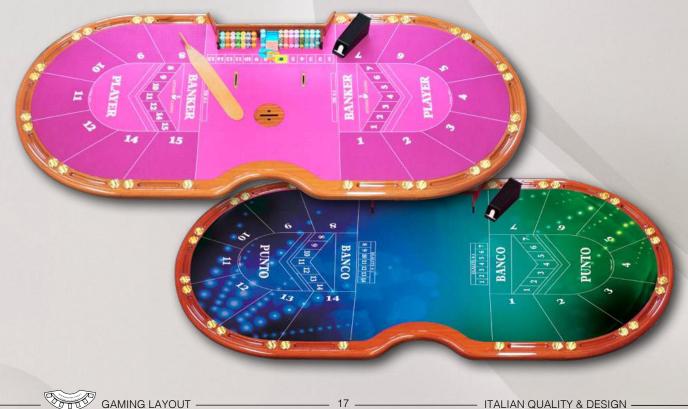

## STANDARD DESIGNS - Punto Banco - Example -

## STANDARD DESIGNS - Bean Shape - Example -

Tie Model