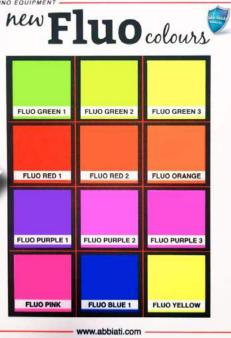

Abbiati's selection of Solid & Marmorised K-Colours

The newest selection of **Fluo Colours** for a Neon & Shining effect on the layouts!

K-Colours Selection

K-Colours

www.abbiati.com

K-97 London Grey K-98 Black