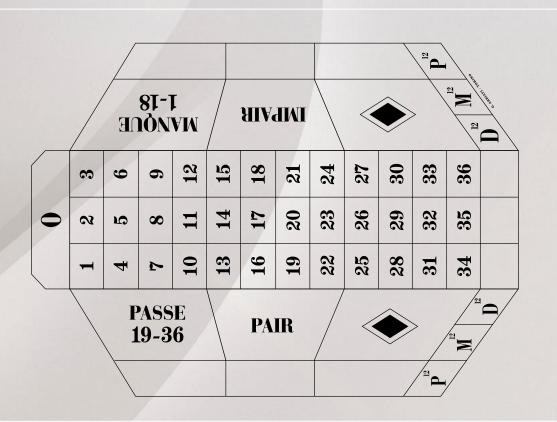

## STANDARD DESIGNS - European Roulette - Example -

Call Bet Model

|   | 1-18<br>5/2/3<br>1-18<br>5/8/9<br>1-18 |   |          |    |       |        | AINAMI |    |    |    |    |    |  |  |
|---|----------------------------------------|---|----------|----|-------|--------|--------|----|----|----|----|----|--|--|
|   | 3                                      | 9 | 6        | 12 | 15    | 18     | 21     | 24 | 27 | 30 | 33 | 36 |  |  |
| 0 | 2                                      | ರ | <b>∞</b> | #  | 14    | 17     | 20     | 23 | 56 | 29 | 32 | 35 |  |  |
|   | 1                                      | 4 | 2        | 10 | 13    | 16     | 19     | 22 | 25 | 28 | 31 | 34 |  |  |
|   | 0/2/3 PASSE<br>19-36<br>0RPH           |   |          |    | _ \ - | PAIR / |        |    |    |    |    |    |  |  |