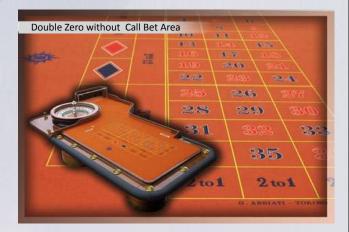

### STANDARD DESIGNS - Call Bet Area (RaceTrack) - Example -

Traditional Model - Single Zero - Right&Left Hand

Double Ring Model - Single Zero - Right&Left Hand

Standard Model - Single&Double Zero - Right&Left Hand