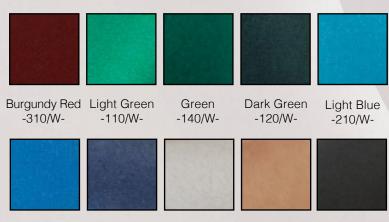

#### Wool Standard Colour Kit

Dark Blue

Electric Blue -240/W-

-230/W-

-410/W-

Light Grey Holland Beige -510/W-

Black -910/W-

Microfiber with MARMORISED or SOLID Standard Colours Background