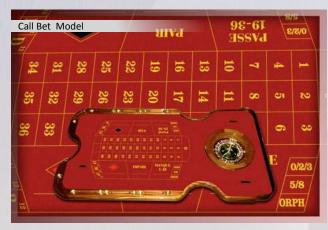

## STANDARD DESIGNS - European Roulette - Example -

Call Bet Model

|   | 1-18<br>5/2/3<br>1-18<br>5/8/9<br>1-18 |   |          |    |       |        | AINAMI |    |    |    |    |    |  |  |
|---|----------------------------------------|---|----------|----|-------|--------|--------|----|----|----|----|----|--|--|
|   | 3                                      | 9 | 6        | 12 | 15    | 18     | 21     | 24 | 27 | 30 | 33 | 36 |  |  |
| 0 | 2                                      | ರ | <b>∞</b> | #  | 14    | 17     | 20     | 23 | 56 | 29 | 32 | 35 |  |  |
|   | 1                                      | 4 | 2        | 10 | 13    | 16     | 19     | 22 | 25 | 28 | 31 | 34 |  |  |
|   | 0/2/3 PASSE<br>19-36<br>0RPH           |   |          |    | _ \ - | PAIR / |        |    |    |    |    |    |  |  |

Traditional Model