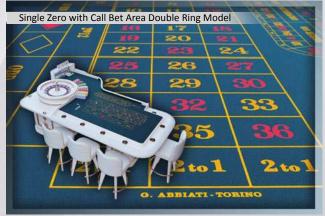

### STANDARD DESIGNS - Call Bet Area (RaceTrack) - Example -

Traditional Model - Single Zero - Right&Left Hand

Double Ring Model - Single Zero - Right&Left Hand

Standard Model - Single&Double Zero - Right&Left Hand