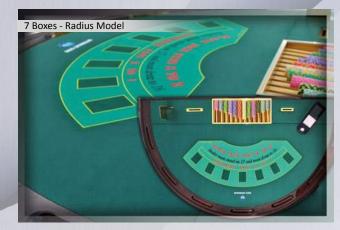

### STANDARD DESIGNS - Black Jack - Example -

7 Boxes - Radius Model

7 Boxes - Radius/R Model

7 Boxes - Right Angle Model

7 Boxes - 3 Rings - Radius Model