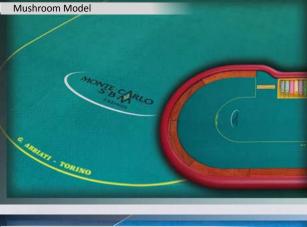

### STANDARD DESIGNS - Call Bet Area (RaceTrack) - Example -

Traditional Model - Single Zero - Right&Left Hand

Double Ring Model - Single Zero - Right&Left Hand

Standard Model - Single&Double Zero - Right&Left Hand