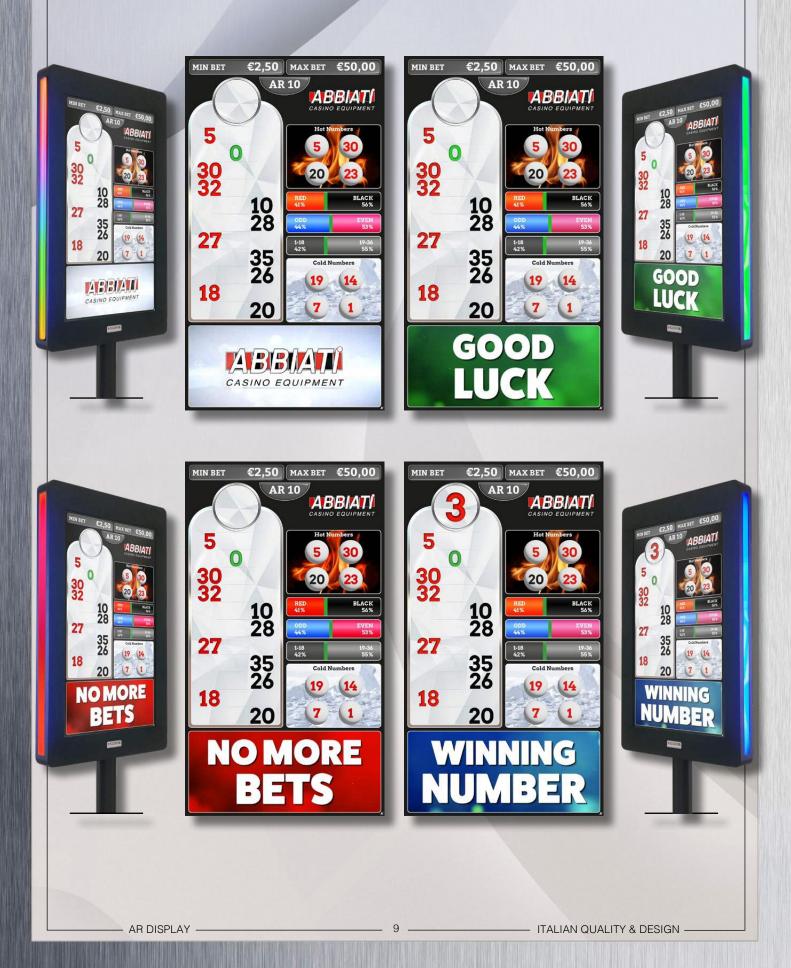

# SAMPLES OF CUSTOMISED SCREENS FOR WINNING NUMBER DISPLAY Mod. Essential Line

- AR DISPLAY -

ITALIAN QUALITY & DESIGN -

SAMPLES OF CUSTOMISED SCREENS FOR WINNING NUMBER DISPLAY specific for Mod. MULTIMEDIA STRETCH 28" - Essential Line

# SAMPLES OF CUSTOMISED FINISHING FOR WINNING NUMBER DISPLAY Mod. Essential Line

**ITALIAN QUALITY & DESIGN** 

AR DISPLAY