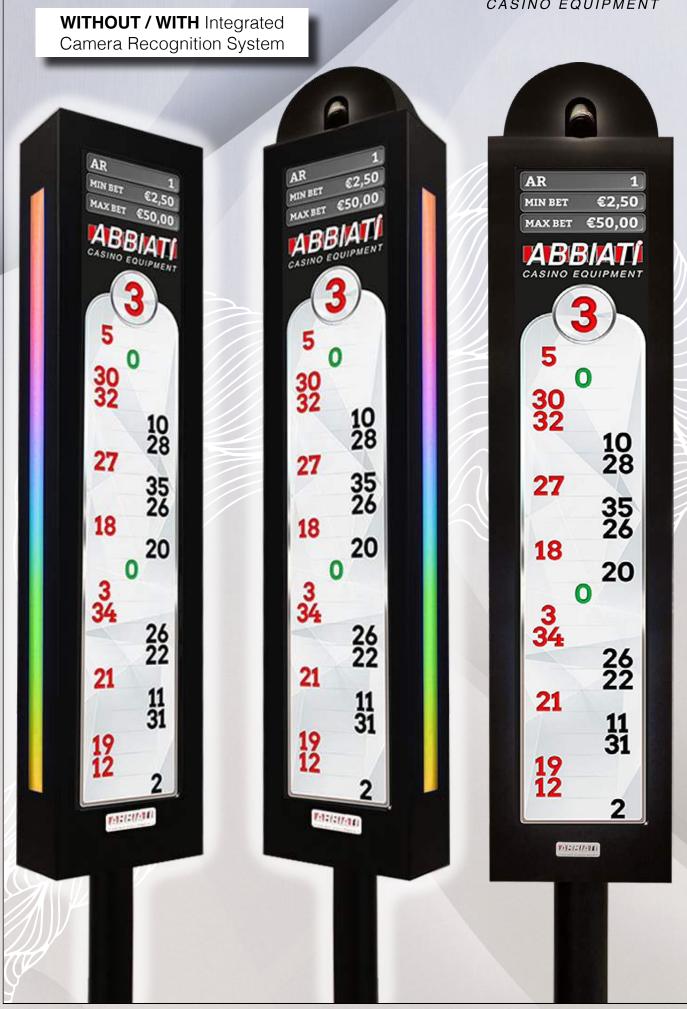

# SCREENS CONNECTED TO THE SIDE LED LIGHT

Mod. Essential Line

# SAMPLES OF CUSTOMISED SCREENS FOR WINNING NUMBER DISPLAY Mod. Essential Line

- AR DISPLAY -

ITALIAN QUALITY & DESIGN -

SAMPLES OF CUSTOMISED SCREENS FOR WINNING NUMBER DISPLAY specific for Mod. MULTIMEDIA STRETCH 28" - Essential Line

# SAMPLES OF CUSTOMISED FINISHING FOR WINNING NUMBER DISPLAY Mod. Essential Line

**ITALIAN QUALITY & DESIGN** 

AR DISPLAY