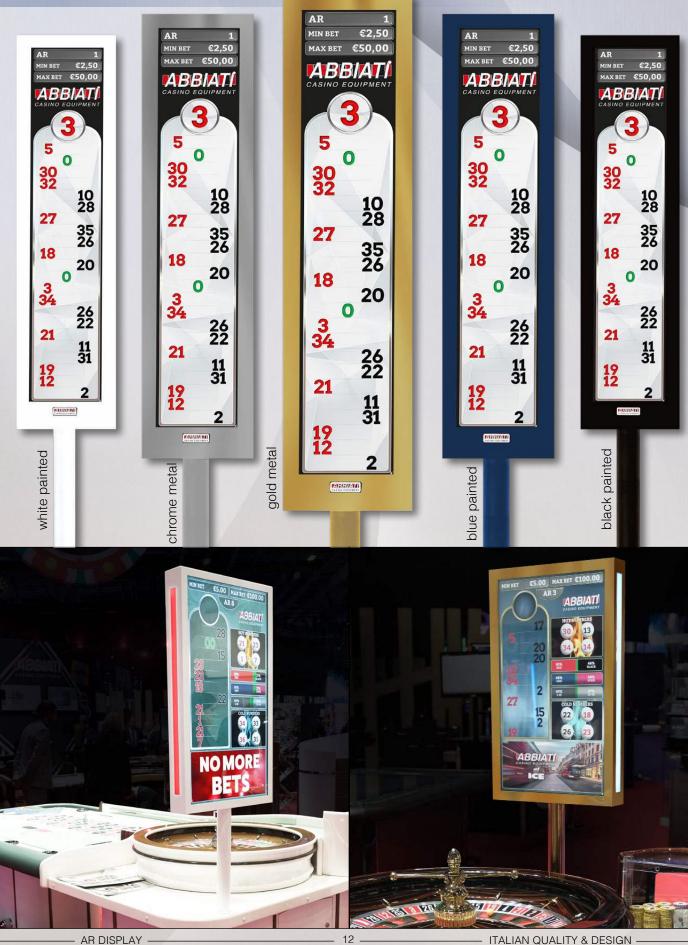

# SAMPLES OF CUSTOMISED FINISHING FOR WINNING NUMBER DISPLAY Mod. Essential Line

**ITALIAN QUALITY & DESIGN** 

AR DISPLAY