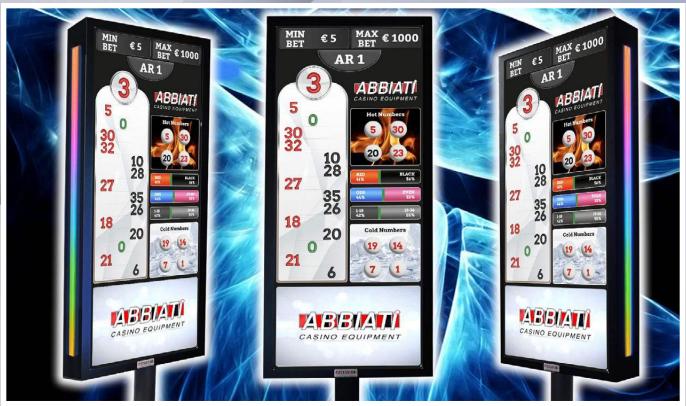

AMERICAN ROULETTE WINNING NUMBER LCD DISPLAY MULTIMEDIA STRETCH 29" - Single & Double Side - Mod. Essential Line - FULL HD

#### CONNECTIONS:

- Camera Recognition System •
- Abbiati Laser Roulette Wheel •
- Abbiati Over Head Reader

Cabinet: Black Finishing with adjustable support regulator Gold colour cabinet finishing available

# ITALIAN QUALITY & DESIGN

5