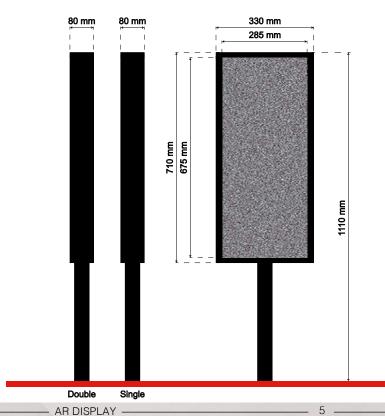

### AMERICAN ROULETTE WINNING NUMBER LCD DISPLAY MULTIMEDIA STRETCH 28" - Single & Double Side - Mod. Essential Line - FULL HD

### CONNECTIONS:

- Camera Recognition System
- Abbiati Laser Roulette Wheel
- Abbiati Over Head Reader

Cabinet: Black Finishing with adjustable support regulator Gold colour cabinet finishing available

ITALIAN QUALITY & DESIGN -