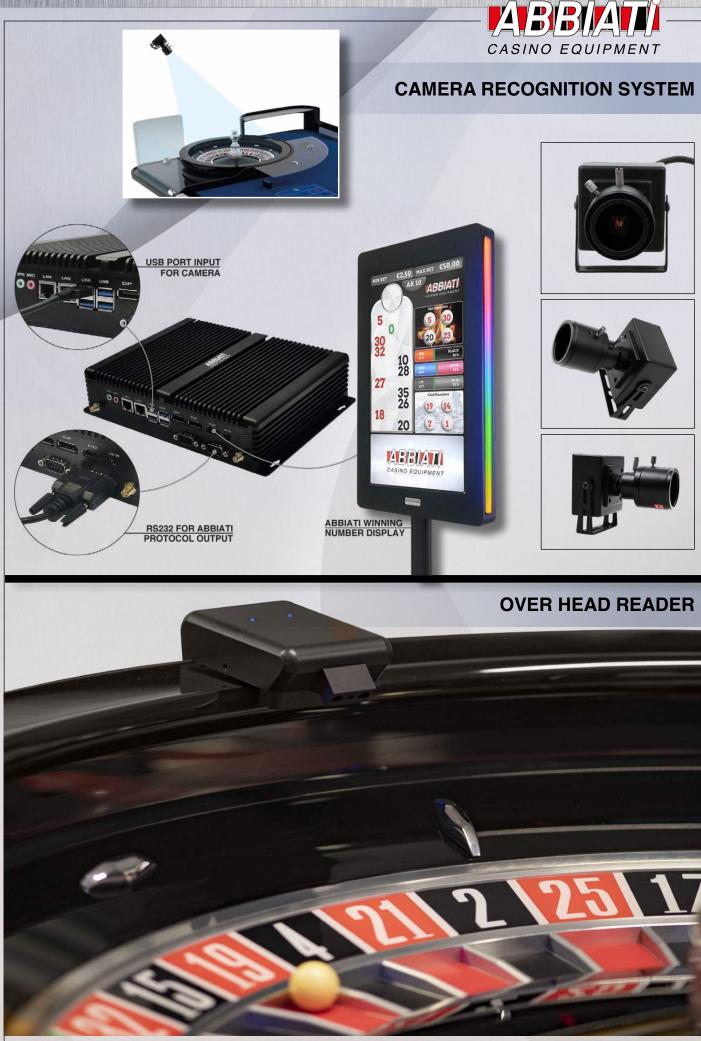

#### CONNECTIONS:

- Camera Recognition System
- Abbiati Laser Roulette Wheel
- Abbiati Over Head Reader

Cabinet: Black Finishing with adjustable support regulator Gold colour cabinet finishing available