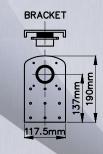

445 mm 70 mm 70 mm 392 mm 748 mm 698 mm 148 mm Double Single AR DISPLAY -8

**ITALIAN QUALITY & DESIGN** 

# Adjustable Support regulator

Connected directly to our roulette laser
wheels

14

MUST BE FLAT

www.abbiati.com