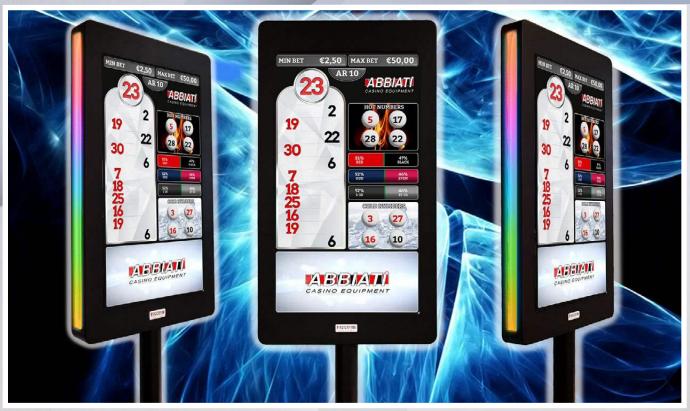

<image>

ITALIAN QUALITY & DESIGN

AMERICAN ROULETTE WINNING NUMBER LCD DISPLAY MULTIMEDIA STRETCH 27" - Single & Double Side - Mod. Essential Line - FULL HD

# SCREENS CONNECTED TO THE SIDE LED LIGHT

Mod. Essential Line