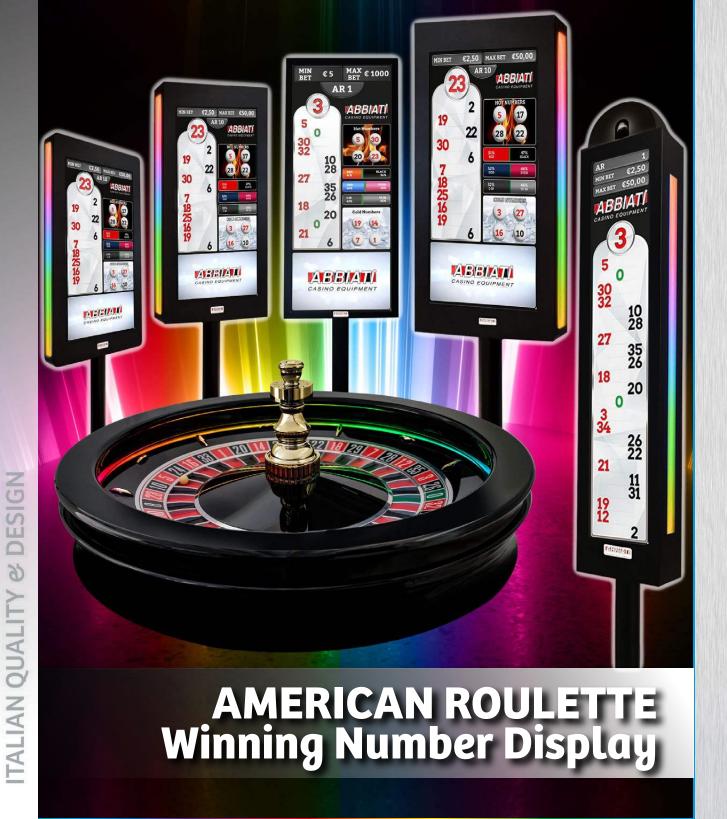

Our consistent growth and success stands as a witness of our continued commitment to deliver high quality, flawless products and services.

CEO Giorgio Abbiati Founder Giovanni Abbiati

AMERICAN ROULETTE WINNING NUMBER LCD DISPLAY MULTIMEDIA STRETCH 23" - Single & Double Side - Mod. Essential Line - **FULL HD** 

#### CONNECTIONS:

- Camera Recognition System
- Abbiati Laser Roulette Wheel
- Abbiati Over Head Reader

Cabinet: Black Finishing with adjustable support regulator Gold colour cabinet finishing available

<image>

ITALIAN QUALITY & DESIGN

AMERICAN ROULETTE WINNING NUMBER LCD DISPLAY MULTIMEDIA STRETCH 27" - Single & Double Side - Mod. Essential Line - FULL HD