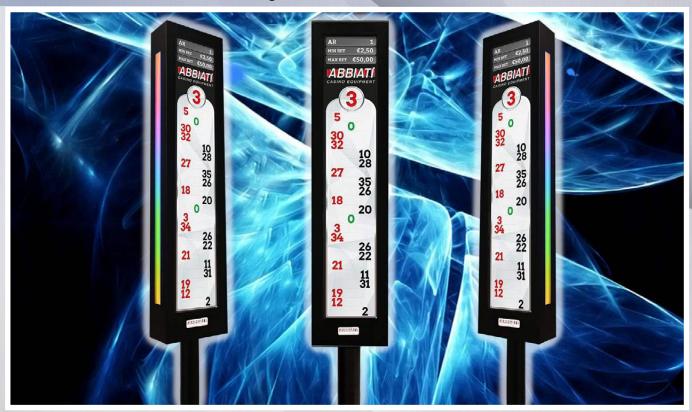

Our consistent growth and success stands as a witness of our continued commitment to deliver high quality, flawless products and services.

CEO Giorgio Abbiati Founder Giovanni Abbiati

AMERICAN ROULETTE WINNING NUMBER LCD DISPLAY MULTIMEDIA STRETCH 23" - Single & Double Side - Mod. Essential Line - **FULL HD** 

#### CONNECTIONS:

- Camera Recognition System
- Abbiati Laser Roulette Wheel
- Abbiati Over Head Reader

Cabinet: Black Finishing with adjustable support regulator Gold colour cabinet finishing available

<image>

ITALIAN QUALITY & DESIGN

AMERICAN ROULETTE WINNING NUMBER LCD DISPLAY MULTIMEDIA STRETCH 27" - Single & Double Side - Mod. Essential Line - FULL HD

### CONNECTIONS:

- Camera Recognition System
- Abbiati Laser Roulette Wheel
- Abbiati Over Head Reader

Cabinet: Black Finishing with adjustable support regulator Gold colour cabinet finishing available

ITALIAN QUALITY & DESIGN -