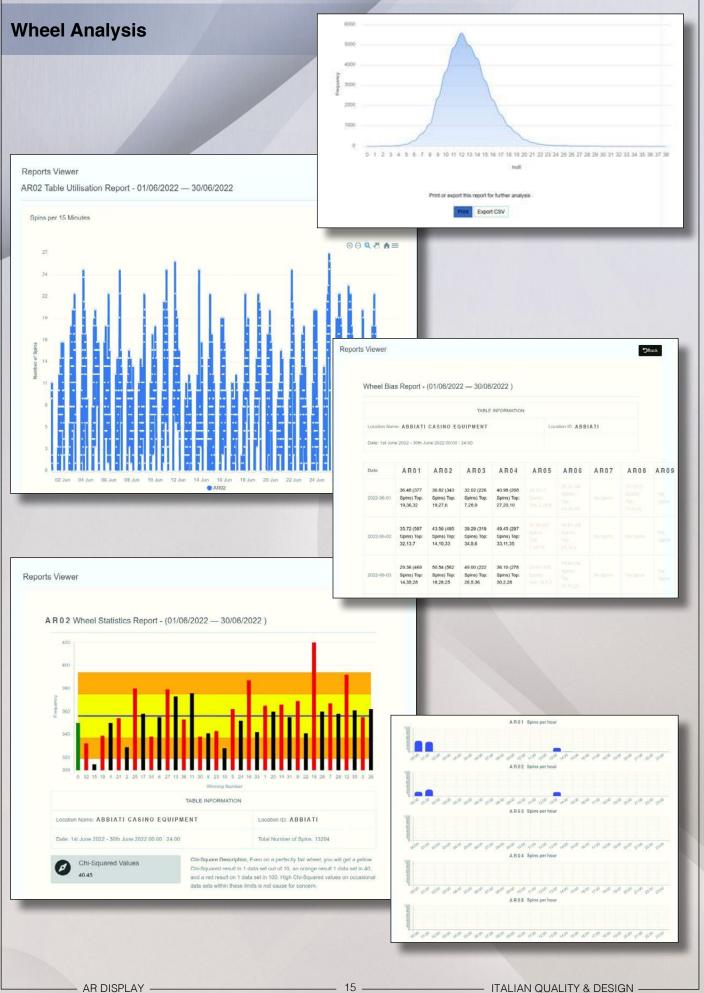

# SAMPLES OF CUSTOMISED SCREENS FOR WINNING NUMBER DISPLAY Mod. Essential Line



- AR DISPLAY -

ITALIAN QUALITY & DESIGN -



SAMPLES OF CUSTOMISED SCREENS FOR WINNING NUMBER DISPLAY specific for Mod. MULTIMEDIA STRETCH 28" - Essential Line





# SAMPLES OF CUSTOMISED FINISHING FOR WINNING NUMBER DISPLAY Mod. Essential Line



**ITALIAN QUALITY & DESIGN** 



AR DISPLAY



# **Specifications & Technical Sheet**



### AMERICAN ROULETTE WINNING NUMBER DISPLAY

# Mod. Essential Line

- Single/Double side, multi-media (stretch)
- Including Statistic
- Personalised with Static Logo
- FULL HD resolution 1080p
- with LED strip around the external border
- Cabinet: black finishing with

# Adjustable Support regulator

Connected directly to our roulette laser
wheels







14

MUST BE FLAT













www.abbiati.com

### ABBIATI CASINO EQUIPMENT S.r.I.

9, Strada della Risera - 10090 ROSTA (TORINO - ITALY) - Tel + 39 011 9567865 - Fax +39 011 9567871 V.A.T.IT 06075960010 - info@abbiati.com