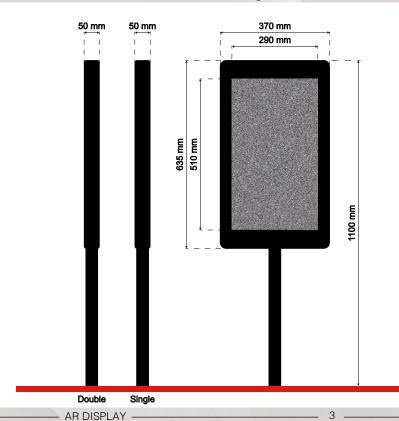

445 mm 70 mm 70 mm 392 mm 748 mm 698 mm 148 mm Double Single AR DISPLAY -8

**ITALIAN QUALITY & DESIGN** 