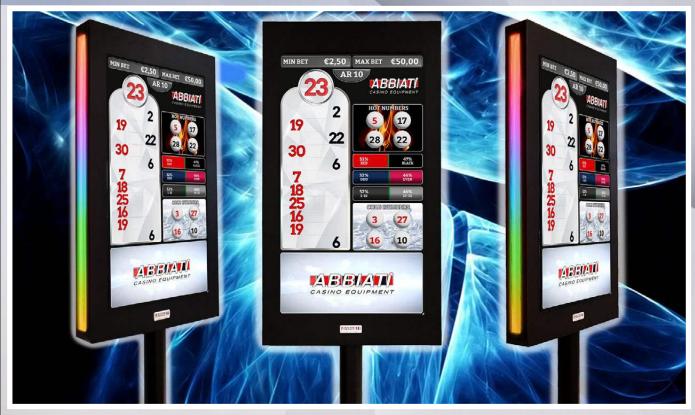

# SCREENS CONNECTED TO THE SIDE LED LIGHT

Mod. Essential Line

# SAMPLES OF CUSTOMISED SCREENS FOR WINNING NUMBER DISPLAY Mod. Essential Line

- AR DISPLAY -

ITALIAN QUALITY & DESIGN -

SAMPLES OF CUSTOMISED SCREENS FOR WINNING NUMBER DISPLAY specific for Mod. MULTIMEDIA STRETCH 28" - Essential Line