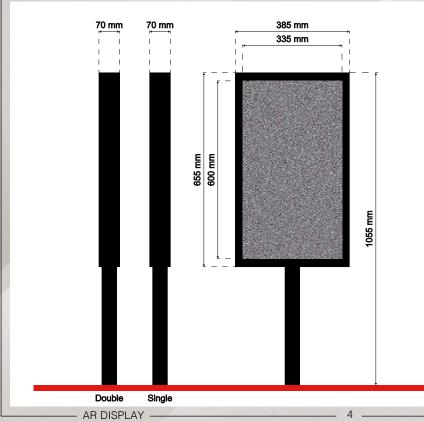

#### CONNECTIONS:

- Camera Recognition System
- Abbiati Laser Roulette Wheel
- Abbiati Over Head Reader

Cabinet: Black Finishing with adjustable support regulator Gold colour cabinet finishing available

<image>

ITALIAN QUALITY & DESIGN

AMERICAN ROULETTE WINNING NUMBER LCD DISPLAY MULTIMEDIA STRETCH 27" - Single & Double Side - Mod. Essential Line - FULL HD