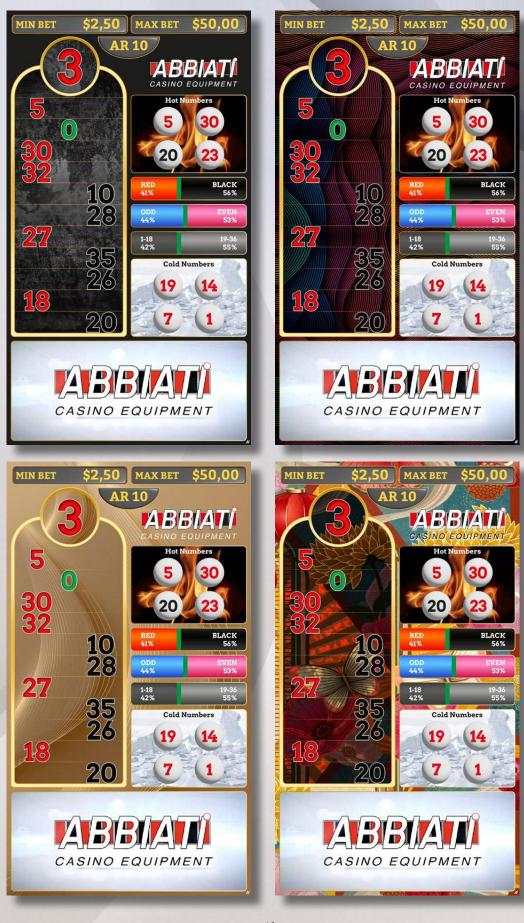

# SAMPLES OF CUSTOMISED SCREENS FOR WINNING NUMBER DISPLAY Mod. Essential Line

- AR DISPLAY -

ITALIAN QUALITY & DESIGN -

SAMPLES OF CUSTOMISED SCREENS FOR WINNING NUMBER DISPLAY specific for Mod. MULTIMEDIA STRETCH 28" - Essential Line