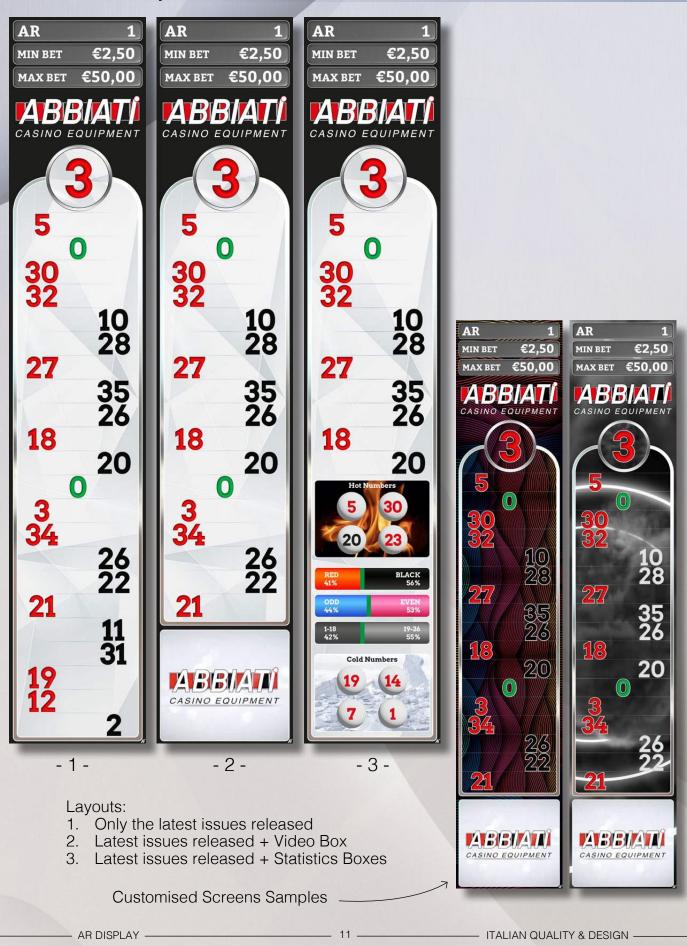

# SAMPLES OF CUSTOMISED SCREENS FOR WINNING NUMBER DISPLAY Mod. Essential Line

- AR DISPLAY -

ITALIAN QUALITY & DESIGN -

SAMPLES OF CUSTOMISED SCREENS FOR WINNING NUMBER DISPLAY specific for Mod. MULTIMEDIA STRETCH 28" - Essential Line