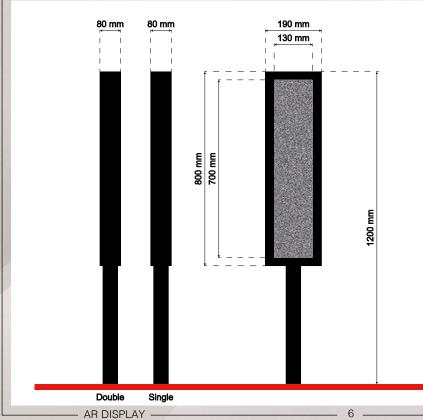

445 mm 70 mm 70 mm 392 mm 748 mm 698 mm 148 mm Double Single AR DISPLAY -8

**ITALIAN QUALITY & DESIGN** 