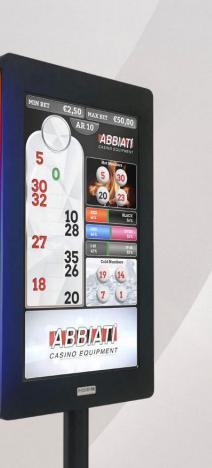

AMERICAN ROULETTE WINNING NUMBER LCD DISPLAY MULTIMEDIA STRETCH 29" - Single & Double Side - Mod. Essential Line - FULL HD

#### CONNECTIONS:

- Camera Recognition System •
- Abbiati Laser Roulette Wheel •
- Abbiati Over Head Reader

Cabinet: Black Finishing with adjustable support regulator Gold colour cabinet finishing available

# Mod. Essential Line

- Single/Double side, multi-media (stretch)
- Including Statistic
- Personalised with Static Logo
- FULL HD resolution 1080p
- with LED strip around the external border
- Cabinet: black finishing with