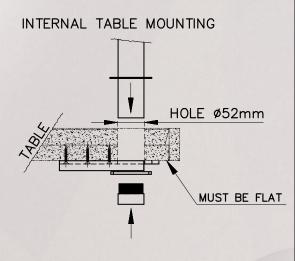

# Adjustable Support regulator

Connected directly to our roulette laser
wheels

14

MUST BE FLAT

www.abbiati.com